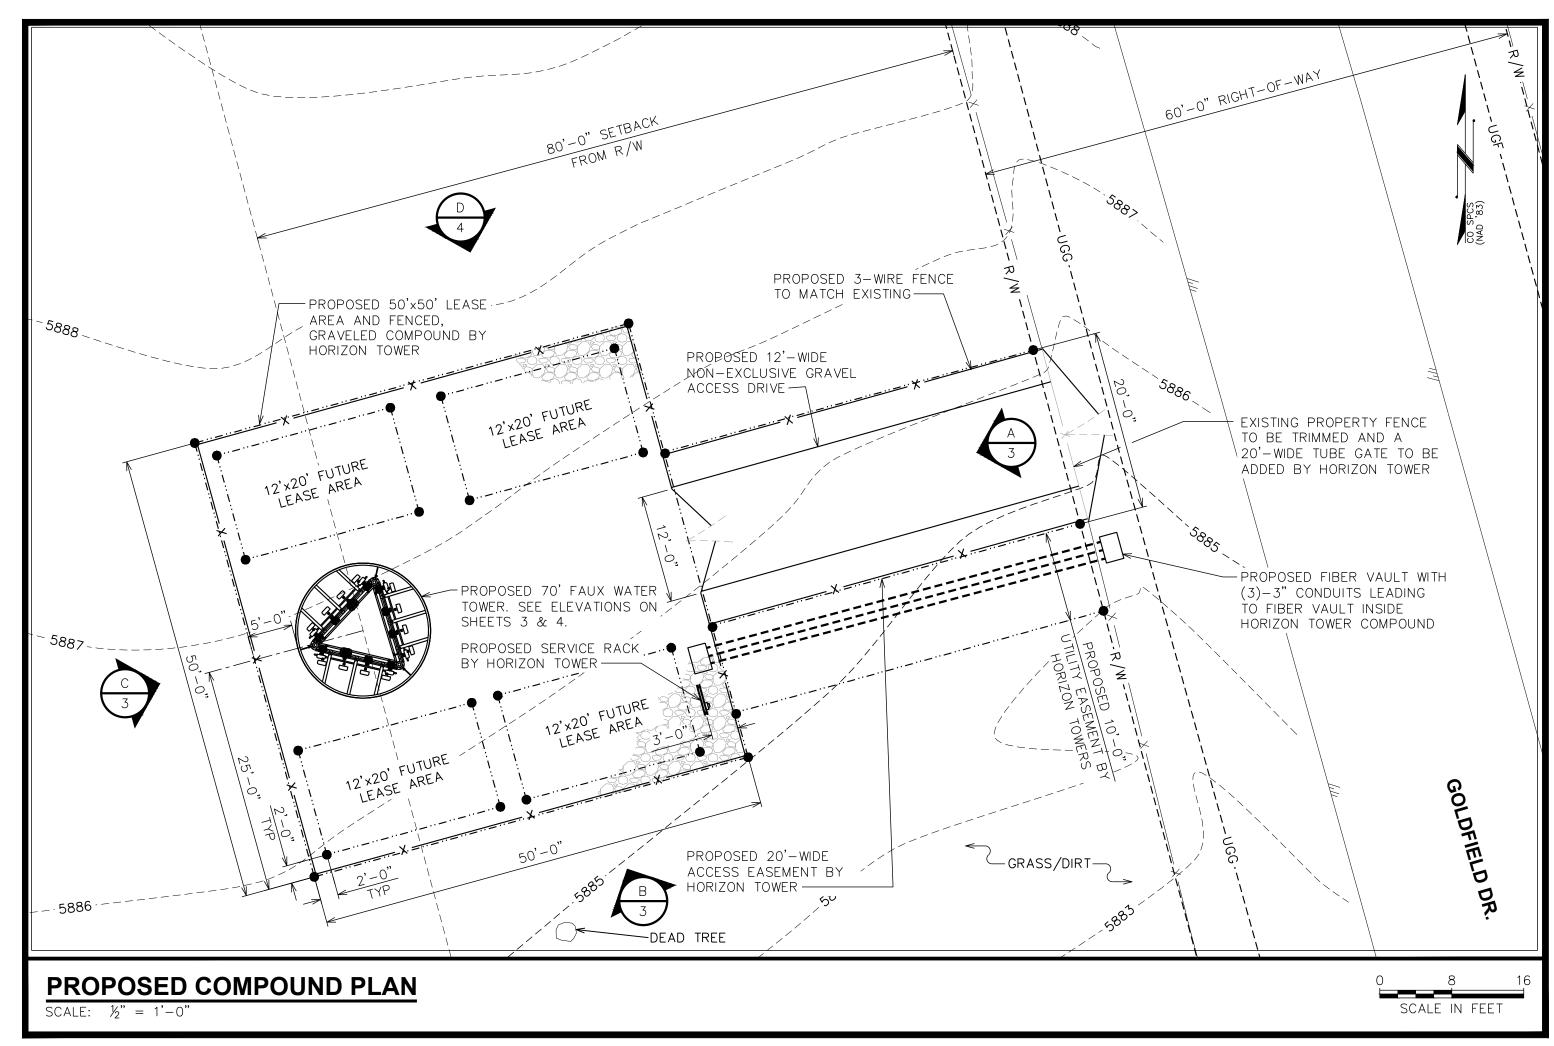

# FOUNTAIN VALLEY CO4714T- NEW BUILD FONTAINE BLVD. & GOLDFIELD DR. COLORADO SPRINGS, CO 80911 (EL PASO COUNTY)

|                                                                                    | SHEET TITLE:  | REVISION:           | PROJECT INFORMATION:          | I   | 02-05-20                      | ZONING      | PCD FILE#: AL-19-021 | PREPARED BY:                                  |
|------------------------------------------------------------------------------------|---------------|---------------------|-------------------------------|-----|-------------------------------|-------------|----------------------|-----------------------------------------------|
|                                                                                    |               |                     | FOLINITAIN VALLEY             | Н   | 01-27-20                      | ZONING      |                      |                                               |
|                                                                                    | COMPOUND PLAN | Н                   | FOUNTAIN VALLEY  <br>  CO4714 | G   | 09-26-19                      | ZONING      |                      | TOWER ENGINEERING PROFESSIONALS               |
|                                                                                    |               |                     |                               | F   | 08-20-19                      | ZONING      |                      | 500 E 84TH AVE, SUITE C-10 THORNTON, CO 80229 |
|                                                                                    |               |                     | FONTAINE BLVD & GOLDFIELD DR. | E   | 01-16-19                      | ZONING      |                      | OFFICE: (303) 566-9914                        |
| NOTE:                                                                              | SHEET NUMBER: |                     | COLORADO SPRINGS, CO 80911    | D   | 12-19-18                      | ZONING      |                      | www.tepgroup.net                              |
| PLANS ARE TO SCALE WHEN PRINTED ON 24"x36"<br>SHEETS. DO NOT SCALE REDUCED COPIES. | 2 OF 4        |                     | (EL PASO COUNTY)              | REV | DATE                          | ISSUED FOR: | ]                    |                                               |
| SHEETS. DO NOT SCALE REDUCED COPIES.                                               |               | TEP #:144629.157279 |                               |     | DRAWN BY: KES CHECKED BY: ARB |             |                      |                                               |