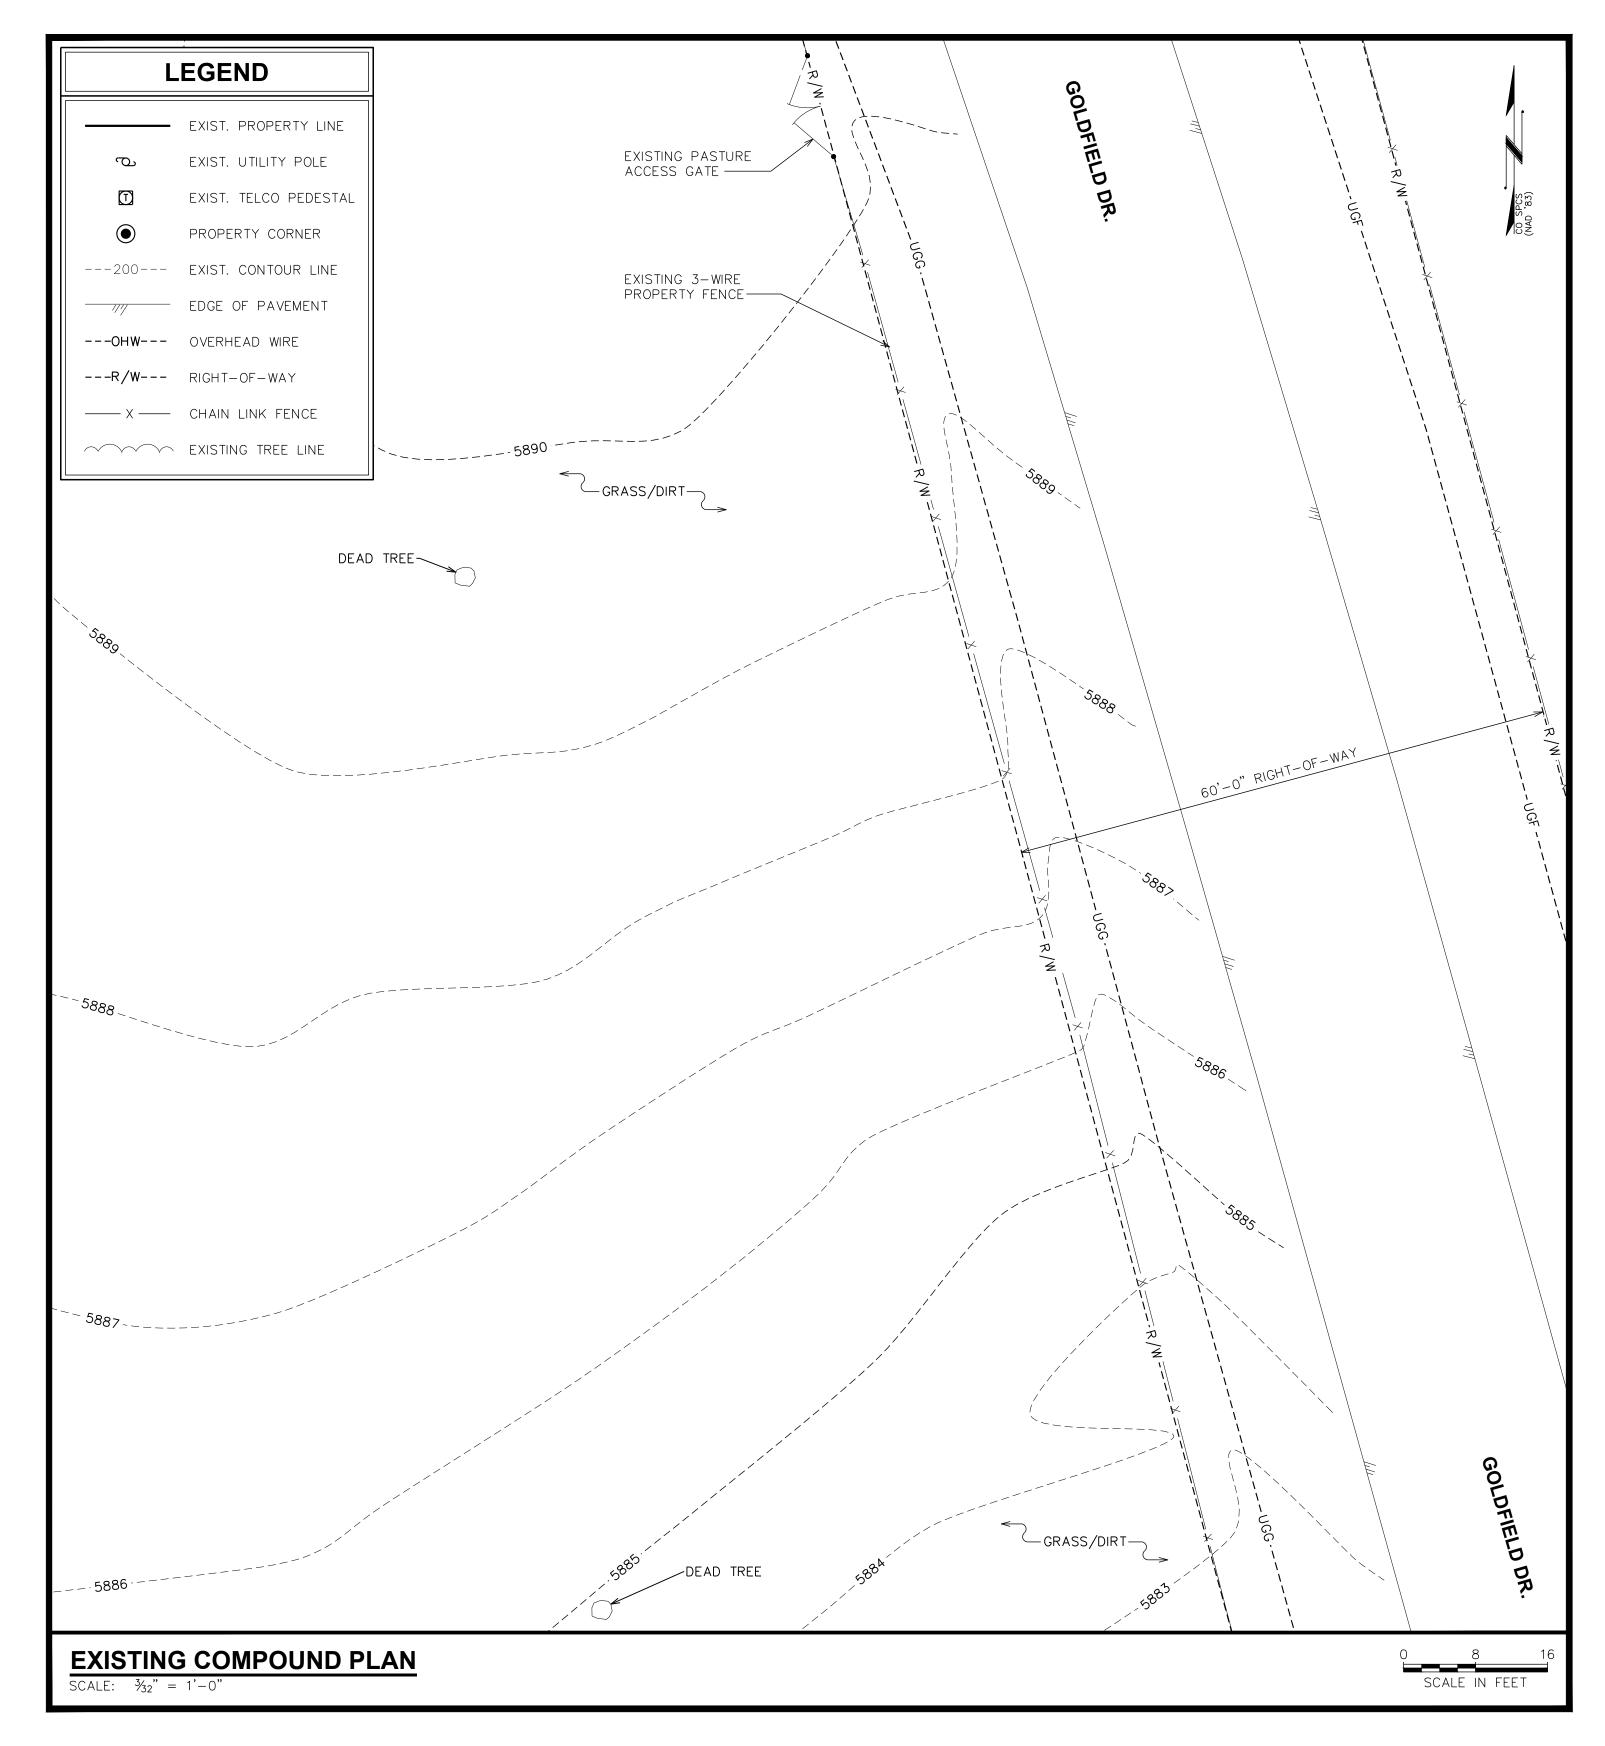

# FOUNTAIN VALLEY CO4714T- NEW BUILD FONTAINE BLVD. & GOLDFIELD DR. COLORADO SPRINGS, CO 80911 (EL PASO COUNTY)

TEP #:144629.157279

| SHEET       | DESCRIPTION               |  |  |  |  |
|-------------|---------------------------|--|--|--|--|
| 1 OF 4      | COVER SHEET AND SITE PLAN |  |  |  |  |
| 2 OF 4      | COMPOUND PLAN             |  |  |  |  |
| 3 OF 4      | TOWER ELEVATION I         |  |  |  |  |
| 4 OF 4      | TOWER ELEVATION II        |  |  |  |  |
| SHEET INDEX |                           |  |  |  |  |