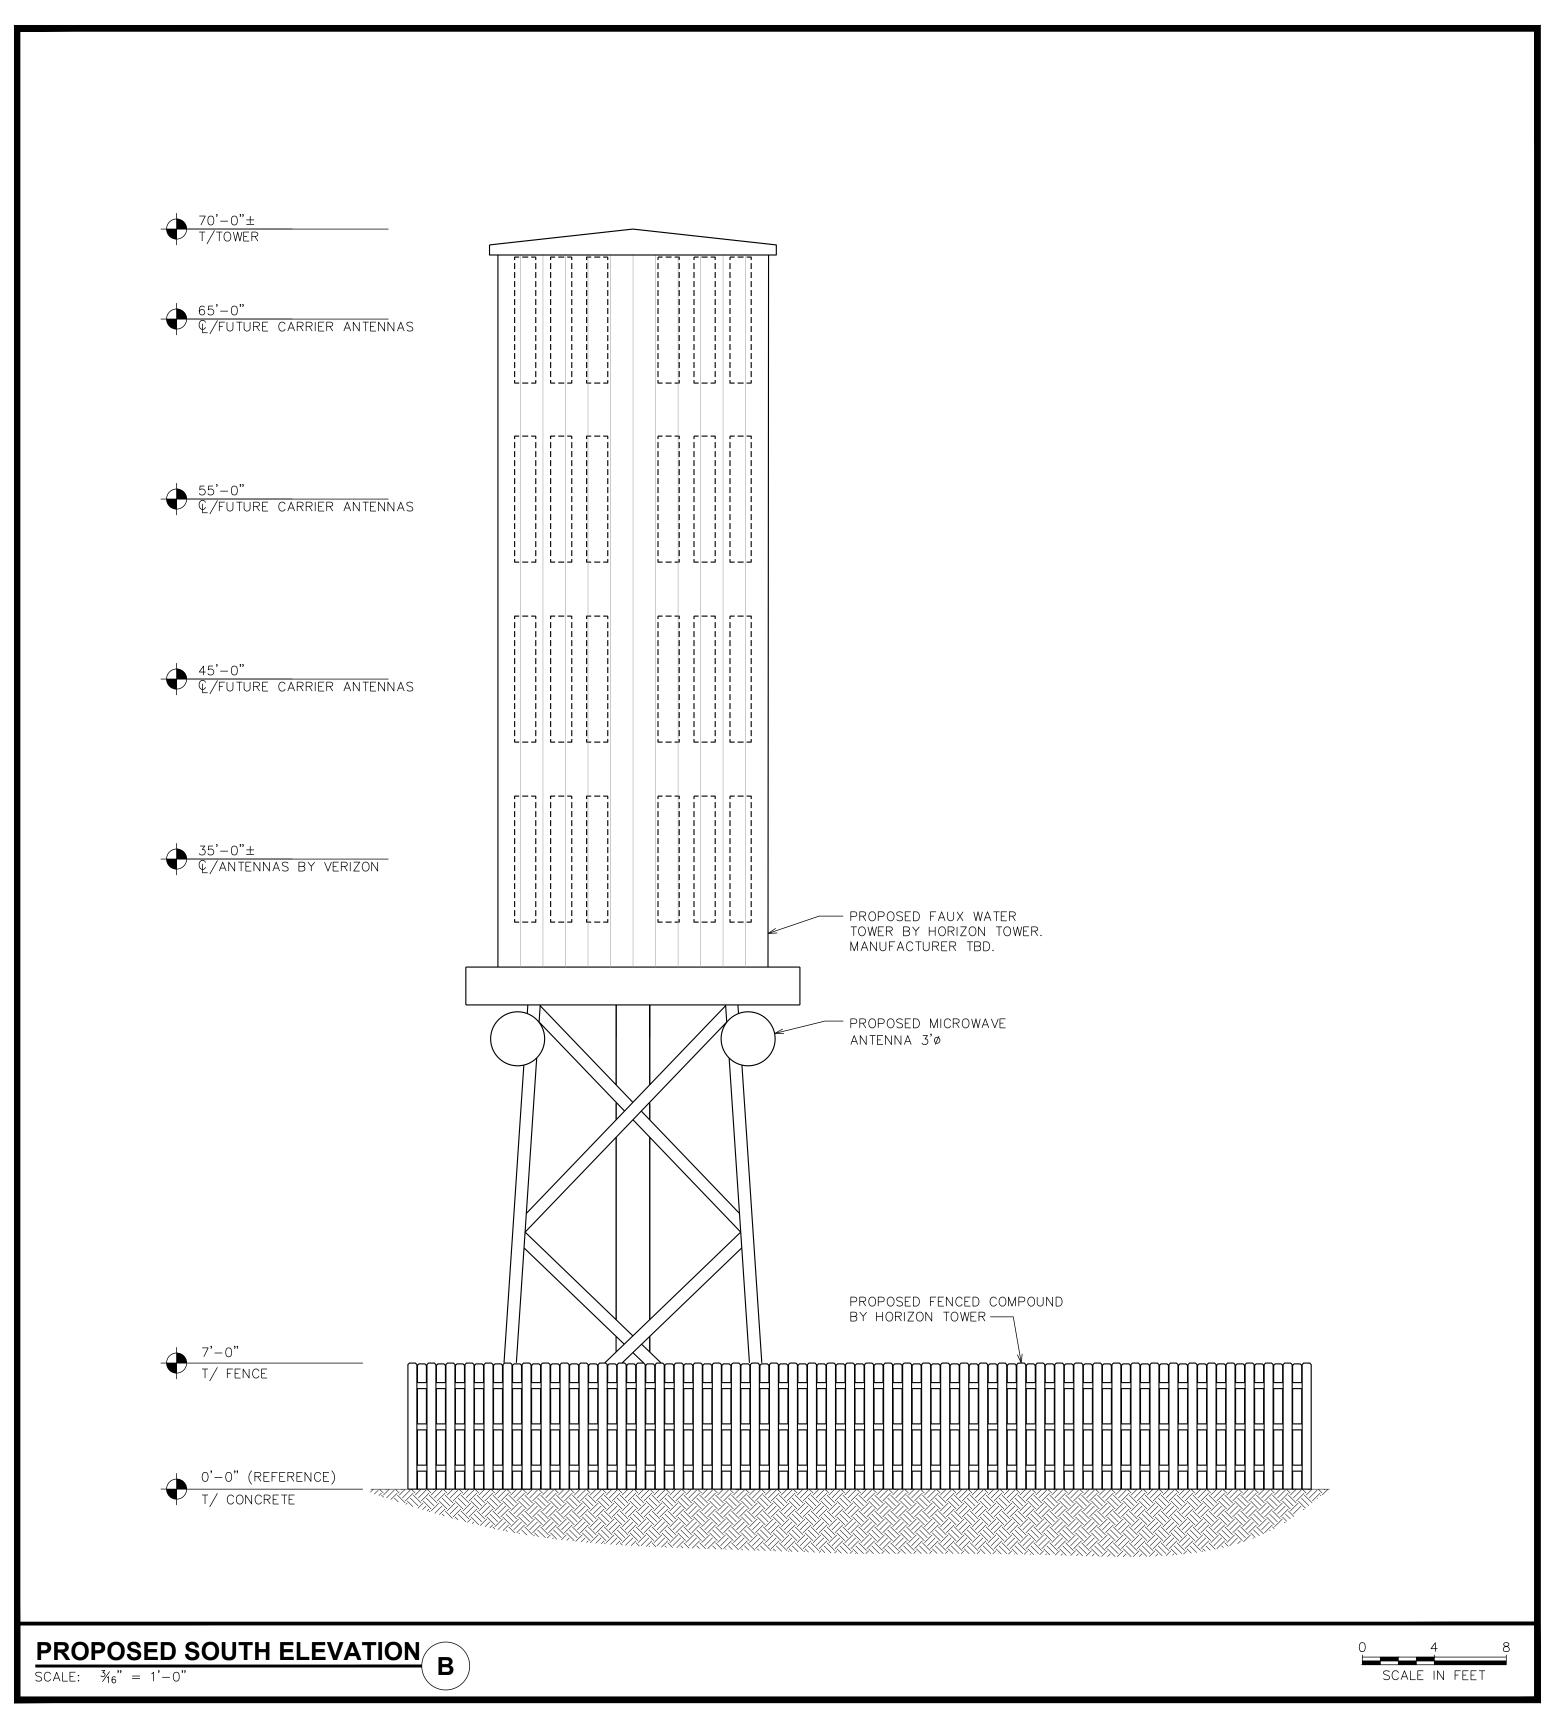

## PROJECT DESCRIPTION

SITE NAME: **FOUNTAIN VALLEY** 

**PROJECT DESCRIPTION:** PROPOSED TELECOMMUNICATION FACILITY

STRUCTURE TYPE: 70' TALL FAUX WATER TOWER

> **FONTAINE BLVD. & GOLDFIELD DR. COLORADO SPRINGS, CO 80911** (EL PASO COUNTY)

## FOUNTAIN VALLEY CO4714T- NEW BUILD

FONTAINE BLVD. & GOLDFIELD DR. COLORADO SPRINGS, CO 80911 (EL PASO COUNTY)

|                                                                                 | SHEET TITLE:         | REVISION:       | PROJECT INFORMATION:          | I    | 02-05-20  | ZONING          | PCD FILE#: AL-19-021 | PREPARED BY:                                 |
|---------------------------------------------------------------------------------|----------------------|-----------------|-------------------------------|------|-----------|-----------------|----------------------|----------------------------------------------|
|                                                                                 |                      |                 | FOUNTAIN VALLEY               | Н    | 01-27-20  | ZONING          |                      |                                              |
|                                                                                 | BUILDING ELEVATION I | ı               | CO4714                        | G    | 09-26-19  | ZONING          |                      | TOWER ENGINEERING PROFESSIONA                |
|                                                                                 |                      |                 |                               | F    | 08-20-19  | ZONING          |                      | 500 E 84TH AVE, SUITE C-10                   |
|                                                                                 |                      |                 | FONTAINE BLVD & GOLDFIELD DR. | E    | 01-16-19  | ZONING          |                      | THORNTON, CO 80229<br>OFFICE: (303) 566-9914 |
| NOTE:                                                                           | SHEET NUMBER:        |                 | COLORADO SPRINGS, CO 80911    | D    | 12-19-18  | ZONING          |                      | www.tepgroup.net                             |
| PLANS ARE TO SCALE WHEN PRINTED ON 24"x36" SHEETS. DO NOT SCALE REDUCED COPIES. | 3 OF 4               |                 |                               | REV  | DATE      | ISSUED FOR:     | ]<br>]               | and pysochiaes                               |
|                                                                                 |                      | #:144629.157279 |                               | DRAW | N BY: KES | CHECKED BY: ARB |                      |                                              |