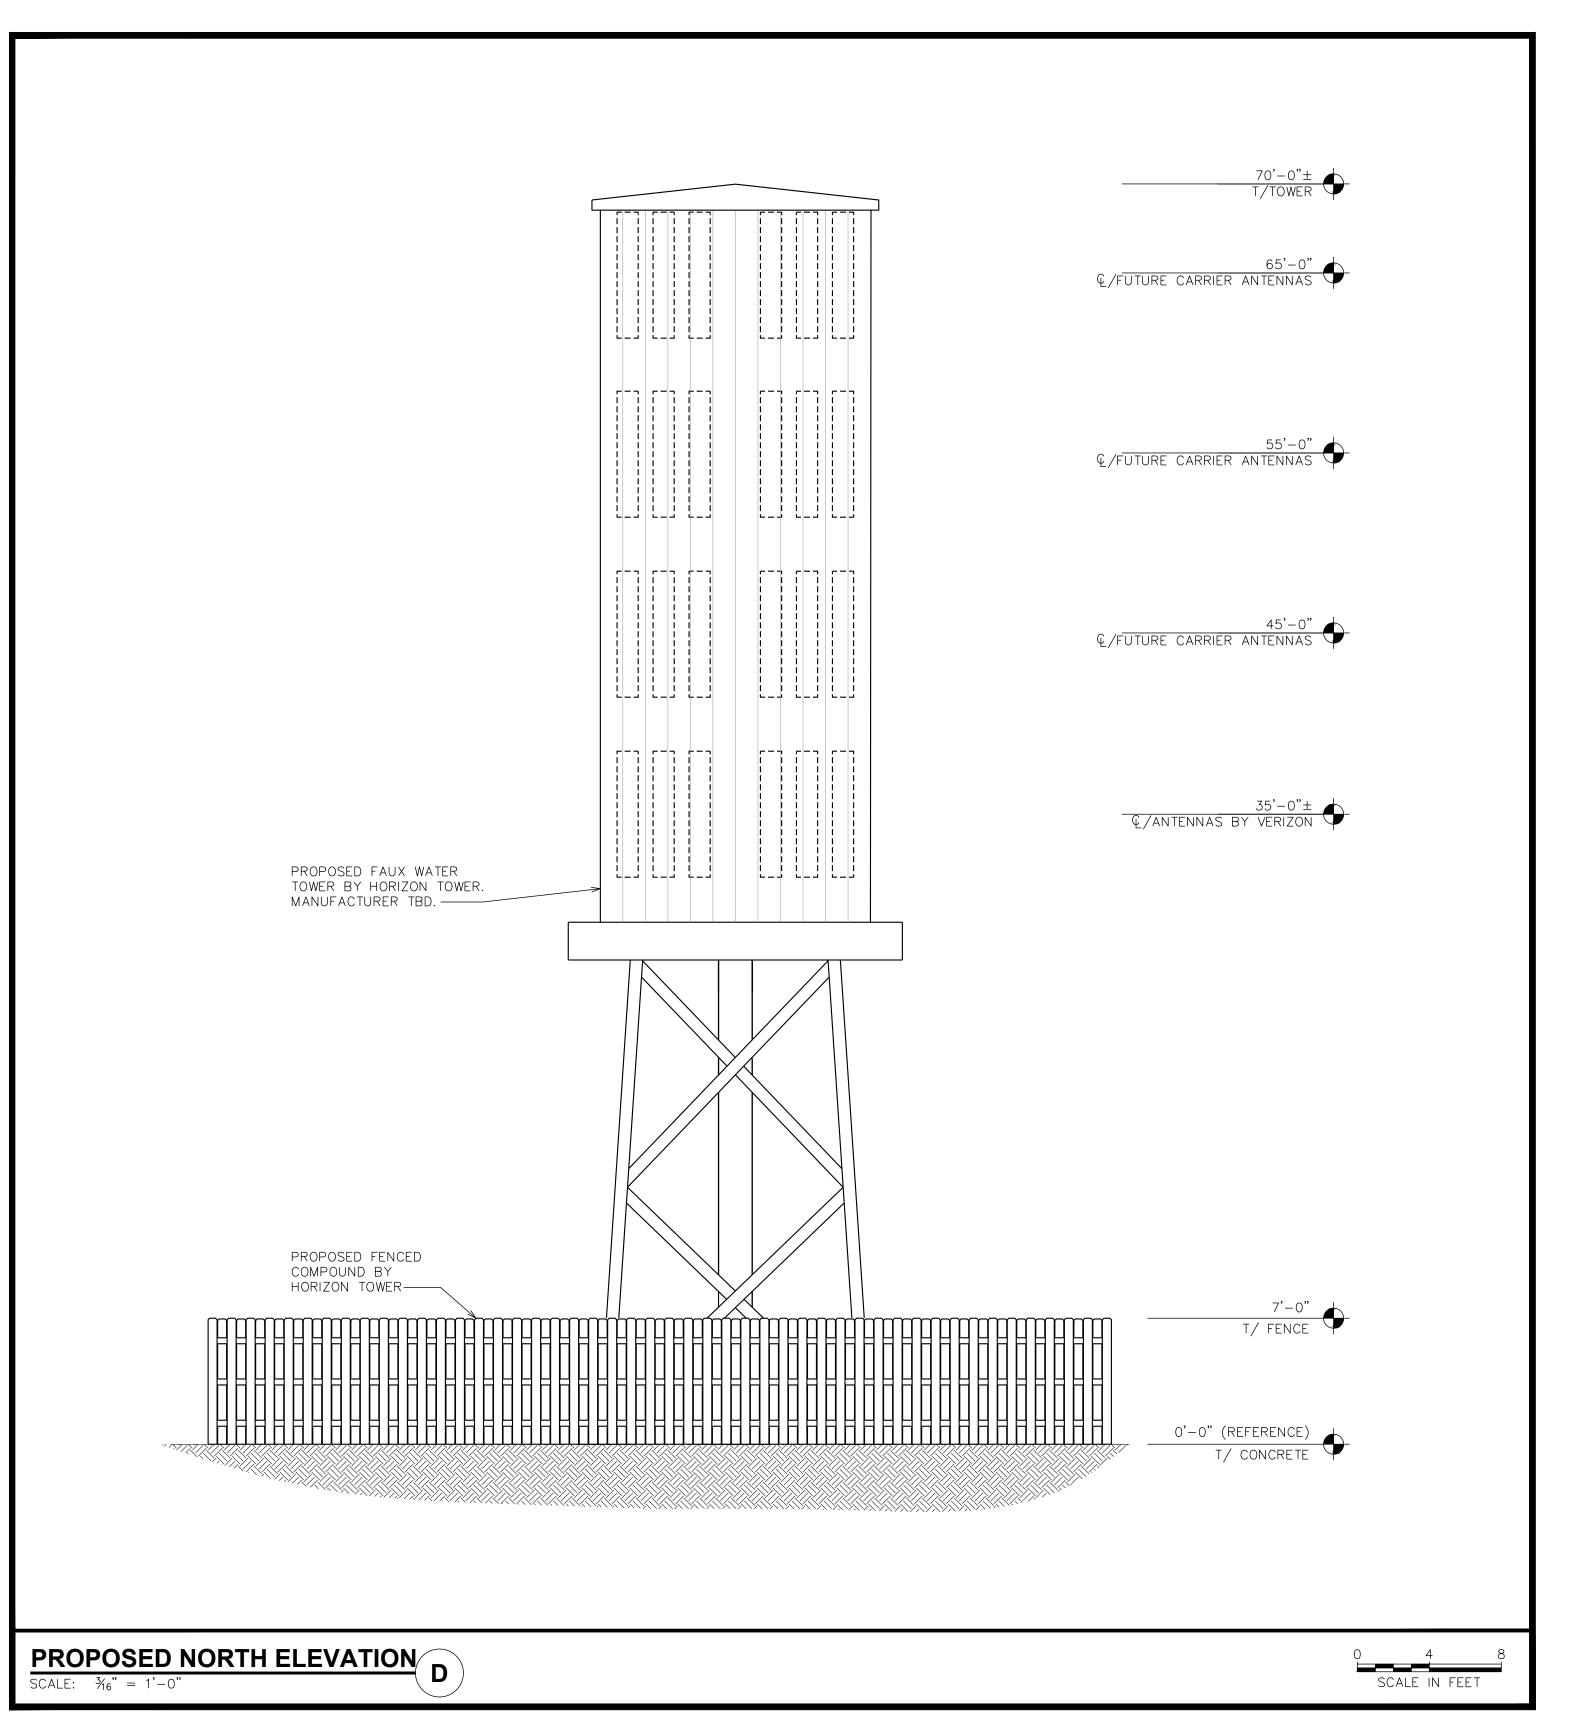

## PROJECT DESCRIPTION

SITE NAME: **FOUNTAIN VALLEY** 

**PROJECT DESCRIPTION:** PROPOSED TELECOMMUNICATION FACILITY

STRUCTURE TYPE: 70' TALL FAUX WATER TOWER

> **FONTAINE BLVD. & GOLDFIELD DR. COLORADO SPRINGS, CO 80911** (EL PASO COUNTY)

## FOUNTAIN VALLEY CO4714T- NEW BUILD

FONTAINE BLVD. & GOLDFIELD DR. COLORADO SPRINGS, CO 80911 (EL PASO COUNTY)

TEP #:144629.157279

PLANS ARE TO SCALE WHEN PRINTED ON 24"x36" SHEETS. DO NOT SCALE REDUCED COPIES.