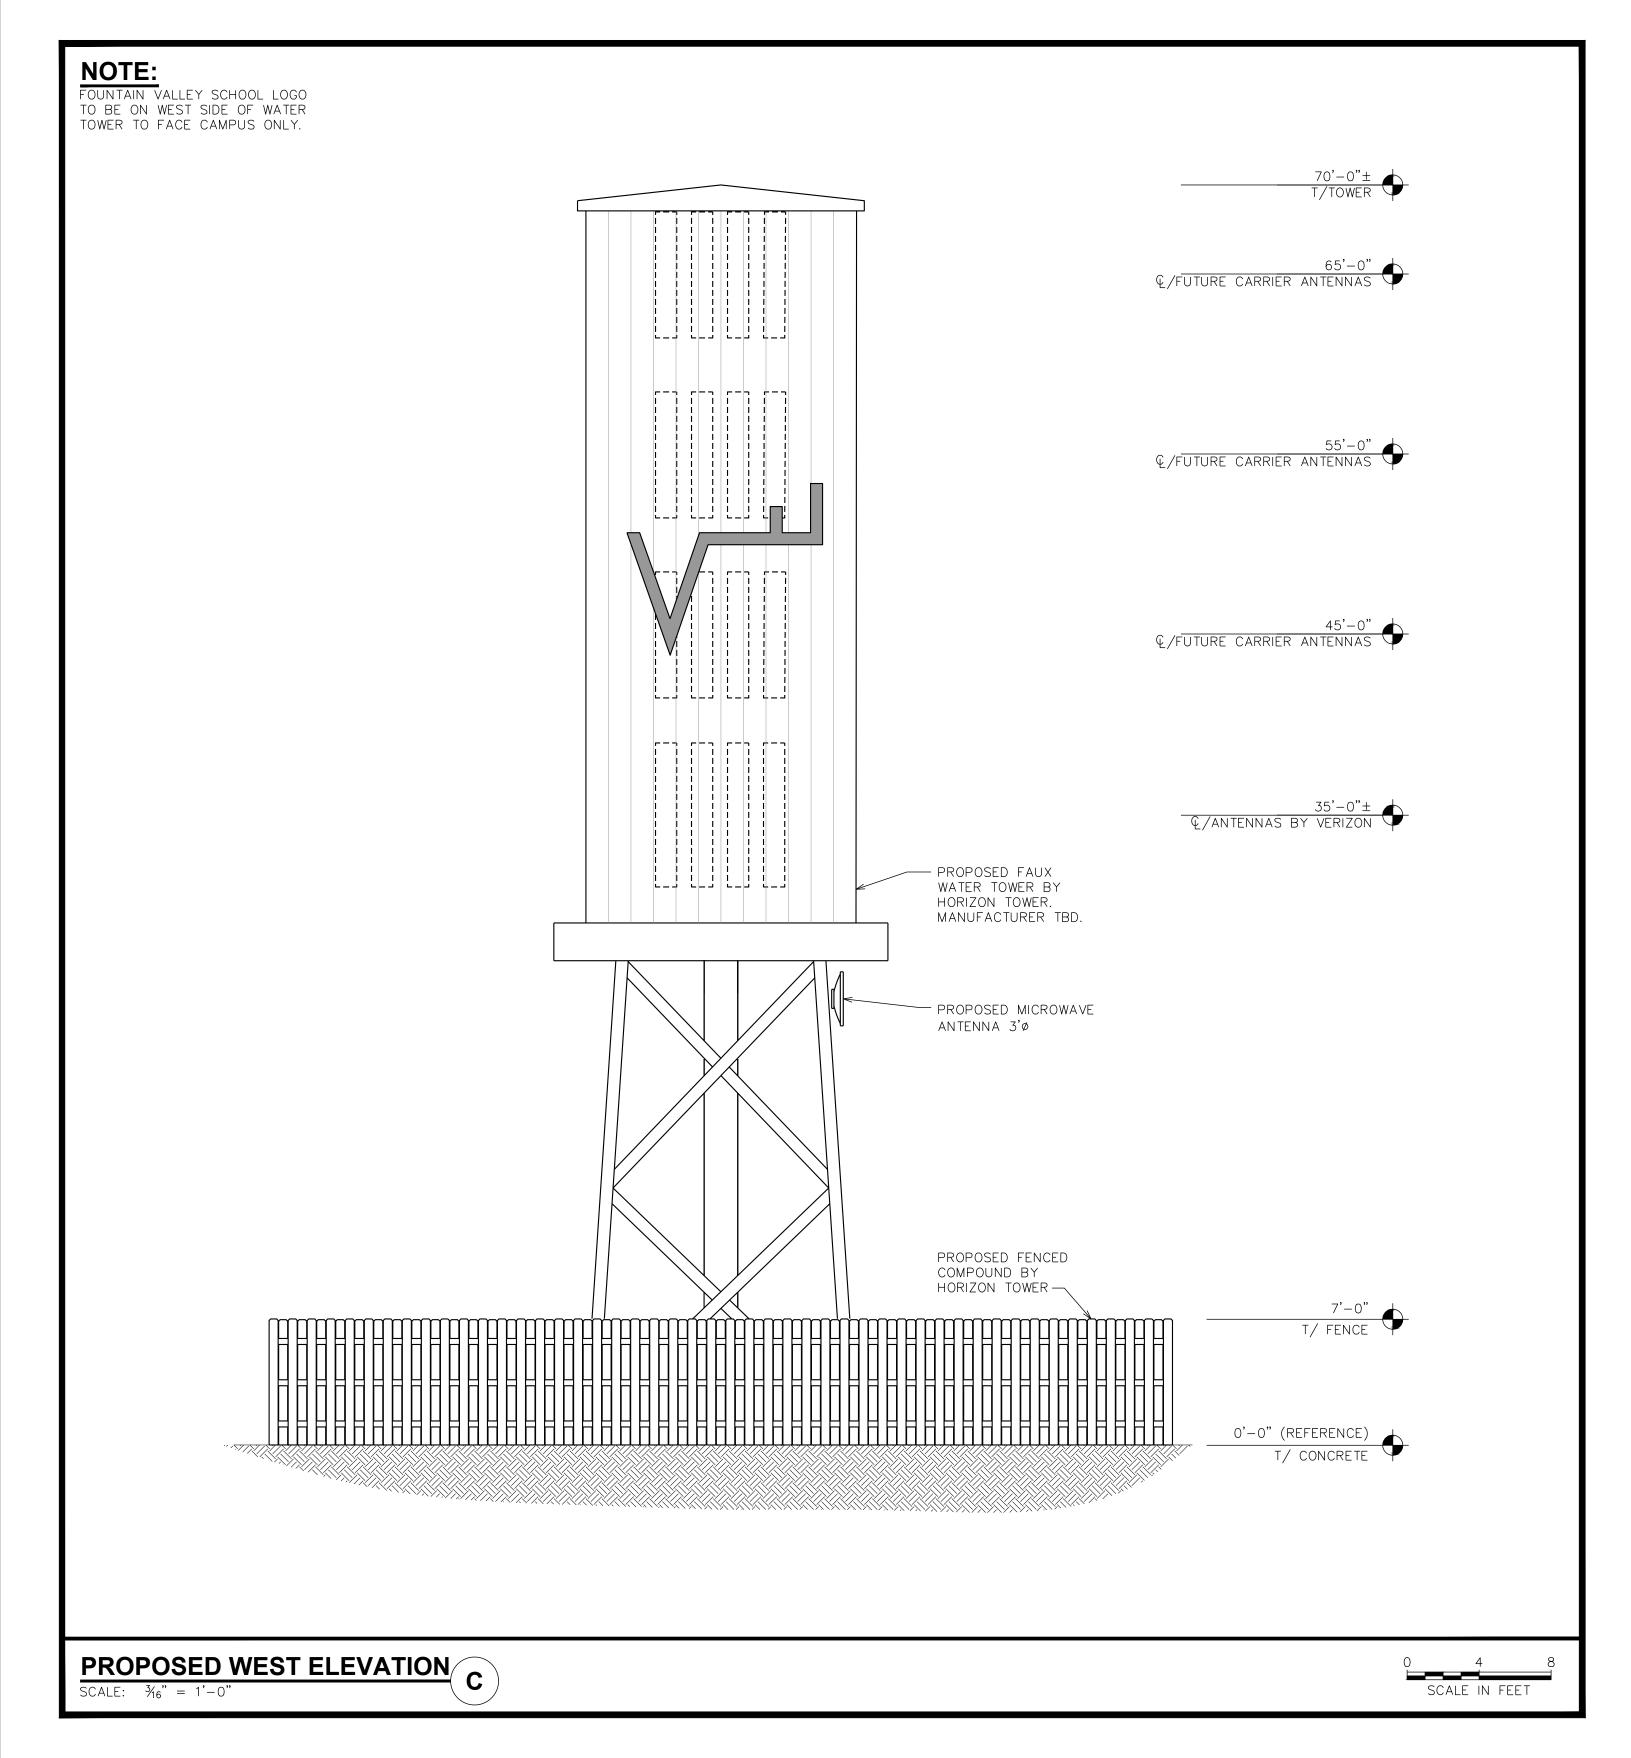

## PROJECT DESCRIPTION

SITE NAME: **FOUNTAIN VALLEY** 

**PROJECT DESCRIPTION:** PROPOSED TELECOMMUNICATION FACILITY

STRUCTURE TYPE: 70' TALL FAUX WATER TOWER

> **FONTAINE BLVD. & GOLDFIELD DR. COLORADO SPRINGS, CO 80911** (EL PASO COUNTY)

## FOUNTAIN VALLEY CO4714T- NEW BUILD

FONTAINE BLVD. & GOLDFIELD DR. COLORADO SPRINGS, CO 80911 (EL PASO COUNTY)

|                                                                                 | SHEET TITLE:         | REVISION:       | PROJECT INFORMATION:          | I    | 02-05-20  | ZONING          | PCD FILE#: AL-19-021 | PREPARED BY:                                 |
|---------------------------------------------------------------------------------|----------------------|-----------------|-------------------------------|------|-----------|-----------------|----------------------|----------------------------------------------|
|                                                                                 |                      |                 | FOUNTAIN VALLEY               | Н    | 01-27-20  | ZONING          |                      |                                              |
|                                                                                 | BUILDING ELEVATION I | ı               | CO4714                        | G    | 09-26-19  | ZONING          |                      | TOWER ENGINEERING PROFESSIONA                |
|                                                                                 |                      |                 |                               | F    | 08-20-19  | ZONING          |                      | 500 E 84TH AVE, SUITE C-10                   |
|                                                                                 |                      |                 | FONTAINE BLVD & GOLDFIELD DR. | E    | 01-16-19  | ZONING          |                      | THORNTON, CO 80229<br>OFFICE: (303) 566-9914 |
| NOTE:                                                                           | SHEET NUMBER:        |                 | COLORADO SPRINGS, CO 80911    | D    | 12-19-18  | ZONING          |                      | www.tepgroup.net                             |
| PLANS ARE TO SCALE WHEN PRINTED ON 24"x36" SHEETS. DO NOT SCALE REDUCED COPIES. | 3 OF 4               |                 |                               | REV  | DATE      | ISSUED FOR:     | ]<br>]               | and pysochiaes                               |
|                                                                                 |                      | #:144629.157279 |                               | DRAW | N BY: KES | CHECKED BY: ARB |                      |                                              |