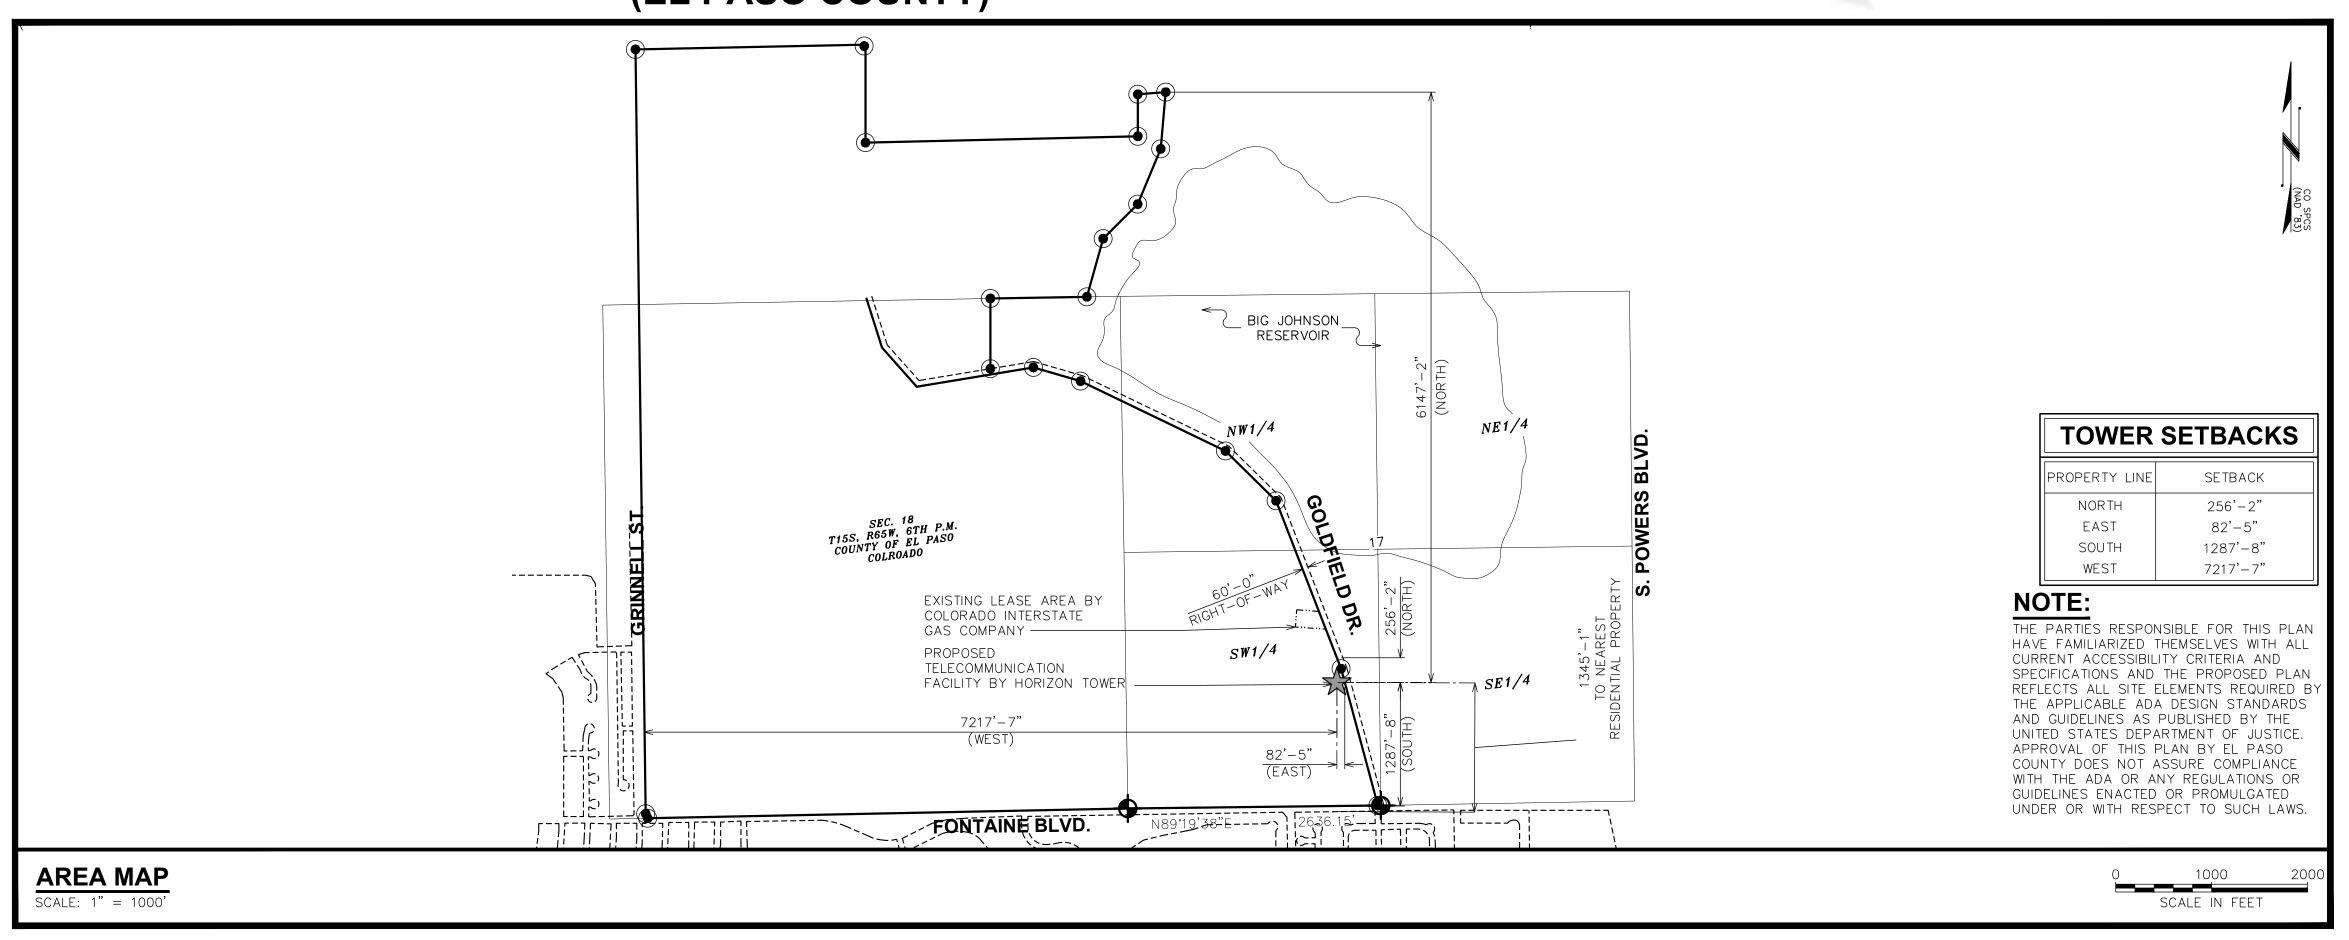

## PROJECT DESCRIPTION

SITE NAME: **FOUNTAIN VALLEY** 

**PROJECT DESCRIPTION:** PROPOSED TELECOMMUNICATION FACILITY

STRUCTURE TYPE: 70' TALL FAUX WATER TOWER

> **FONTAINE BLVD. & GOLDFIELD DR. COLORADO SPRINGS, CO 80911** (EL PASO COUNTY)

**EL PASO COUNTY** JURISDICTION:

**AREA OF CONSTRUCTION:** 2,500 ± SQ. FT. (LEASE AREA)

5500000164 **PARCEL ID:** 

A-5 - AGRICULTURAL **ZONING:** 

ACREAGE: PCD FILE #: AL-19-021