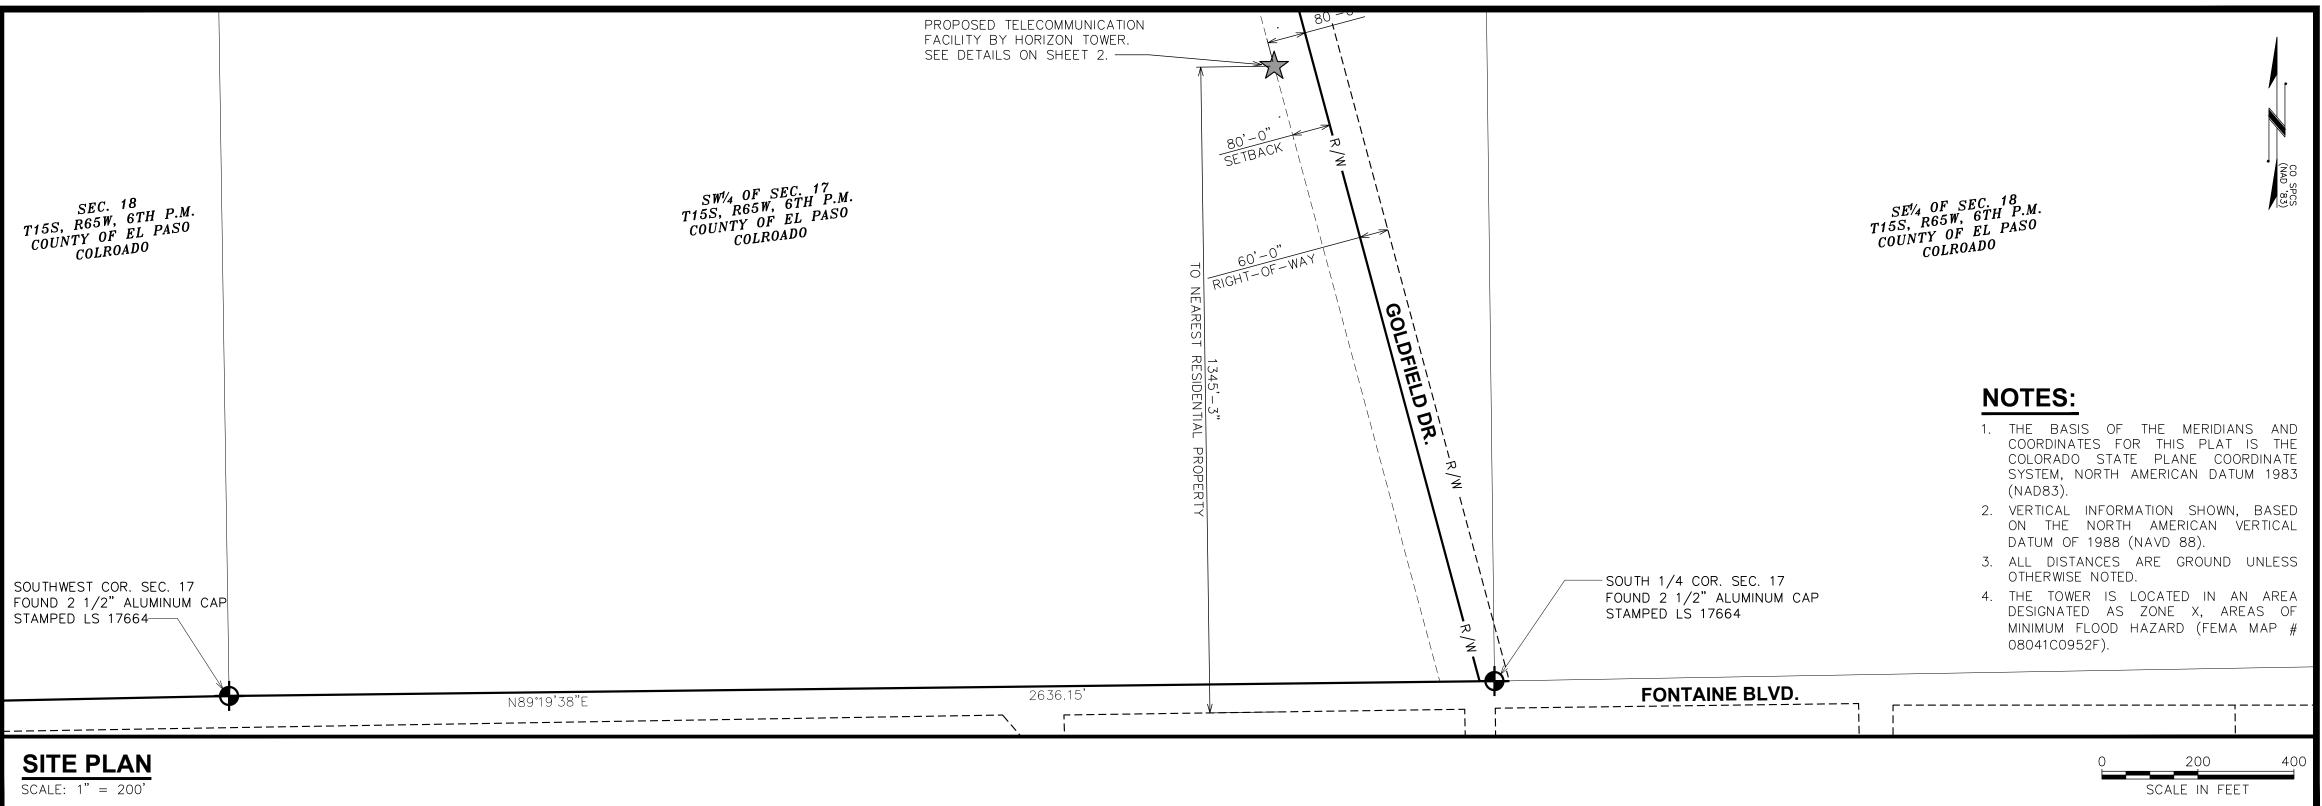

## PROJECT DESCRIPTION

SITE NAME: **FOUNTAIN VALLEY** 

**PROJECT DESCRIPTION:** PROPOSED TELECOMMUNICATION FACILITY

STRUCTURE TYPE: 70' TALL FAUX WATER TOWER

> **FONTAINE BLVD. & GOLDFIELD DR. COLORADO SPRINGS, CO 80911** (EL PASO COUNTY)

**EL PASO COUNTY** JURISDICTION:

**AREA OF CONSTRUCTION:** 2,500 ± SQ. FT. (LEASE AREA)

5500000164 **PARCEL ID:** 

A-5 - AGRICULTURAL **ZONING:** 

ACREAGE: PCD FILE #: AL-19-021