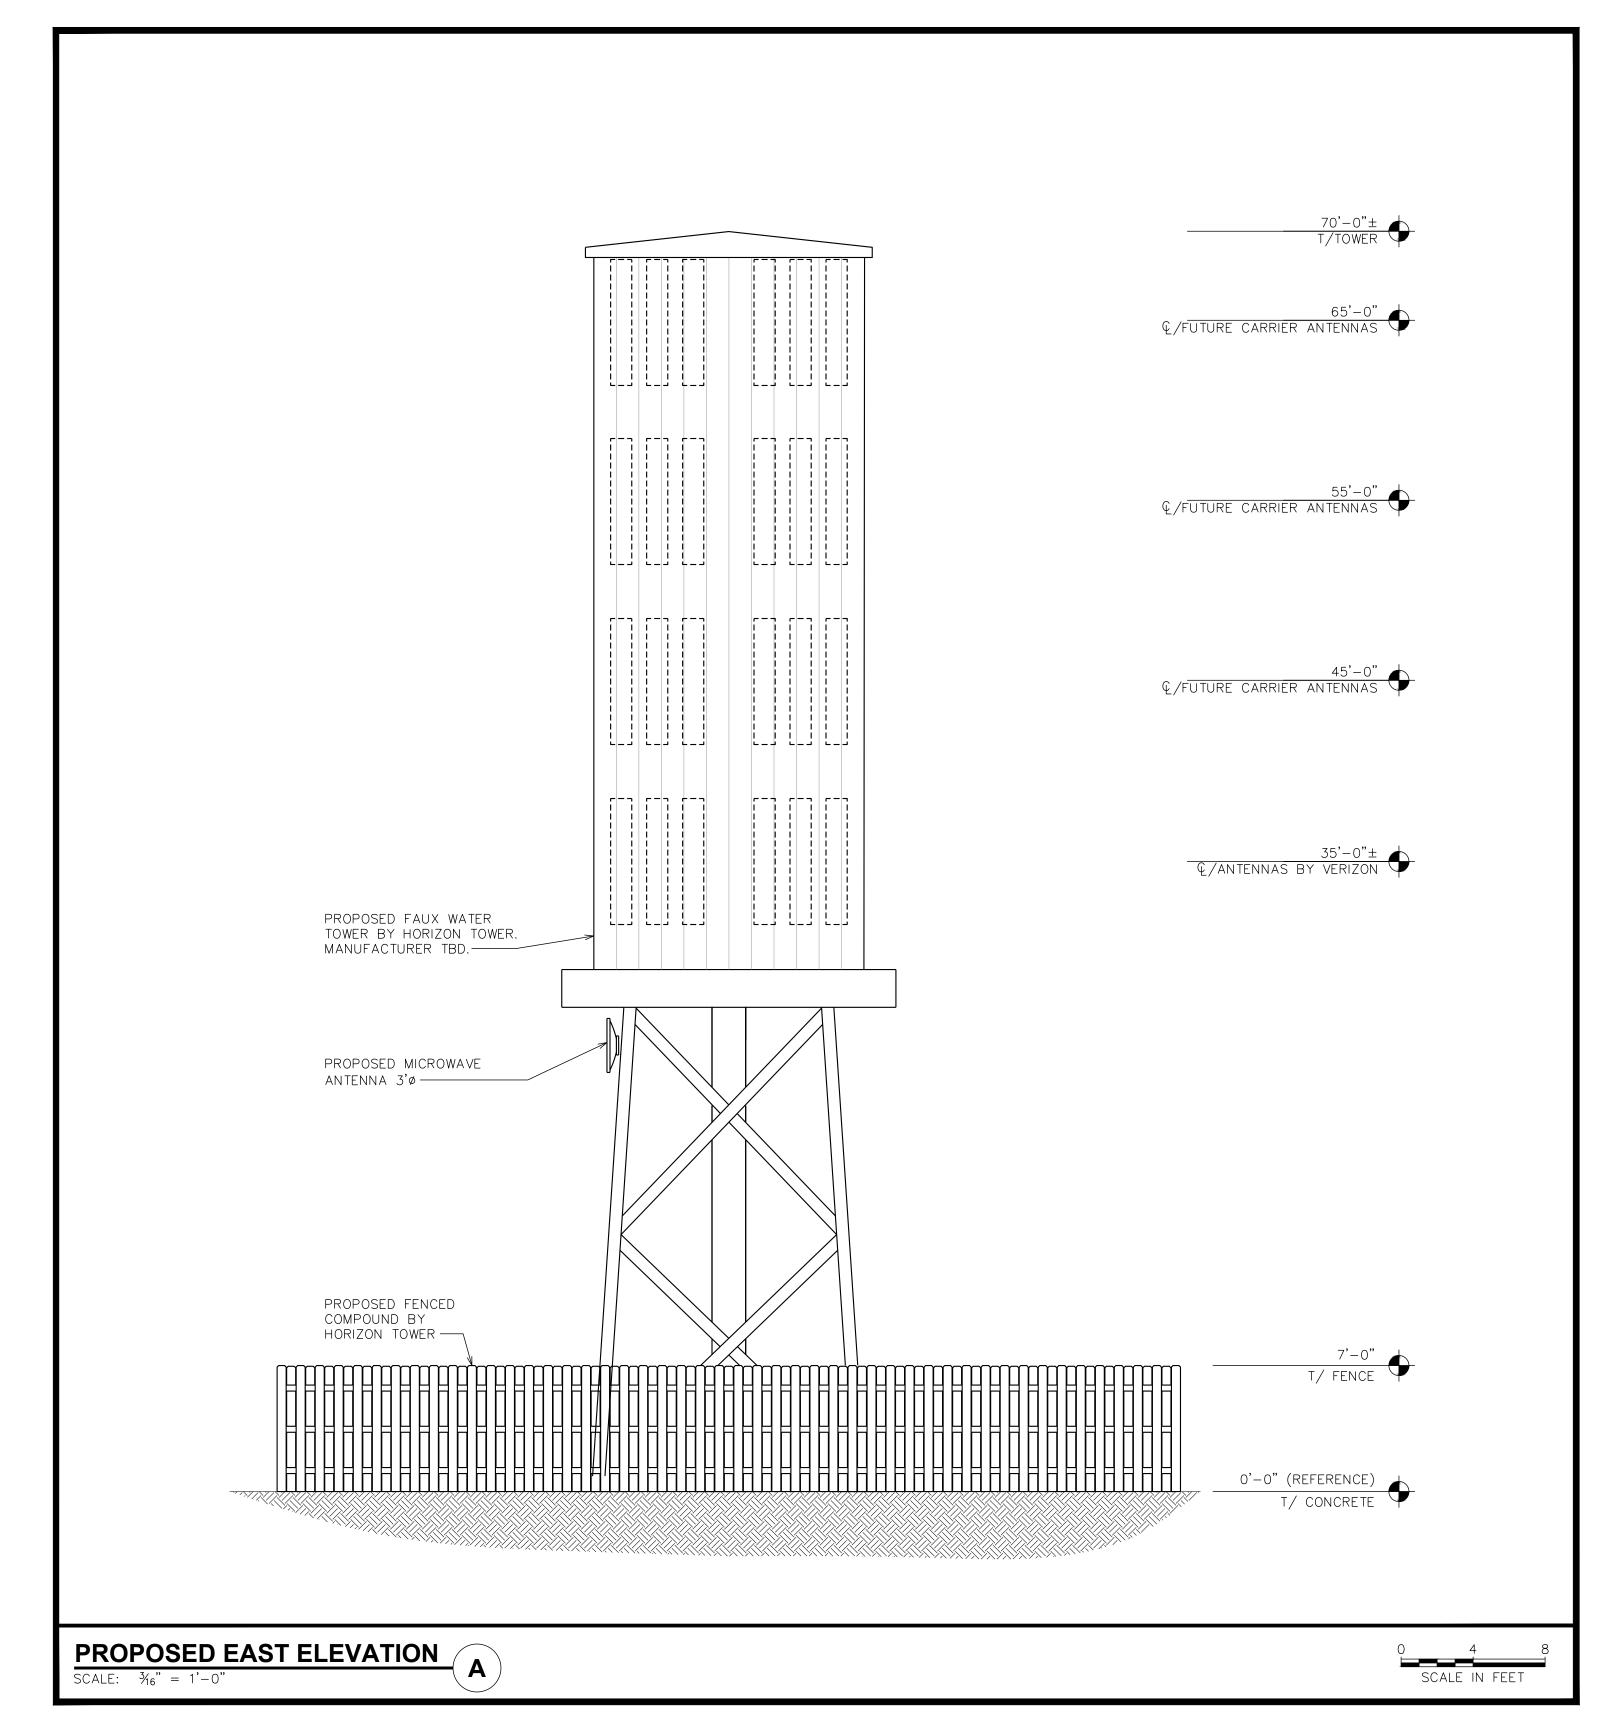

## FOUNTAIN VALLEY CO4714T- NEW BUILD

FONTAINE BLVD. & GOLDFIELD DR. COLORADO SPRINGS, CO 80911 (EL PASO COUNTY)

|                                                                                 | SHEET TITLE:         | REVISION:       | PROJECT INFORMATION:          | I    | 02-05-20  | ZONING          | PCD FILE#: AL-19-021 | PREPARED BY:                                 |
|---------------------------------------------------------------------------------|----------------------|-----------------|-------------------------------|------|-----------|-----------------|----------------------|----------------------------------------------|
|                                                                                 |                      |                 | FOUNTAIN VALLEY               | Н    | 01-27-20  | ZONING          |                      |                                              |
|                                                                                 | BUILDING ELEVATION I | ı               | CO4714                        | G    | 09-26-19  | ZONING          |                      | TOWER ENGINEERING PROFESSIONA                |
|                                                                                 |                      |                 |                               | F    | 08-20-19  | ZONING          |                      | 500 E 84TH AVE, SUITE C-10                   |
|                                                                                 |                      |                 | FONTAINE BLVD & GOLDFIELD DR. | E    | 01-16-19  | ZONING          |                      | THORNTON, CO 80229<br>OFFICE: (303) 566-9914 |
| NOTE:                                                                           | SHEET NUMBER:        |                 | COLORADO SPRINGS, CO 80911    | D    | 12-19-18  | ZONING          |                      | www.tepgroup.net                             |
| PLANS ARE TO SCALE WHEN PRINTED ON 24"x36" SHEETS. DO NOT SCALE REDUCED COPIES. | 3 OF 4               |                 |                               | REV  | DATE      | ISSUED FOR:     | ]<br>]               | and pysochiaes                               |
|                                                                                 |                      | #:144629.157279 |                               | DRAW | N BY: KES | CHECKED BY: ARB |                      |                                              |