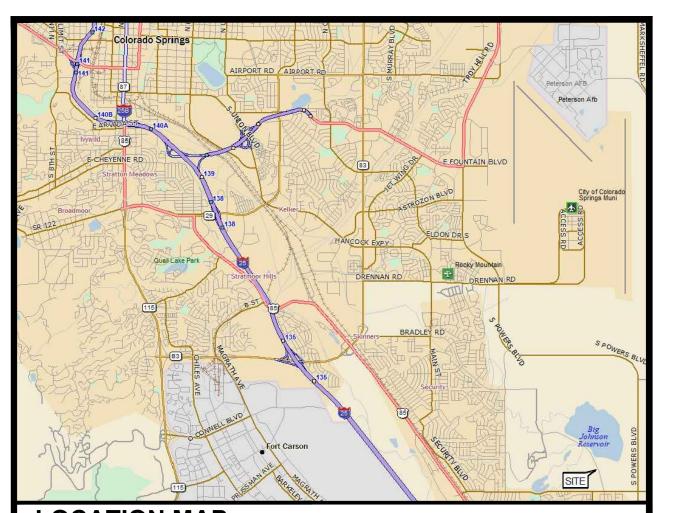

## **LOCATION MAP**

- ALL WORK AND MATERIALS SHALL BE PERFORMED AND INSTALLED IN ACCORDANCE WITH THE CURRENT EDITIONS OF THE FOLLOWING CODES AS ADOPTED BY THE LOCAL GOVERNING AUTHORITES. NOTHING IN THESE PLANS IS TO BE CONSTRUED TO PERMIT WORK NOT CONFORMING TO THE LATEST EDITIONS OF THE
- 1. INTERNATIONAL BUILDING CODE (2015 EDITION)
- 2. INTERNATIONAL CODE COUNCIL
- 3. ANSI/TIA/EIA-222-G
- 4. NATIONAL ELECTRIC CODE (2014 EDITION)
- 5. LOCAL BUILDING CODE
- 6. PIKES PEAK REGIONAL BUILDING CODE (2017 EDITION)
- 7. WIND SPEEDS UNDER THE 2009 IBC: 100 MILES PER HOUR (3-SECOND GUST)
- 8. SEISMIC: S<sub>s</sub> = 18.5, S<sub>1</sub> = 5.9
- 9. FOUNDATION STANDARD: ACI 318
- 10. FROST DEPTH: MINIMUM 30 INCHES BELOW FINISHED GRADE
- 11. SNOW LOADS: 30 PSF