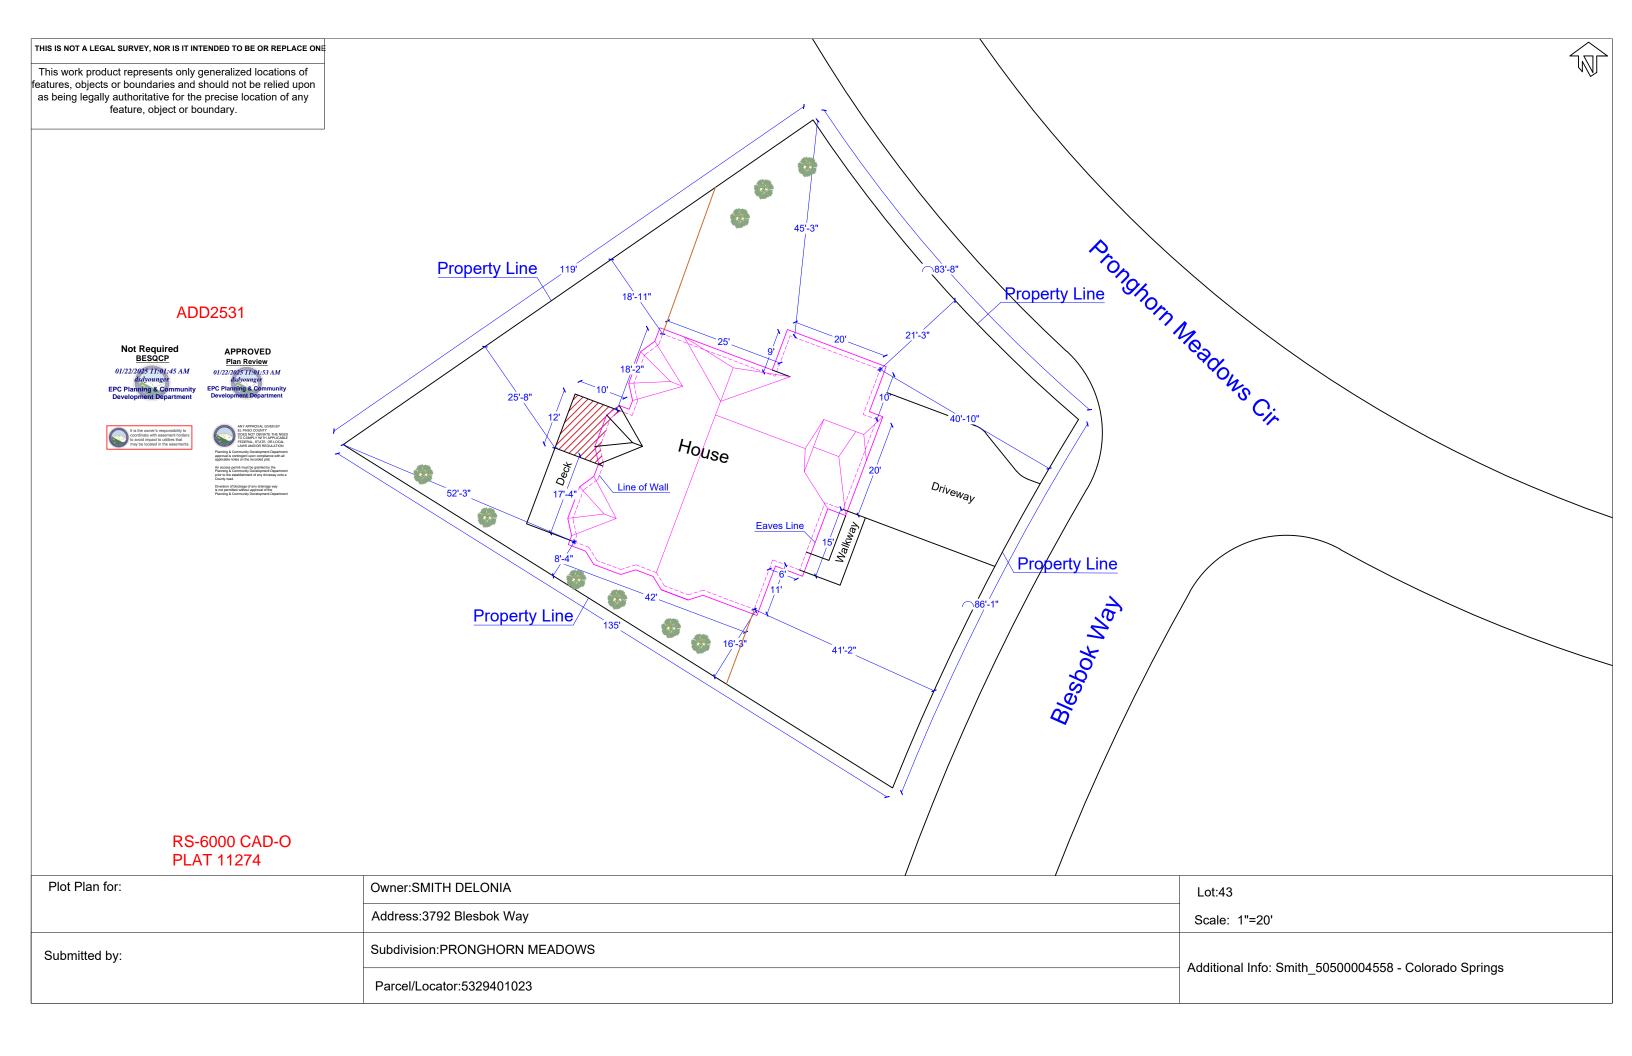

## RESIDENTIAL

2023 PPRBC IECC: N/A

Parcel: 5329401023

Address: 3792 BLESBOK WAY, COLORADO SPRINGS

Description: Required PPRBD Departments (2)

**PATIO ENCLOSURE** 

Contractor: CHAMPION WINDOW COMPANY OF COLORADO SPRINGS, LLC

## **Required Outside Departments (1)**

**County Zoning** 

**APPROVED** 

Plan Review

01/22/2025 11:02:19 AM dsdyounger

EPC Planning & Community
Development Department

Release of this plan does not preclude compliance with all applicable codes, ordinances and other pertinent regulations. This plan set must be present on the job site for every inspection.