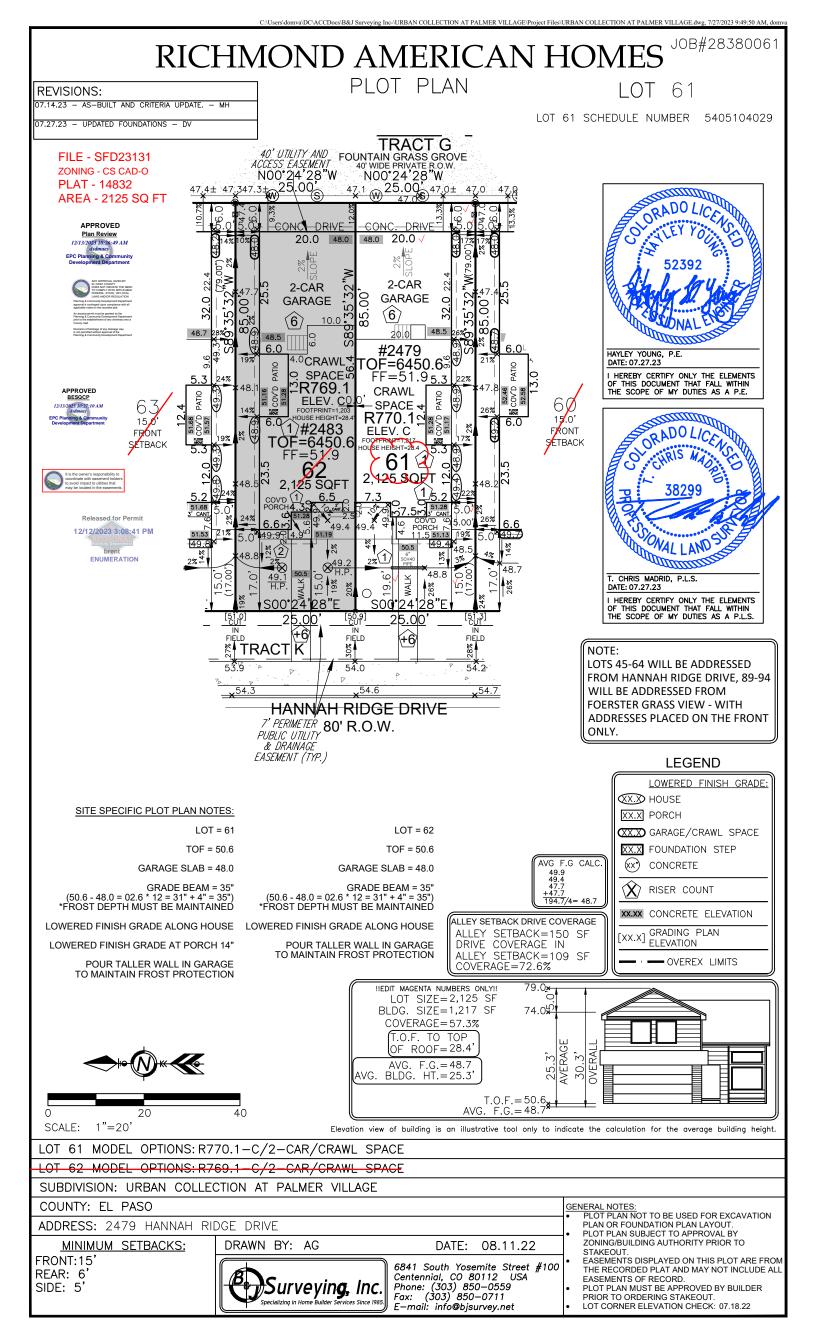

#### 2023 PPRBC 2021 IECC

Parcel: 5405104029

# Address: 2479 HANNAH RIDGE DR, COLORADO SPRINGS

Plan Track #: 184336

Received: 12-Dec-2023 (E

(BRENT)