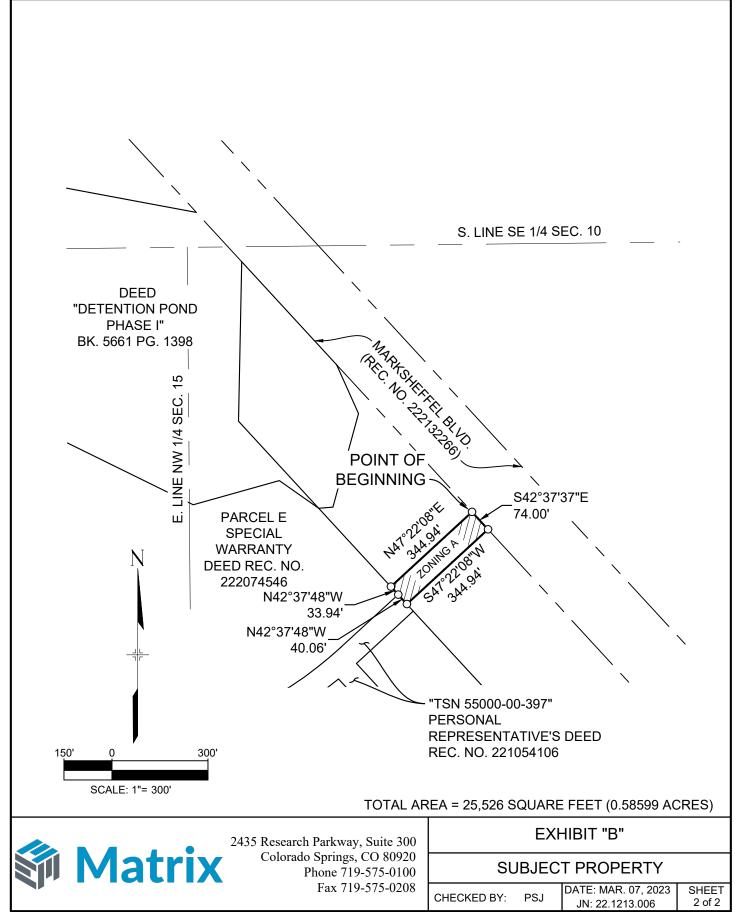

THENCE SOUTH 77°14'15" EAST A DISTANCE OF 3,612.63 FEET TO THE WESTERLY RIGHT-OF-WAY LINE OF MARKSHEFFEL BOULEVARD, AS DESCRIBED IN THAT QUITCLAIM DEED RECORDED OCTOBER 18, 2022 IN THE RECORDS OF THE EL PASO COUNTY CLERK AND RECORDER UNDER RECEPTION NUMBER 222132266, SAID POINT BEING THE **POINT OF BEGINNING**;

THENCE SOUTH 42°37'37" EAST, ON SAID WESTERLY RIGHT-OF-WAY LINE; A DISTANCE OF 74.00 FEET;

THENCE SOUTH 47°22'08" WEST A DISTANCE OF 344.94 FEET TO THE EXTERIOR OF THE PARCEL LABELED "TSN 55000-00-397" IN THAT PERSONAL REPRESENTATIVE'S DEED RECORDED MARCH 18, 2021 IN SAID RECORDS UNDER RECEPTION NUMBER 221054106;

THENCE NORTH 42°37'48" WEST, ON SAID EXTERIOR, A DISTANCE OF 40.06 FEET TO THE EXTERIOR OF "PARCEL E" OF THAT SPECIAL WARRANTY DEED RECORDED MAY 31, 2022 IN SAID RECORDS UNDER RECEPTION NUMBER 222074546;

THENCE NORTH 42°37'48" WEST, ON SAID EXTERIOR, A DISTANCE OF 33.94 FEET;

THENCE NORTH 47°20'29" EAST A DISTANCE OF 344.94 FEET TO THE **POINT OF BEGINNING**.

THE ABOVE PARCEL DESCRIPTION CONTAINS A CALCULATED AREA OF 25,526 SQUARE FEET OR (0.58599 ACRES), MORE OR LESS, AND IS DEPICTED ON THE ATTACHED GRAPHICAL EXHIBIT FOR REFERENCE.