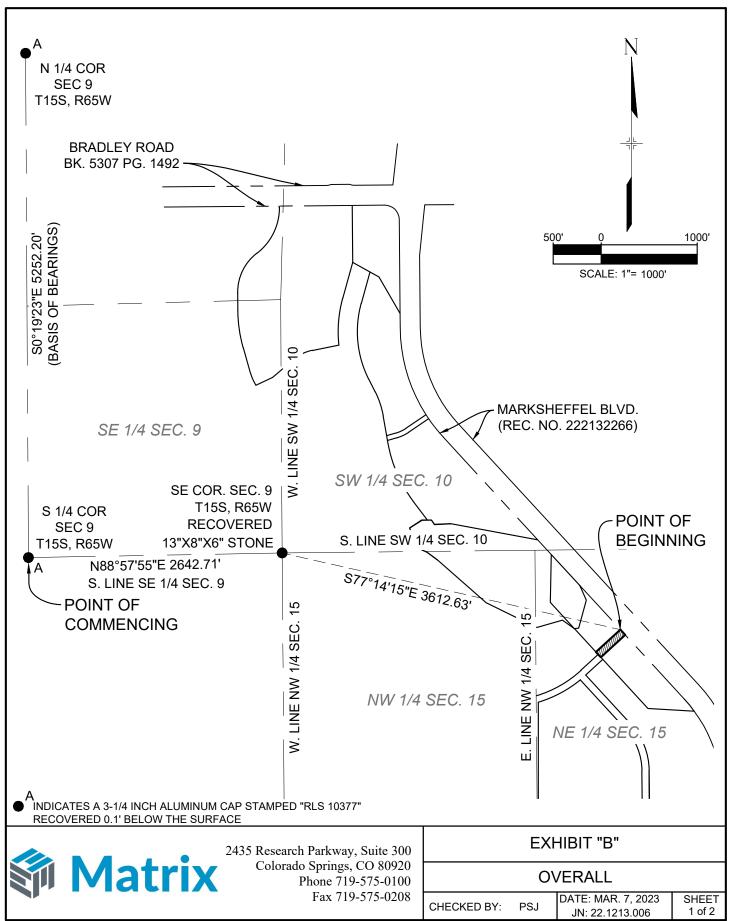

## EXHIBIT A PARCEL DESCRIPTION

A PARCEL OF LAND LYING WITHIN THE NORTHEAST ONE-QUARTER OF SECTION 15, TOWNSHIP 15 SOUTH, RANGE 65 WEST OF THE 6TH PRINCIPAL MERIDIAN, CITY OF COLORADO SPRINGS, COUNTY OF EL PASO, STATE OF COLORADO, MORE PARTICULARLY DESCRIBED AS FOLLOWS WITH BEARINGS REFERENCED TO THE NORTH-SOUTH CENTERLINE OF SECTION 9, TOWNSHIP 15 SOUTH, RANGE 65 WEST OF THE 6TH PRINCIPAL MERIDIAN, CITY OF COLORADO SPRINGS, COUNTY OF EL PASO, STATE OF COLORADO, BEING MONUMENTED AT EACH END WITH A 3-1/4 INCH ALUMINUM CAP STAMPED "RLS 10377" RECOVERED 0.1' BELOW THE SURFACE, HAVING AN ASSUMED BEARING OF SOUTH 00° 19' 23" EAST A DISTANCE OF 5252.20 FEET;

**COMMENCING** AT THE SOUTH ONE-QUARTER CORNER OF SAID SECTION 9;

THENCE NORTH 88°57'55" EAST, ON THE SOUTH LINE OF THE SOUTHEAST ONE-QUARTER OF SAID SECTION 9, A DISTANCE OF 2,642.71 FEET TO THE SOUTHEAST CORNER OF SAID SECTION 9;

THENCE SOUTH 77°14'15" EAST A DISTANCE OF 3,612.63 FEET TO THE WESTERLY RIGHT-OF-WAY LINE OF MARKSHEFFEL BOULEVARD, AS DESCRIBED IN THAT QUITCLAIM DEED RECORDED OCTOBER 18, 2022 IN THE RECORDS OF THE EL PASO COUNTY CLERK AND RECORDER UNDER RECEPTION NUMBER 222132266, SAID POINT BEING THE **POINT OF BEGINNING**;