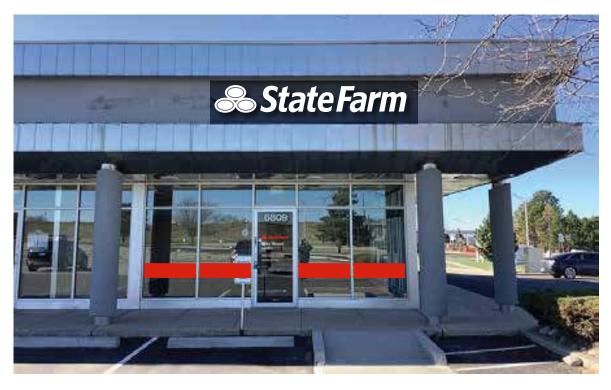

|                      | Everbrite Everbrite  | DISCLAIMER: Renderings are for graphic purposes only and not intended for actual construction dimensions. For windload requirements, actual dimensions and mounting detai |  |                                                              |                                                                                                                                             |  |
|----------------------|----------------------|---------------------------------------------------------------------------------------------------------------------------------------------------------------------------|--|--------------------------------------------------------------|---------------------------------------------------------------------------------------------------------------------------------------------|--|
|                      |                      | These drawings and designs are the exclusive property of Everbrite LLC Use of, or duplication in any manner without express written permission of Everl                   |  |                                                              |                                                                                                                                             |  |
|                      | Customer: State Farm |                                                                                                                                                                           |  | Description: 20" LED Illum Channel<br>Letters. Window Vinyl. | Customer Approval: Graphics and colors or<br>customer. Please review drawing carefully. By<br>shown above, and to location of sign as shown |  |
| Project No: 406599-2 |                      | Scale: As Noted                                                                                                                                                           |  |                                                              |                                                                                                                                             |  |
|                      | Date: 5/23/19        | Drawn By: DB                                                                                                                                                              |  |                                                              |                                                                                                                                             |  |
|                      |                      | cation & Site No: Colorado Springs, CO                                                                                                                                    |  |                                                              | CUSTOMER SIGNATURE                                                                                                                          |  |
|                      | SF93946              |                                                                                                                                                                           |  |                                                              | LANDLORD SIGNATURE                                                                                                                          |  |

AFTER

Providing Insurance and **Financial Services** 

etail, please refer to engineering specifications and install drawings. erbrite LLC is prohibited. on file will be used unless otherwise specified by By signing below, you agree to graphics as own. Please return signed copy back to Everbrite. DATE DATE