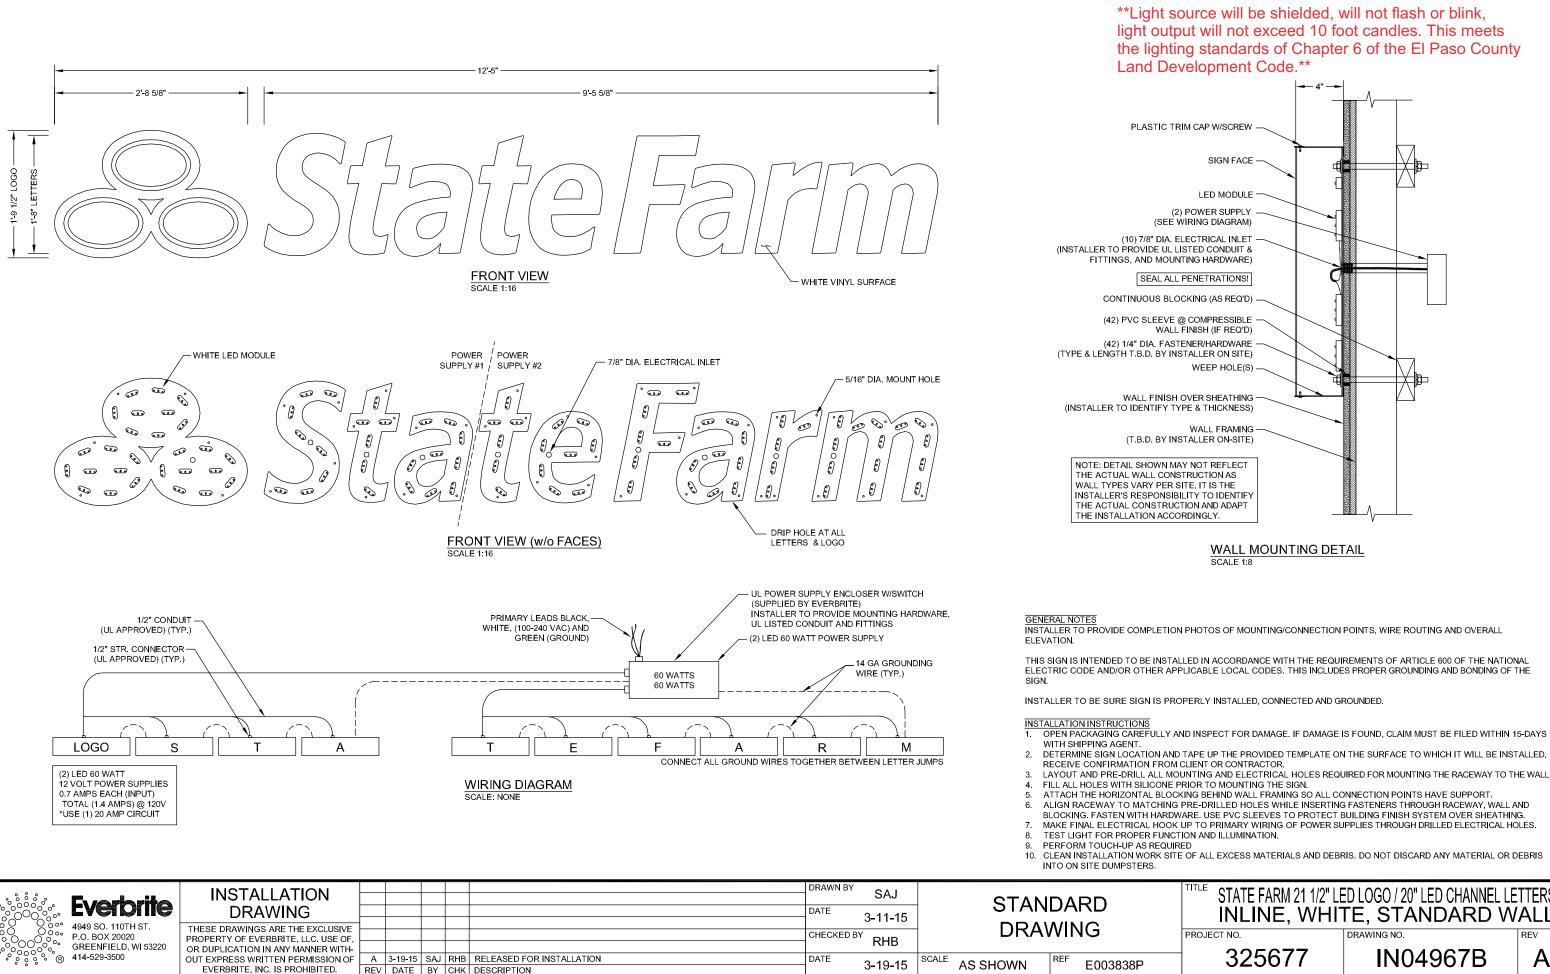

## \*\*Light source will be shielded, will not flash or blink, light output will not exceed 10 foot candles. This meets the lighting standards of Chapter 6 of the El Paso County

| STATE FARM 21 1/2" LED LOGO / 20" LED CHANNEL LETTERS |             |     |  |  |  |  |
|-------------------------------------------------------|-------------|-----|--|--|--|--|
| PROJECT NO.                                           | DRAWING NO. | REV |  |  |  |  |
| <br>325677                                            | IN04967B    | Α   |  |  |  |  |