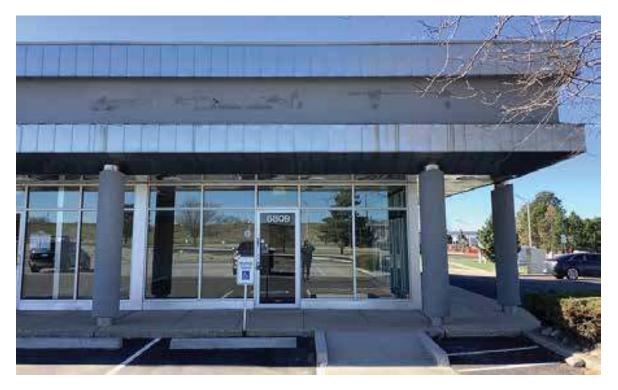

DATE

BEFORE

NOTE: Sign does not ship with a photo cell or timer. Agent is responsible to have a timer installed at the breaker by a local licensed electrician if needed. NOTE: Agent is responsible to have dedicated, adequate electric run to sign location by a local licensed electrician (120V, 20amp). Installers to perform final connect within 5 of sign only. Such wiring must have the approval of the National Board of Fire Underwriters or the municipal department having jurisdiction. Note: No electrical found at the time of the survey.