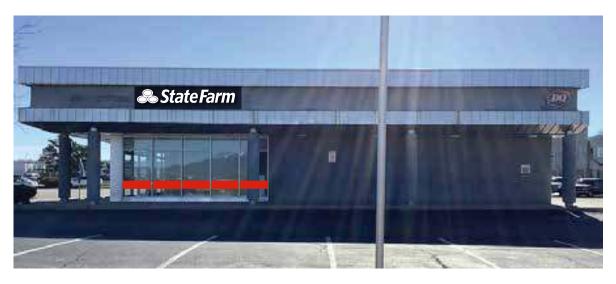

## EL PASO COUNTY DEVELOPMENT SERVICES DEPARTMENT SIGN APPLICATION

BEFORE

12-5.62

## Overall dimensions: 35 1/2"h x 24 3/4"w (approx)

NOTE: Sign does not ship with a photo cell or timer. Agent is responsible to have a timer installed at the breaker by a local licensed electrician if needed. NOTE: Agent is responsible to have dedicated, adequate electric run to sign location by a local licensed electrician (120V, 20amp). Installers to perform final connect within 5 of sign only. Such wiring must have the approval of the National Board of Fire Underwriters or the municipal department having jurisdiction. Note: No electrical found at the time of the survey.

AFTER

Like a good neighbor, State Farm is there.

etail, please refer to engineering specifications and install drawings. erbrite LLC is prohibited. on file will be used unless otherwise specified by By signing below, you agree to graphics as own. Please return signed copy back to Everbrite.