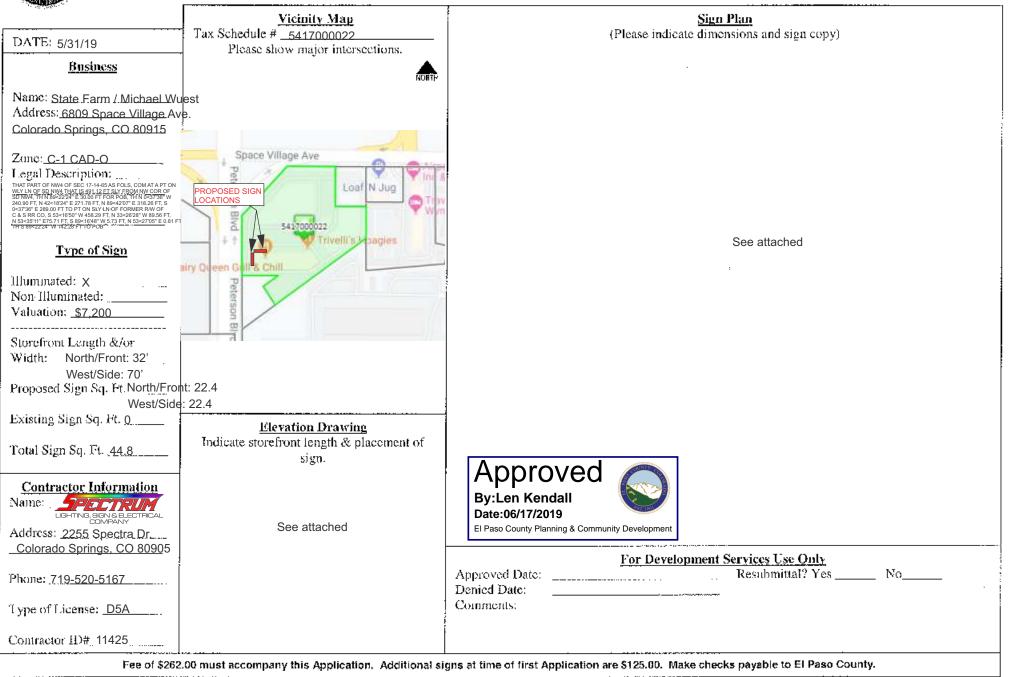

## EL PASO COUNTY DEVELOPMENT SERVICES DEPARTMENT SIGN APPLICATION

BEFORE

12-5.62

## Overall dimensions: 35 1/2"h x 24 3/4"w (approx)

NOTE: Sign does not ship with a photo cell or timer. Agent is responsible to have a timer installed at the breaker by a local licensed electrician if needed. NOTE: Agent is responsible to have dedicated, adequate electric run to sign location by a local licensed electrician (120V, 20amp). Installers to perform final connect within 5 of sign only. Such wiring must have the approval of the National Board of Fire Underwriters or the municipal department having jurisdiction. Note: No electrical found at the time of the survey.

|                                          | Everbrite                                              | DISCLAIMER: Renderings are for graphic purposes only and not intended for actual construction dimensions. For windload requirements, actual dimensions and mounting detai |                 |                                                                     |                                                                                                                                             |  |
|------------------------------------------|--------------------------------------------------------|---------------------------------------------------------------------------------------------------------------------------------------------------------------------------|-----------------|---------------------------------------------------------------------|---------------------------------------------------------------------------------------------------------------------------------------------|--|
|                                          |                                                        | These drawings and designs are the exclusive property of Everbrite LLC Use of, or duplication in any manner without express written permission of Evert                   |                 |                                                                     |                                                                                                                                             |  |
|                                          | Customer: State Farm<br>Project No: 406599-2 Scale: As |                                                                                                                                                                           |                 | Description: 20" LED Illum Channel<br>Letters. Window & Door Vinyl. | Customer Approval: Graphics and colors or<br>customer. Please review drawing carefully. By<br>shown above, and to location of sign as shown |  |
|                                          |                                                        |                                                                                                                                                                           | Scale: As Noted |                                                                     |                                                                                                                                             |  |
|                                          | Date: 5/23/19                                          | Drawn By: DB                                                                                                                                                              |                 |                                                                     |                                                                                                                                             |  |
| Location & Site No: Colorado Springs, CO |                                                        | CUSTOMER SIGNATURE                                                                                                                                                        |                 |                                                                     |                                                                                                                                             |  |
|                                          | SF93946                                                |                                                                                                                                                                           |                 |                                                                     | LANDLORD SIGNATURE                                                                                                                          |  |

## \*\*Light source will be shielded, will not flash or blink, light output will not exceed 10 foot candles. This meets the lighting standards of Chapter 6 of the El Paso County

| STATE FARM 21 1/2" LED LOGO / 20" LED CHANNEL LETTERS |             |     |  |  |  |  |
|-------------------------------------------------------|-------------|-----|--|--|--|--|
| PROJECT NO.                                           | DRAWING NO. | REV |  |  |  |  |
| <br>325677                                            | IN04967B    | Α   |  |  |  |  |