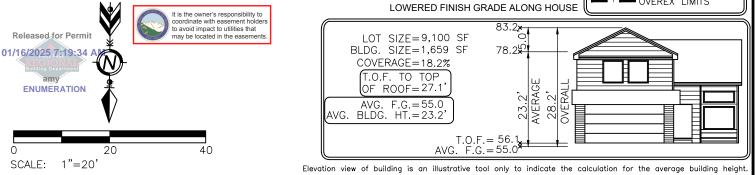

## SITE

2023 PPRBC 2021 IECC Amended

Parcel: 5226111012

**Address: 10635 WATERLOO DR, PEYTON** 

**Description:** 

**RESIDENCE** 

Type of Unit:

| Garage        | 688  |
|---------------|------|
| Main Level    | 1164 |
| Upper Level 1 | 1574 |

3426 Total Square Feet

## **Required PPRBD Departments (2)**

**Enumeration** 

(AMY)

**APPROVED** 

**AMY** 

1/16/2025 7:20:16 AM

**Floodplain** 

(N/A) RBD GIS

## **Required Outside Departments (1)**

**County Zoning** 

**APPROVED** 

**Plan Review** 

01/16/2025 2:34:05 PM dsdrangel

EPC Planning & Community Development Department

Release of this plan does not preclude compliance with all applicable codes, ordinances and other pertinent regulations. This plan set must be present on the job site for every inspection.