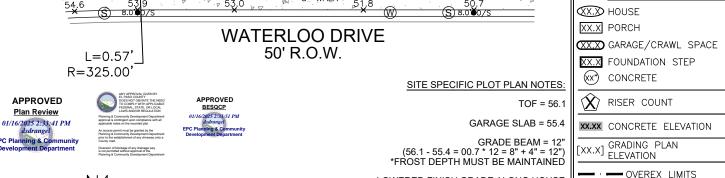

MODEL OPTIONS: R914.1-C/2-CAR/CRAWL SPACE

SUBDIVISION: PAINT BRUSH HILLS FILING NO.

COUNTY: EL PASO

Plan Review

ADDRESS: 10635 WATERLOO DRIVE

MINIMUM SETBACKS:

FRONT: 25' REAR: 25' CORNER: 15' SIDE: 5' DRAWN BY: DV

DATE: 11.25.24

- GENERAL NOTES:
  PLOT PLAN NOT TO BE USED FOR EXCAVATION PLAN OR FOUNDATION PLAN LAYOUT.
  PLOT PLAN SUBJECT TO APPROVAL BY ZONING/BUILDING AUTHORITY PRIOR TO
- STAKEOUT.
  EASEMENTS DISPLAYED ON THIS PLOT ARE FROM
  THE RECORDED PLAT AND MAY NOT INCLUDE ALL

6841 South Yosemite Street #100 Centennial, CO 80112 USA Phone: (303) 850-0559 Fax: (303) 850-0711 E-mail: info@bjsurvey.net

EASEMENTS OF RECORD.
PLOT PLAN MUST BE APPROVED BY BUILDER
PRIOR TO ORDERING STAKEOUT.
LOT CORNER ELEVATION CHECK: 10.03.24