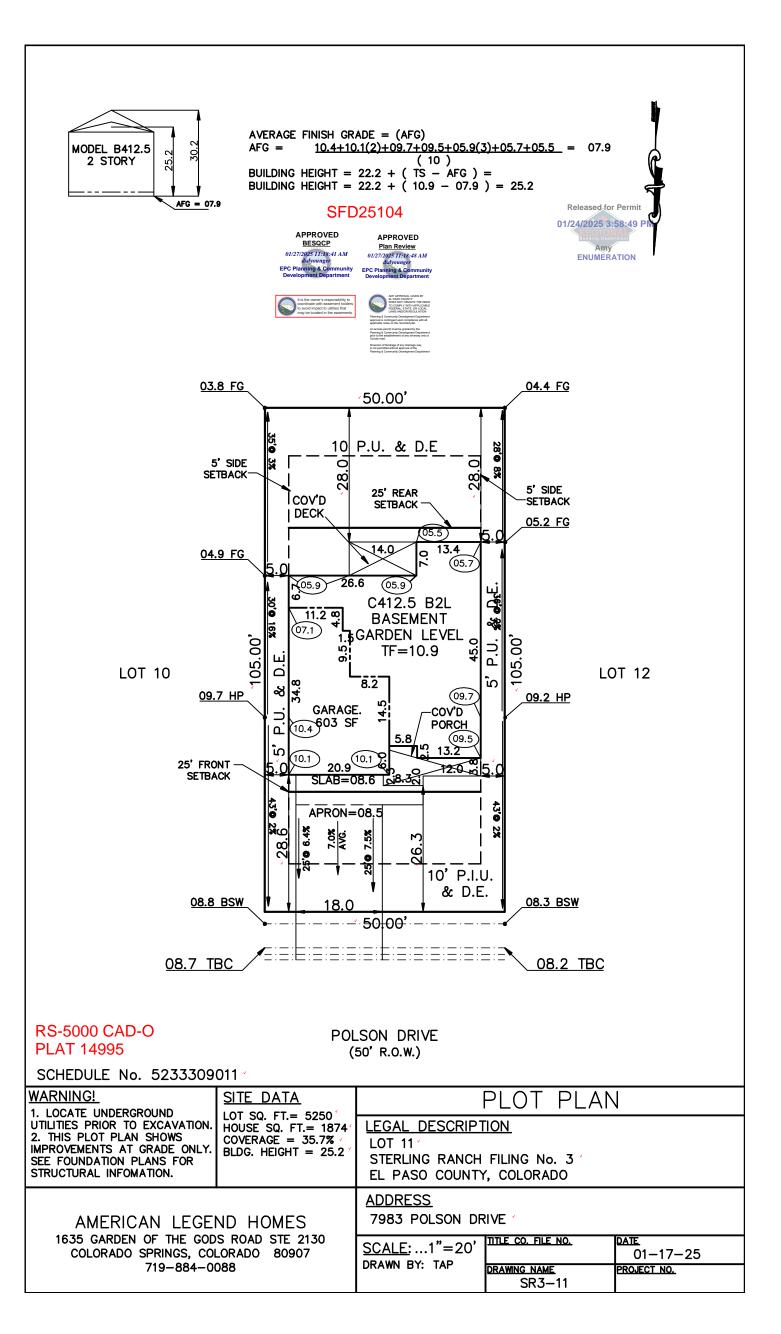

# SITE

#### 2023 PPRBC 2021 IECC Amended

Parcel: 5233309011

## Address: 7983 POLSON DR, COLORADO SPRINGS

Plan Track #: 198017

Received: 24-Jan-2025 (AMY)

## RESIDENCE

Type of Unit:

Garage Lower Level 2 Main Level Upper Level 1

3964 Total Square Feet

| <b>Required PPRBD Departments (2)</b> | Required | PPRBD | Departments | (2) |
|---------------------------------------|----------|-------|-------------|-----|
|---------------------------------------|----------|-------|-------------|-----|

Enumeration

APPROVED

AMY

1/24/2025 3:59:09 PM

Floodplain

(N/A) RBD GIS

# **Required Outside Departments (1)**

**County Zoning** 

APPROVED Plan Review

01/27/2025 11:20:05 AM

dsdyounger EPC Planning & Community Development Department

> Release of this plan does not preclude compliance with all applicable codes, ordinances and other pertinent regulations. This plan set must be present on the job site for every inspection.