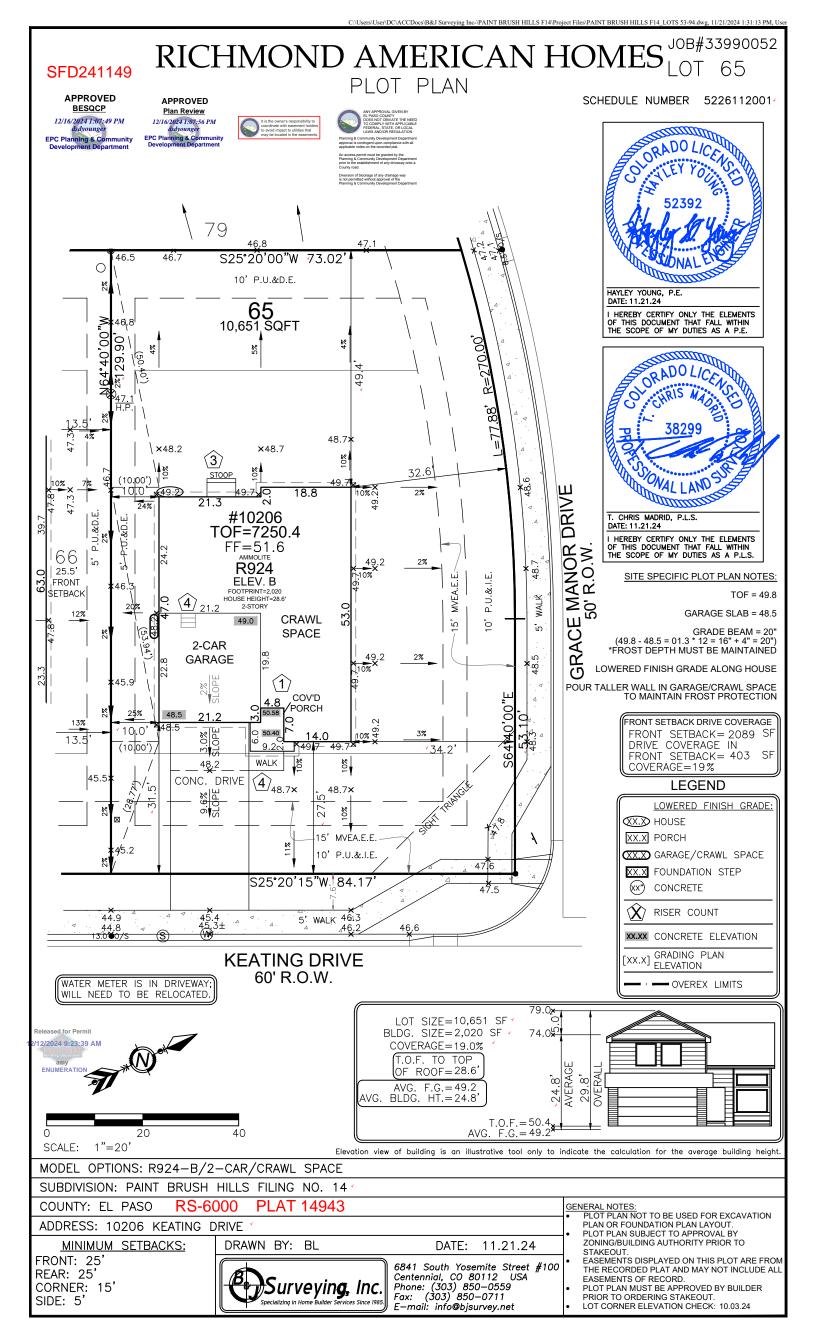

### SITE

2023 PPRBC 2021 IECC Amended

Parcel: 5226112001

# Address: 10206 KEATING DR, PEYTON

Plan Track #: 196931

## Received: 12-Dec-2024 (AMY)

#### RESIDENCE

Type of Unit:

Garage Main Level

Upper Level 1

1481 1628

687

3796 Total Square Feet

Enumeration

APPROVED

AMY

12/12/2024 9:24:20 AM

Floodplain

(N/A) RBD GIS

#### **Required Outside Departments (1)**

**County Zoning** 

APPROVED Plan Review

12/16/2024 1:10:13 PM

dsdyounger EPC Planning & Community Development Department

> Release of this plan does not preclude compliance with all applicable codes, ordinances and other pertinent regulations. This plan set must be present on the job site for every inspection.