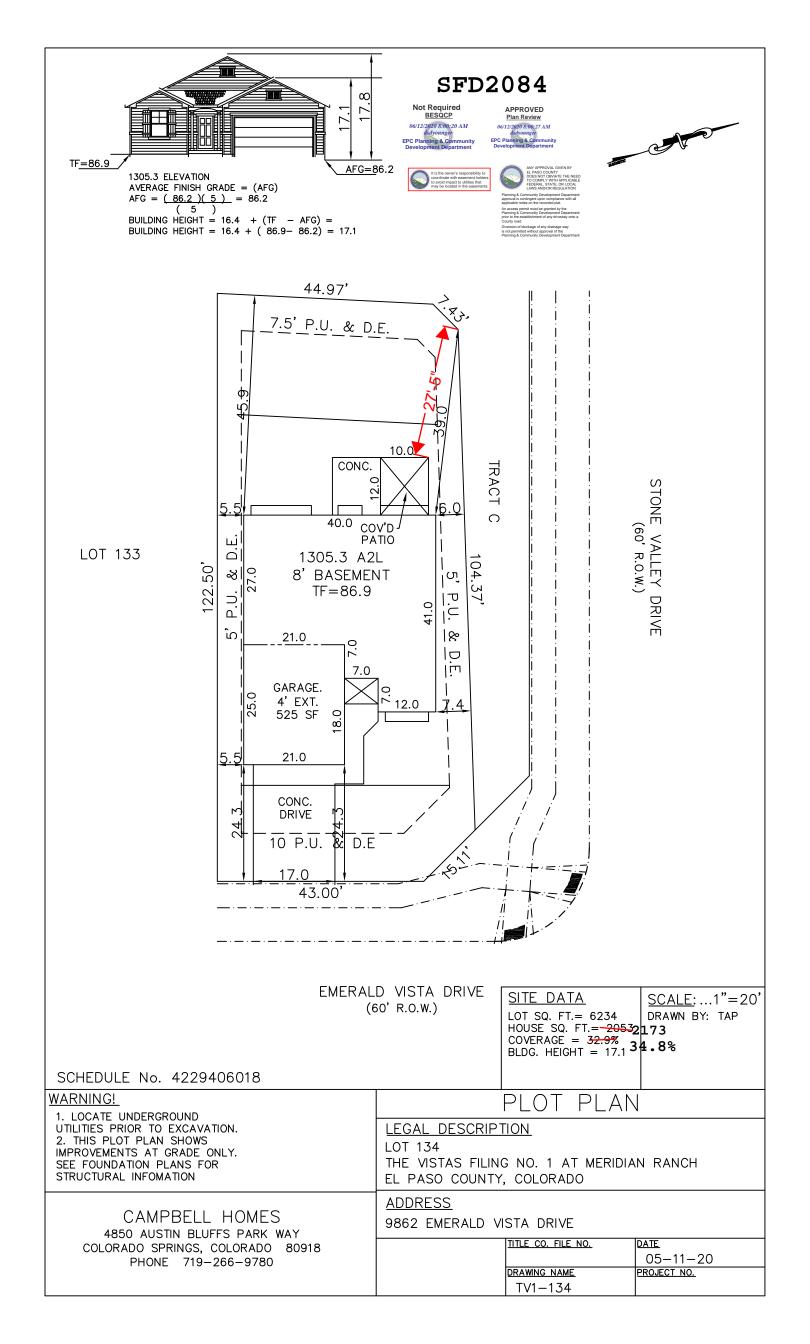

Total \$147.00

**2017 PPRBC** 

Address: 9862 EMERALD VISTA DR, PEYTON

Parcel: 4229406018

Map #: 552G

Received: 11-May-2020 (BECKYA)

**Description:** (Splice 05/11/20)

RESIDENCE