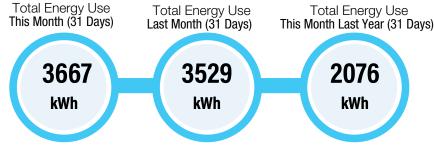

MONUMENT

Rate: RESIDENTIAL
Bill Type: Regular
Meter Number: 140442
Prior Reading: 29886
Present Reading: 33553
kWh Use: 3667