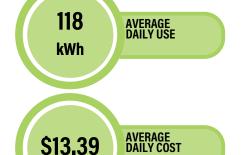

**AMOUNT DUE** 

\$415.00

AUTOMATIC PAYMENT WILL DRAFT ON 02/24/2022

Monthly Energy Use 01/01/2022 through 02/01/2022 (31 days)

Your Average Daily Use (31 days)