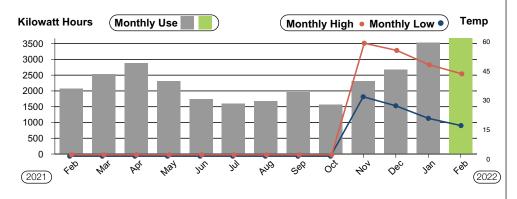

### Monthly Energy Use Comparison

Do you have an eye for fiery sunsets, sweeping vistas, heritage barns, and a knack for catching nature in action? Enter MVEA's Annual Photo Calendar Contest! Deadline is July 7, 2022.

MONUMENT

Rate: RESIDENTIAL
Bill Type: Regular
Meter Number: 140442
Prior Reading: 29886
Present Reading: 33553
kWh Use: 3667