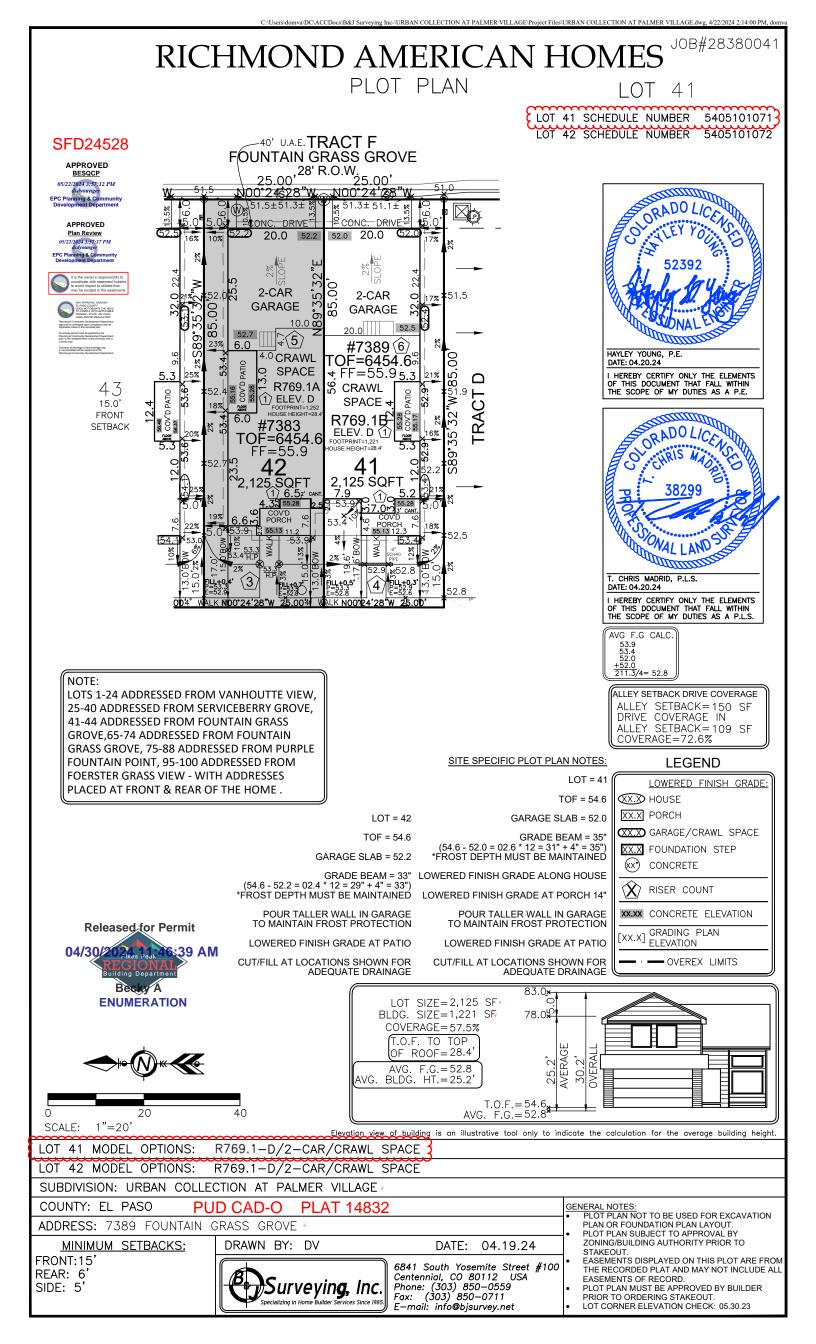

### Address: 7389 FOUNTAIN GRASS GRV, COLORADO SPRINGS

Plan Track #: 189171 || III || IIII || IIII Receive

Received: 30-Apr-2024

(BECKYA)