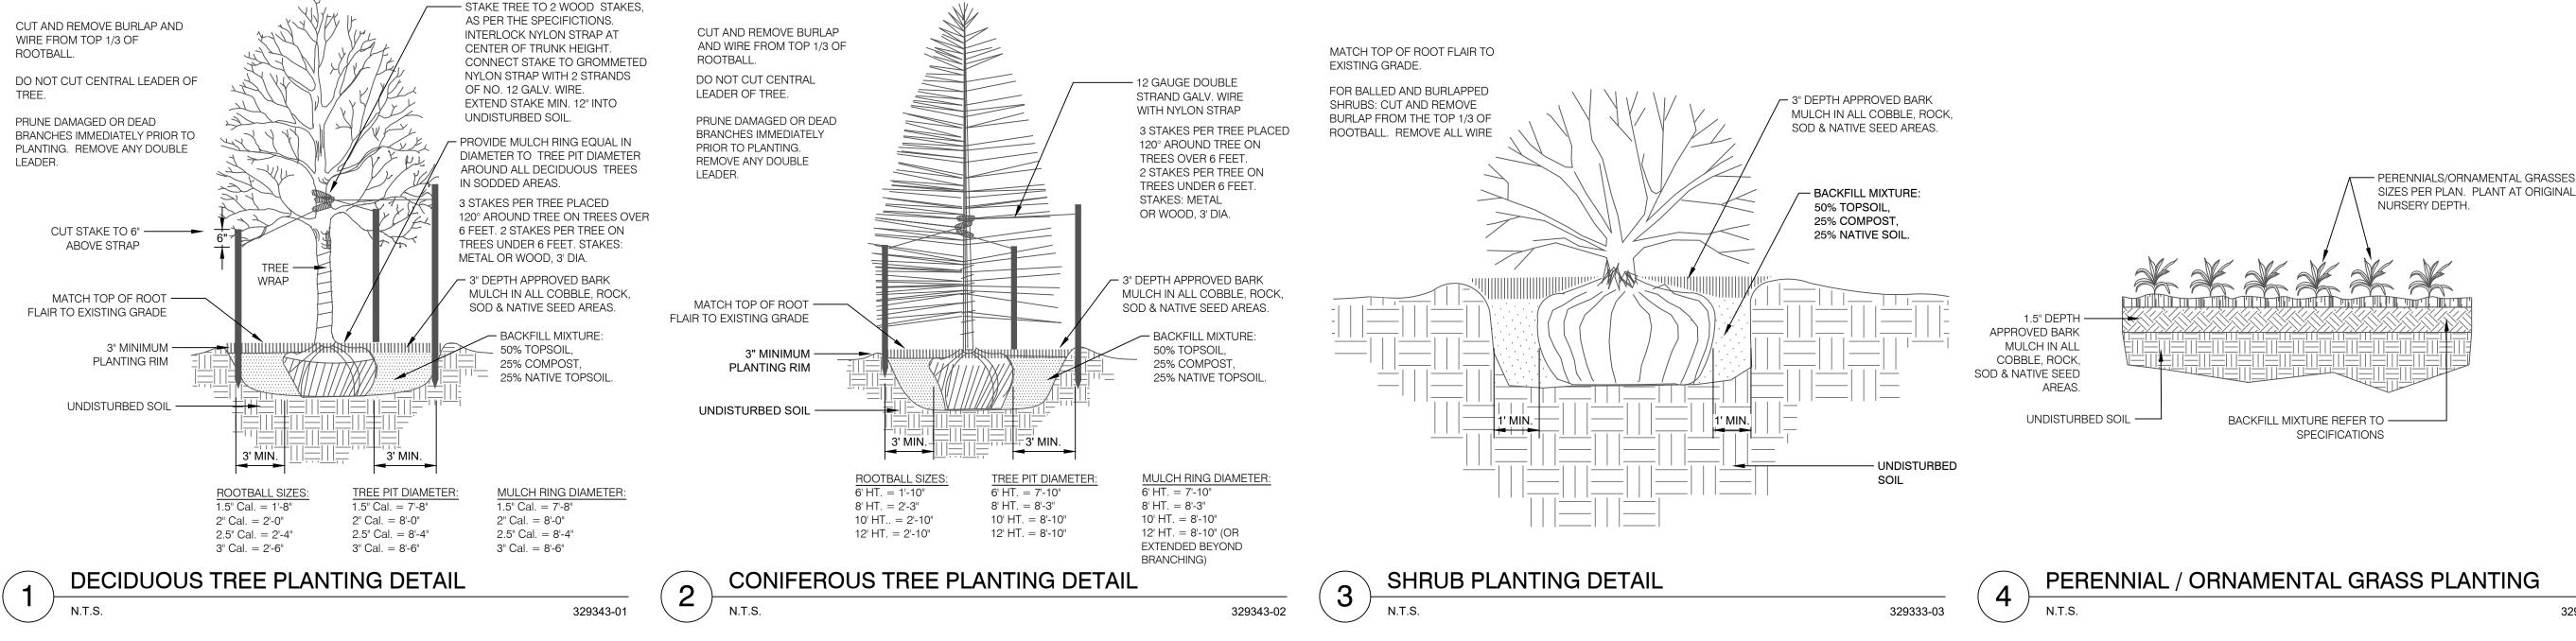

### LANDSCAPE NOTES

6'-0"

5

G

- 1. ALL PRESERVATION AREAS CONTAINING VEGETATION DESIGNATED TO BE PRESERVED, SHALL BE FENCED OFF DURING CONSTRUCTION TO MINIMIZE DISTURBANCE IN THESE AREAS. ALL FENCING SHALL BE INSTALLED AROUND PRESERVED VEGETATION PRIOR TO ANY GRADING ON THE PROPERTY. A 4-FOOT, ORANGE, CONSTRUCTION SAFETY FENCE SHALL BE USED IN THIS APPLICATION.
- 2. SOIL AMENDMENT INCORPORATE 3 CUBIC YARDS/1000 SF AREA OF "PREMIUM 3 ORGANIC COMPOST", OR APPROVED EQUAL, ON BLUEGRASS TURF AREAS. INCORPORATE 2 CUBIC YARDS/1000 SF AREA OF ORGANIC COMPOST (DECOMPOSED MANURE) TO ALL NATIVE SEED AREAS. TILL INTO TOP 8" OF SOIL. FOR PLANTING PIT AMENDMENTS, SEE LANDSCAPE DETAILS. FERTILIZER REQUIREMENTS BELOW.

### **RECOMMENDED SOIL AMENDMENT:** TRI-MIX III as supplied by C&C Sand -To be applied as backfill in planting pits

- 3. CONTRACTOR TO APPLY EROSION CONTROL BLANKET TO ALL SEED AREAS WITH GREATER THAN 3:1 SLOPES.
- 4. FOR ALL SEED AREAS REFER TO SEED MIXES SPECIFIED ON THIS SHEET.
- 5. ALL NATIVE SEED AREAS SHALL HAVE A TEMPORARY ABOVE-GROUND SPRAY IRRIGATION SYSTEM UTILIZED UNTIL SEED IS ESTABLISHED, AND ALL TREES AND SHRUBS WITHIN NATIVE SEED AREAS SHALL HAVE A PERMANENT DRIP IRRIGATION SYSTEM.
- 6. A FULLY AUTOMATED SPRINKLER IRRIGATION SYSTEM WILL DRIP IRRIGATE ALL TREE, SHRUB, AND GROUND COVER PLANTINGS, AND SPRAY ALL TALL FESCUE SOD AND LOW ALTERNATIVE TURF AREAS. AN IRRIGATION PLAN WILL BE PREPARED AT A LATER DATE AND WILL INCLUDE AN IRRIGATION SCHEDULE THAT NOTES APPLICATION RATES BASED ON TURF TYPE, RATES FOR NEWLY INSTALLED PLANTS VS. ESTABLISHED PLANTS, AND GENERAL RECOMMENDATIONS REGARDING SEASONAL ADJUSTMENTS.
- 7. SOD TO BE TALL FESCUE BLEND.
- 8. NO SOD SHALL BE PLANTED ON SLOPES IN EXCESS OF 6:1 GRADIENT.
- 9. CONTRACTOR TO UTILIZE STOCKPILED TOPSOIL FROM GRADING OPERATION AS AVAILABLE. TILL INTO TOP 6" OF SOIL. 10. FOR GRADES REFER TO CIVIL ENGINEERING DRAWINGS.
- 11. NO TREES AND NO PLANTS OVER 2 FEET TALL SHALL BE INSTALLED WITHIN 5 FEET OF ANY FIRE HYDRANTS.
- 12. ALL PLANTS TO RECEIVE 3 INCH DEPTH OF GORILLA HAIR SHREDDED CEDAR WOOD MULCH UNLESS OTHERWISE SPECIFIED. FOLLOW PLANTING DETAILS FOR MULCH RING DIMENSIONS WITHIN ROCK, SOD, OR SEED AREAS. 13. COBBLE: 2-3" CRIPPLE CREEK ORE, AT 3-4" DEPTH, AT ALL INTERSECTION CORNERS BETWEEN HANDICAP RAMPS. INSTALL
- GEOTEXTILE FABRIC UNDER ALL COBBLE AREAS.
- 14. ROCK: 3/4" CIMARRON GRANITE, AT 3-4" DEPTH. INSTALL GEOTEXTILE FABRIC UNDER ALL ROCK AREAS. 15. ALL SHRUB BEDS TO BE ENCLOSED BY SOLID STEEL EDGING, AS A SEPARATOR FROM SOD, SEED, AND ALTERNATIVE TURF. SEPARATION BETWEEN SOD AND SEED, AND BETWEEN ALTERNATIVE TURF AND SEED SHALL BE A MOWED STRIP, WITHOUT STEEL EDGING.
- 16. SE: SOLID STEEL EDGING TO BE: "DURAEDGE" (1/8" THICK x 4" WIDE) STEEL LANDSCAPE EDGING, DARK GREEN COLOR,
- WITH ROLLED EDGE AND STEEL STAKES. USE SOLID STEEL EDGING EXCEPT WHERE NOTED ON THE PLANS. 17. ALL PLANTS NOT LABELED AS FULFILLING A COUNTY LANDSCAPE REQUIREMENT ARE "EXTRA" PER COUNTY STANDARDS,
- AND WILL BE INSTALLED AT THE OWNER'S DISCRETION.
- 18. ANY FIELD CHANGES OR DEVIATIONS TO THESE PLANS WITHOUT PRIOR COUNTY APPROVAL OF AN AMENDED SITE DEVELOPMENT PLAN MAY RESULT IN A DELAY OF FINAL APPROVAL AND ISSUANCE OF A CERTIFICATE OF OCCUPANCY. 19. THESE PLANS ARE FOR COUNTY APPROVALS ONLY AND ARE NOT TO BE UTILIZED FOR CONSTRUCTION.
- 20. ALL TREES TO BE STAKED FOR A MINIMUM OF 18 MONTHS. REMOVE STAKING MATERIALS ONCE TREE IS ESTABLISHED, WHICH MAY DEPEND ON TREE SPECIES, MATURITY AND SITE CONDITIONS.
- 21. ANY OBJECT WITHIN THE SIGHT DISTANCE TRIANGLE OR EASEMENT MORE THAN 30 INCHES ABOVE THE FLOWLINE ELEVATION OF THE ADJACENT ROADWAY SHALL CONSTITUTE A SIGHT OBSTRUCTION, AND SHALL BE REMOVED OR LOWERED. THE OBJECTS MAY INCLUDE BUT ARE NOT LIMITED TO BERMS, BUILDINGS, PARKED VEHICLES ON PRIVATE PROPERTY, CUT SLOPES, HEDGES, TREES, BUSHES, UTILITY CABINETS OR TALL CROPS. TREES MAY BE PERMITTED AT THE DISCRETION OF THE ECM ADMINISTRATOR IF PRUNED TO AT LEAST 8 FEET ABOVE THE FLOWLINE ELEVATION OF THE ADJACENT ROADWAY.