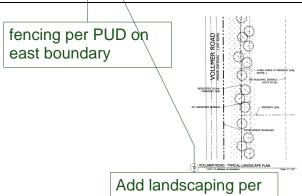

|                      | EA                  |         |              | =        | \$     | -          | \$          | 5       | -            |
| ,                                                                      |                      | EA                  |         |              | =        | \$     | -          | \$          | 5       | -            |
|                                                                        |                      | EA                  |         |              | =        | \$     | -          | \$          | 5       | -            |
| - Section 3 is not subject to defect warranty requirements             |                      | Sectio              | n 3 S   | Subtotal     | =        | \$     | 946,981.00 | 9           | \$      | 946,981.00   |



PUD

| PROJECT INFORMATION                 |           |              |  |  |  |  |  |
|-------------------------------------|-----------|--------------|--|--|--|--|--|
| RETREAT AT TIMBERRIDGE FILING NO. 2 | 4/30/2021 | SF-21-xxx    |  |  |  |  |  |
| Project Name                        | Date      | PCD File No. |  |  |  |  |  |

|                                                        |            |       | Unit           |   |                | (with Pre  | -Plat | Construction) |
|--------------------------------------------------------|------------|-------|----------------|---|----------------|------------|-------|---------------|
| Description                                            | Quantity   | Units | Cost           |   | Total          | % Complete |       | Remaining     |