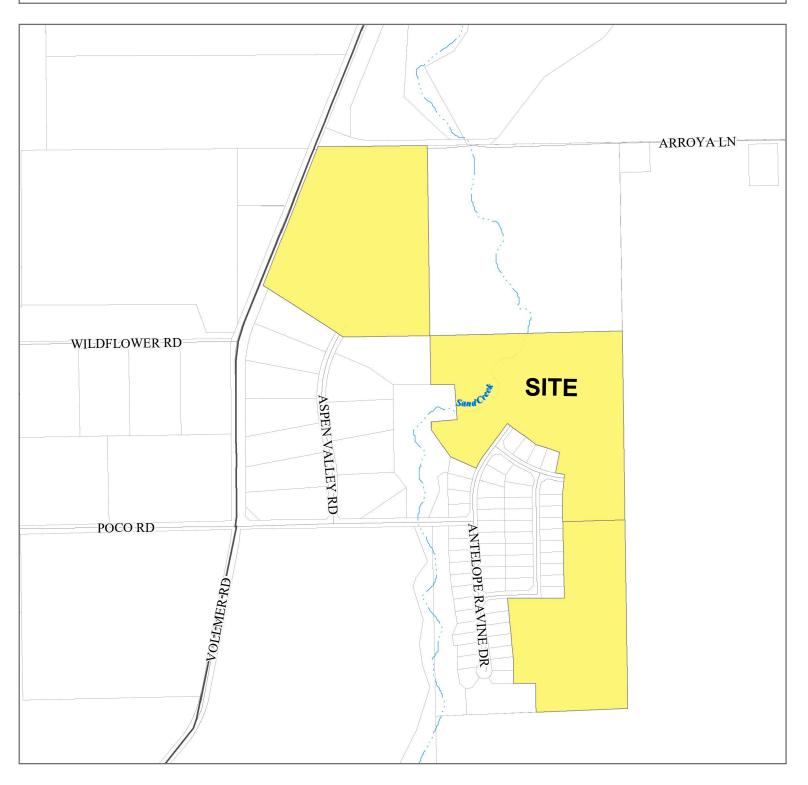

| File Name: | SF-21-21 |
|------------|----------|
|------------|----------|

Zone Map No.: --

| ZIP   | ZIPLUS |       |              |
|-------|--------|-------|--------------|
| 80921 |        | Б.    |              |
| 80921 |        | Date: | May 16, 2022 |
| 80921 |        |       |              |