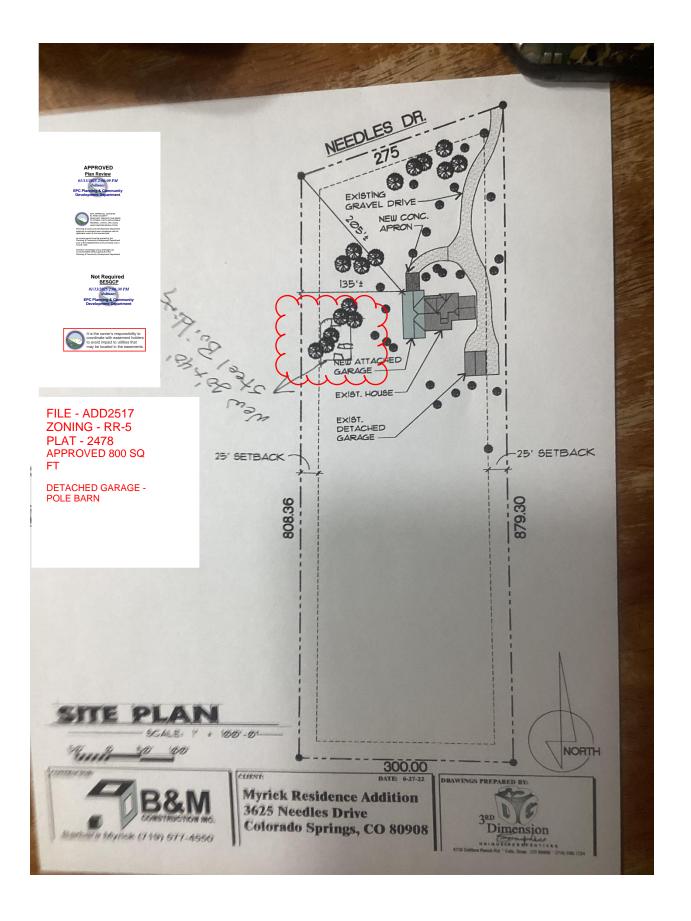

## RESIDENTIAL

2023 PPRBC IECC: N/A

Parcel: 6122003003

**Address: 3625 NEEDLES DR, COLORADO SPRINGS** 

**Description:** 

**DETACHED GARAGE-POLE BARN** 

Contractor: B & M CONSTRUCTION, INC.

Type of Unit:

**Required Outside Departments (1)** 

**County Zoning** 

**APPROVED** 

**Plan Review** 

01/13/2025 2:07:41 PM dsdmaes

EPC Planning & Community
Development Department

Release of this plan does not preclude compliance with all applicable codes, ordinances and other pertinent regulations. This plan set must be present on the job site for every inspection.