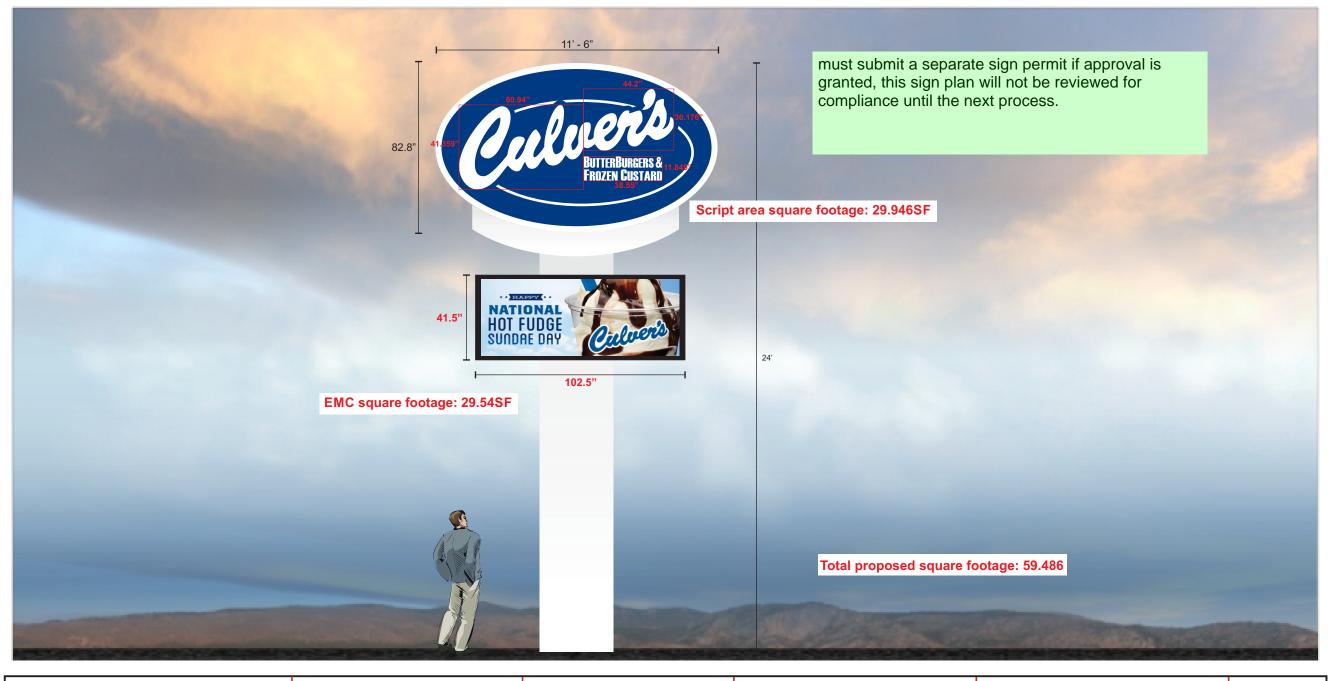

## Copyright © 2009

This drawing is provided for the purpose of illustrating the proposed project. Unauthorized use, copying, scanning or sharing is strictly prohibited and protected by law.

Electrical hookup by others. Electrical requirements: 120V (or as indicated) All landscaping by others This conceptual illustration is designed to provide a view of how the sign might look in it's chosen location. Due to variables in digital photography, architectural renderings and unforseen structural obstacles, the ratio of the finished sign to the area it is installed in may appear slightly different from the illustration. Colors shown are representative of the actual color code chosen. Variables in monitors, printers, inks and paper will alter how these colors appear on the drawing. Please refer to the actual color codes prior to approval.

**Customer Information** 

Business Name: Culver's

Project Name: <u>freestanding sign</u>

Location Address: 7220 N. Meridian Rd.

**Customer Approval** 

Name and Title

Authorization

Date