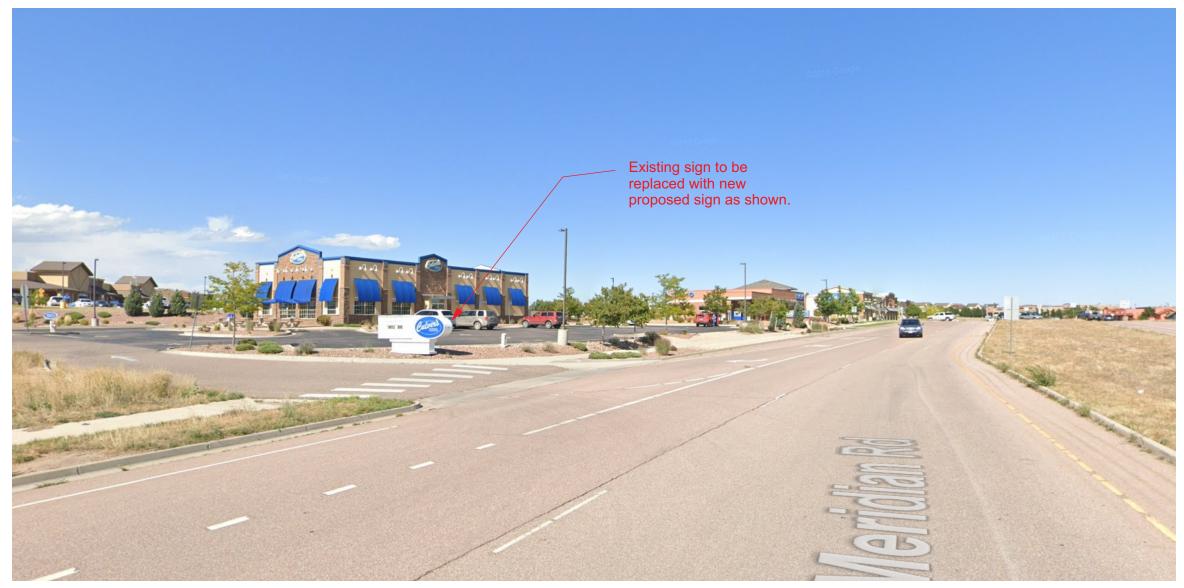

## **EXISTING CONDITIONS**

## Copyright © 2009

This drawing is provided for the purpose of illustrating the proposed project. Unauthorized use, copying, scanning or sharing is strictly prohibited and protected by law.

Electrical hookup by others. Electrical requirements: 120V (or as indicated) All landscaping by others This conceptual illustration is designed to provide a view of how the sign might look in it's chosen location. Due to variables in digital photography, architectural renderings and unforseen structural obstadles, the ratio of the finished sign to the area it is installed in may appear slightly different from the illustration. Colors shown are representative of the actual color code chosen. Variables in monitors, printers, inks and paper will alter how these colors appear on the drawing. Please refer to the actual color codes prior to approval.

**Customer Information** 

Business Name: <u>Culver's</u>

Project Name: <u>freestanding sign</u>

Location Address: 7220 N. Meridian Rd.

**Customer Approval** 

Name and Title

Authorization

Date