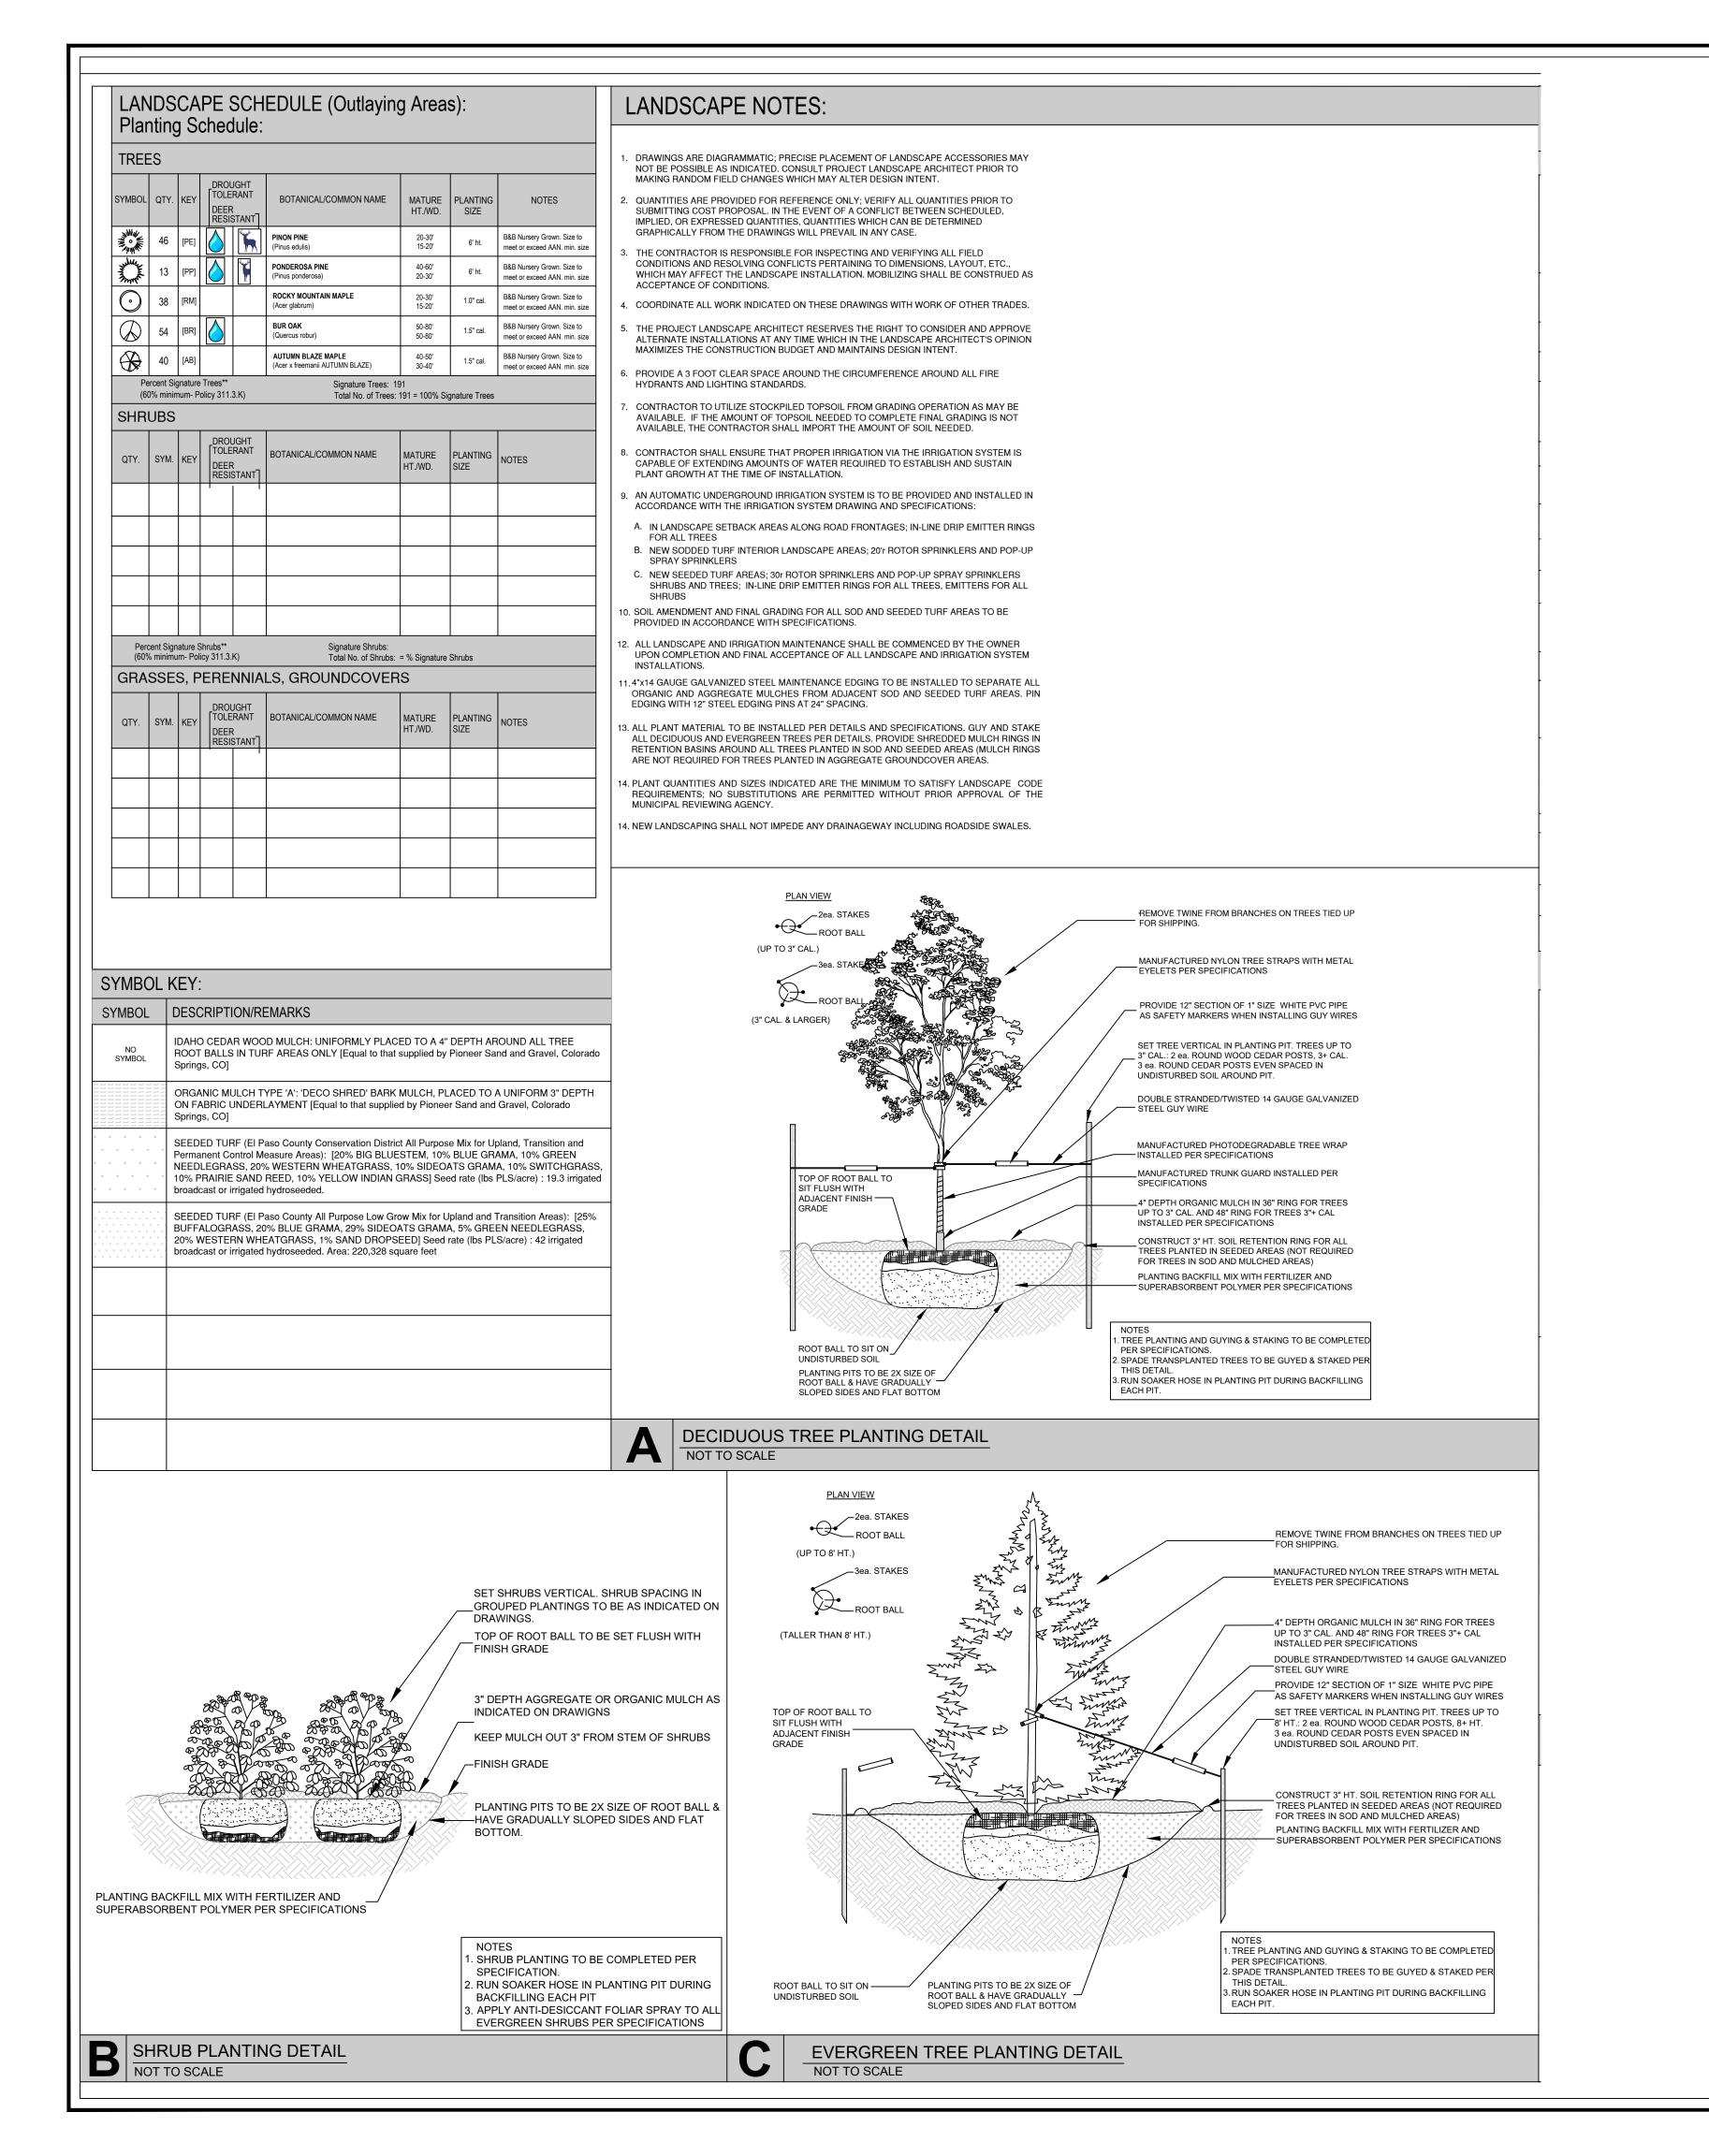

PLAN SCALE: 1" = 100'0" (OR AS NOTED ON PLAN

LANDSCAPE DETAILS

2 of 2 sheets

PUDSP2210