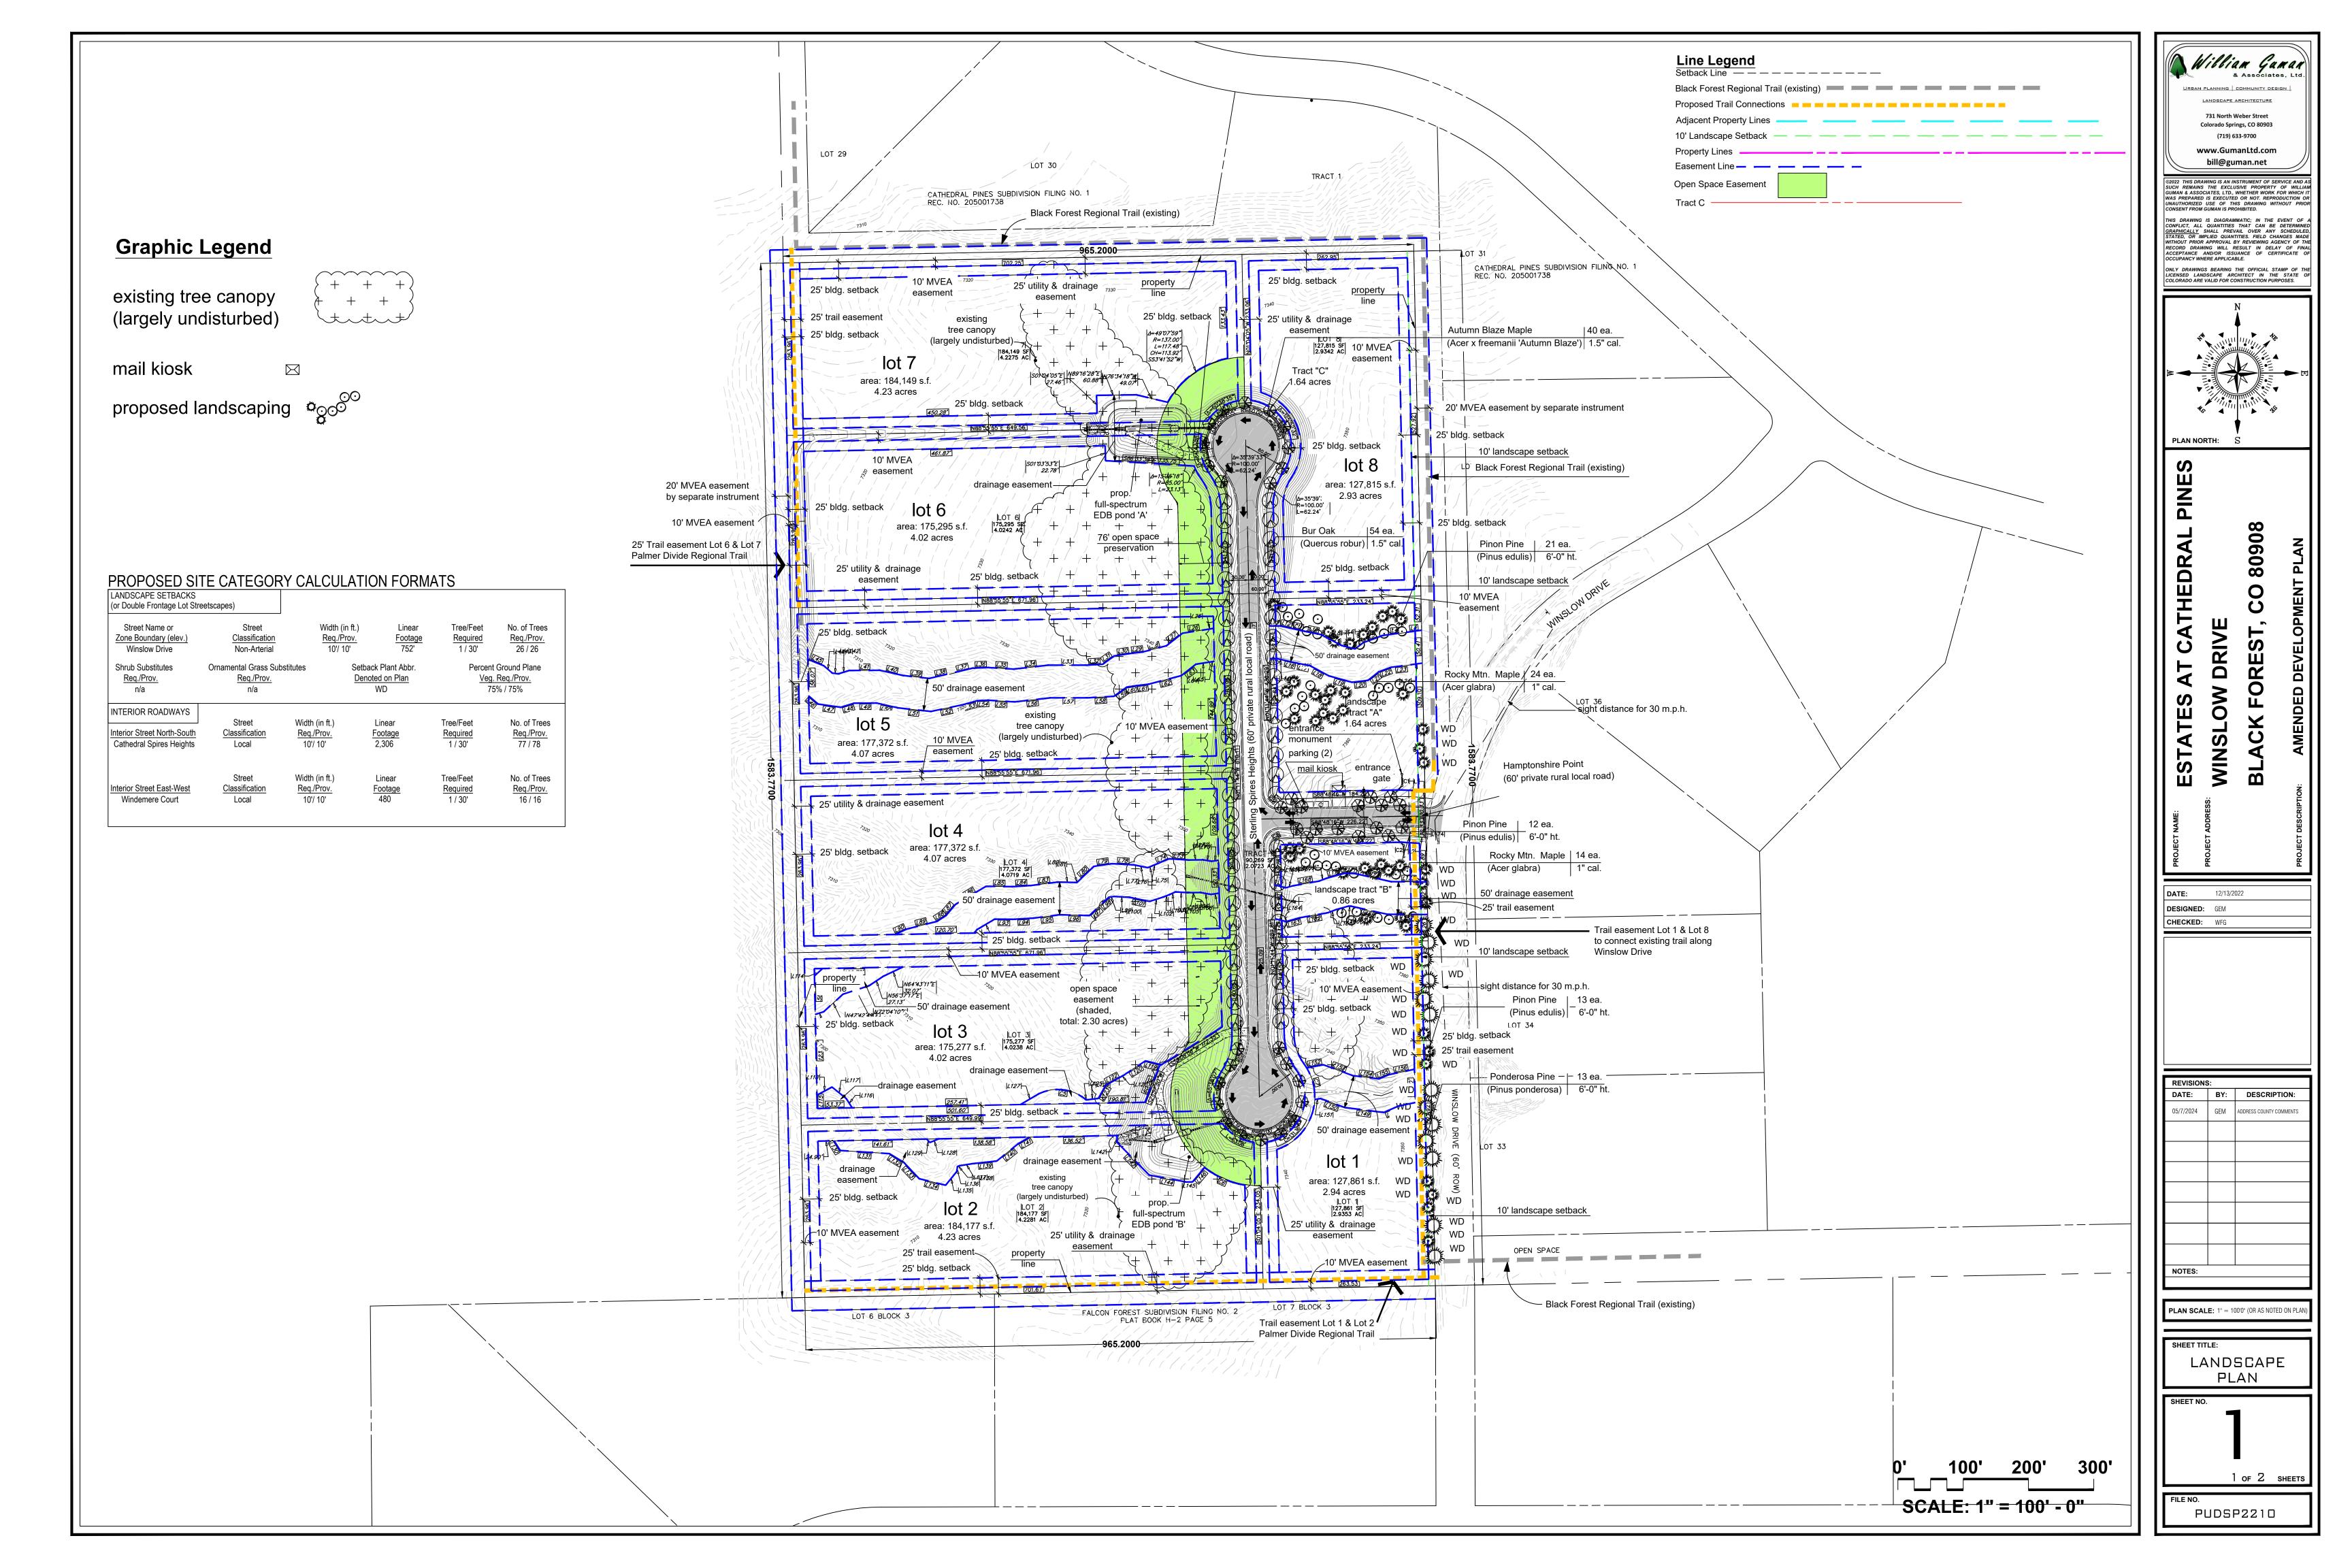

©2022 THIS DRAWING IS AN INSTRUMENT OF SERVICE AND AS SUCH REMAINS THE EXCLUSIVE PROPERTY OF WILLIAM GUMAN & ASSOCIATES, LTD, WHETHER WORK FOR WHICH IT WAS PREPARED IS EXECUTED OR NOT. REPRODUCTION OR UNAUTHORIZED USE OF THIS DRAWING WITHOUT PRIOR CONSENT FROM GUMAN IS PROHIBITED. THIS DRAWING IS DIAGRAMMATIC; IN THE EVENT OF A CONFLICT, ALL QUANTITIES THAT CAN BE DETERMINED GRAPHICALLY SHALL PREVAIL OVER ANY SCHEDULED, STATED, OR IMPLIED QUANTITIES. FIELD CHANGES MADE WITHOUT PRIOR APPROVAL BY REVIEWING AGENCY OF THE RECORD DRAWING WILL RESULT IN DELAY OF FINAL ACCEPTANCE AND/OR ISSUANCE OF CERTIFICATE OF OCCUPANCY WHERE APPLICABLE.

ONLY DRAWINGS BEARING THE OFFICIAL STAMP OF I LICENSED LANDSCAPE ARCHITECT IN THE STATE COLORADO ARE VALID FOR CONSTRUCTION PURPOSES.

PLAN NORTH:

0

DRIV

DATE: DESIGNED: GEM CHECKED: WFG

DESCRIPTION: 05/7/2024