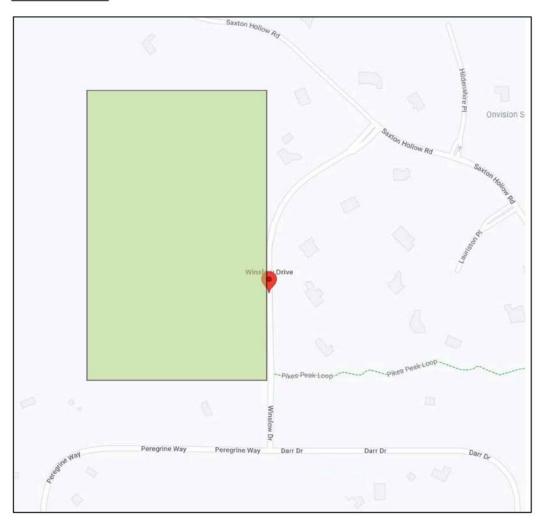

## **Notice to Adjacent Property Owners**

October 5, 2022

Dear Property Owner,

This letter is being sent to you because Villagree Luxury Homes is proposing a land use project in El Paso County on thirty-five (35) acres west of Winslow Drive and south of Saxton Hollow Road as shown on the attached Vicinity Map.

The proposal is for approval of a PUDSP and Final Plat for the thirty-five (35) acre site. The full build-out will establish eight (8) single family residences on 2.7 to 4.1 acre lots served by internal roadways. The subdivision is planned with adequate provisions for open space, site access, drainage, and utilities, and is consistent with development existing and proposed in the area.

## VICINITY MAP: