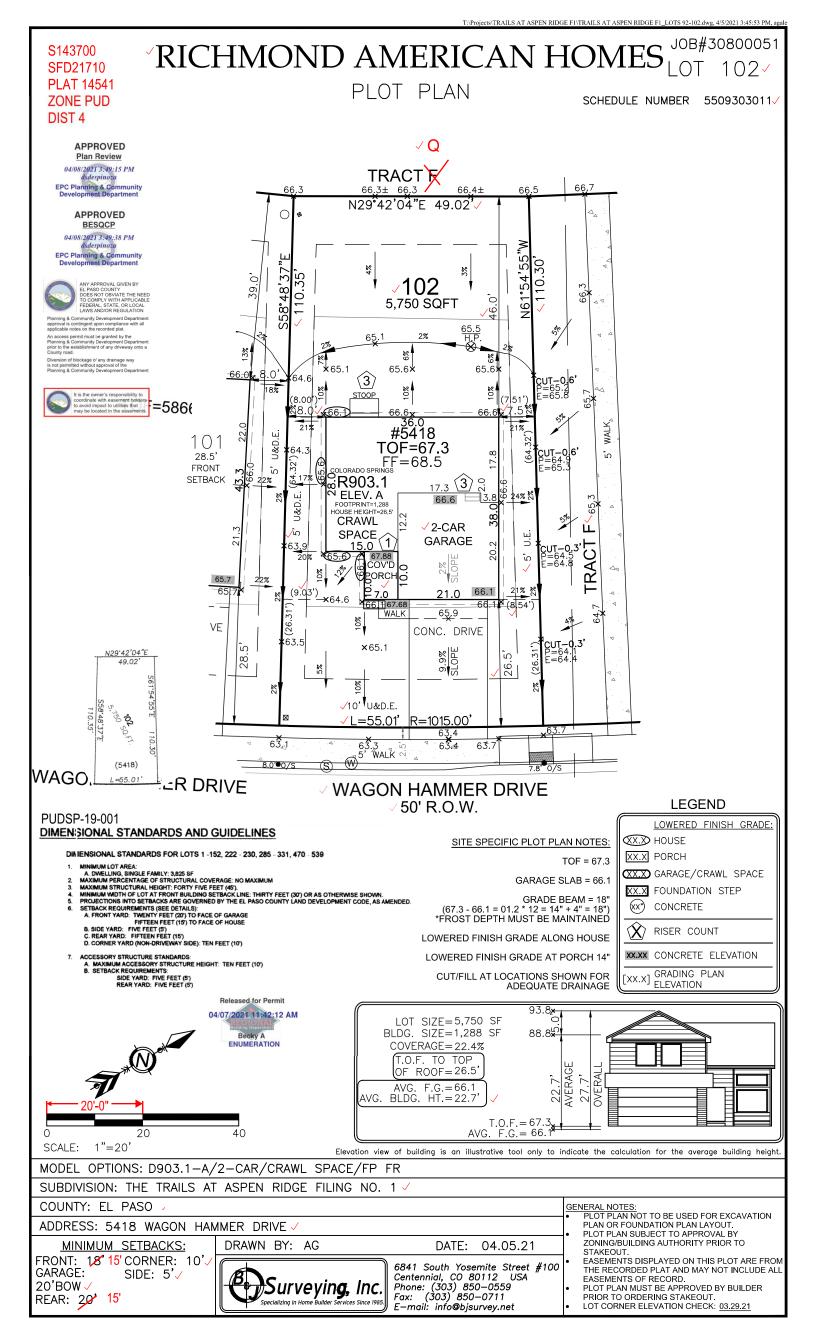

#### SITE

## Address: 5418 WAGON HAMMER DR, COLORADO SPRINGS

Parcel: 5509303011

# 

Received: 07-Apr-2021

(BECKYA)

#### RESIDENCE

Type of Unit:

Garage Main Level Upper Level 1 440 777

1054

2271 Total Square Feet

| <b>Required PPRBD</b> | Departments | (2) |
|-----------------------|-------------|-----|
|-----------------------|-------------|-----|

Enumeration

APPROVED

BECKYA

4/7/2021 11:43:05 AM

Floodplain

(N/A) RBD GIS

#### **Required Outside Departments (1)**

County Zoning APPROVED Plan Review

04/08/2021 3:55:12 PM dsdespinoza EPC Planning & Community

Development Department

Release of this plan does not preclude compliance with all applicable codes, ordinances and other pertinent regulations. This plan set must be present on the job site for every inspection.