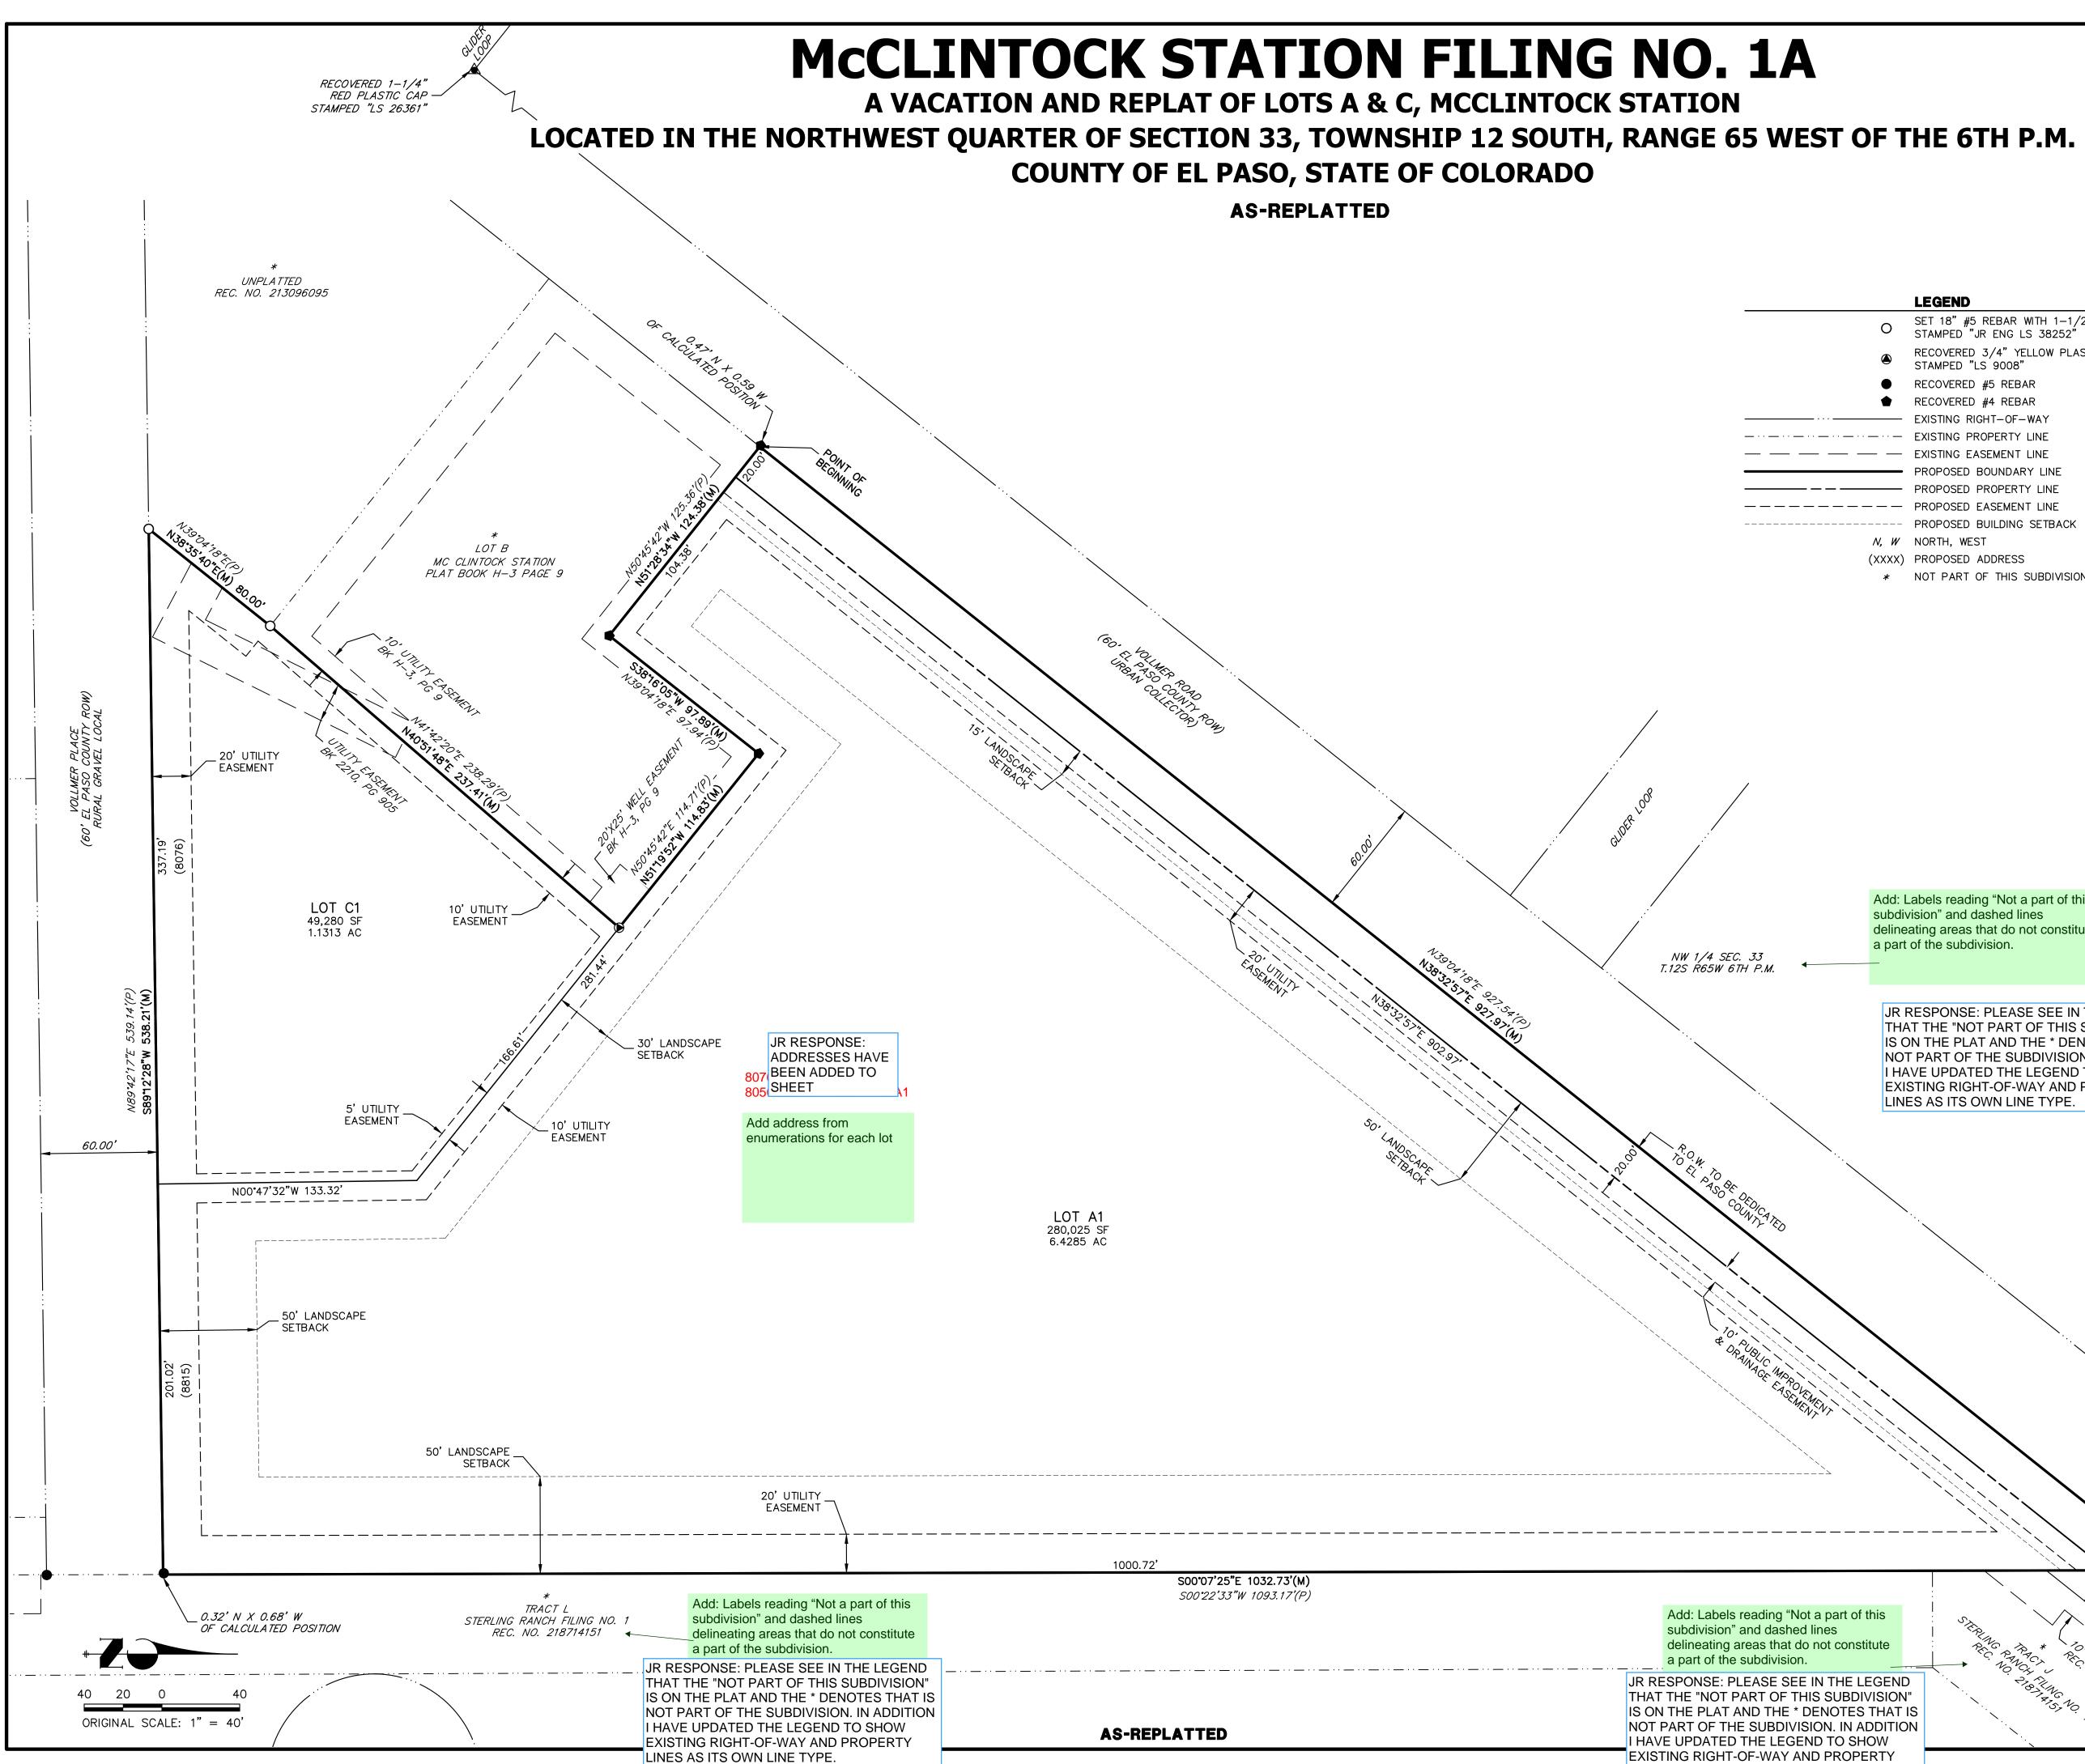

## **MCCLINTOCK STATION FILING NO. 1A A VACATION AND REPLAT OF LOTS A & C, MCCLINTOCK STATION** LOCATED IN THE NORTHWEST QUARTER OF SECTION 33, TOWNSHIP 12 SOUTH, RANGE 65 WEST OF THE 6TH P.M. **COUNTY OF EL PASO, STATE OF COLORADO**

LEGEND

- SET 18" #5 REBAR WITH 1–1/2" ALUMINUM CAP STAMPED "JR ENG LS 38252" 0
- RECOVERED 3/4" YELLOW PLASTIC CAP STAMPED "LS 9008"
- RECOVERED #5 REBAR
- RECOVERED #4 REBAR
- EXISTING RIGHT-OF-WAY
- EXISTING PROPERTY LINE
- EXISTING EASEMENT LINE PROPOSED BOUNDARY LINE
- ------ PROPOSED PROPERTY LINE
- ---- PROPOSED EASEMENT LINE
  - PROPOSED BUILDING SETBACK *N, ₩* NORTH, WEST
- (XXXX) PROPOSED ADDRESS
- \* NOT PART OF THIS SUBDIVISION

Add: Labels reading "Not a part of this subdivision" and dashed lines delineating areas that do not constitute a part of the subdivision.

JR RESPONSE: PLEASE SEE IN THE LEGEND THAT THE "NOT PART OF THIS SUBDIVISION" IS ON THE PLAT AND THE \* DENOTES THAT IS NOT PART OF THE SUBDIVISION. IN ADDITION I HAVE UPDATED THE LEGEND TO SHOW EXISTING RIGHT-OF-WAY AND PROPERTY LINES AS ITS OWN LINE TYPE.

LINES AS ITS OWN LINE TYPE.