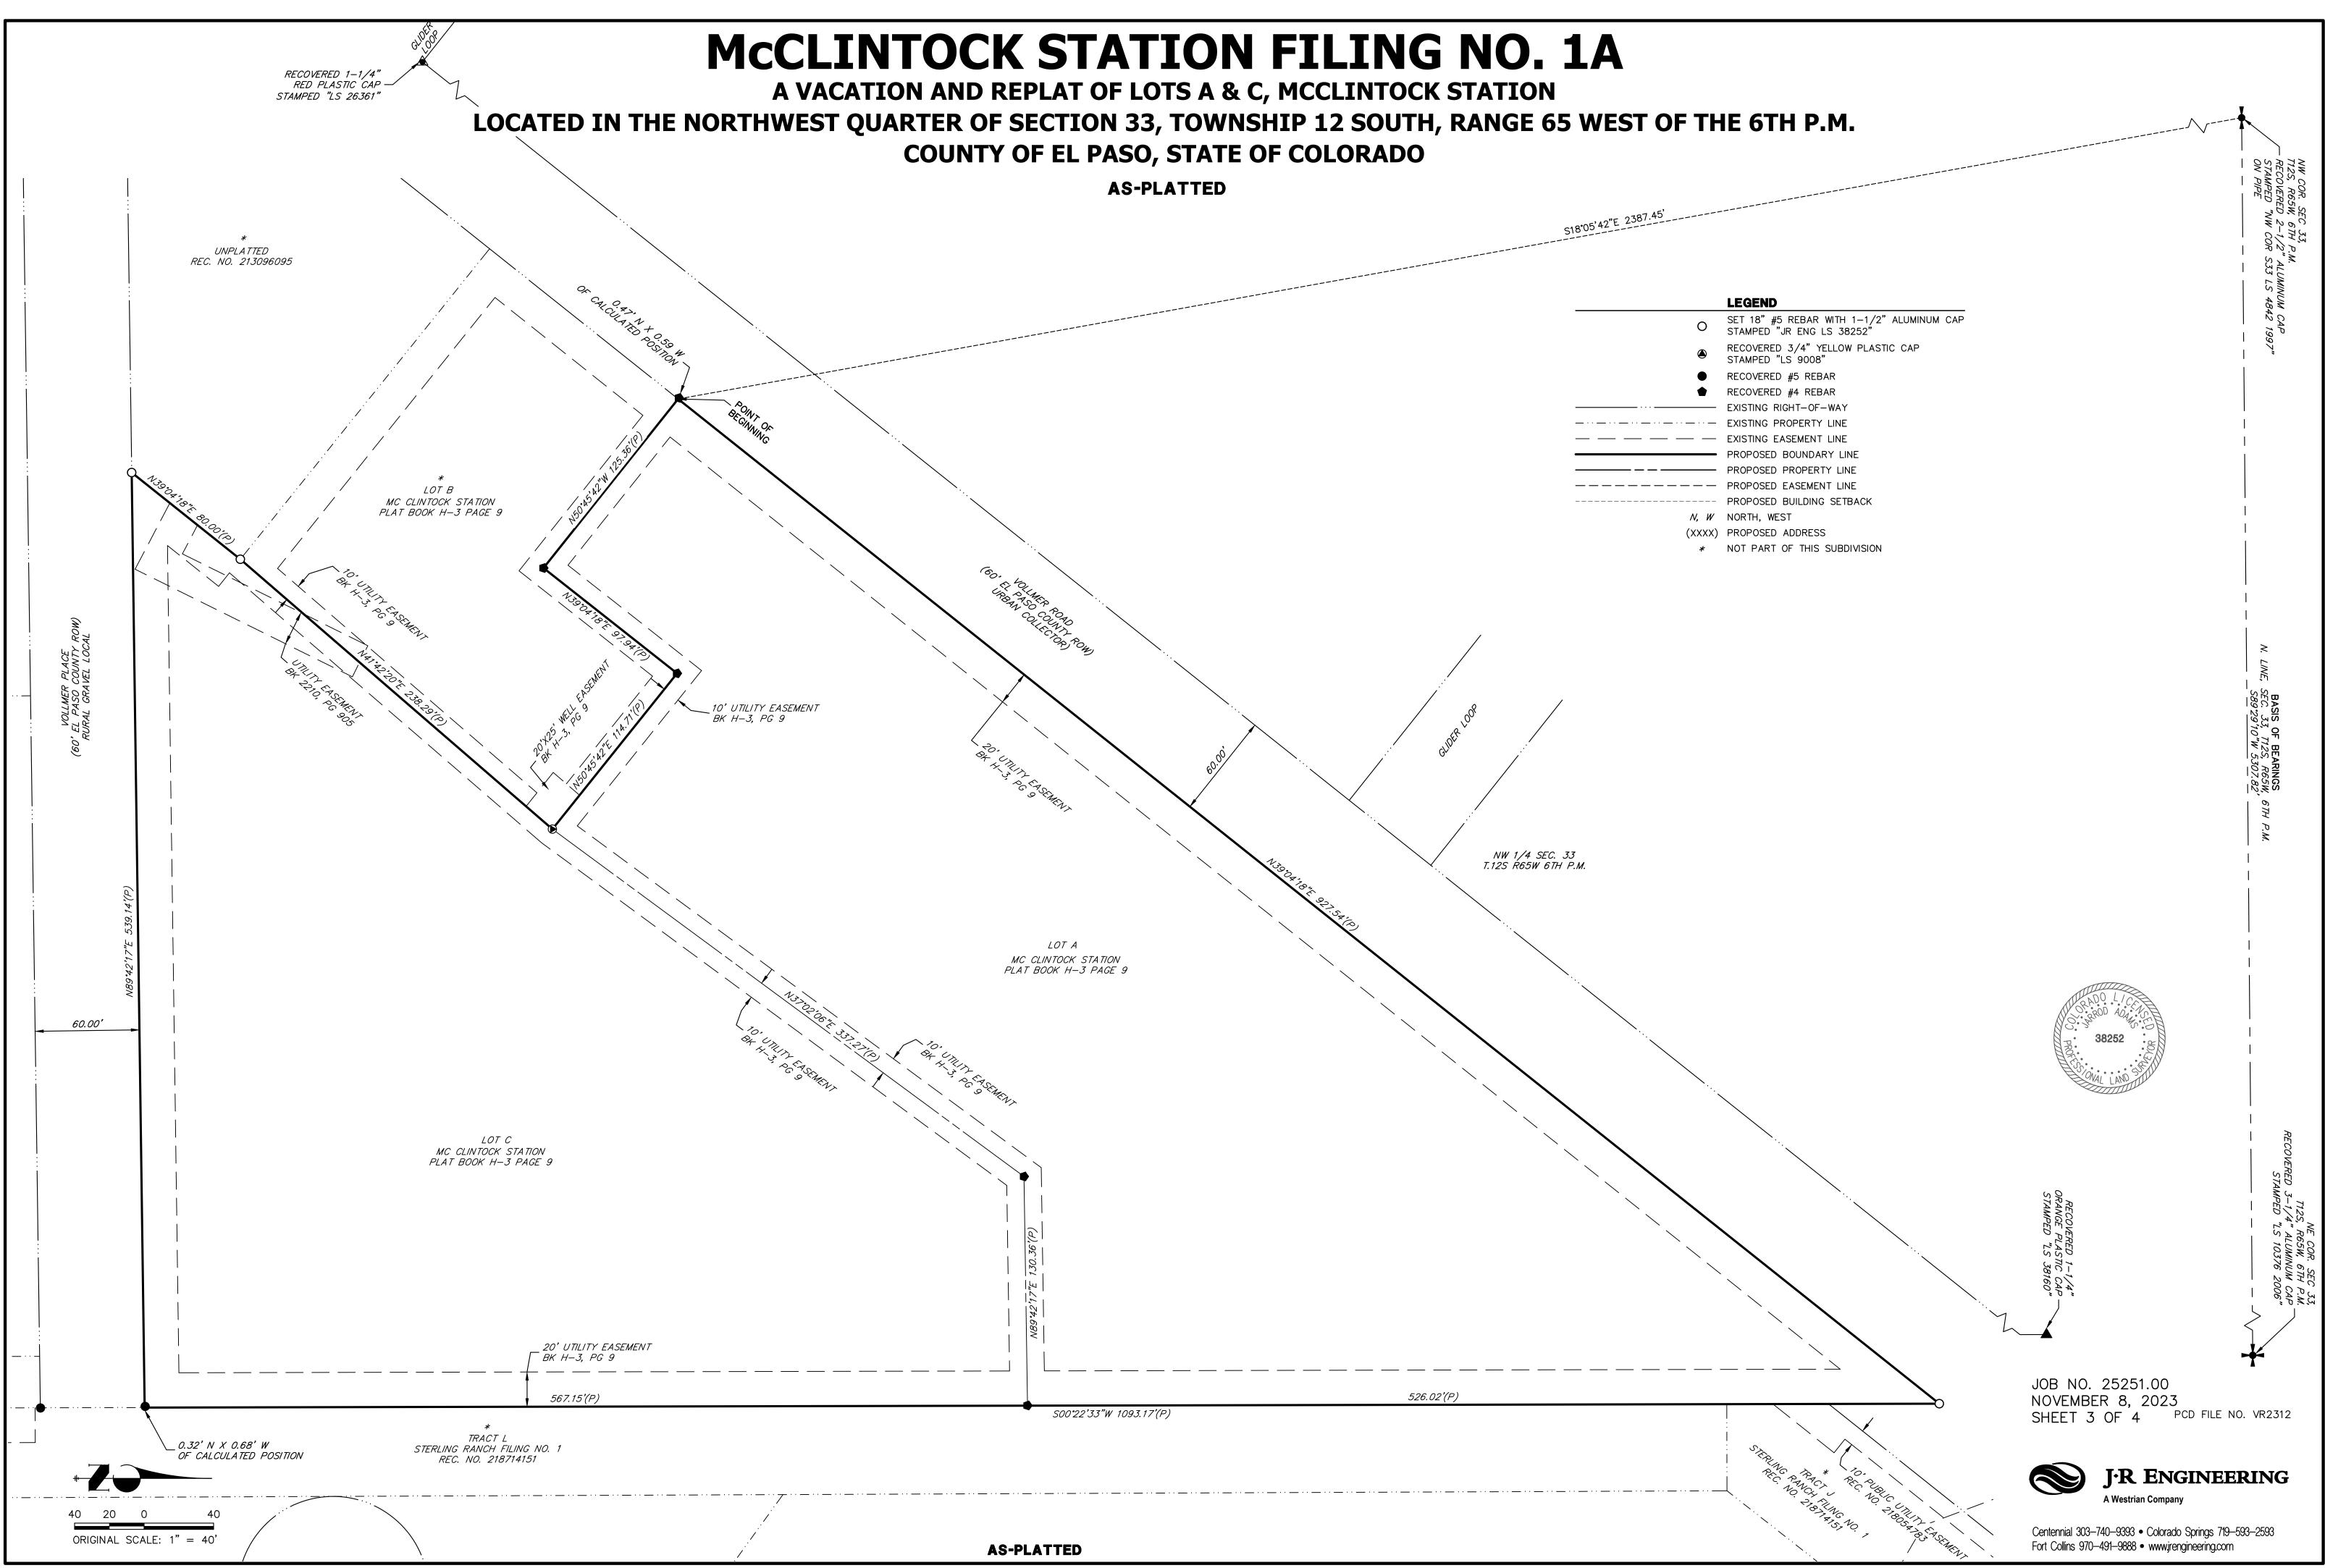

## **MCCLINTOCK STATION FILING NO. 1A A VACATION AND REPLAT OF LOTS A & C, MCCLINTOCK STATION** LOCATED IN THE NORTHWEST QUARTER OF SECTION 33, TOWNSHIP 12 SOUTH, RANGE 65 WEST OF THE 6TH P.M. **COUNTY OF EL PASO, STATE OF COLORADO**

### **PLAT NOTES:**

- 1. BASIS OF BEARINGS: BEARINGS ARE BASED ON THE NORTH LINE OF SECTION 33, TOWNSHIP 12 SOUTH, RANGE 65 WEST OF THE 6TH PRINCIPAL MERIDIAN, BEING MONUMENTED AT THE WEST END BY A 2-1/2" ALUMINUM CAP STAMPED "NW COR S33 LS 4842 1997" ON PIPE AND AT THE EAST END BY A 3-1/4" ALUMINUM CAP STAMPED "LS 10376 2006", SAID LINE BEARS S89°29'10"W A DISTANCE OF 5307.82 FEET.
- 2. WATER SERVICE TO BE PROVIDED BY INDIVIDUAL WELL AS IDENTIFIED IN REPORT \_\_\_\_·
- 3. SEWER SERVICE TO BE PROVIDED BY ON-SITE WASTEWATER TREATMENT FACILITY AS IDENTIFIED IN THE REPORT PROVIDED BY ENTECH ENGINEERING UNDER JOB NO. 230381.
- 4. ELECTRIC SERVICES SHALL BE PROVIDED BY MOUNTAIN VIEW ELECTRIC ASSOCIATION.
- 5. NATURAL GAS SERVICES SHALL BE PROVIDED BY COLORADO SPRINGS UTILITIES.
- 6. FIRE PROTECTION BY THE BLACK FOREST FIRE PROTECTION DISTRICT.
- 7. ALL STRUCTURAL FOUNDATIONS SHALL BE LOCATED AND DESIGNED BY A PROFESSIONAL ENGINEER, CURRENTLY LICENSED IN THE STATE OF COLORADO.
- 8. THE FOLLOWING REPORTS HAVE BEEN SUBMITTED IN ASSOCIATION WITH THE PRELIMINARY PLAN OR FINAL PLAT FOR THIS SUBDIVISION AND ARE ON FILE AT THE COUNTY PLANNING AND COMMUNITY DEVELOPMENT DEPARTMENT: WATER RESOURCES REPORT; WASTEWATER DISPOSAL REPORT; NATURAL HAZARDS REPORT; GEOLOGY AND SOILS REPORT; WETLAND STUDY/ 404 PERMIT.
- 9. ALL PROPERTY OWNERS ARE RESPONSIBLE FOR MAINTAINING PROPER STORM WATER DRAINAGE IN AND THROUGH THEIR PROPERTY. PUBLIC DRAINAGE EASEMENTS AS SPECIFICALLY NOTED ON THE PLAT SHALL BE MAINTAINED BY THE INDIVIDUAL LOT OWNERS UNLESS OTHERWISE INDICATED. STRUCTURES, FENCES, MATERIALS OR LANDSCAPING THAT COULD IMPEDE THE FLOW OF RUNOFF SHALL NOT BE PLACED IN DRAINAGE EASEMENTS.
- 10. UNLESS OTHERWISE INDICATED, ALL SIDE, FRONT, AND REAR LOT LINES ARE HEREBY PLATTED ON EITHER SIDE WITH A 10 FOOT PUBLIC UTILITY AND DRAINAGE EASEMENT, UNLESS OTHERWISE INDICATED. ALL EXTERIOR SUBDIVISION BOUNDARIES ARE HEREBY PLATTED WITH A 20 FOOT PUBLIC UTILITY AND DRAINAGE EASEMENT. THE SOLE RESPONSIBILITY FOR MAINTENANCE OF THESE EASEMENTS IS HEREBY VESTED WITH THE INDIVIDUAL PROPERTY OWNER.
- 11. DEVELOPER SHALL COMPLY WITH FEDERAL AND STATE LAWS. REGULATIONS. ORDINANCES, REVIEW AND PERMIT REQUIREMENTS, AND OTHER AGENCY REQUIREMENTS, IF ANY, OF APPLICABLE AGENCIES INCLUDING, BUT NOT LIMITED TO. THE COLORADO PARKS AND WILDLIFE, COLORADO DEPARTMENT OF TRANSPORTATION. U.S. ARMY CORP OF ENGINEERS AND THE U.S. FISH AND WILDLIFE SERVICE REGARDING THE ENDANGERED SPECIES ACT, PARTICULARLY AS IT RELATES TO THE LISTED SPECIES.
- 12. THE ADDRESS EXHIBITED ON THIS PLAT ARE FOR INFORMATIONAL PURPOSES ONLY. THEY ARE NOT THE LEGAL DESCRIPTION AND ARE SUBJECT TO CHANGE.
- 13. NO DRIVEWAY SHALL BE ESTABLISHED UNLESS AN ACCESS PERMIT HAS BEEN GRANTED BY EL PASO COUNTY.
- 14. NO LOT OR INTEREST THEREIN, SHALL BE SOLD, CONVEYED, OR TRANSFERRED WHETHER BY DEED OR BY CONTRACT. NOR SHALL BUILDING PERMITS BE ISSUED. UNTIL AND UNLESS EITHER THE REQUIRED PUBLIC AND COMMON DEVELOPMENT IMPROVEMENTS HAVE BEEN CONSTRUCTED AND COMPLETED AND PRELIMINARILY ACCEPTED IN ACCORDANCE WITH THE SUBDIVISION IMPROVEMENTS AGREEMENT BETWEEN THE APPLICANT/ OWNER AND EL PASO COUNTY AS RECORDED UNDER RECEPTION NUMBER \_\_ IN THE OFFICE OF THE CLERK AND RECORDER OF EL PASO COUNTY, COLORADO OR, IN THE ALTERNATIVE, OTHER COLLATERAL IS PROVIDED TO MAKE PROVISION FOR THE COMPLETION OF SAID IMPROVEMENTS IN ACCORDANCE WITH THE EL PASO COUNTY LAND DEVELOPMENT CODE AND ENGINEERING CRITERIA MANUAL. ANY SUCH ALTERNATIVE COLLATERAL MUST BE APPROVED BY THE BOARD OF COUNTY COMMISSIONERS OR, IF PERMITTED BY THE SUBDIVISION IMPROVEMENTS AGREEMENT, BY THE PLANNING AND COMMUNITY DEVELOPMENT CHAIR AND MEET THE POLICY AND PROCEDURE REQUIREMENTS OF EL PASO COUNTY PRIOR TO THE RELEASE BY THE COUNTY OF ANY LOTS FOR SALE, CONVEYANCE OR TRANSFER.
- THIS PLAT RESTRICTION MAY BE REMOVED OR RESCINDED BY THE BOARD OF COUNTY COMMISSIONERS OR, IF PERMITTED BY THE SUBDIVISION IMPROVEMENTS AGREEMENT, BY THE PLANNING AND COMMUNITY DEVELOPMENT CHAIR UPON EITHER APPROVAL OF AN ALTERNATIVE FORM OF COLLATERAL OR COMPLETION AND PRELIMINARY ACCEPTANCE BY THE EL PASO BOARD OF COUNTY COMMISSIONERS OF ALL IMPROVEMENTS REQUIRED TO BE CONSTRUCTED AND COMPLETED IN ACCORDANCE WITH SAID SUBDIVISION IMPROVEMENTS AGREEMENT. THE PARTIAL RELEASE OF LOTS FOR SALE, CONVEYANCE OR TRANSFER MAY ONLY BE GRANTED IN ACCORDANCE WITH ANY PLANNED PARTIAL RELEASE OF LOTS AUTHORIZED BY THE SUBDIVISION IMPROVEMENTS AGREEMENT.
- 15. NOTICE OF POTENTIAL AIRCRAFT OVERFLIGHT AND NOISE IMPACT ASSOCIATED WITH AIRPORT: THIS SERVES AS A NOTICE OF POTENTIAL AIRCRAFT OVERFLIGHT AND NOISE IMPACTS ON THIS PROPERTY DUE TO ITS CLOSE PROXIMITY TO AN AIRPORT. WHICH IS BEING DISCLOSED TO ALL PROSPECTIVE PURCHASERS CONSIDERING THE USE OF THIS PROPERTY FOR RESIDENTIAL AND OTHER PURPOSES. THIS PROPERTY IS SUBJECT TO THE OVERFLIGHT AND ASSOCIATED NOISE OF ARRIVING AND DEPARTING AIRCRAFT DURING THE COURSE OF NORMAL OPERATIONS.

LEGEND

- SET 18" #5 REBAR WITH 1–1/2" ALUMINUM CAP STAMPED "JR ENG LS 38252" 0
- RECOVERED 3/4" YELLOW PLASTIC CAP STAMPED "LS 9008"
- RECOVERED #5 REBAR
- RECOVERED #4 REBAR
- EXISTING RIGHT-OF-WAY
- EXISTING PROPERTY LINE
- EXISTING EASEMENT LINE PROPOSED BOUNDARY LINE
- ------ PROPOSED PROPERTY LINE
- ---- PROPOSED EASEMENT LINE
  - PROPOSED BUILDING SETBACK *N, ₩* NORTH, WEST
- (XXXX) PROPOSED ADDRESS
- \* NOT PART OF THIS SUBDIVISION