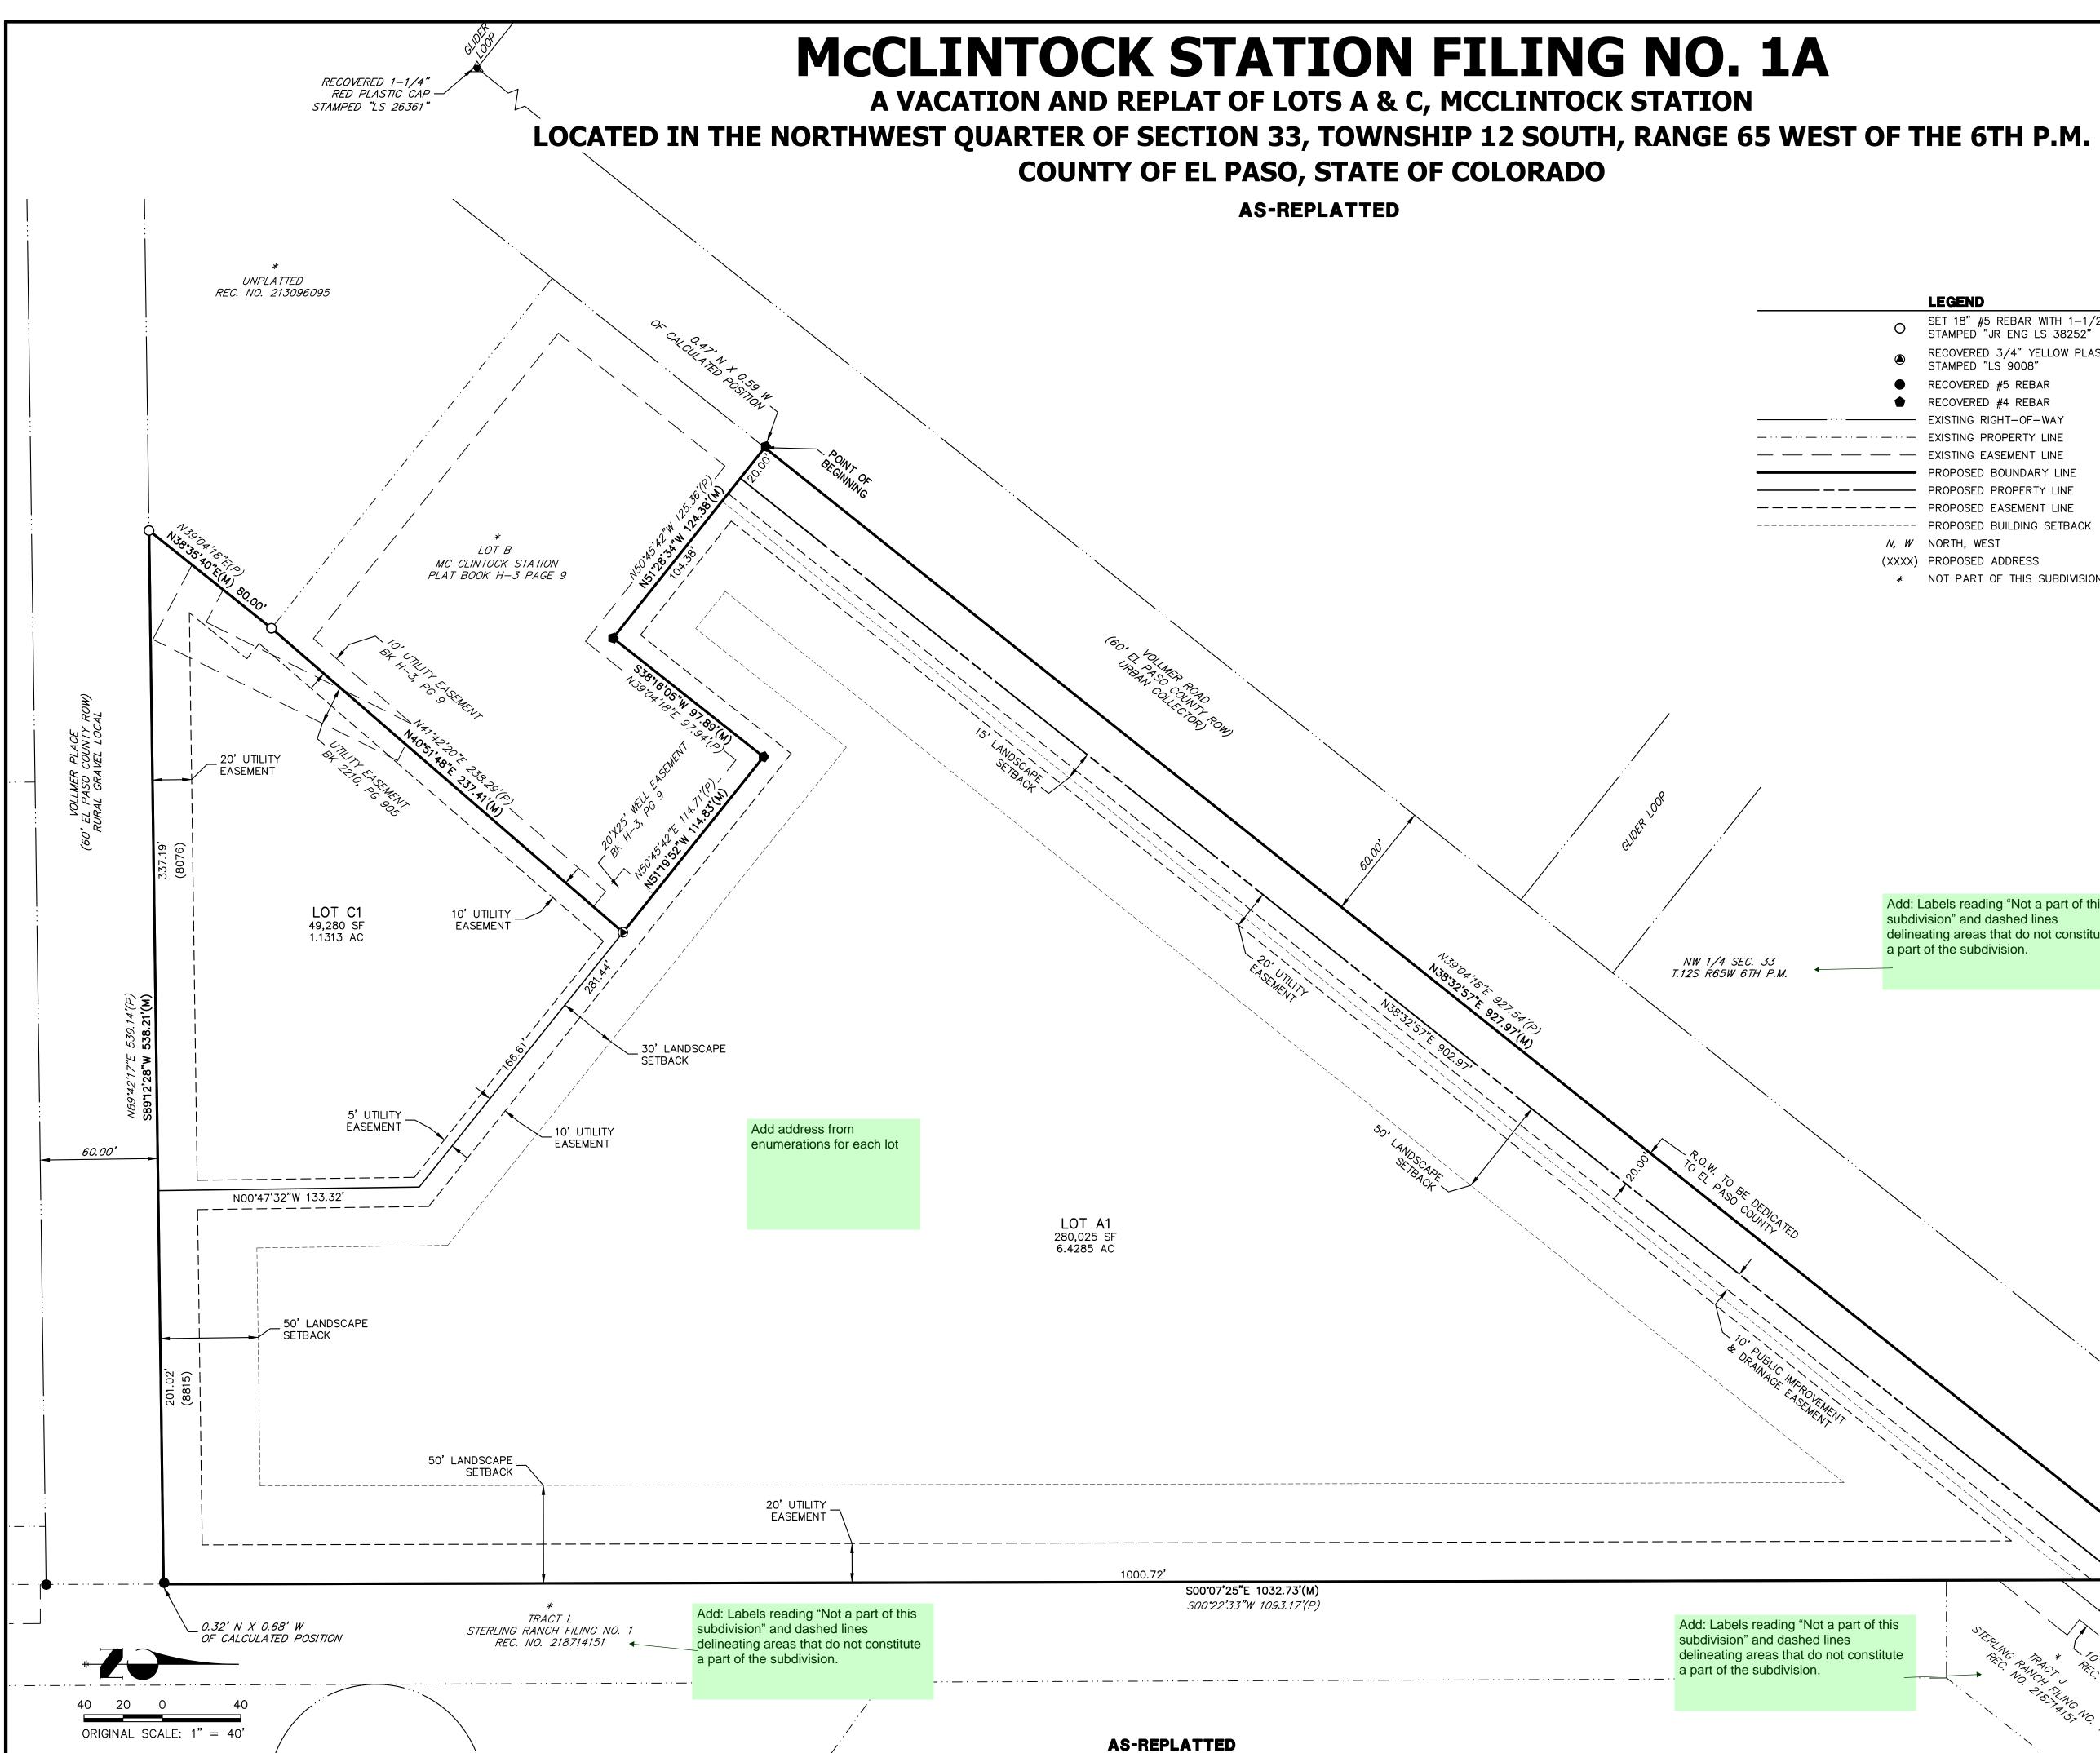

LEGEND

- SET 18" #5 REBAR WITH 1–1/2" ALUMINUM CAP STAMPED "JR ENG LS 38252"
- RECOVERED 3/4" YELLOW PLASTIC CAP STAMPED "LS 9008"
- RECOVERED #5 REBAR RECOVERED #4 REBAR
- EXISTING RIGHT-OF-WAY
- EXISTING PROPERTY LINE
- EXISTING EASEMENT LINE PROPOSED BOUNDARY LINE
- --- PROPOSED PROPERTY LINE
- ---- PROPOSED EASEMENT LINE
  - PROPOSED BUILDING SETBACK *N, W* NORTH, WEST
- (XXXX) PROPOSED ADDRESS
- \* NOT PART OF THIS SUBDIVISION

Add: Labels reading "Not a part of this subdivision" and dashed lines delineating areas that do not constitute a part of the subdivision.

JOB NO. 25251.00 NOVEMBER 8, 2023 SHEET 4 OF 4 PCD FILE NO. VR2312