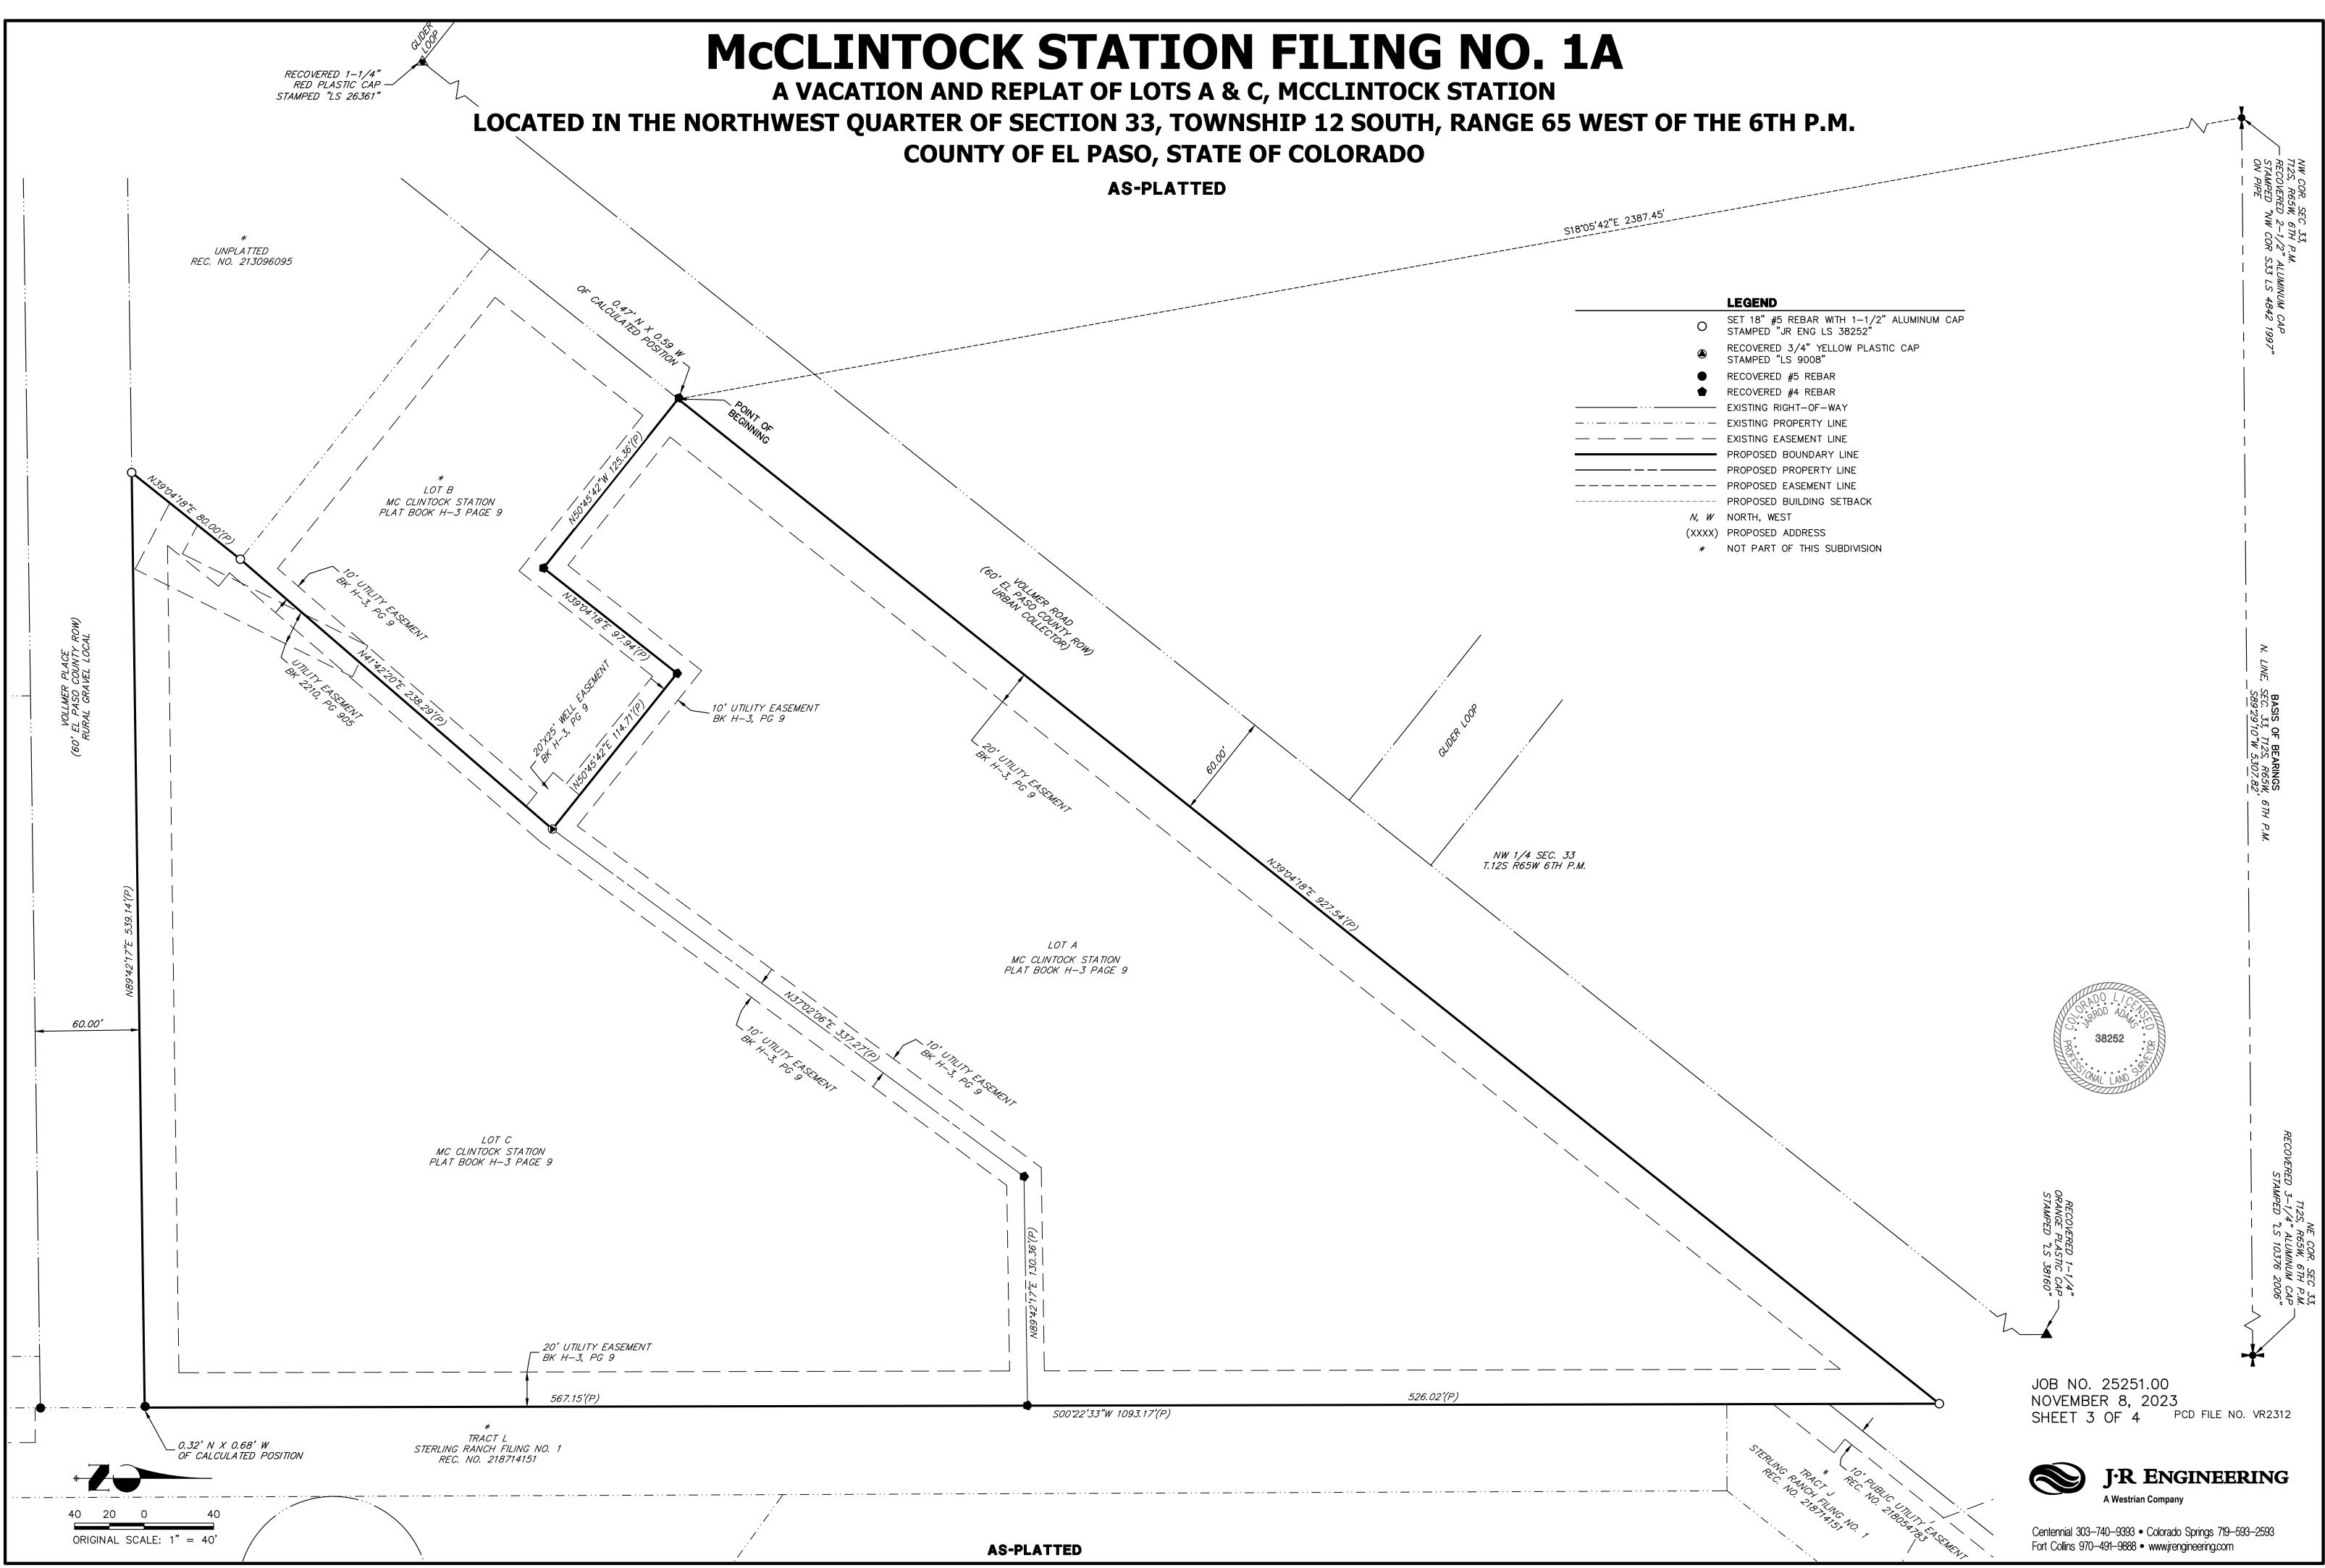

### **PLAT NOTES:**

- 1. BASIS OF BEARINGS: BEARINGS ARE BASED ON THE NORTH LINE OF SECTION 33, TOWNSHIP 12 SOUTH, RANGE 65 WEST OF THE 6TH PRINCIPAL MERIDIAN, BEING MONUMENTED AT THE WEST END BY A 2-1/2" ALUMINUM CAP STAMPED "NW COR S33 LS 4842 1997" ON PIPE AND AT THE EAST END BY A 3-1/4" ALUMINUM CAP STAMPED "LS 10376 2006", SAID LINE BEARS S89°29'10"W A DISTANCE OF 5307.82 FEET.
- 2. WATER SERVICE TO BE PROVIDED BY INDIVIDUAL WELL AS IDENTIFIED IN REPORT \_\_\_\_·
- 3. SEWER SERVICE TO BE PROVIDED BY ON-SITE WASTEWATER TREATMENT FACILITY AS IDENTIFIED IN THE REPORT PROVIDED BY ENTECH ENGINEERING UNDER JOB NO. 230381.
- 4. ELECTRIC SERVICES SHALL BE PROVIDED BY MOUNTAIN VIEW ELECTRIC ASSOCIATION.
- 5. NATURAL GAS SERVICES SHALL BE PROVIDED BY COLORADO SPRINGS UTILITIES.
- 6. FIRE PROTECTION BY THE BLACK FOREST FIRE PROTECTION DISTRICT.
- 7. ALL STRUCTURAL FOUNDATIONS SHALL BE LOCATED AND DESIGNED BY A PROFESSIONAL ENGINEER, CURRENTLY LICENSED IN THE STATE OF COLORADO.
- 8. THE FOLLOWING REPORTS HAVE BEEN SUBMITTED IN ASSOCIATION WITH THE PRELIMINARY PLAN OR FINAL PLAT FOR THIS SUBDIVISION AND ARE ON FILE AT THE COUNTY PLANNING AND COMMUNITY DEVELOPMENT DEPARTMENT: WATER RESOURCES REPORT; WASTEWATER DISPOSAL REPORT; NATURAL HAZARDS REPORT; GEOLOGY AND SOILS REPORT; WETLAND STUDY/ 404 PERMIT.
- 9. ALL PROPERTY OWNERS ARE RESPONSIBLE FOR MAINTAINING PROPER STORM WATER DRAINAGE IN AND THROUGH THEIR PROPERTY. PUBLIC DRAINAGE EASEMENTS AS SPECIFICALLY NOTED ON THE PLAT SHALL BE MAINTAINED BY THE INDIVIDUAL LOT OWNERS UNLESS OTHERWISE INDICATED. STRUCTURES, FENCES, MATERIALS OR LANDSCAPING THAT COULD IMPEDE THE FLOW OF RUNOFF SHALL NOT BE PLACED IN DRAINAGE EASEMENTS.
- 10. UNLESS OTHERWISE INDICATED, ALL SIDE, FRONT, AND REAR LOT LINES ARE HEREBY PLATTED ON EITHER SIDE WITH A 10 FOOT PUBLIC UTILITY AND DRAINAGE EASEMENT, UNLESS OTHERWISE INDICATED. ALL EXTERIOR SUBDIVISION BOUNDARIES ARE HEREBY PLATTED WITH A 20 FOOT PUBLIC UTILITY AND DRAINAGE EASEMENT. THE SOLE RESPONSIBILITY FOR MAINTENANCE OF THESE EASEMENTS IS HEREBY VESTED WITH THE INDIVIDUAL PROPERTY OWNER.
- 11. DEVELOPER SHALL COMPLY WITH FEDERAL AND STATE LAWS. REGULATIONS. ORDINANCES, REVIEW AND PERMIT REQUIREMENTS, AND OTHER AGENCY REQUIREMENTS, IF ANY, OF APPLICABLE AGENCIES INCLUDING, BUT NOT LIMITED TO. THE COLORADO PARKS AND WILDLIFE, COLORADO DEPARTMENT OF TRANSPORTATION. U.S. ARMY CORP OF ENGINEERS AND THE U.S. FISH AND WILDLIFE SERVICE REGARDING THE ENDANGERED SPECIES ACT, PARTICULARLY AS IT RELATES TO THE LISTED SPECIES.
- 12. THE ADDRESS EXHIBITED ON THIS PLAT ARE FOR INFORMATIONAL PURPOSES ONLY. THEY ARE NOT THE LEGAL DESCRIPTION AND ARE SUBJECT TO CHANGE.
- 13. NO DRIVEWAY SHALL BE ESTABLISHED UNLESS AN ACCESS PERMIT HAS BEEN GRANTED BY EL PASO COUNTY.
- 14. NO LOT OR INTEREST THEREIN, SHALL BE SOLD, CONVEYED, OR TRANSFERRED WHETHER BY DEED OR BY CONTRACT. NOR SHALL BUILDING PERMITS BE ISSUED. UNTIL AND UNLESS EITHER THE REQUIRED PUBLIC AND COMMON DEVELOPMENT IMPROVEMENTS HAVE BEEN CONSTRUCTED AND COMPLETED AND PRELIMINARILY ACCEPTED IN ACCORDANCE WITH THE SUBDIVISION IMPROVEMENTS AGREEMENT BETWEEN THE APPLICANT/ OWNER AND EL PASO COUNTY AS RECORDED UNDER RECEPTION NUMBER \_\_ IN THE OFFICE OF THE CLERK AND RECORDER OF EL PASO COUNTY, COLORADO OR, IN THE ALTERNATIVE, OTHER COLLATERAL IS PROVIDED TO MAKE PROVISION FOR THE COMPLETION OF SAID IMPROVEMENTS IN ACCORDANCE WITH THE EL PASO COUNTY LAND DEVELOPMENT CODE AND ENGINEERING CRITERIA MANUAL. ANY SUCH ALTERNATIVE COLLATERAL MUST BE APPROVED BY THE BOARD OF COUNTY COMMISSIONERS OR, IF PERMITTED BY THE SUBDIVISION IMPROVEMENTS AGREEMENT, BY THE PLANNING AND COMMUNITY DEVELOPMENT CHAIR AND MEET THE POLICY AND PROCEDURE REQUIREMENTS OF EL PASO COUNTY PRIOR TO THE RELEASE BY THE COUNTY OF ANY LOTS FOR SALE, CONVEYANCE OR TRANSFER.
- THIS PLAT RESTRICTION MAY BE REMOVED OR RESCINDED BY THE BOARD OF COUNTY COMMISSIONERS OR, IF PERMITTED BY THE SUBDIVISION IMPROVEMENTS AGREEMENT, BY THE PLANNING AND COMMUNITY DEVELOPMENT CHAIR UPON EITHER APPROVAL OF AN ALTERNATIVE FORM OF COLLATERAL OR COMPLETION AND PRELIMINARY ACCEPTANCE BY THE EL PASO BOARD OF COUNTY COMMISSIONERS OF ALL IMPROVEMENTS REQUIRED TO BE CONSTRUCTED AND COMPLETED IN ACCORDANCE WITH SAID SUBDIVISION IMPROVEMENTS AGREEMENT. THE PARTIAL RELEASE OF LOTS FOR SALE, CONVEYANCE OR TRANSFER MAY ONLY BE GRANTED IN ACCORDANCE WITH ANY PLANNED PARTIAL RELEASE OF LOTS AUTHORIZED BY THE SUBDIVISION IMPROVEMENTS AGREEMENT.
- 15. NOTICE OF POTENTIAL AIRCRAFT OVERFLIGHT AND NOISE IMPACT ASSOCIATED WITH AIRPORT: THIS SERVES AS A NOTICE OF POTENTIAL AIRCRAFT OVERFLIGHT AND NOISE IMPACTS ON THIS PROPERTY DUE TO ITS CLOSE PROXIMITY TO AN AIRPORT. WHICH IS BEING DISCLOSED TO ALL PROSPECTIVE PURCHASERS CONSIDERING THE USE OF THIS PROPERTY FOR RESIDENTIAL AND OTHER PURPOSES. THIS PROPERTY IS SUBJECT TO THE OVERFLIGHT AND ASSOCIATED NOISE OF ARRIVING AND DEPARTING AIRCRAFT DURING THE COURSE OF NORMAL OPERATIONS.

LEGEND

- SET 18" #5 REBAR WITH 1–1/2" ALUMINUM CAP STAMPED "JR ENG LS 38252"
- RECOVERED 3/4" YELLOW PLASTIC CAP STAMPED "LS 9008"
- RECOVERED #5 REBAR RECOVERED #4 REBAR
- EXISTING RIGHT-OF-WAY
- EXISTING PROPERTY LINE
- EXISTING EASEMENT LINE PROPOSED BOUNDARY LINE
- --- PROPOSED PROPERTY LINE
- ---- PROPOSED EASEMENT LINE
  - PROPOSED BUILDING SETBACK *N, W* NORTH, WEST
- (XXXX) PROPOSED ADDRESS
- \* NOT PART OF THIS SUBDIVISION