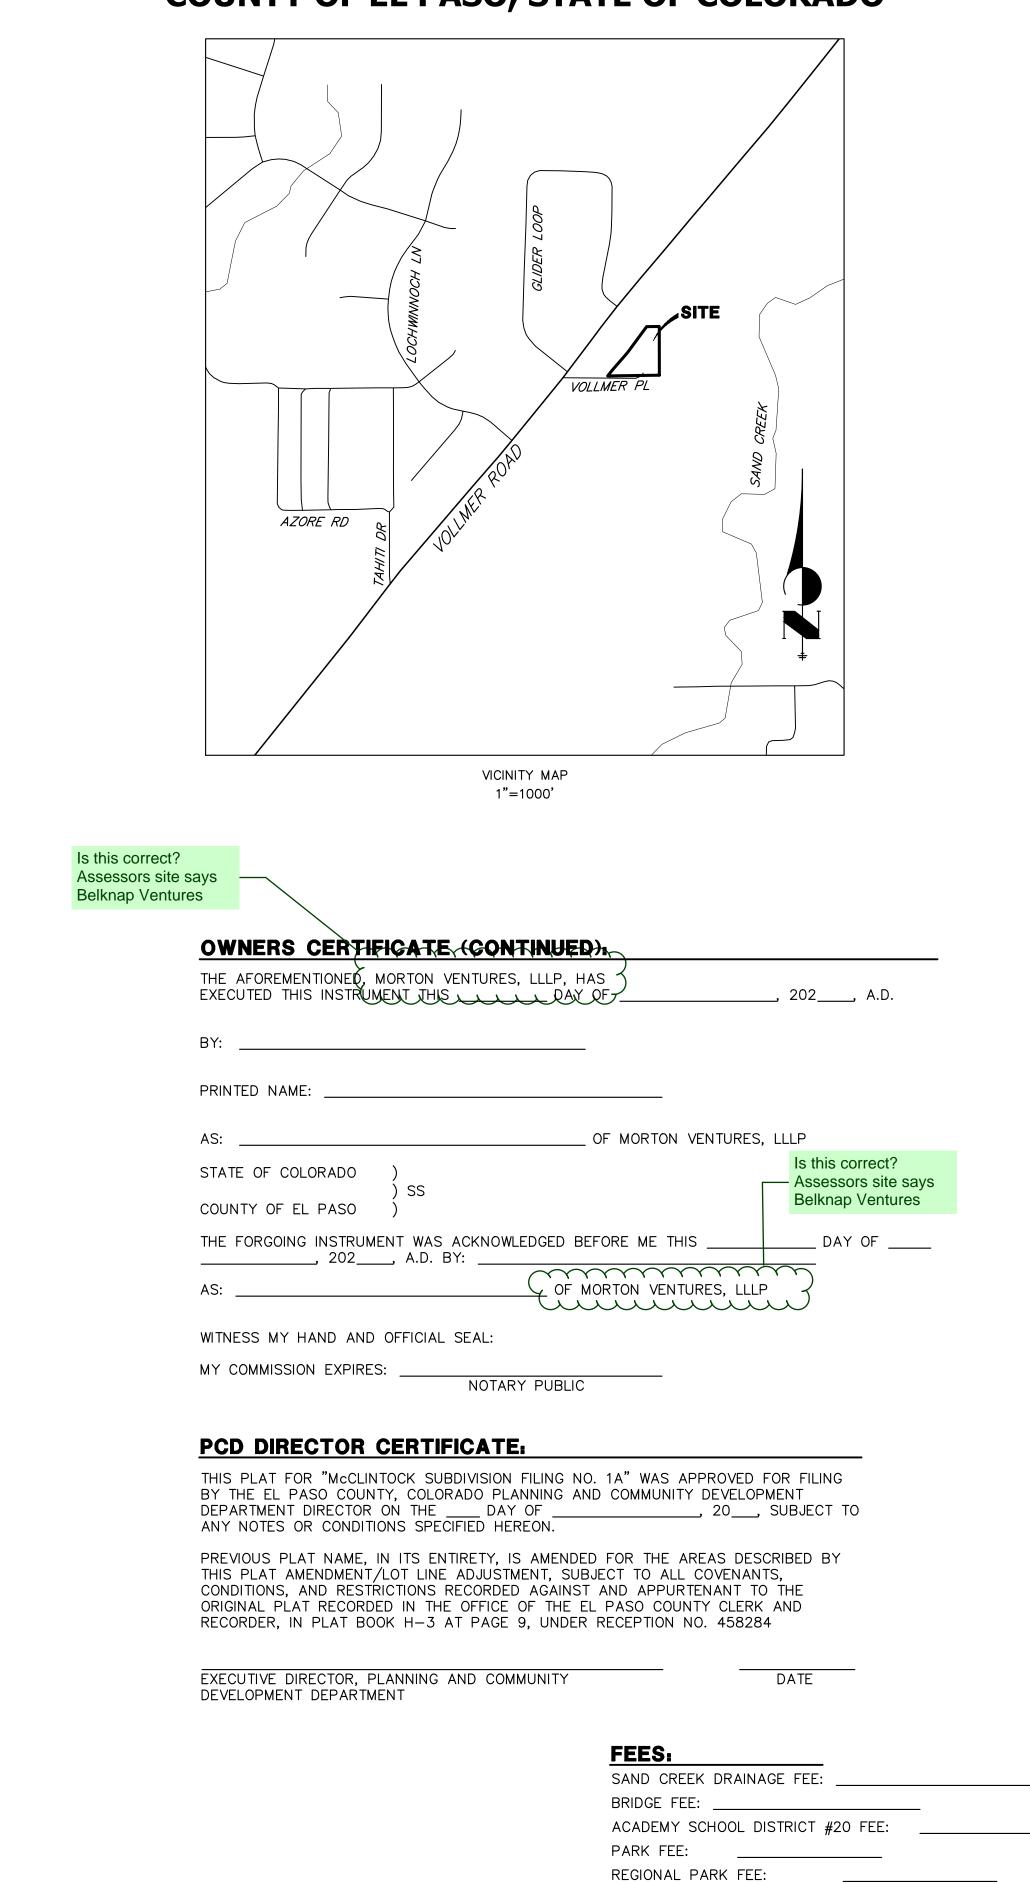

# A VACATION AND REPLAT OF LOTS A & C, MCCLINTOCK STATION A VACATION AND REPLAT OF LOTS A & C, MCCLINTOCK STATION ATHWEST QUARTER OF SECTION 33, TOWNSHIP 12 SOUTH, RANGE 65 WEST OF THE 6TH P.M. COUNTY OF EL PASO, STATE OF COLORADO

# **MCCLINTOCK STATION FILING NO. 1A A VACATION AND REPLAT OF LOTS A & C, MCCLINTOCK STATION** LOCATED IN THE NORTHWEST QUARTER OF SECTION 33, TOWNSHIP 12 SOUTH, RANGE 65 WEST OF THE 6TH P.M. **COUNTY OF EL PASO, STATE OF COLORADO**