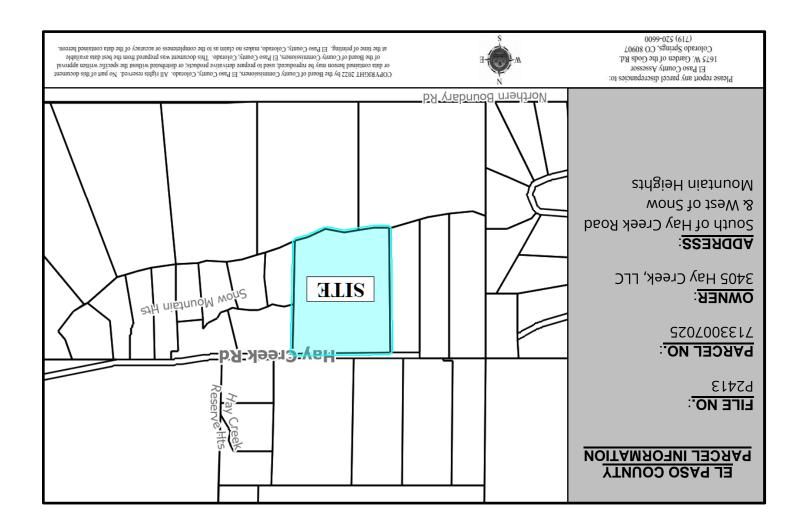

PCD File No.: P2413, 3405 Hay Creek Rezone

**Project Description:** Rezone northeastern-most portion of parcel from RR-5 to RR-2.5. For more information, see the applicant's Letter of Intent within the EDARP project file (link below).

### **Property Owner(s):**

3405 Hay Creek, LLC c/o James Hull 3405 Hay Creek Road Colorado Springs, CO 80921 james@goldwest.net (719) 331-6121

**Location of Project:** South of Hay Creek Road and West of Snow Mountain Heights

**Zoning District:** RR-5 (Residential Rural)

Land Size: 3.54 Acres

View project documents online (EDARP): <a href="https://epcdevplanreview.com/Public/ProjectDetails/200637">https://epcdevplanreview.com/Public/ProjectDetails/200637</a>