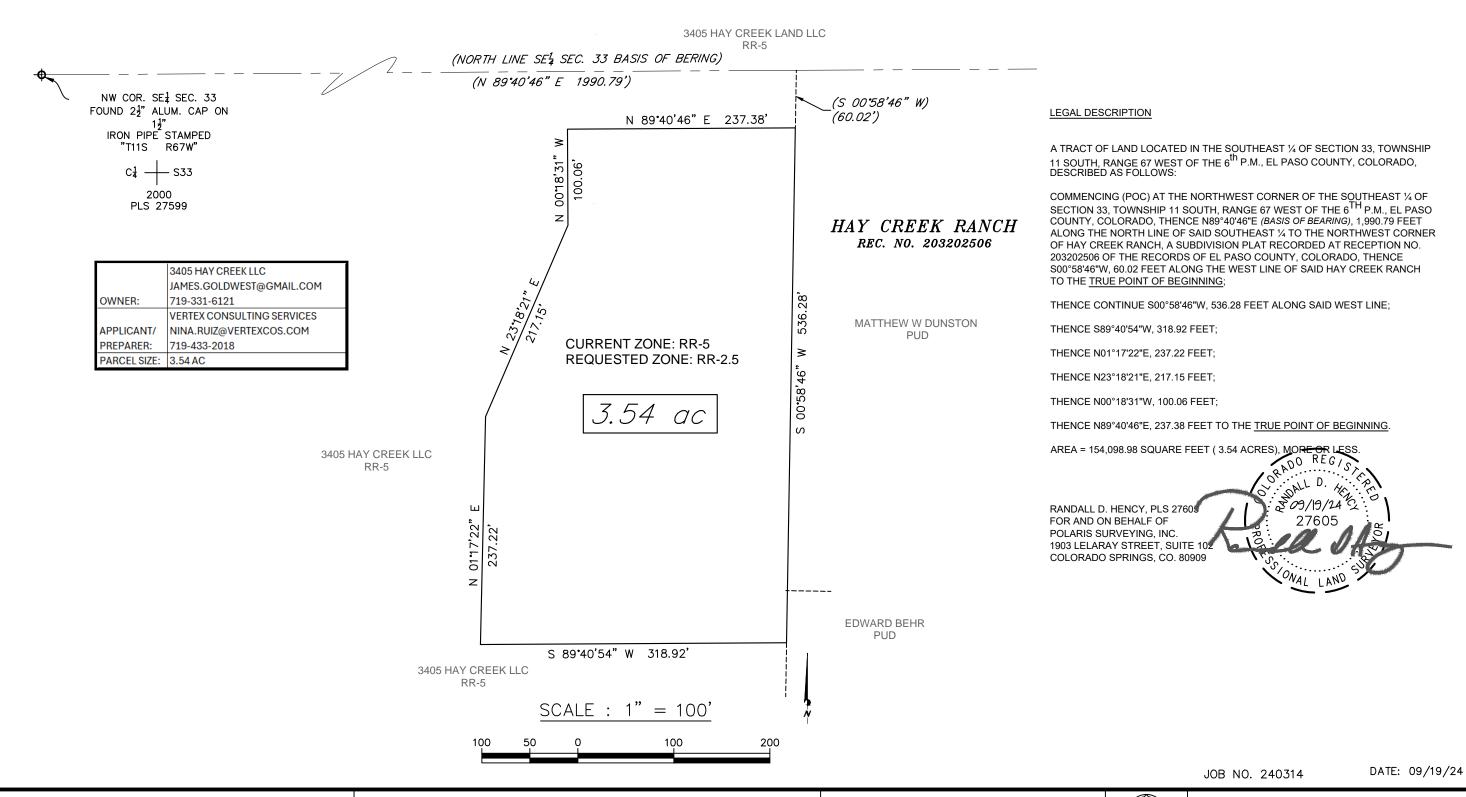

## 3405 HAY CREEK RR-2.5 ZONING MAP

REGISTERED LAND SURVEYOR IN THE STATE OF COLORADO, NO 27605 FOR AND ON BEHALF OF POLARIS SURVEYING, INC. NOTICE: ACCORDING TO COLORADO LAW, YOU MUST COMMENCE ANY LEGAL ACTION BASED UPON ANY DEFECT IN THIS SURVEY WITHIN THREE YEARS AFTER YOU FIRST DISCOVER SUCH DEFECT. IN NO EVENT, MAY ANY ACTION BASED UPON ANY DEFECT IN THIS SURVEY BE COMMENCED MORE THAN TEN YEARS FROM THE DATE OF CERTIFICATION SHOWN HEREON.

LEGAL DESCRIPTION / EXHIBIT MAP

A TRACT OF LAND LOCATED IN THE SOUTHEAST 1/4 OF SECTION 33, TOWNSHIP 11 SOUTH, RANGE 67 WEST OF THE 6<sup>th</sup> P.M., EL PASO COUNTY, COLORADO

1903 Lelaray Street, Suite 102 COLORADO SPRINGS, CO 80909 (719)448-0844 FAX (719)448-9225

**CLIENT** Jamie Hull

POLARIS SURVEYING, INC.

SCALE 1" = 100'