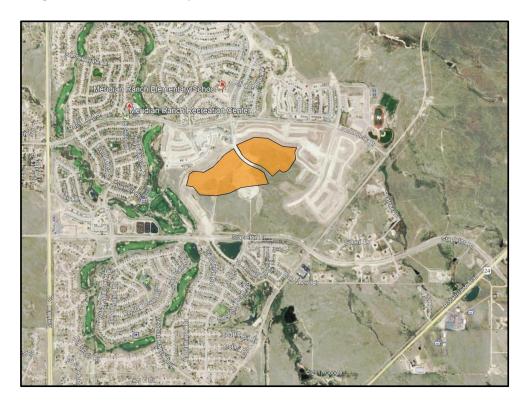

## LOCATION

The Enclave at Stonebridge is located southeast of the intersection of Londonderry Road and Rainbow Bridge Drive, Peyton, Colorado. The site comprises of approximately 68 acres and is zoned PUD. This is an urbanizing, Master Planned area and the surrounding areas have been developed and the property is already partially graded. The property contains no features of natural or geographical significance and is, therefore, in accordance with the policies of Section 2 of the County Policy Plan, which seek to preserve significant natural landscapes and features.