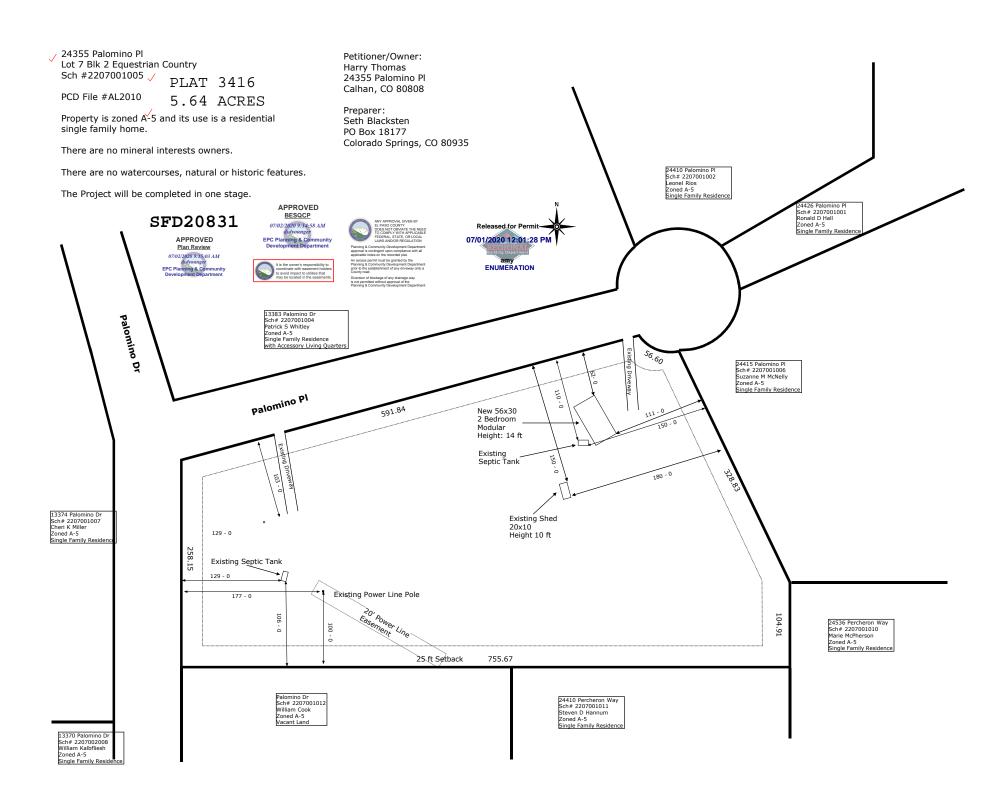

## RESIDENTIAL

**2017 PPRBC** 

Parcel: 2207001005

Map #: 375G

Address: 24355 PALOMINO PL, CALHAN

Received: 15-Jun-2020 (BECKYA)

**Description:** 

**MOBILE/MFR HOME - PERMANENT SET** 

Contractor: HOMEOWNER

Type of Unit: Ventilated Crawlspace

**Required PPRBD Departments (4)** 

Enumeration
Released for Permit
07/01/2020 12:02:07 PM
Building Department
amy
ENUMERATION

(N/A) RBD GIS

Floodplain

Construction

Released for Permit

06/29/2020 1:28:21 PM
Pikes Peak
RECTON A I
Building Department
danny
CONSTRUCTION

Mechanical
Released for Permit

06/29

REGIONAL

Building Department

JESTIC

MECHANICAL

## **Required Outside Departments (1)**

**County Zoning** 

APPROVED Plan Review

07/02/2020 9:15:35 AM
dsdyounger
EPC Planning & Community
Development Department

Release of this p