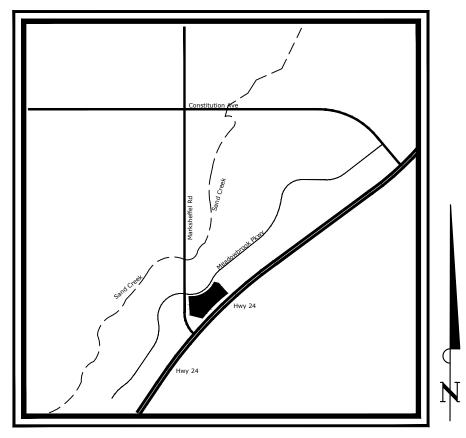

April 17, 2023

Notice of Land Use Application by Rockwood Homes, LLC

To Whom it May Concern:

This letter is being sent to you because Rockwood Home, LLC, is proposing a land use project in El Paso County located at 1249 Meadowbrook Parkway to construct 107 townhome lots, tracts, and private roads on 9.8 acres.

(Parcel ID No.: 5404304013). See attached vicinity map.

This information is being provided prior to a submittal with the El Paso County Planning and Community Development Department.

Please direct any questions on the proposal to the referenced contact(s) as listed below. Prior to any approval actions on this proposal a notification of the time and place of an administrative approval or public hearing will be sent to the adjacent property owners by the El Paso County Planning Department. At that time, you will be given the El Paso County contact information, the file number, and an opportunity to respond either for, against or expressing no opinion in writing or in person at the public hearing for this proposal.

Sincerely,

Rockwood Homes, LLC

 $\frac{\text{VICINITY MAP}}{\text{\tiny N.T.S}}$ 

|                   | U.S. Postal Service <sup>™</sup> CERTIFIED MAII® RECEIPT                                                                                                                                                                                                                                                                                                             |
|-------------------|----------------------------------------------------------------------------------------------------------------------------------------------------------------------------------------------------------------------------------------------------------------------------------------------------------------------------------------------------------------------|
| 10 0001 9969 4170 | CERTIFIED MAIL® RECEIPT  Domestic Mail Only  For delivery information, visit our website at www.usps.com®.  Certified Mail Fee  \$  Extra Services & Fees (check box, add fee as appropriate)  Return Receipt (hardcopy)  Return Receipt (electronic)  Certified Mail Restricted Delivery  Adult Signature Required  Adult Signature Restricted Delivery \$  Postage |
| 7022 2410         | Tor  SE DTV MEADOWBROOK LLC  106 S KYRENE RD #2 CHANDLER AZ 85226  Chandler AZ 85226                                                                                                                                                                                                                                                                                 |