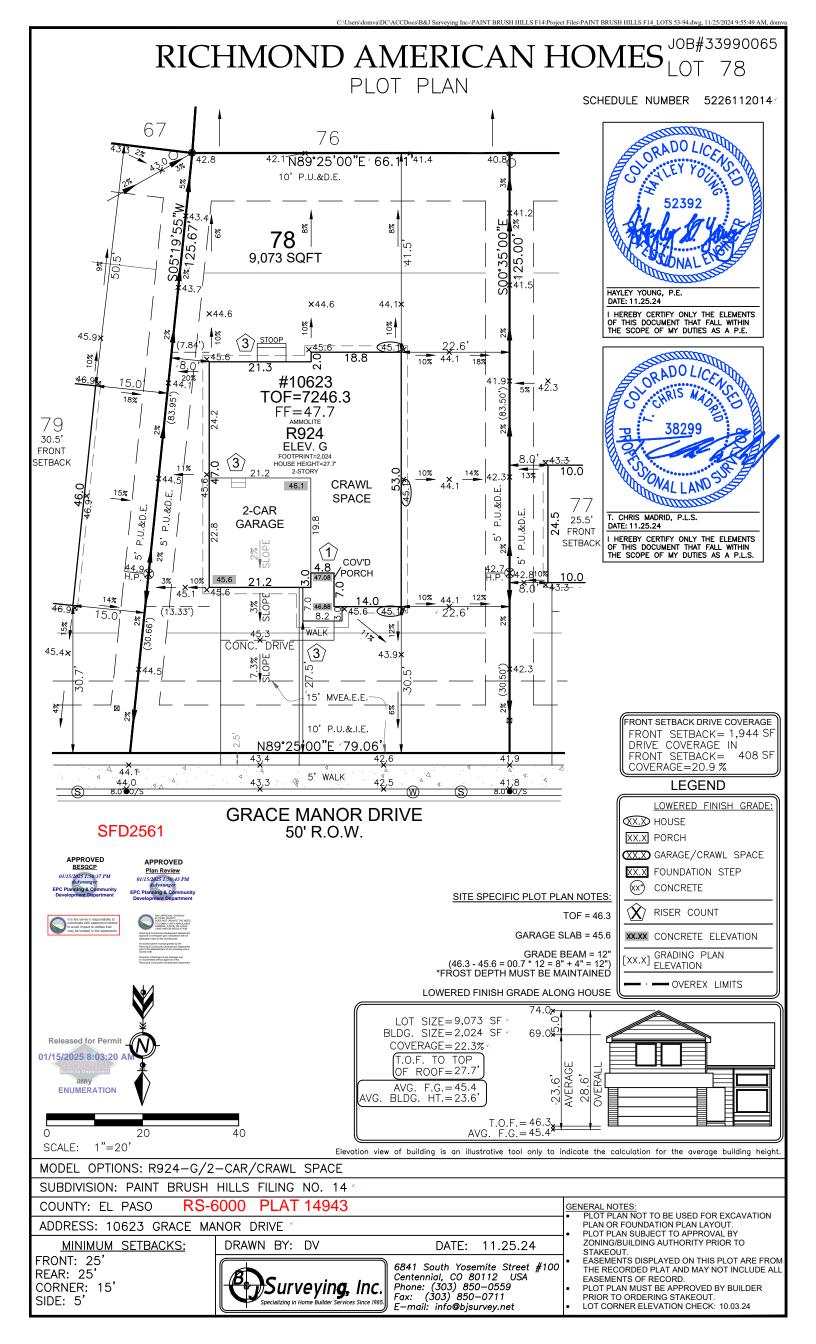

# Address: 10623 GRACE MANOR DR, PEYTON

Plan Track #: 197708 || || || || || || || || Received: 15-Jan-2025 (AMY)

#### RESIDENCE

Type of Unit:

Garage Main Level

Upper Level 1

1481 1628

687

3796 Total Square Feet

| <b>Required PPRBD Departments (</b> | (2) | ) |
|-------------------------------------|-----|---|
|-------------------------------------|-----|---|