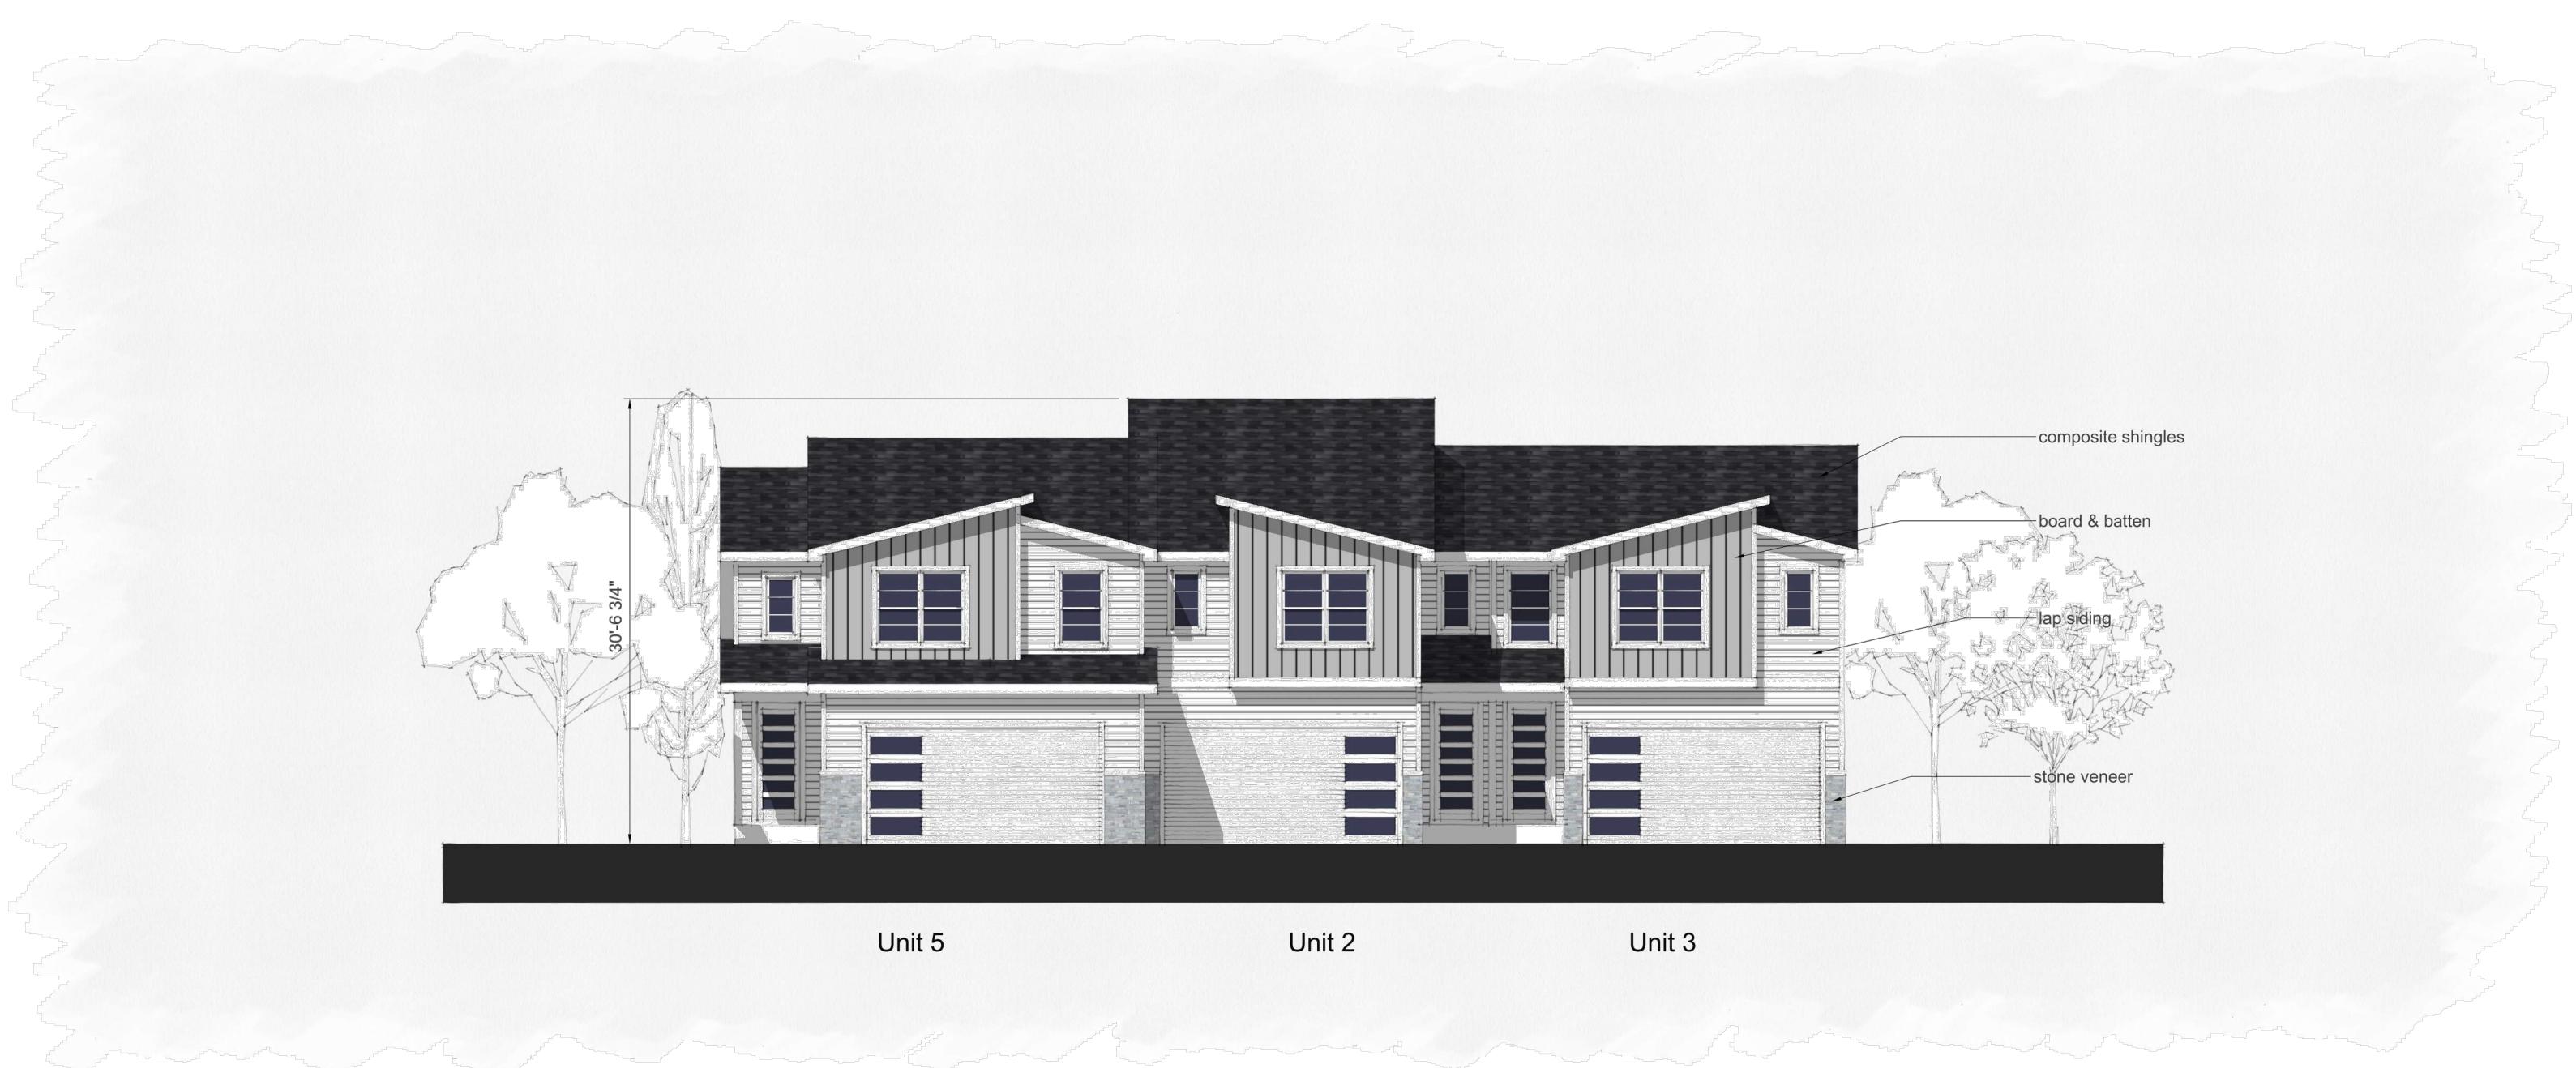

#### Modern Elevation - 3 Unit Building 3/16"=1'-0"

### 24'-28' WIDE TOWNHOMES Colorado Springs. CO

March 10, 2021 | MP190103.00

The drawings presented are illustrative of character and design intent only, and are subject to change based upon final design considerations (i.e. applicable codes, structural, and MEP design requirements, unit plan / floor plan changes, etc.) © 2021 BSB Design, Inc.

Unit 2

Unit 3