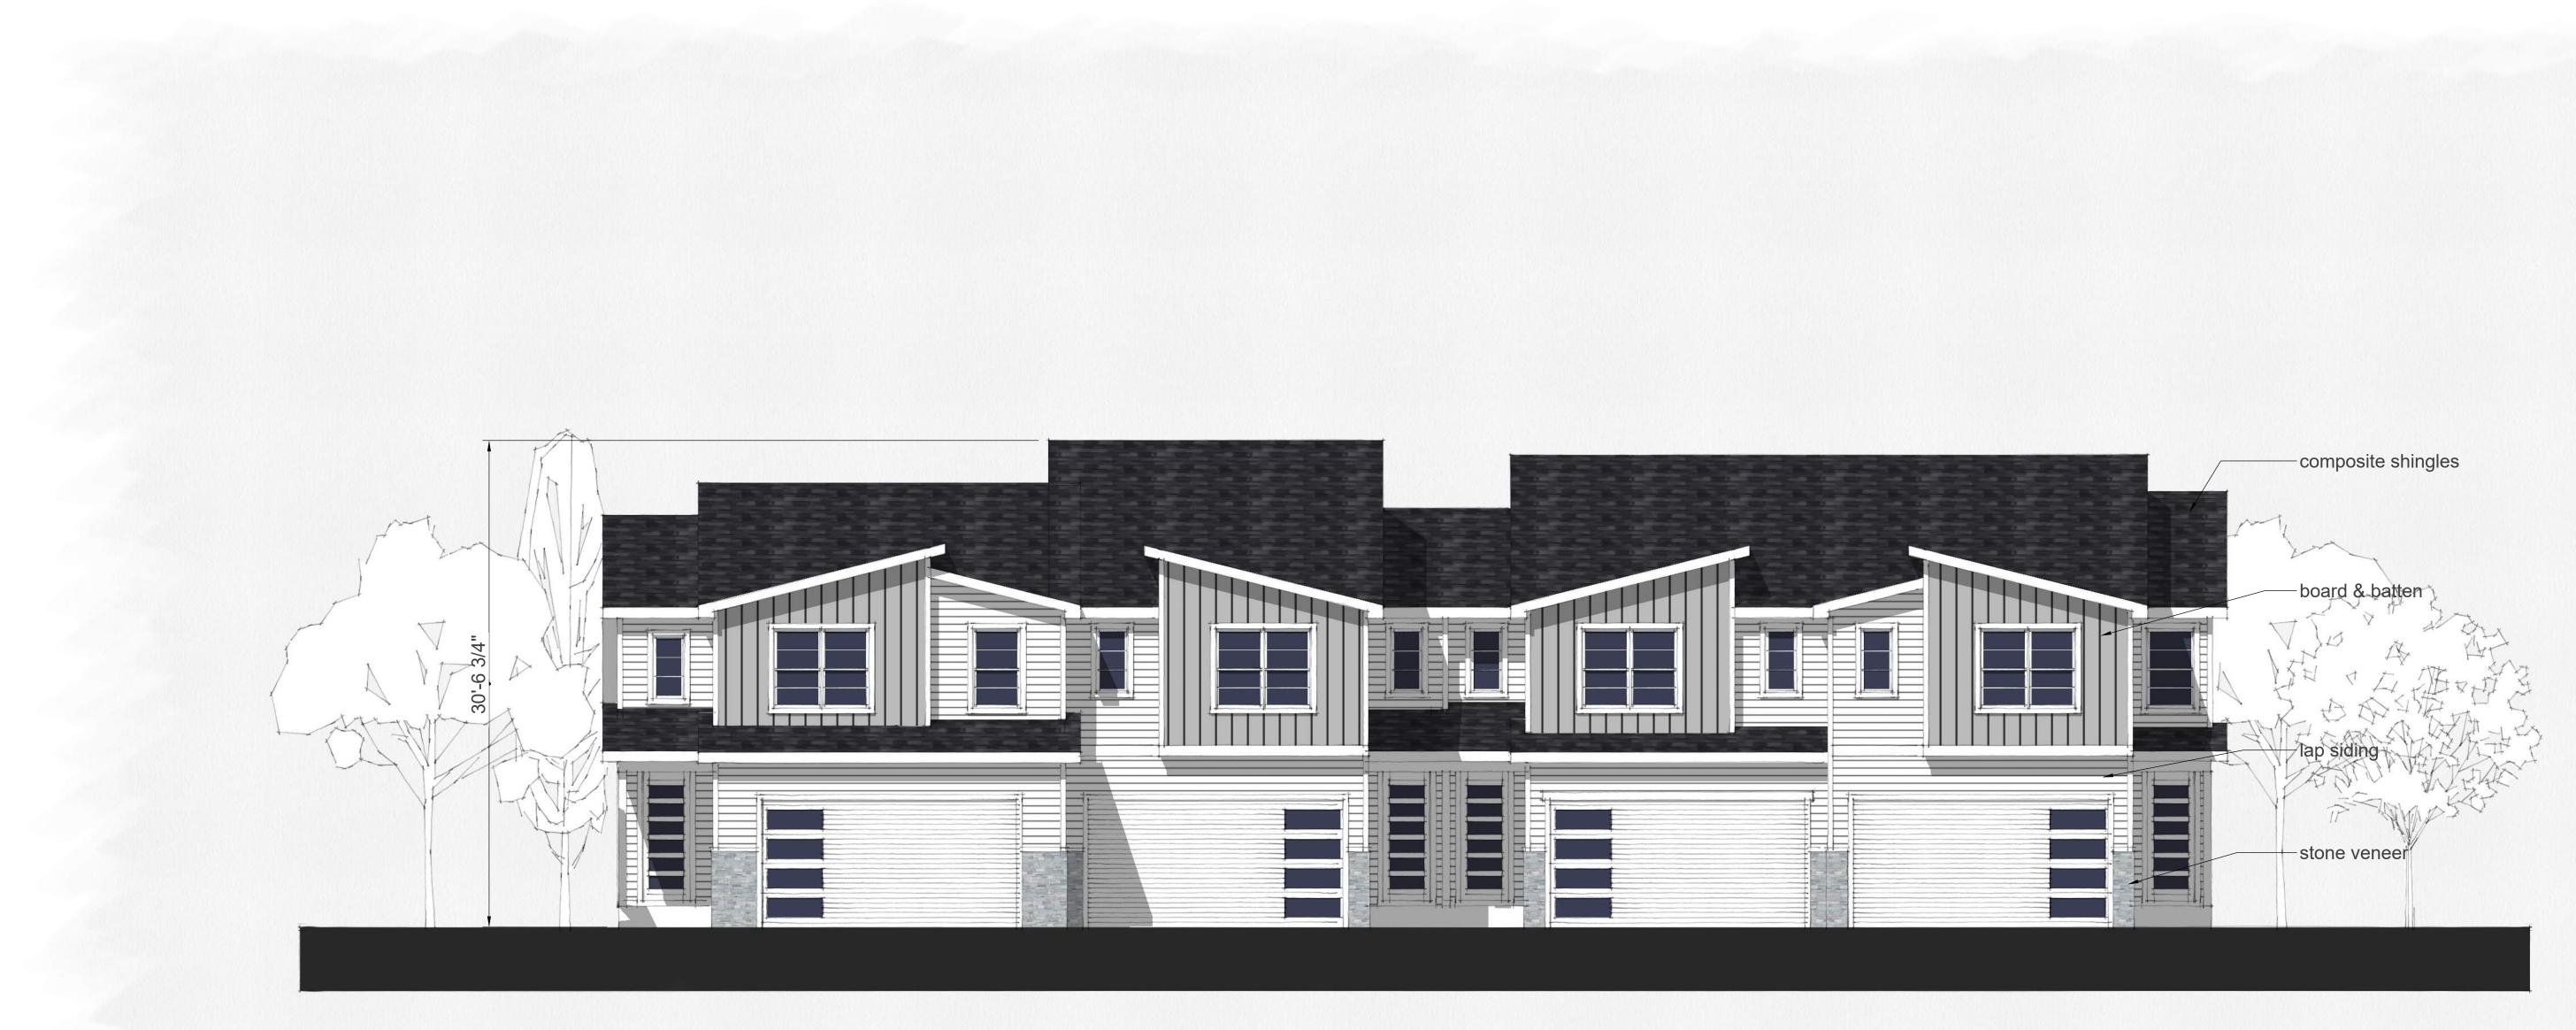

#### Modern Elevation - 4 Unit Building 3/16"=1'-0"

# 24'-28' WIDE TOWNHOMES Colorado Springs. CO

March 10, 2021 | MP190103.00