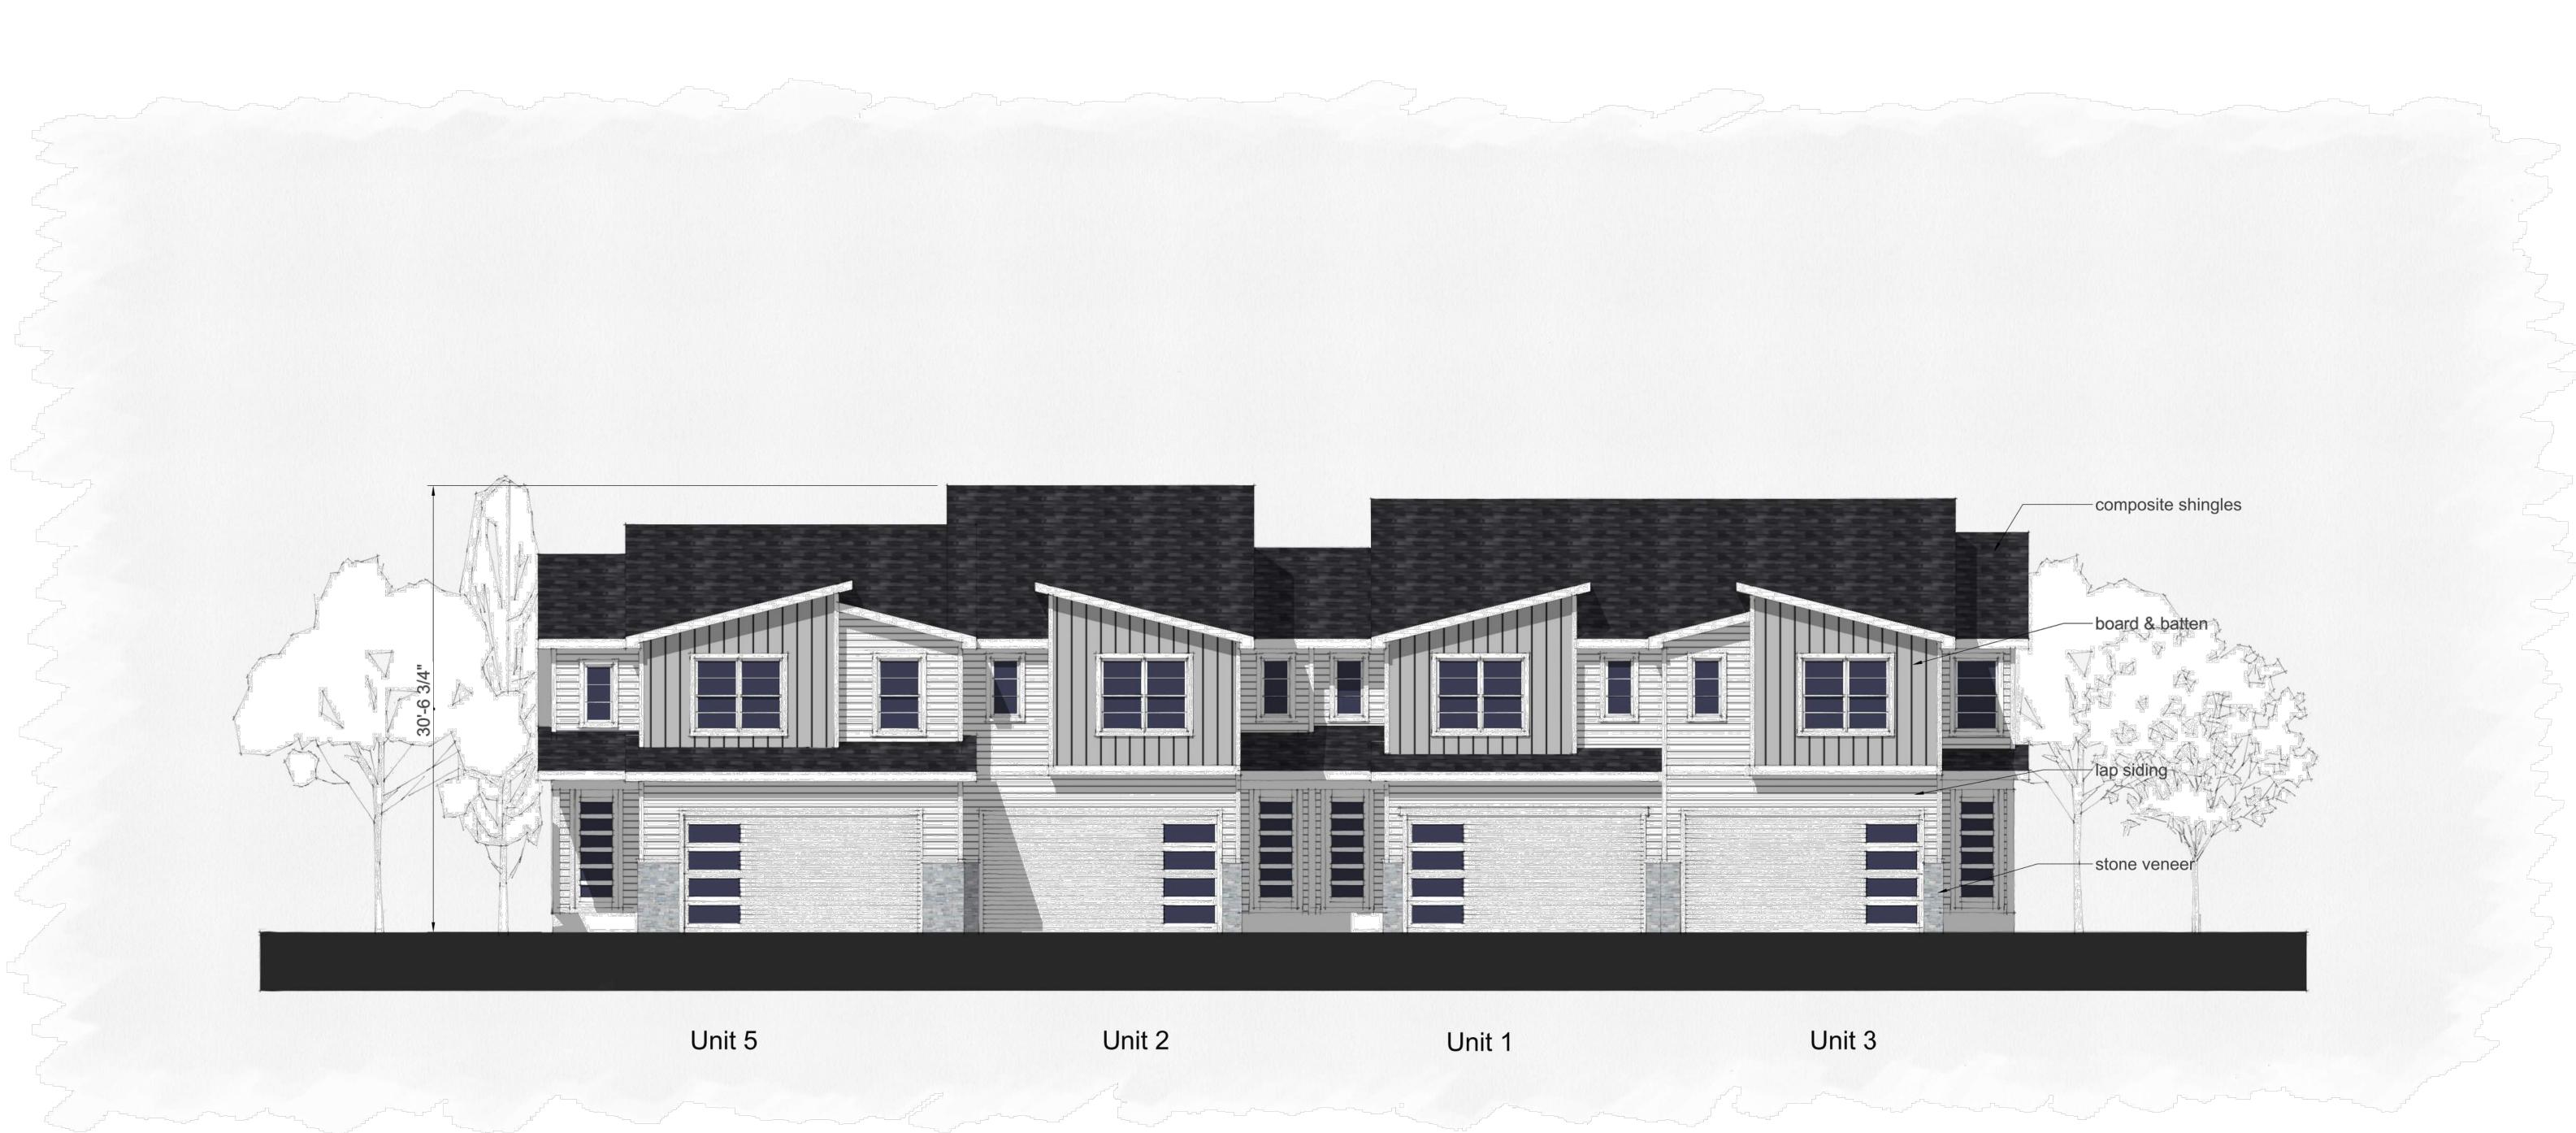

#### Modern Elevation - 4 Unit Building 3/16"=1'-0"

### 24'-28' WIDE TOWNHOMES Colorado Springs. CO

March 10, 2021 MP190103.00

Unit 5

The drawings presented are illustrative of character and design intent only, and are subject to change based upon final design considerations (i.e. applicable codes, structural, and MEP design requirements, unit plan / floor plan changes, etc.) © 2021 BSB Design, Inc.

Unit 2

Unit 1

Unit 3