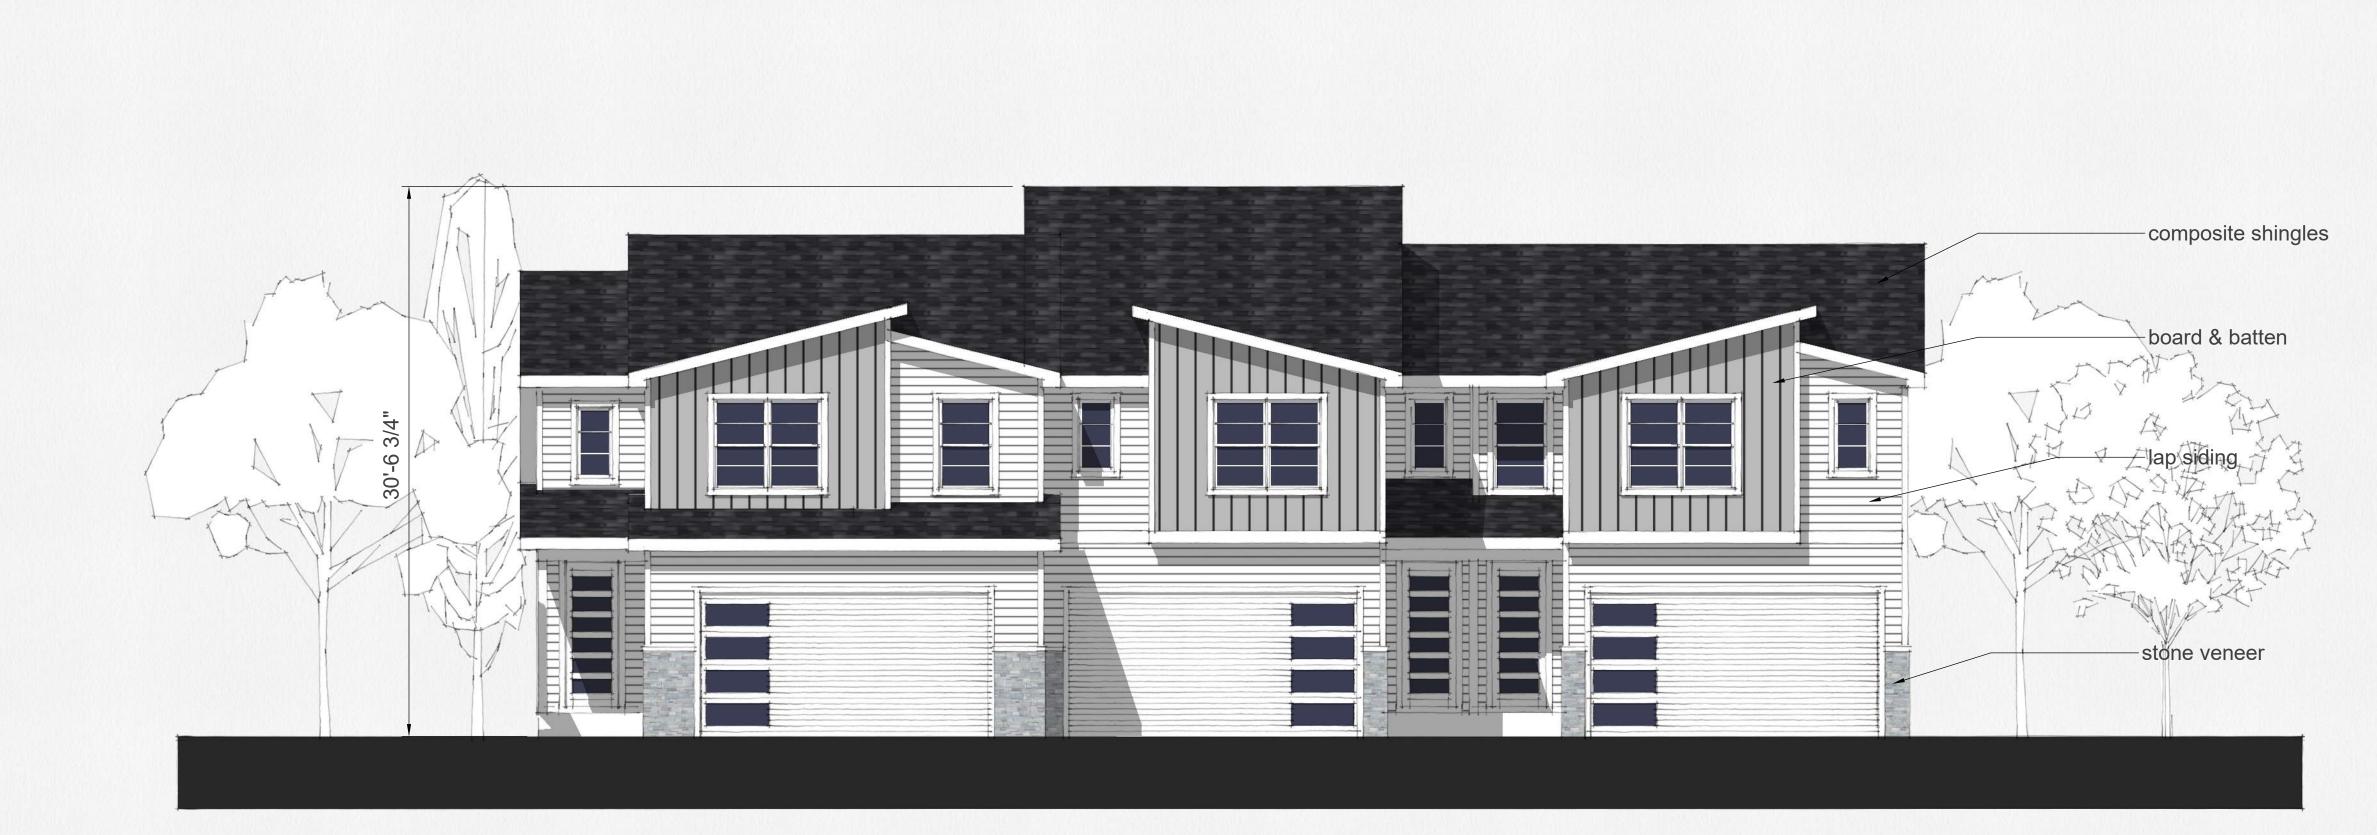

#### Modern Elevation - 3 Unit Building 3/16"=1'-0"

## 24'-28' WIDE TOWNHOMES Colorado Springs. CO

March 10, 2021 | MP190103.00

The drawings presented are illustrative of character and design intent only, and are subject to change based upon final design considerations (i.e. applicable codes, structural, and MEP design requirements, unit plan / floor plan changes, etc.) © 2021 BSB Design, Inc.