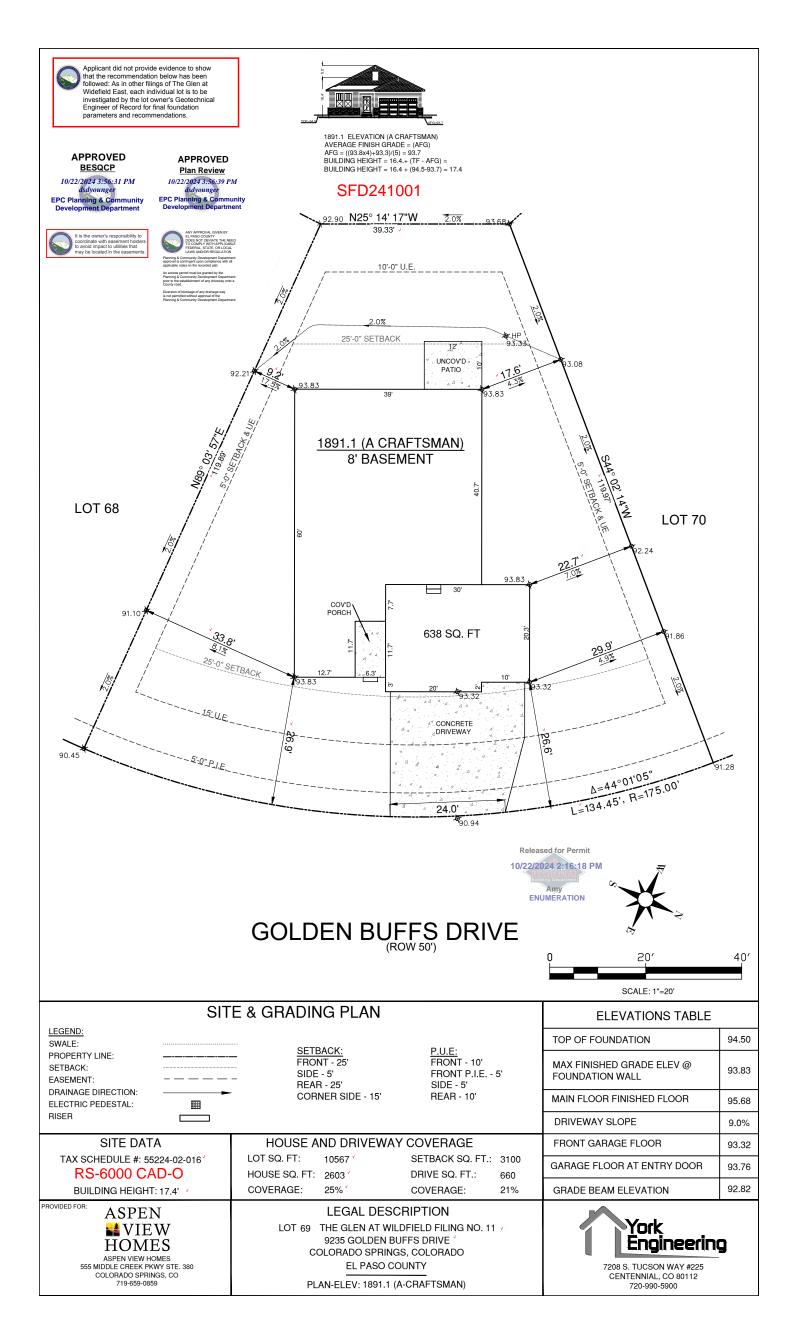

## SITE

2023 PPRBC 2021 IECC Amended

Parcel: 5522402016

Address: 9235 GOLDEN BUFFS DR, COLORADO SPRINGS

**Description:** 

RESIDENCE

Type of Unit:

| Garage        | 638  |
|---------------|------|
| Lower Level 2 | 1767 |
| Main Level    | 1891 |

4296 Total Square Feet

## **Required PPRBD Departments (2)**

**Enumeration** 

**APPROVED** 

**AMY** 

10/22/2024 2:16:42 PM

Floodplain

(N/A) RBD GIS

## **Required Outside Departments (1)**

**County Zoning** 

**APPROVED** 

**Plan Review** 

10/22/2024 3:58:11 PM dsdyounger

EPC Planning & Community Development Department

Release of this plan does not preclude compliance with all applicable codes, ordinances and other pertinent regulations. This plan set must be present on the job site for every inspection.