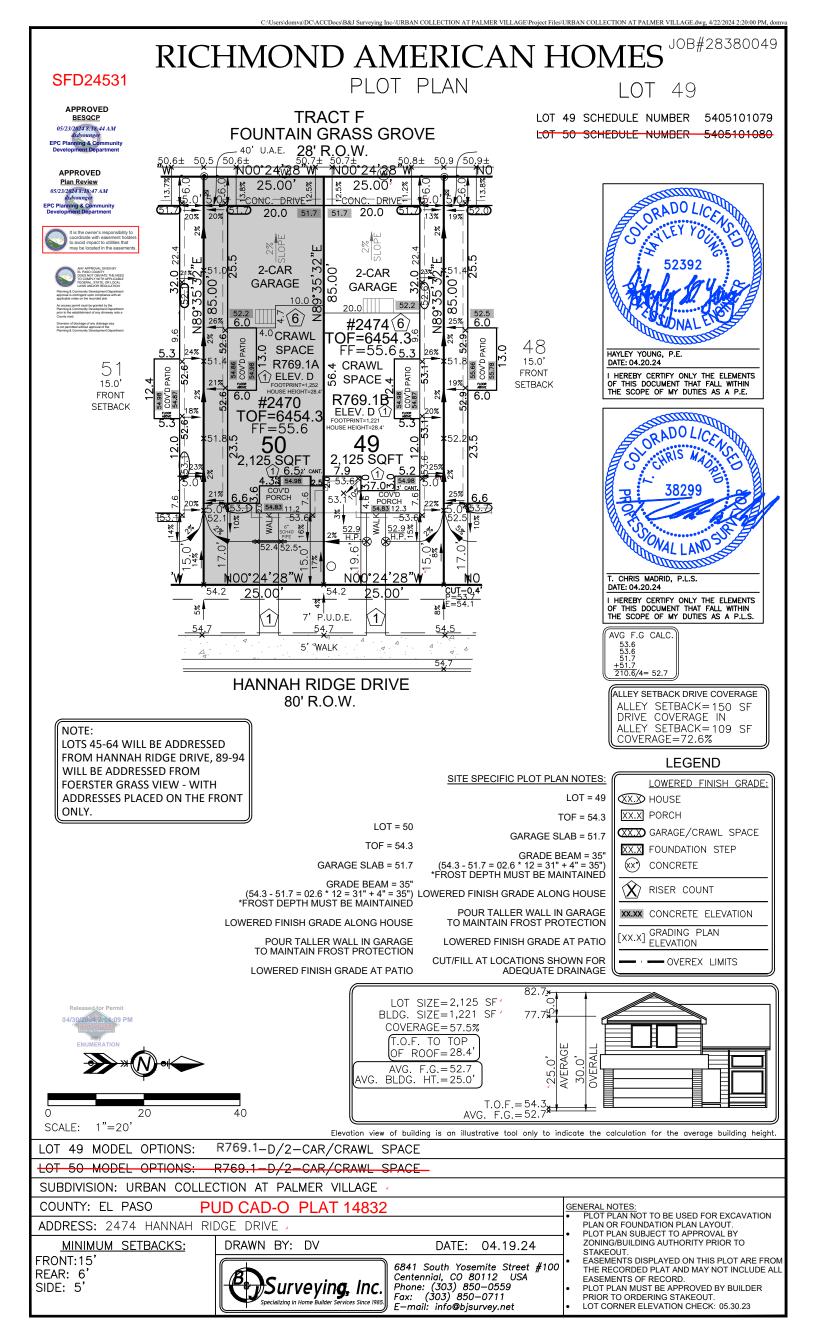

### 2023 PPRBC 2021 IECC

Parcel: 5405101079

## Address: 2474 HANNAH RIDGE DR, COLORADO SPRINGS

Plan Track #: 189184