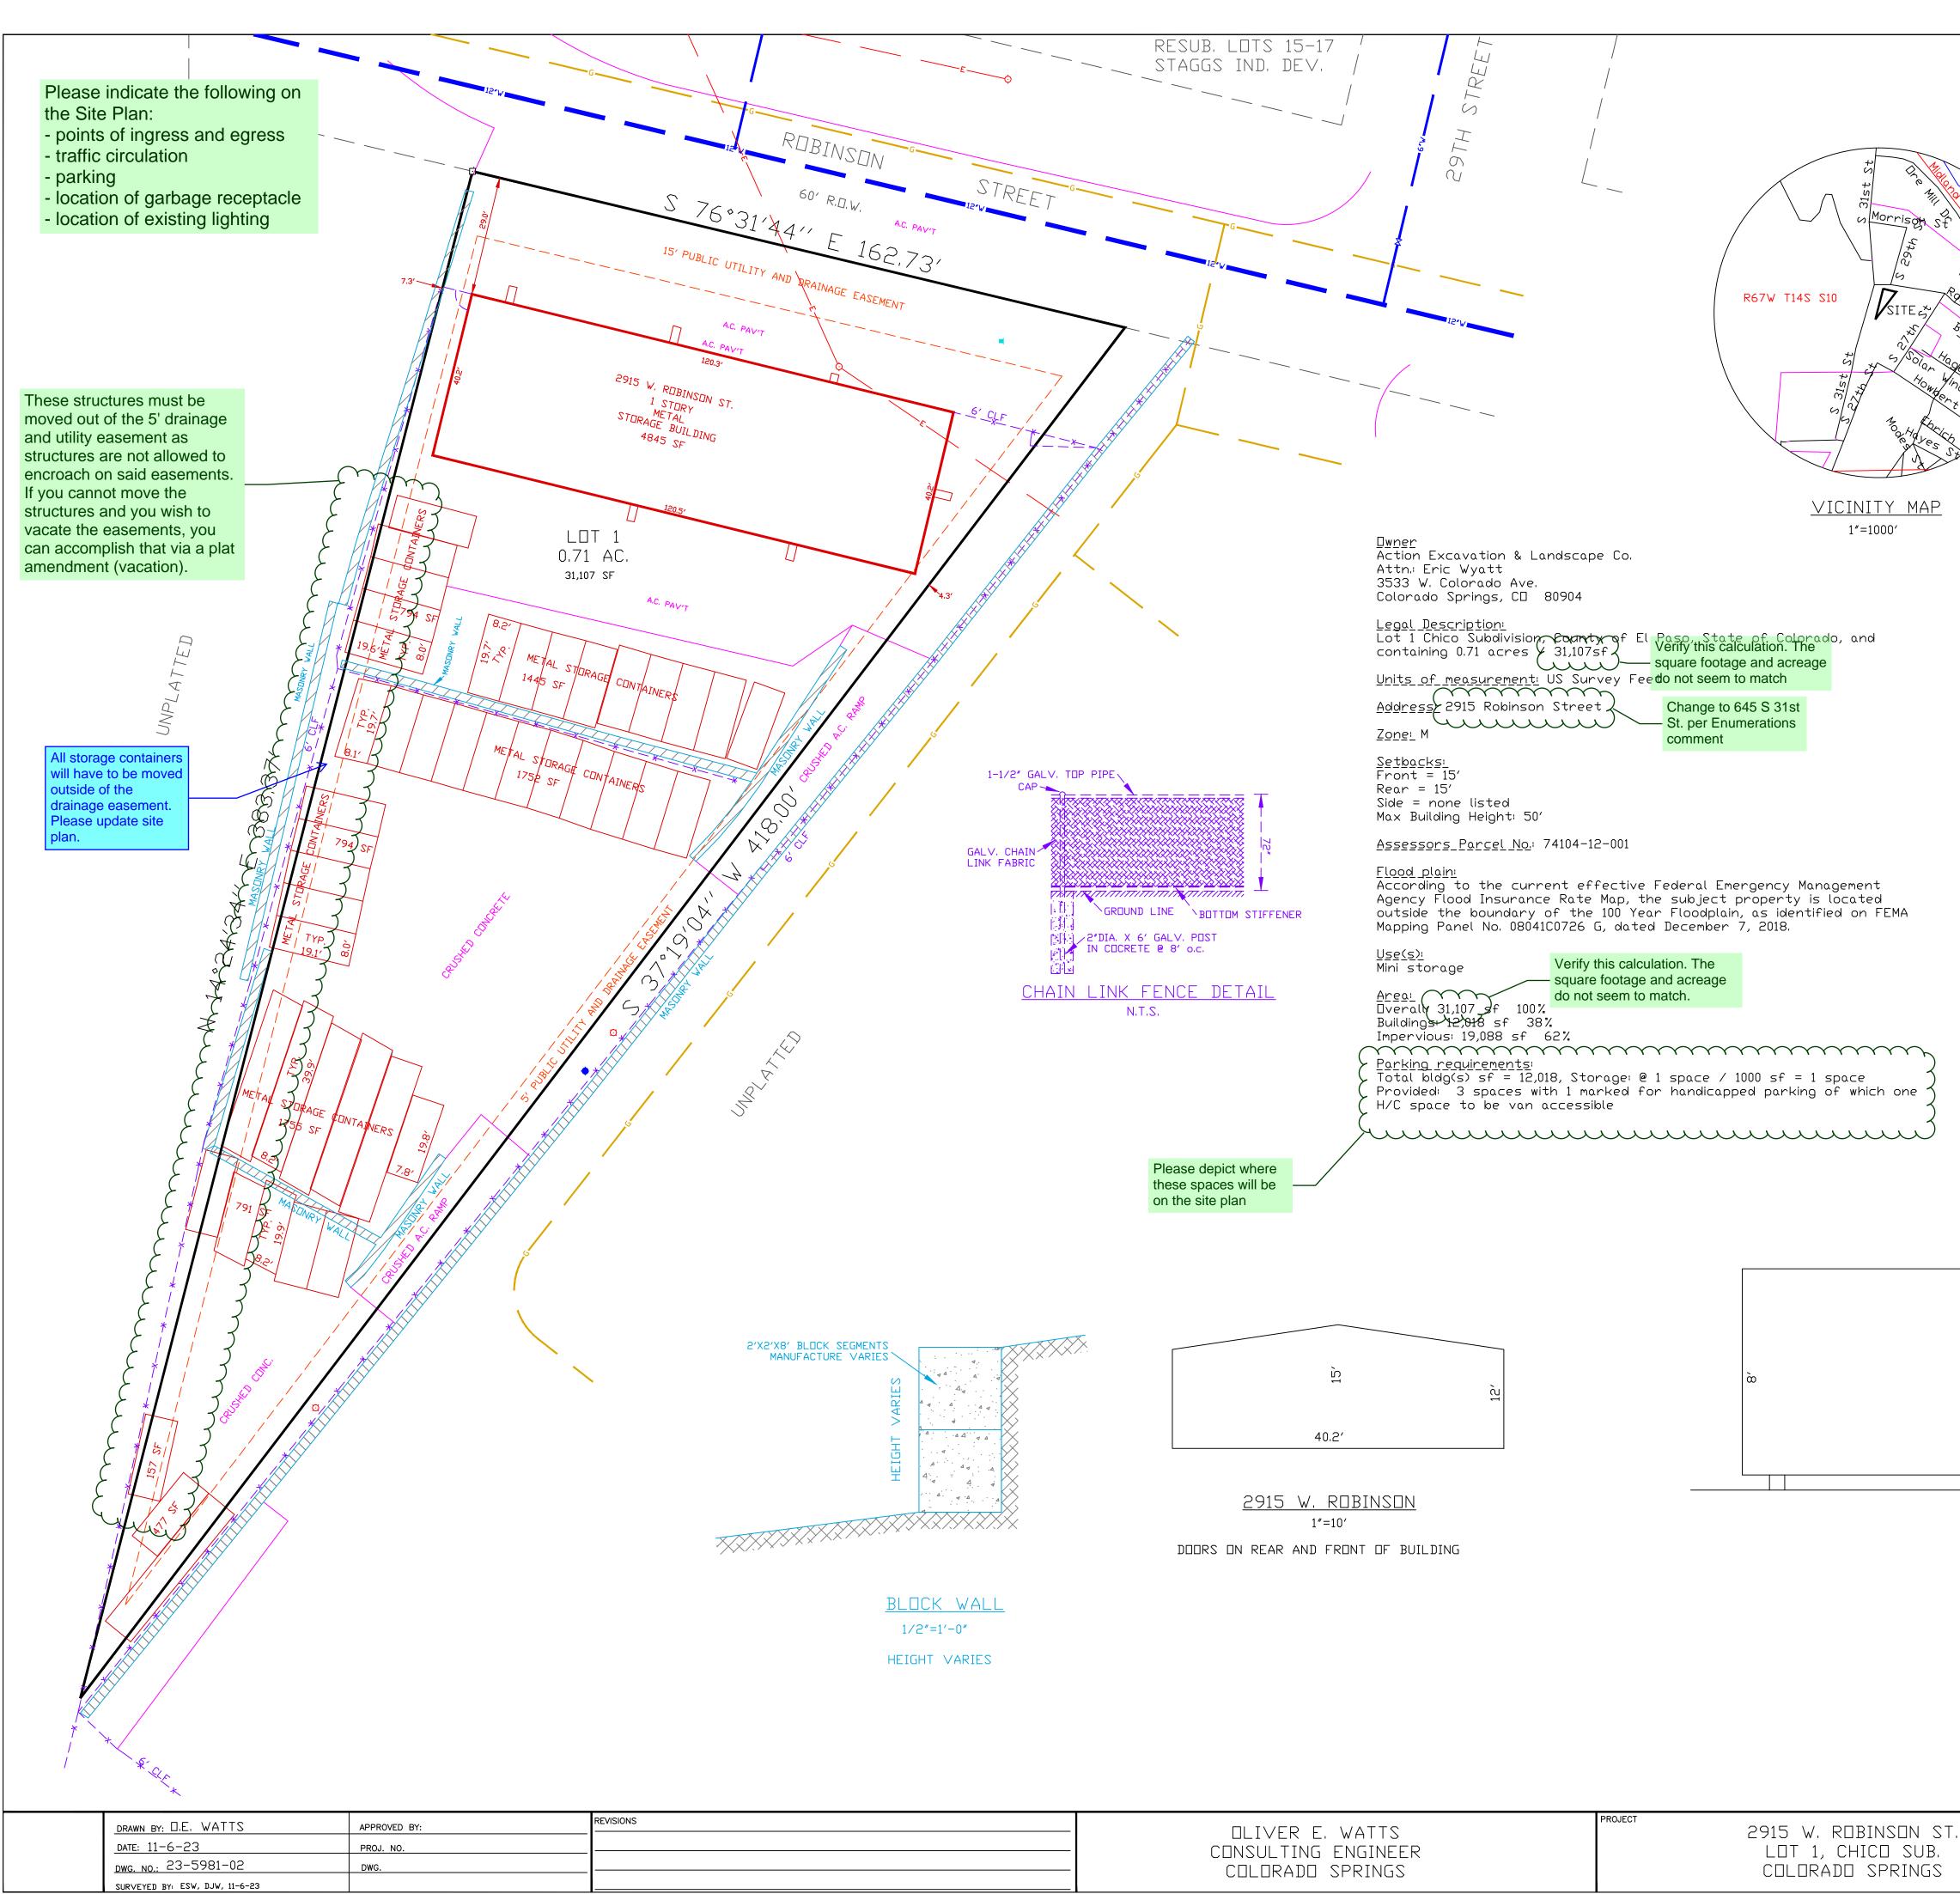

|        |      | L 1  |      | I S |
|--------|------|------|------|-----|
| CONSUL | .TIN | IG E | ENG1 | INE |
| COLOF  | RADI | DS   | PRI  | NG  |

| St Anthony St 20 0                                                                                                                                                                                                                                    |                                                                                                                                                                                                                       |
|-------------------------------------------------------------------------------------------------------------------------------------------------------------------------------------------------------------------------------------------------------|-----------------------------------------------------------------------------------------------------------------------------------------------------------------------------------------------------------------------|
| SCO                                                                                                                                                                                                                                                   | ale 1" = 20'                                                                                                                                                                                                          |
| $r^{27}$                                                                                                                                                                                                                                              | LEGEND:<br>und illeg. 1" al. cap on #5 rebar<br>ater valve                                                                                                                                                            |
|                                                                                                                                                                                                                                                       | RE HYDRANT<br>ND FAUCENT                                                                                                                                                                                              |
| Ø LI                                                                                                                                                                                                                                                  | WER POLE<br>GHT POLE                                                                                                                                                                                                  |
|                                                                                                                                                                                                                                                       | IL B⊡X<br>ECTRICAL ∨AULT                                                                                                                                                                                              |
| <ol> <li>The items shown on the plan are</li> <li>2. Trash dumpster is to be screen</li> <li>enclosure.</li> <li>3. All parking and driveway areas</li> <li>4. Accessible parking spaces, acce</li> <li>applicable County code requirement</li> </ol> | ned by a 6' high, wooden fenced<br>are paved to meet H-20 load specs.<br>ss aisles, and signage shall meet all                                                                                                        |
| exceeding one to fifty (1:50) (2 pe<br>Accessible parking spaces shall be<br>Accessible aisles shall be outlined<br>degree (45°) angles in a contrasti<br>Each accessible parking space sha                                                           | ercent) in all directions.                                                                                                                                                                                            |
| shall have an additional sign conto<br>mounted below the symbol of acce<br>sign shall be no smaller than eigh<br>(12") wide. Each van accessible sign                                                                                                 | aining the designation, "van accessible",<br>ssibility. Each accessible parking space<br>teen inches (18") tall by twelve inches<br>n shall be no smaller than six inches<br>e. Signs shall be located at the head of |
| seven feet (7') above the finish f<br>5. The parties responsible for this                                                                                                                                                                             | s plan have familiarized themselves with<br>nd specifications and the proposed plan                                                                                                                                   |
| standards and guidelines as publis<br>of Justice. Approval of this plan<br>compliance with the ADA or any ot<br>or any regulations or guidelines e                                                                                                    | hed by the United States Department<br>by the County of does not assure<br>her Federal or State accessibility laws<br>nacted or promulgated under or with<br>nsibility for compliance with Federal and                |
| State accessibility laws lies with t<br>Site drainage:_                                                                                                                                                                                               |                                                                                                                                                                                                                       |
| EDARP_File_No.:                                                                                                                                                                                                                                       | Please provide PCD file number of the approved drainage letter or copy. Staff                                                                                                                                         |
| METAL STORAGE CONTAINER                                                                                                                                                                                                                               | Alternatively, revise statement if no<br>drainage letter exists for the property.                                                                                                                                     |
|                                                                                                                                                                                                                                                       | 8′                                                                                                                                                                                                                    |
| 20′                                                                                                                                                                                                                                                   | DOORS ARE ON<br>FRONT OF METAL<br>STORAGE CONTAINERS                                                                                                                                                                  |
|                                                                                                                                                                                                                                                       |                                                                                                                                                                                                                       |
|                                                                                                                                                                                                                                                       |                                                                                                                                                                                                                       |
|                                                                                                                                                                                                                                                       |                                                                                                                                                                                                                       |
| <u>SIDE</u>                                                                                                                                                                                                                                           | END                                                                                                                                                                                                                   |
| BUILDING ELE<br>1'=2'                                                                                                                                                                                                                                 | VATIONS                                                                                                                                                                                                               |
|                                                                                                                                                                                                                                                       | Prepared by the office of:                                                                                                                                                                                            |
|                                                                                                                                                                                                                                                       | □liver E. Watts, Consulting Engineer, Inc.<br>614 Elkton Drive<br>Colorado Springs, C□ 80907<br>(719) 593-0173<br>□lliewatts@aol.com<br>Celebrating 44 years in Business                                              |
| SHT. NAME<br>DEVELC                                                                                                                                                                                                                                   | PMENT PLAN                                                                                                                                                                                                            |
|                                                                                                                                                                                                                                                       |                                                                                                                                                                                                                       |