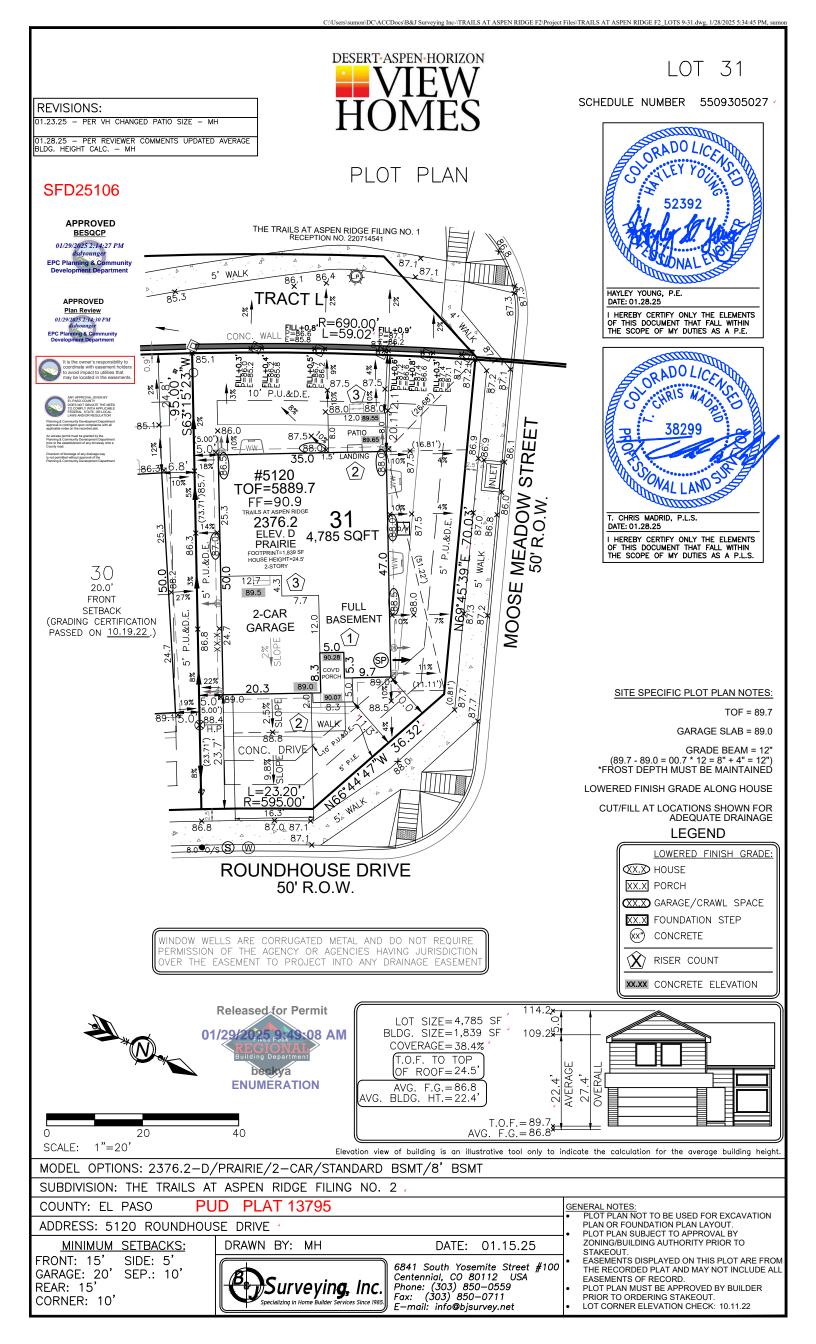

# Address: 5120 ROUNDHOUSE DR, COLORADO SPRINGS

Plan Track #: 198094

Received: 28-Jan-2025 (AMY)

Enumeration

APPROVED

AMY

1/28/2025 12:47:41 PM

Floodplain

(N/A) RBD GIS

# **Required Outside Departments (1)**

**County Zoning** 

#### APPROVED

Plan Review

01/29/2025 2:15:34 PM dsdyounger EPC Planning & Community Development Department

Release of this plan does not preclude compliance with all

Release of this plan does not preclude compliance with all applicable codes, ordinances and other pertinent regulations. This plan set must be present on the job site for every inspection.