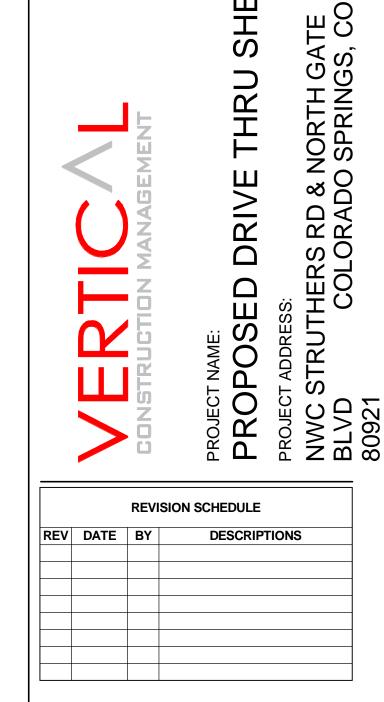

Color:

Is this correct 12' fence? Any fence over 7' is a structure and must meet building setbacks. Structures are not allowed within landscape setbacks. How is the 12' fence visually compatible to residents?.