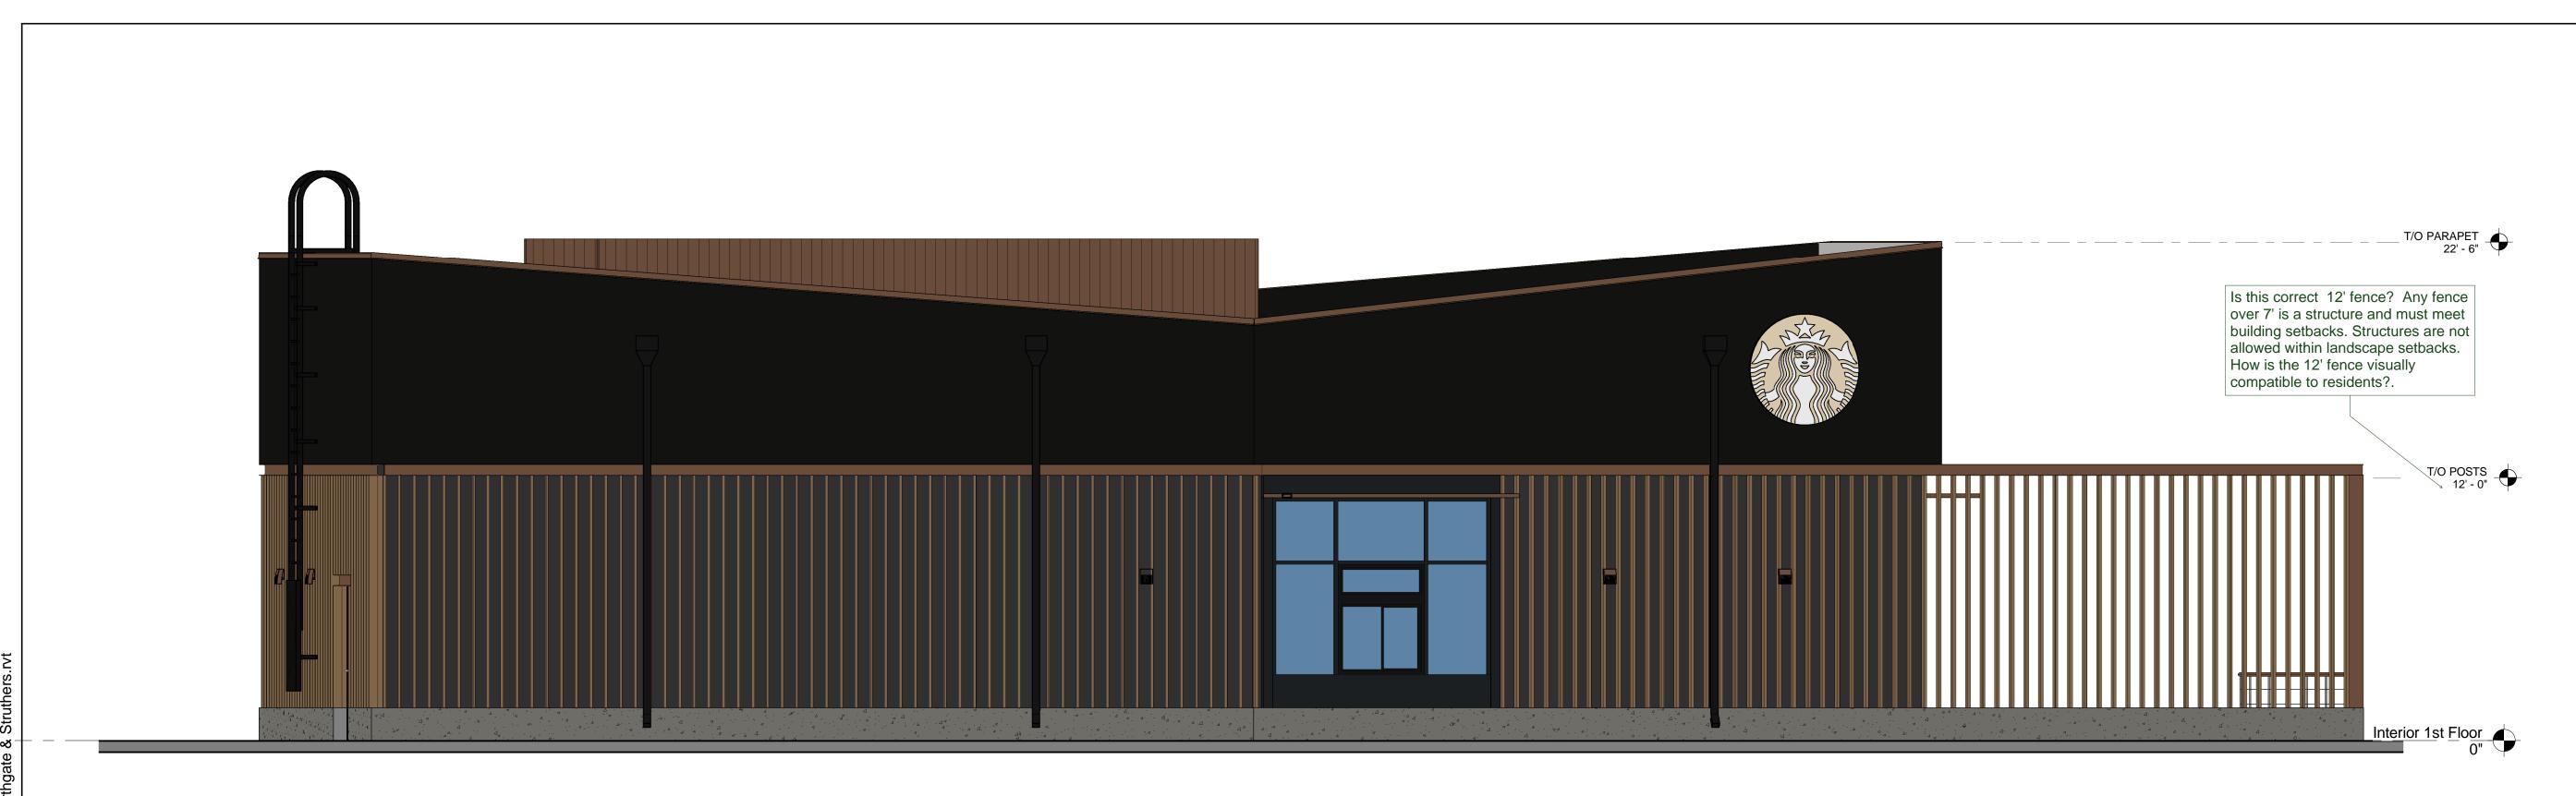

Status: Checkmark: Unchecked

Author: dsdparsons Date: 7/13/2017 12:17:47 PM

Color:

Subject: Callout Page Label: 1 Lock: Unlocked

Author: dsdparsons

Date: 7/13/2017 12:30:39 PM

Is this iron? where are the access gates?

Provide all elevations (north, south, east, and west) and provide reference to grade.

Provide the commercial trash enclosure elevation.

What are the surface materials? Is this black?

Status: Checkmark: Unchecked

Color:

Is this correct 12' fence? Any fence over 7' is a structure and must meet building setbacks. Structures are not allowed within landscape setbacks. How is the 12' fence visually compatible to residents?.

Subject: Callout Page Label: 1 Lock: Unlocked Status:

Checkmark: Unchecked Author: dsdparsons Date: 7/13/2017 12:31:06 PM

Color:

What are the surface materials? Is this brown vinyl siding?

JoeS (1)

Subject: Text Box Page Label: 1 Lock: Unlocked Status: Checkmark: Unchecked 18