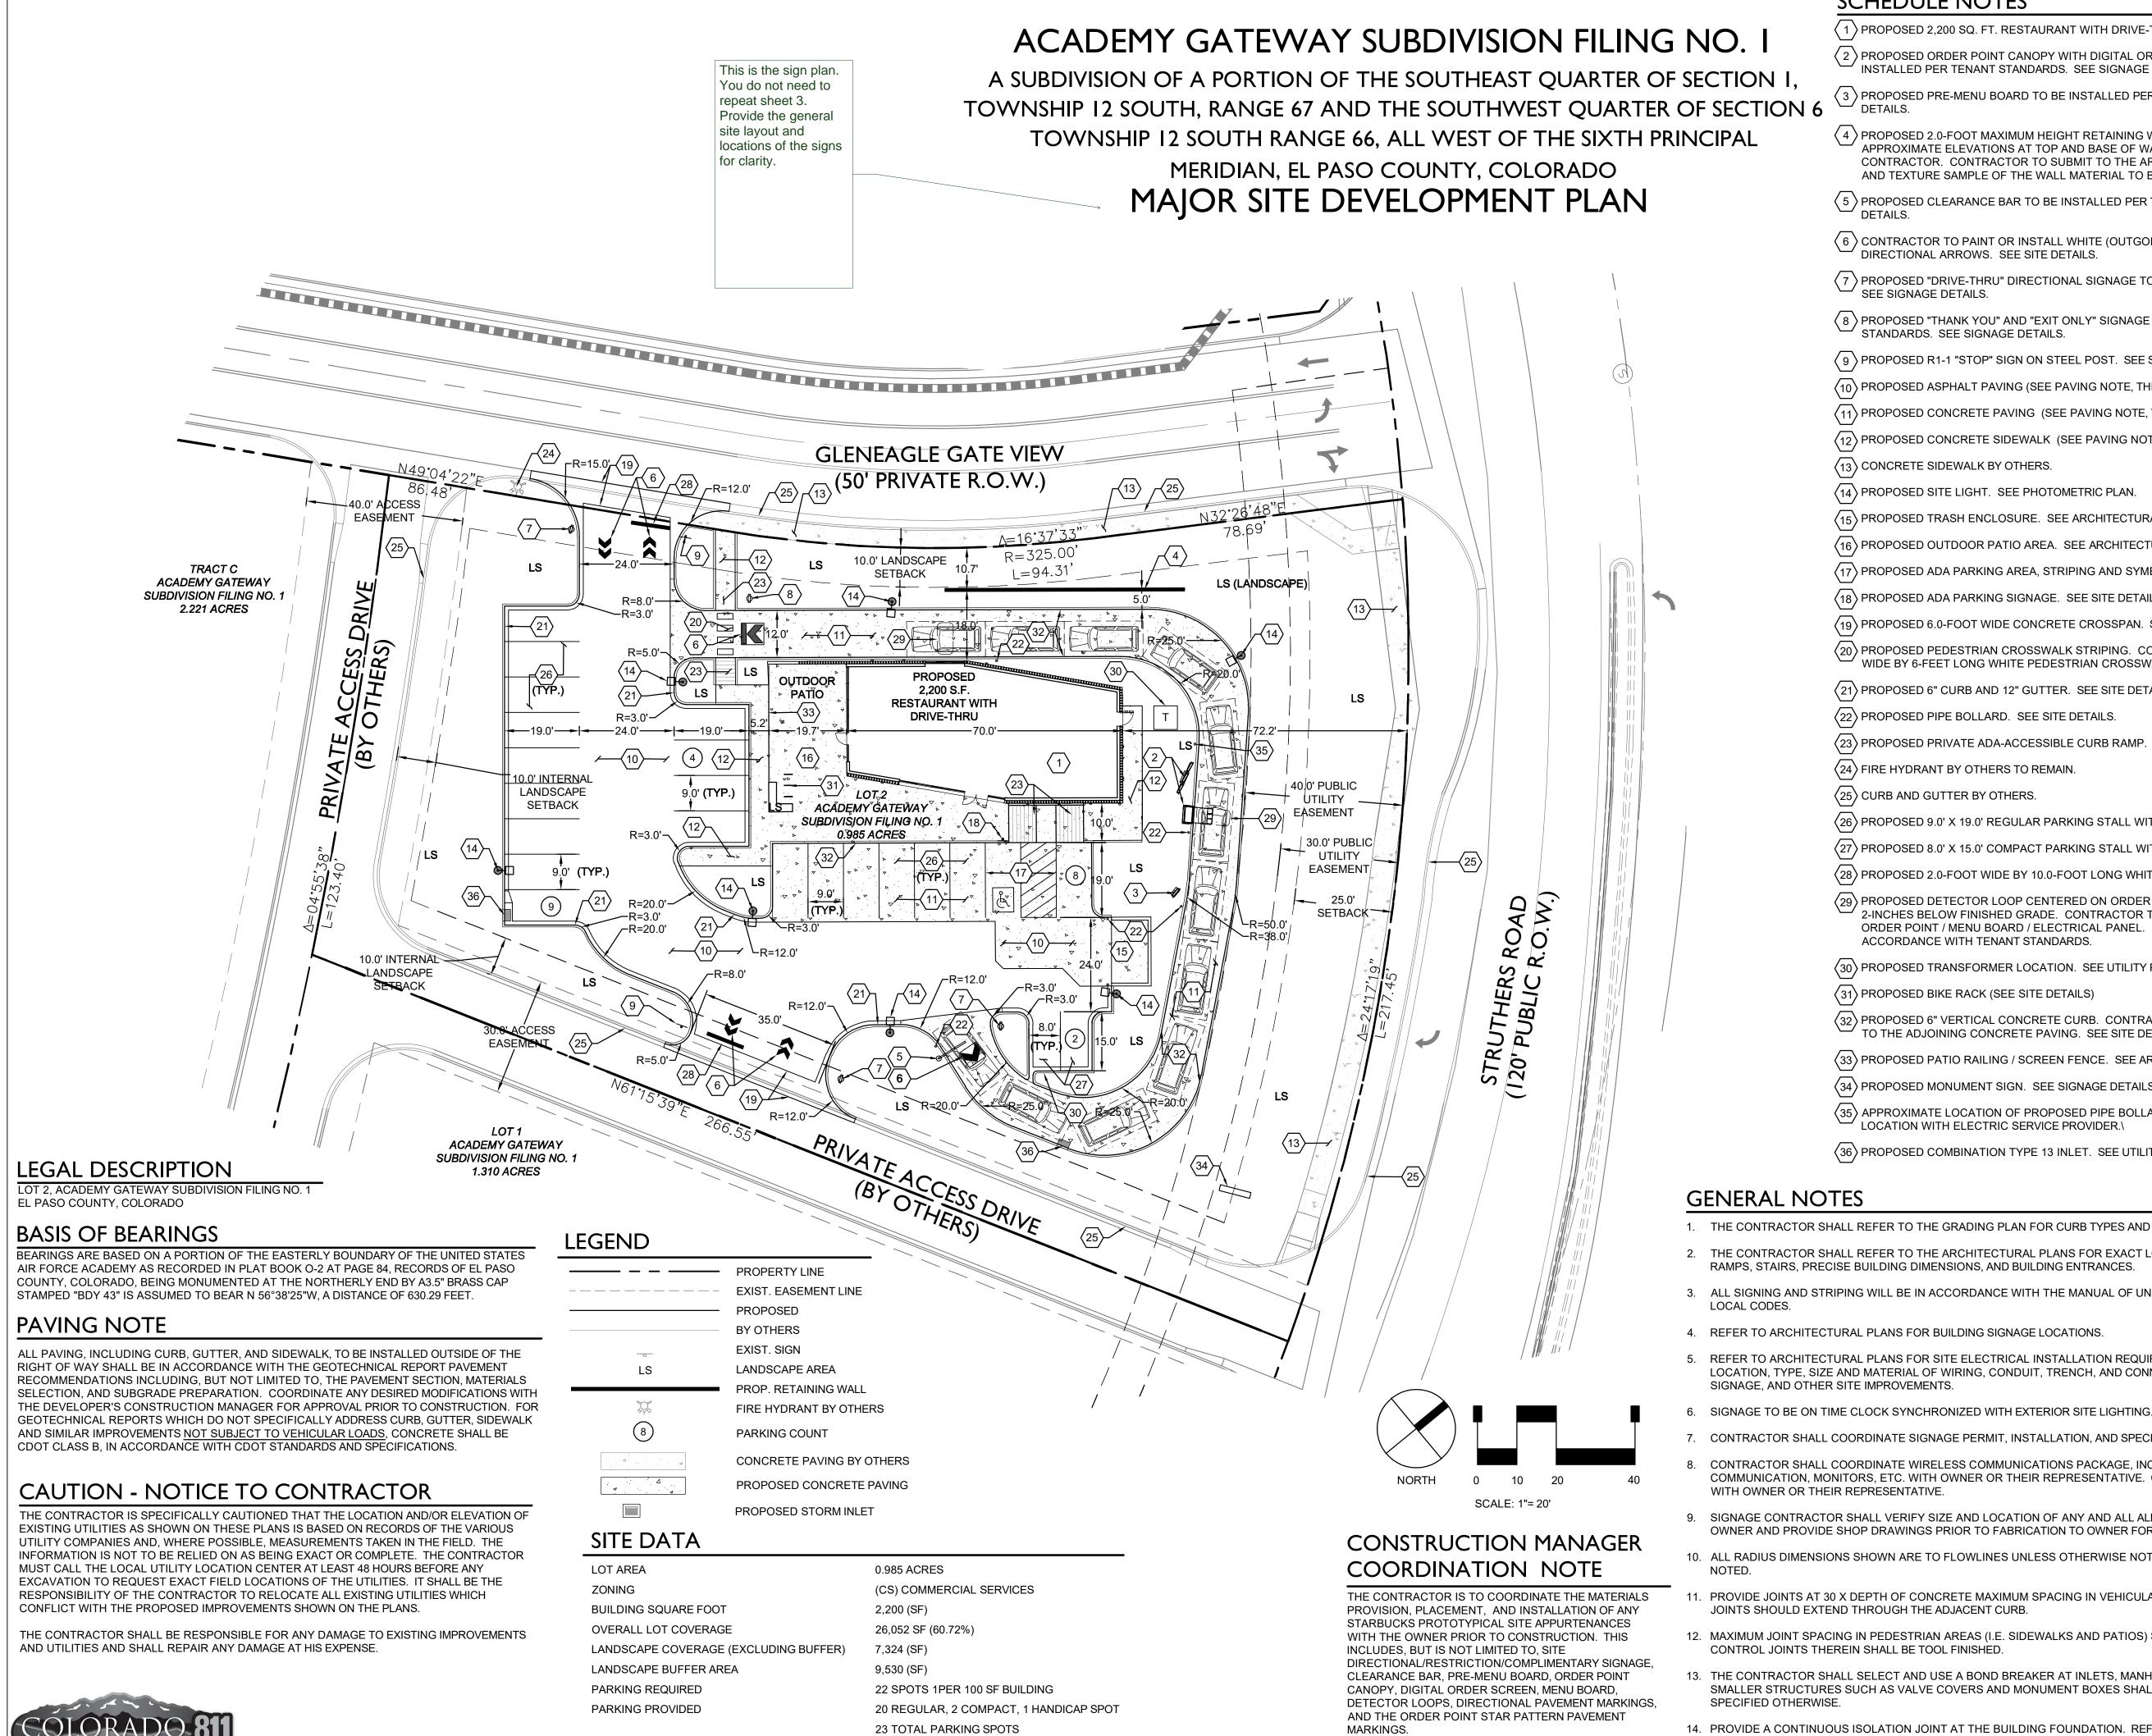

## SCHEDULE NOTES

1 PROPOSED 2,200 SQ. FT. RESTAURANT WITH DRIVE-THRU. SEE ARCHITECTURAL ELEVATIONS

 $\langle$  2 angle PROPOSED ORDER POINT CANOPY WITH DIGITAL ORDER SCREEN AND MENU BOARD TO BE INSTALLED PER TENANT STANDARDS. SEE SIGNAGE DETAILS.

3 PROPOSED PRE-MENU BOARD TO BE INSTALLED PER TENANT STANDARDS. SEE SIGNAGE

4 PROPOSED 2.0-FOOT MAXIMUM HEIGHT RETAINING WALL. REFER TO GRADING PLAN FOR APPROXIMATE ELEVATIONS AT TOP AND BASE OF WALL. WALL IS TO BE DESIGN / BUILD B` CONTRACTOR. CONTRACTOR TO SUBMIT TO THE ARCHITECT AND OWNER/DEVELOPER A COLOR AND TEXTURE SAMPLE OF THE WALL MATERIAL TO BE USED PRIOR TO INSTALLATION.

 $\langle 5 \rangle$  PROPOSED CLEARANCE BAR TO BE INSTALLED PER TENANT STANDARDS. SEE SIGNAGE

 $\langle$  6  $\rangle$  CONTRACTOR TO PAINT OR INSTALL WHITE (OUTGOING) AND GREEN (INCOMING) VEHICLE DIRECTIONAL ARROWS. SEE SITE DETAILS.

 $\langle$  7  $\rangle$  PROPOSED "DRIVE-THRU" DIRECTIONAL SIGNAGE TO BE INSTALLED PER TENANT STANDARDS SEE SIGNAGE DETAILS

 $\langle$  8  $\rangle$  PROPOSED "THANK YOU" AND "EXIT ONLY" SIGNAGE TO BE INSTALLED PER TENANT STANDARDS. SEE SIGNAGE DETAILS.

(9) PROPOSED R1-1 "STOP" SIGN ON STEEL POST. SEE SITE DETAILS.

 $\langle 10 \rangle$  PROPOSED ASPHALT PAVING (SEE PAVING NOTE, THIS SHEET)

 $\langle 11 \rangle$  PROPOSED CONCRETE PAVING (SEE PAVING NOTE, THIS SHEET)

 $\langle 12 \rangle$  PROPOSED CONCRETE SIDEWALK (SEE PAVING NOTE, THIS SHEET). SEE SITE DETAILS.

 $\langle 13 \rangle$  CONCRETE SIDEWALK BY OTHERS.

 $\langle 14 \rangle$  PROPOSED SITE LIGHT. SEE PHOTOMETRIC PLAN.

 $\langle 15 \rangle$  PROPOSED TRASH ENCLOSURE. SEE ARCHITECTURAL PLANS.

(16) PROPOSED OUTDOOR PATIO AREA. SEE ARCHITECTURAL PLANS.

 $\langle 17 \rangle$  PROPOSED ADA PARKING AREA, STRIPING AND SYMBOLS. SEE SITE DETAILS.

 $\langle 18 \rangle$  PROPOSED ADA PARKING SIGNAGE. SEE SITE DETAILS

(19) PROPOSED 6.0-FOOT WIDE CONCRETE CROSSPAN. SEE SITE DETAILS

(20) PROPOSED PEDESTRIAN CROSSWALK STRIPING. CONTRACTOR TO PAINT OR INSTALL 1.5-FOOT WIDE BY 6-FEET LONG WHITE PEDESTRIAN CROSSWALK BARS 4-FEET ON CENTER

(21) PROPOSED 6" CURB AND 12" GUTTER. SEE SITE DETAILS.

(22) PROPOSED PIPE BOLLARD. SEE SITE DETAILS.

(23) PROPOSED PRIVATE ADA-ACCESSIBLE CURB RAMP. SEE SITE DETAILS.

 $\langle 24 \rangle$  FIRE HYDRANT BY OTHERS TO REMAIN.

 $\langle 25 \rangle$  CURB AND GUTTER BY OTHERS

 $\langle 26 
angle$  proposed 9.0' X 19.0' Regular parking stall with 4" wide, white parking striping.

(27) PROPOSED 8.0' X 15.0' COMPACT PARKING STALL WITH 4" WIDE, WHITE PARKING STRIPING.

 $\langle 28 \rangle$  proposed 2.0-foot wide by 10.0-foot long white stop bar striping

 $\langle 29 \rangle$  PROPOSED DETECTOR LOOP CENTERED ON ORDER POINT AND/OR DRIVE-THROUGH WINDOW 2-INCHES BELOW FINISHED GRADE. CONTRACTOR TO EXTEND CONDUIT TO DRIVE-THROUGH / ORDER POINT / MENU BOARD / ELECTRICAL PANEL. CONTRACTOR SHALL INSTALL ALL WORK IN ACCORDANCE WITH TENANT STANDARDS.

 $\langle 30 \rangle$  PROPOSED TRANSFORMER LOCATION. SEE UTILITY PLAN.

 $\langle 31 \rangle$  PROPOSED BIKE RACK (SEE SITE DETAILS)

 $\langle 32 \rangle$  PROPOSED 6" VERTICAL CONCRETE CURB. CONTRACTOR MAY ELECT TO POUR MONOLITHICALLY TO THE ADJOINING CONCRETE PAVING. SEE SITE DETAILS.

 $\langle 33 \rangle$  PROPOSED PATIO RAILING / SCREEN FENCE. SEE ARCHITECTURAL PLANS.

 $\langle 34 \rangle$  PROPOSED MONUMENT SIGN. SEE SIGNAGE DETAILS.

 $\langle 35 \rangle$  APPROXIMATE LOCATION OF PROPOSED PIPE BOLLARD. CONTRACTOR TO COORDINATE LOCATION WITH ELECTRIC SERVICE PROVIDER.\

 $\langle 36 \rangle$  PROPOSED COMBINATION TYPE 13 INLET. SEE UTILITY DETAILS.

1. THE CONTRACTOR SHALL REFER TO THE GRADING PLAN FOR CURB TYPES AND FLOWLINE ELEVATIONS

2. THE CONTRACTOR SHALL REFER TO THE ARCHITECTURAL PLANS FOR EXACT LOCATIONS AND DIMENSIONS OF EXIT PORCHES, RAMPS, STAIRS, PRECISE BUILDING DIMENSIONS, AND BUILDING ENTRANCES.