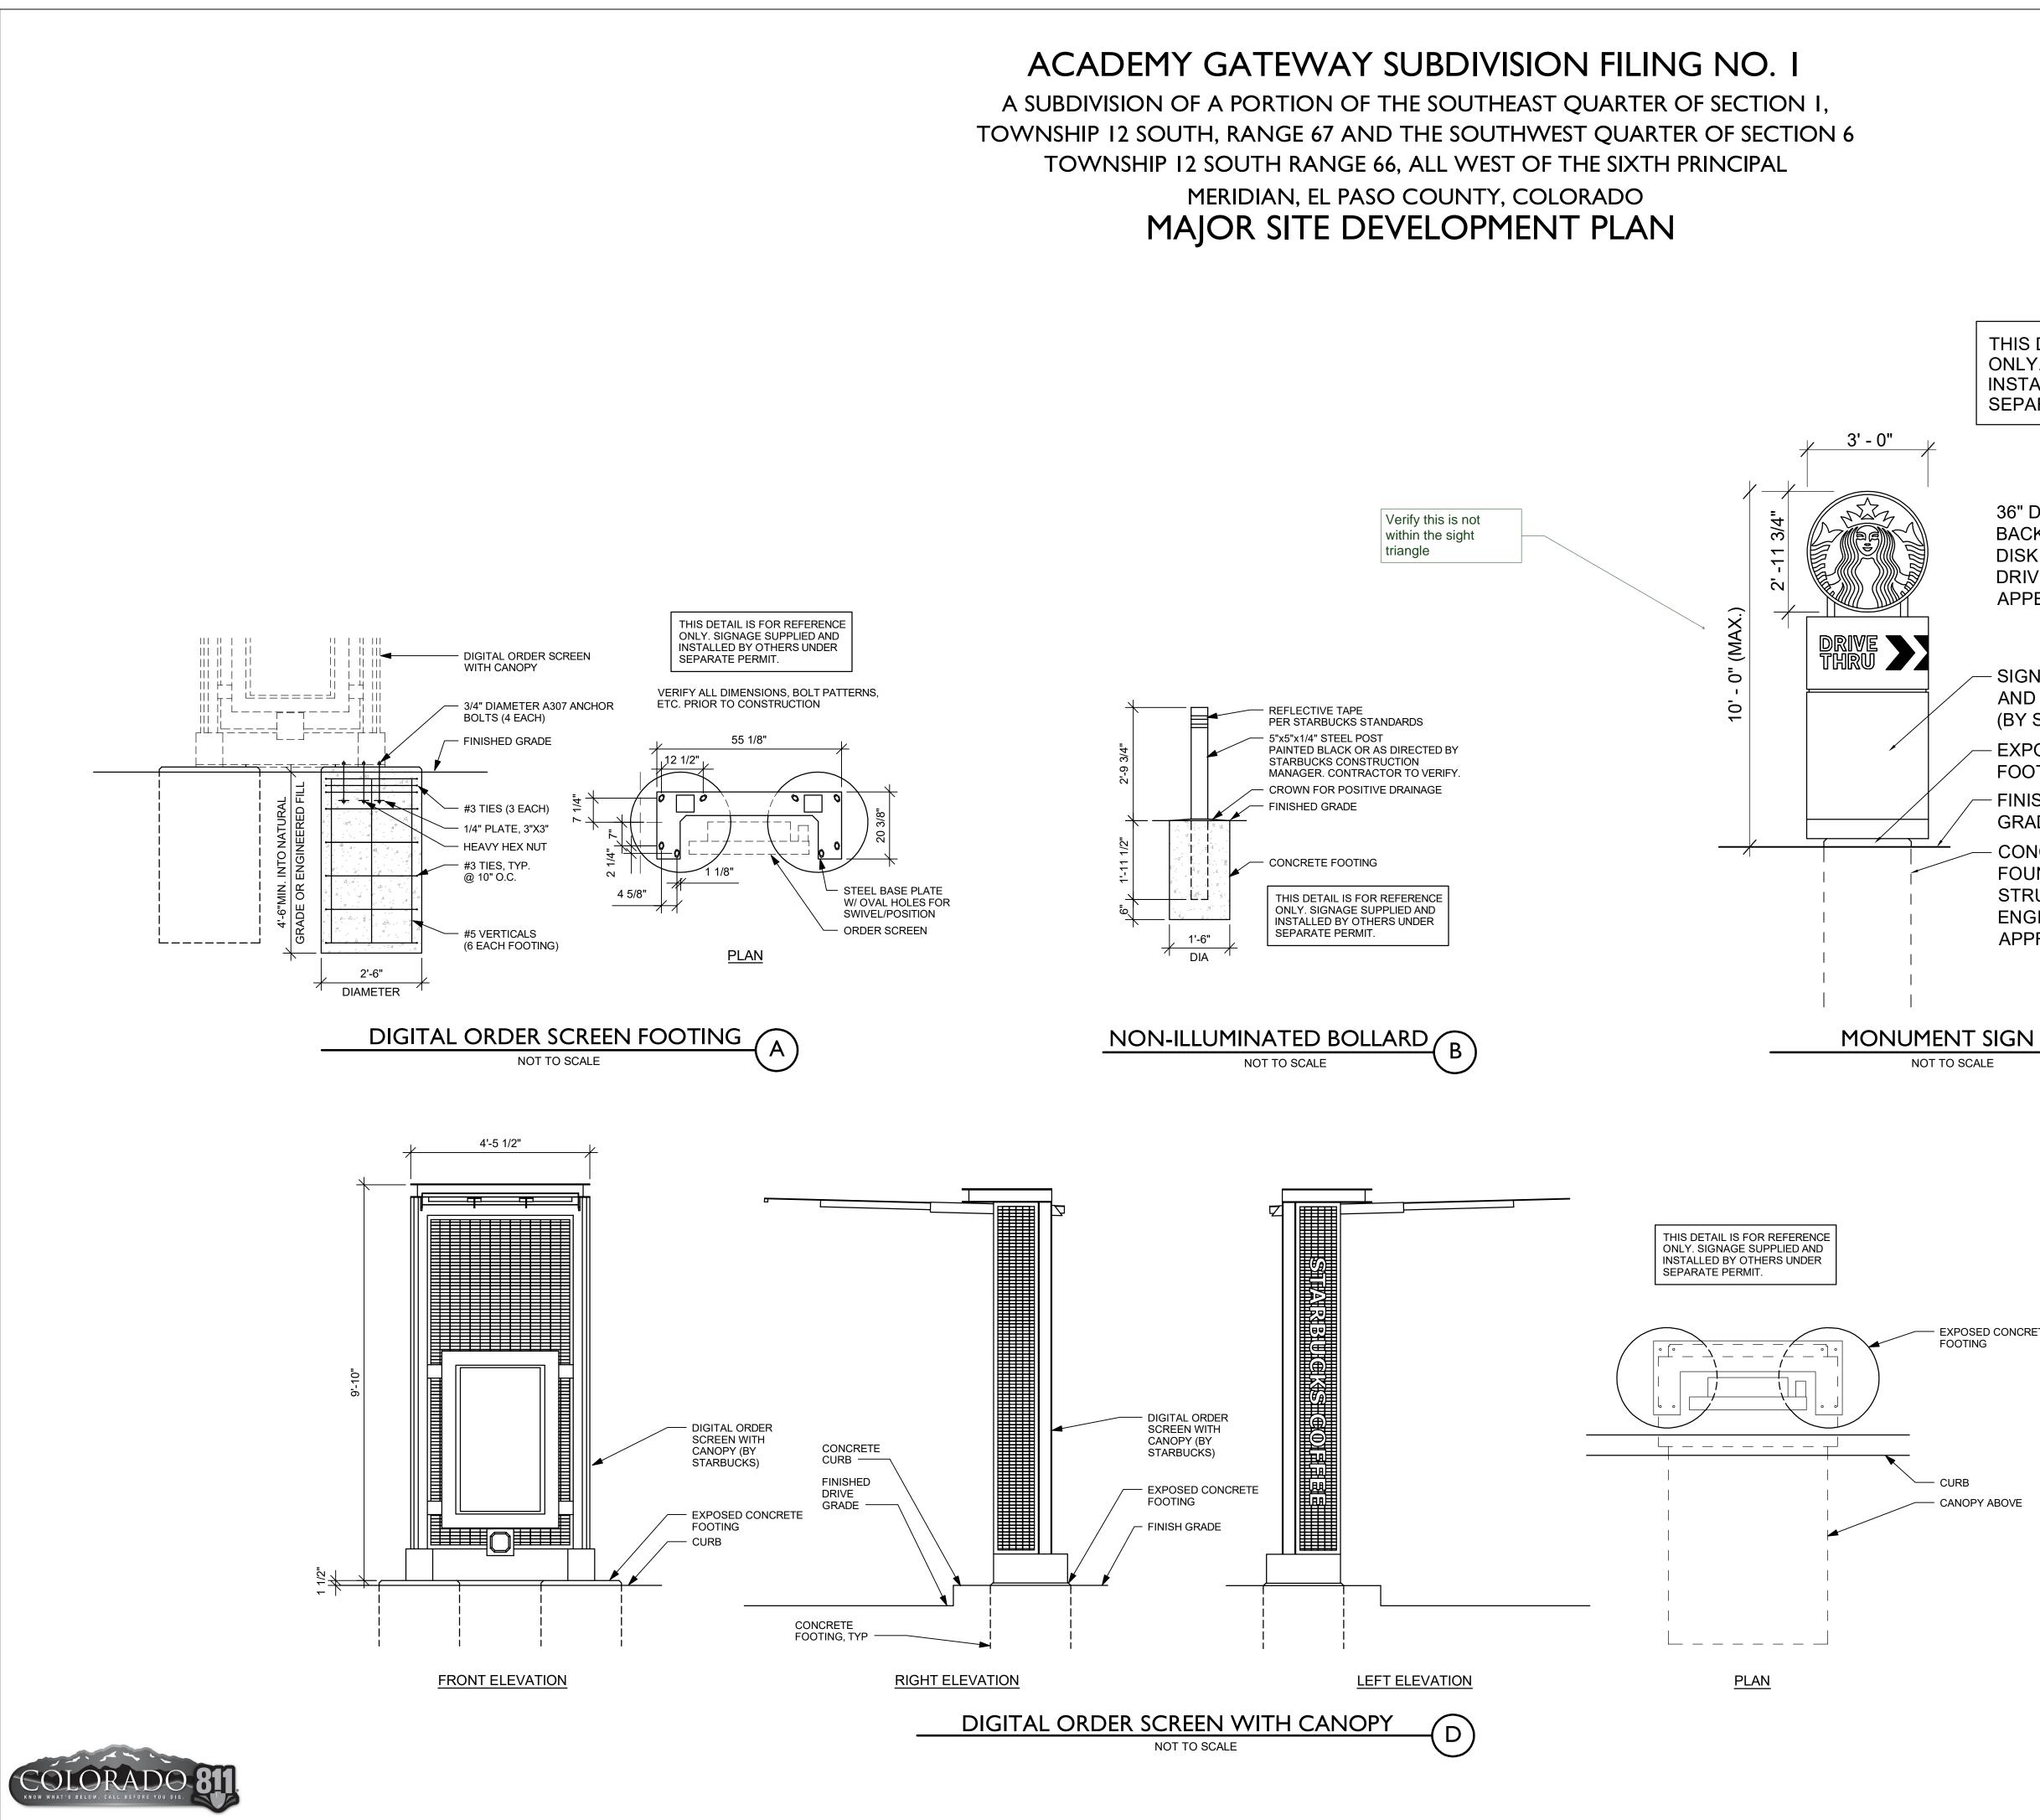

PROJECT:

EXPOSED CONCRETE FOOTING

- CURB CANOPY ABOVE

TEL: (817) 527-8421

SHEET TITLE:

SHEET NUMBER:

17 OF 19

CLIENT:

VERTICAL CONSTRUCTION MANAGEMENT

SOUTHLAKE, TX 76092

1209 SOUTH WHITE CHAPEL BLVD, SUITE 180

(C702)

SIGNAGE DETAILS