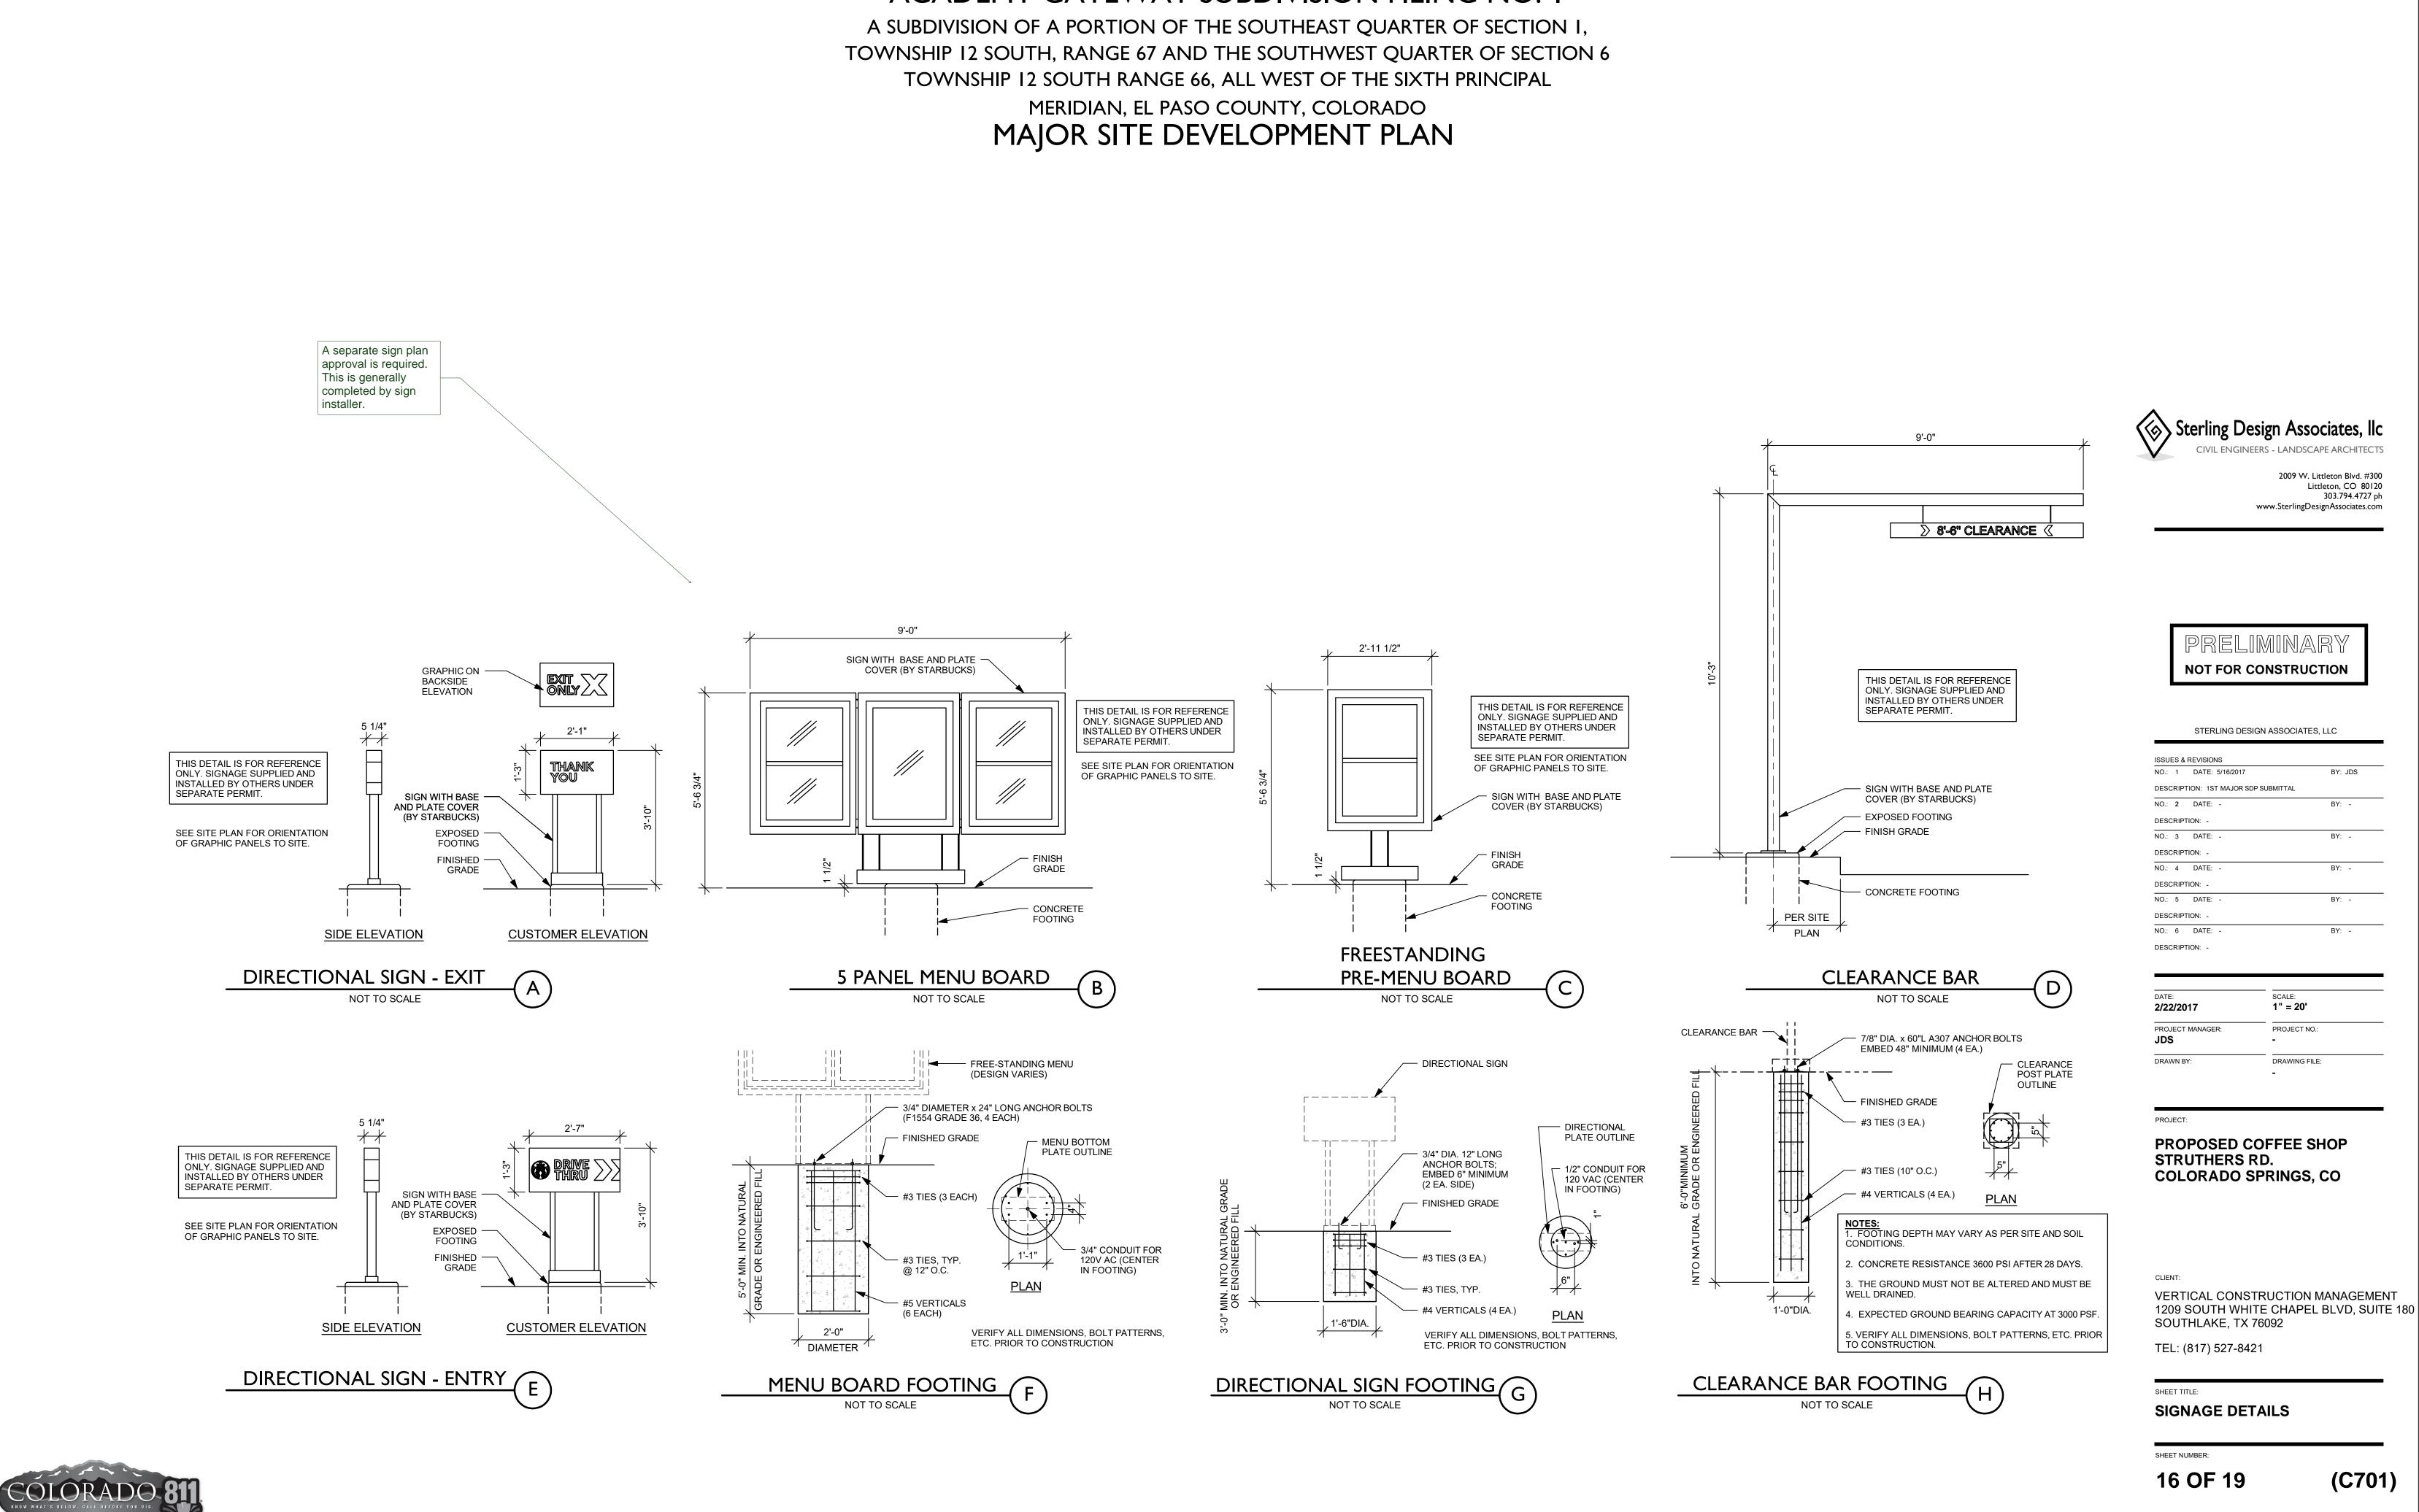

# ACADEMY GATEWAY SUBDIVISION FILING NO. I

2009 W. Littleton Blvd. #300 Littleton, CO 80120 303.794.4727 ph

THIS DETAIL IS FOR REFERENCE ONLY. SIGNAGE SUPPLIED AND INSTALLED BY OTHERS UNDER SEPARATE PERMIT.

36" DOUBLE FACE BACKLIT LOGO **DISK SIGN WITH** DRIVE THRU APPENDIX

- SIGN WITH BASE

(BY STARBUCKS)

EXPOSED

FOOTING

- FINISH

GRADE

CONCRETE

STRUCTURAL

**ENGINEER'S** 

AND PLATE COVER

FOUNDATION PER

APPROVED FOOTING

C

2009 W. Littleton Blvd. #300 Littleton, CO 80120 303.794.4727 ph www.SterlingDesignAssociates.com

PRELIMINARY NOT FOR CONSTRUCTION