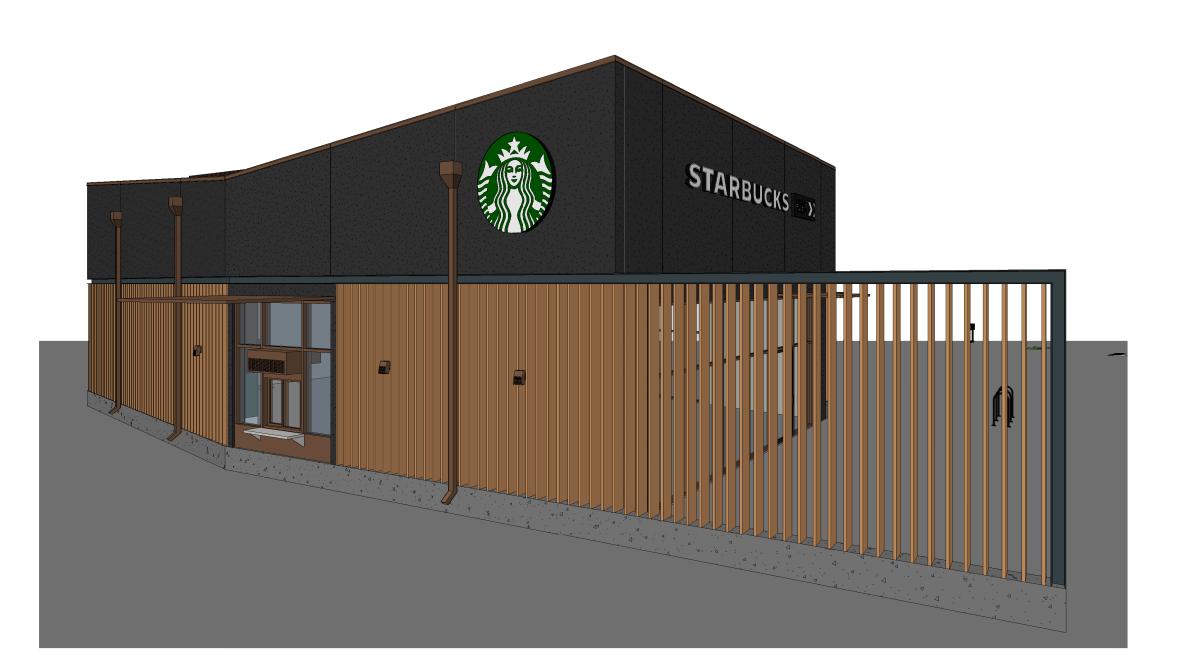

HOT ROLLED STEEL FINISH BAND

ARCHITECT OF RECORD

513 MAIN STREET, SUITE 300 FORT WORTH, TEXAS 76102 (817) 820-0433

THIS DOCUMENT IS RELEASED FOR THE PURPOSE OF REVIEW UNDER THE AUTHORITY OF ROGUE ARCHITECTS. IT IS NOT TO BE USED FOR CONSTRUCTION, BIDDING OR PERMIT PURPOSES.

PERMIT SET 09-14-2017

CONTRACTOR SHALL VERIFY ALL CONDITIONS AND DIMENSIONS AT THE JOB SITE AND NOTIFY THE ARCHITECT OF ANY DIMENSIONAL ERRORS, OMISSIONS OR DISCREPANCIES BEFORE BEGINNING OR FABRICATING ANY WORK. DO NOT SCALE DRAWINGS.

20

| © 2011 STARBUCKS COFFEE<br>COMPANY                                                                                                                                                                                                                                                                                                                                                                                                                                                                                                                                                                                                                                                                                                                                |
|-------------------------------------------------------------------------------------------------------------------------------------------------------------------------------------------------------------------------------------------------------------------------------------------------------------------------------------------------------------------------------------------------------------------------------------------------------------------------------------------------------------------------------------------------------------------------------------------------------------------------------------------------------------------------------------------------------------------------------------------------------------------|
| STARBUCKS COFFEE<br>COMPANY<br>2401 UTAH AVENUE SOUTH<br>SEATTLE, WASHINGTON 98134<br>(206) 318-1575                                                                                                                                                                                                                                                                                                                                                                                                                                                                                                                                                                                                                                                              |
| THESE DRAWINGS AND SPECIFICATIONS ARE CONFIDENTIAL AND<br>SHALL REMAIN THE SOLE PROPERTY OF STARBUCKS<br>CORPORATION, WHICH IS THE OWNER OF THE COPYRIGHT IN THIS<br>WORK. THEY SHALL NOT BE REPRODUCED (IN WHOLE OR IN PART),<br>SHARED WITH THIRD PARTIES OR USED IN ANY MANNER ON OTHER<br>PROJECTS OR EXTENSIONS TO THIS PROJECT WITHOUT THE PRIOR<br>WRITTEN CONSENT OF STARBUCKS CORPORATION. THESE<br>DRAWINGS AND SPECIFICATIONS ARE INTENDED TO EXPRESS<br>DESIGN INTENT FOR A PROTOTYPICAL STARBUCKS STORE (WHICH<br>IS SUBJECT TO CHANGE AT ANYTIME) AND DO NOT REFLECT<br>ACTUAL SITE CONDITIONS. NEITHER PARTY SHALL HAVE ANY<br>OBLICATION NOR LIABILITY TO THE OTHER (EXCEPT STATED ABOVE)<br>LINTIL A WRITTEN AGREEMENT IS FULLY FXECUTED BY ROTH |
| ARCHITECTROF RECORD                                                                                                                                                                                                                                                                                                                                                                                                                                                                                                                                                                                                                                                                                                                                               |
| THIS DOCUMENT IS RELEASED<br>FOR THE PURPOSE OF REVIEW<br>UNDER THE AUTHORITY OF<br>ROGUE ARCHITECTS. IT IS NOT<br>TO BE USED FOR<br>CONSTRUCTION, BIDDING OR<br>PERMIT PURPOSES.<br>PERMIT SET 09-13-2017                                                                                                                                                                                                                                                                                                                                                                                                                                                                                                                                                        |
| PERMIT SET 09-13-2017                                                                                                                                                                                                                                                                                                                                                                                                                                                                                                                                                                                                                                                                                                                                             |
| PROJECT NAME:<br><b>NORTHGATE &amp; STRUTHERS</b><br>PROJECT ADDRESS:<br>209 GLENEAGLE GATE VIEW<br>COLORADO SPRINGS, CO 80921                                                                                                                                                                                                                                                                                                                                                                                                                                                                                                                                                                                                                                    |
| STORE #: 51410<br>PROJECT #: 16-0349                                                                                                                                                                                                                                                                                                                                                                                                                                                                                                                                                                                                                                                                                                                              |
| CONCEPT:<br>PALETTE:<br>ORIGINAL ISSUE 08-07-2017<br>DESIGN MANAGER: S. ZOHOORI<br>LEED <sup>①</sup> AP:<br>PRODUCTION R. ORELLANA<br>DESIGNER:<br>CHECKED BY: J. PETTY                                                                                                                                                                                                                                                                                                                                                                                                                                                                                                                                                                                           |
| REVISION SCHEDULE   REV DATE BY DESCRIPTIONS                                                                                                                                                                                                                                                                                                                                                                                                                                                                                                                                                                                                                                                                                                                      |
| SHEET TITLE:                                                                                                                                                                                                                                                                                                                                                                                                                                                                                                                                                                                                                                                                                                                                                      |
| DUMPSTER<br>ENCLOSURE<br>SCALE: 3/8" = 1'-0"                                                                                                                                                                                                                                                                                                                                                                                                                                                                                                                                                                                                                                                                                                                      |
| SHEET NUMBER: 21                                                                                                                                                                                                                                                                                                                                                                                                                                                                                                                                                                                                                                                                                                                                                  |