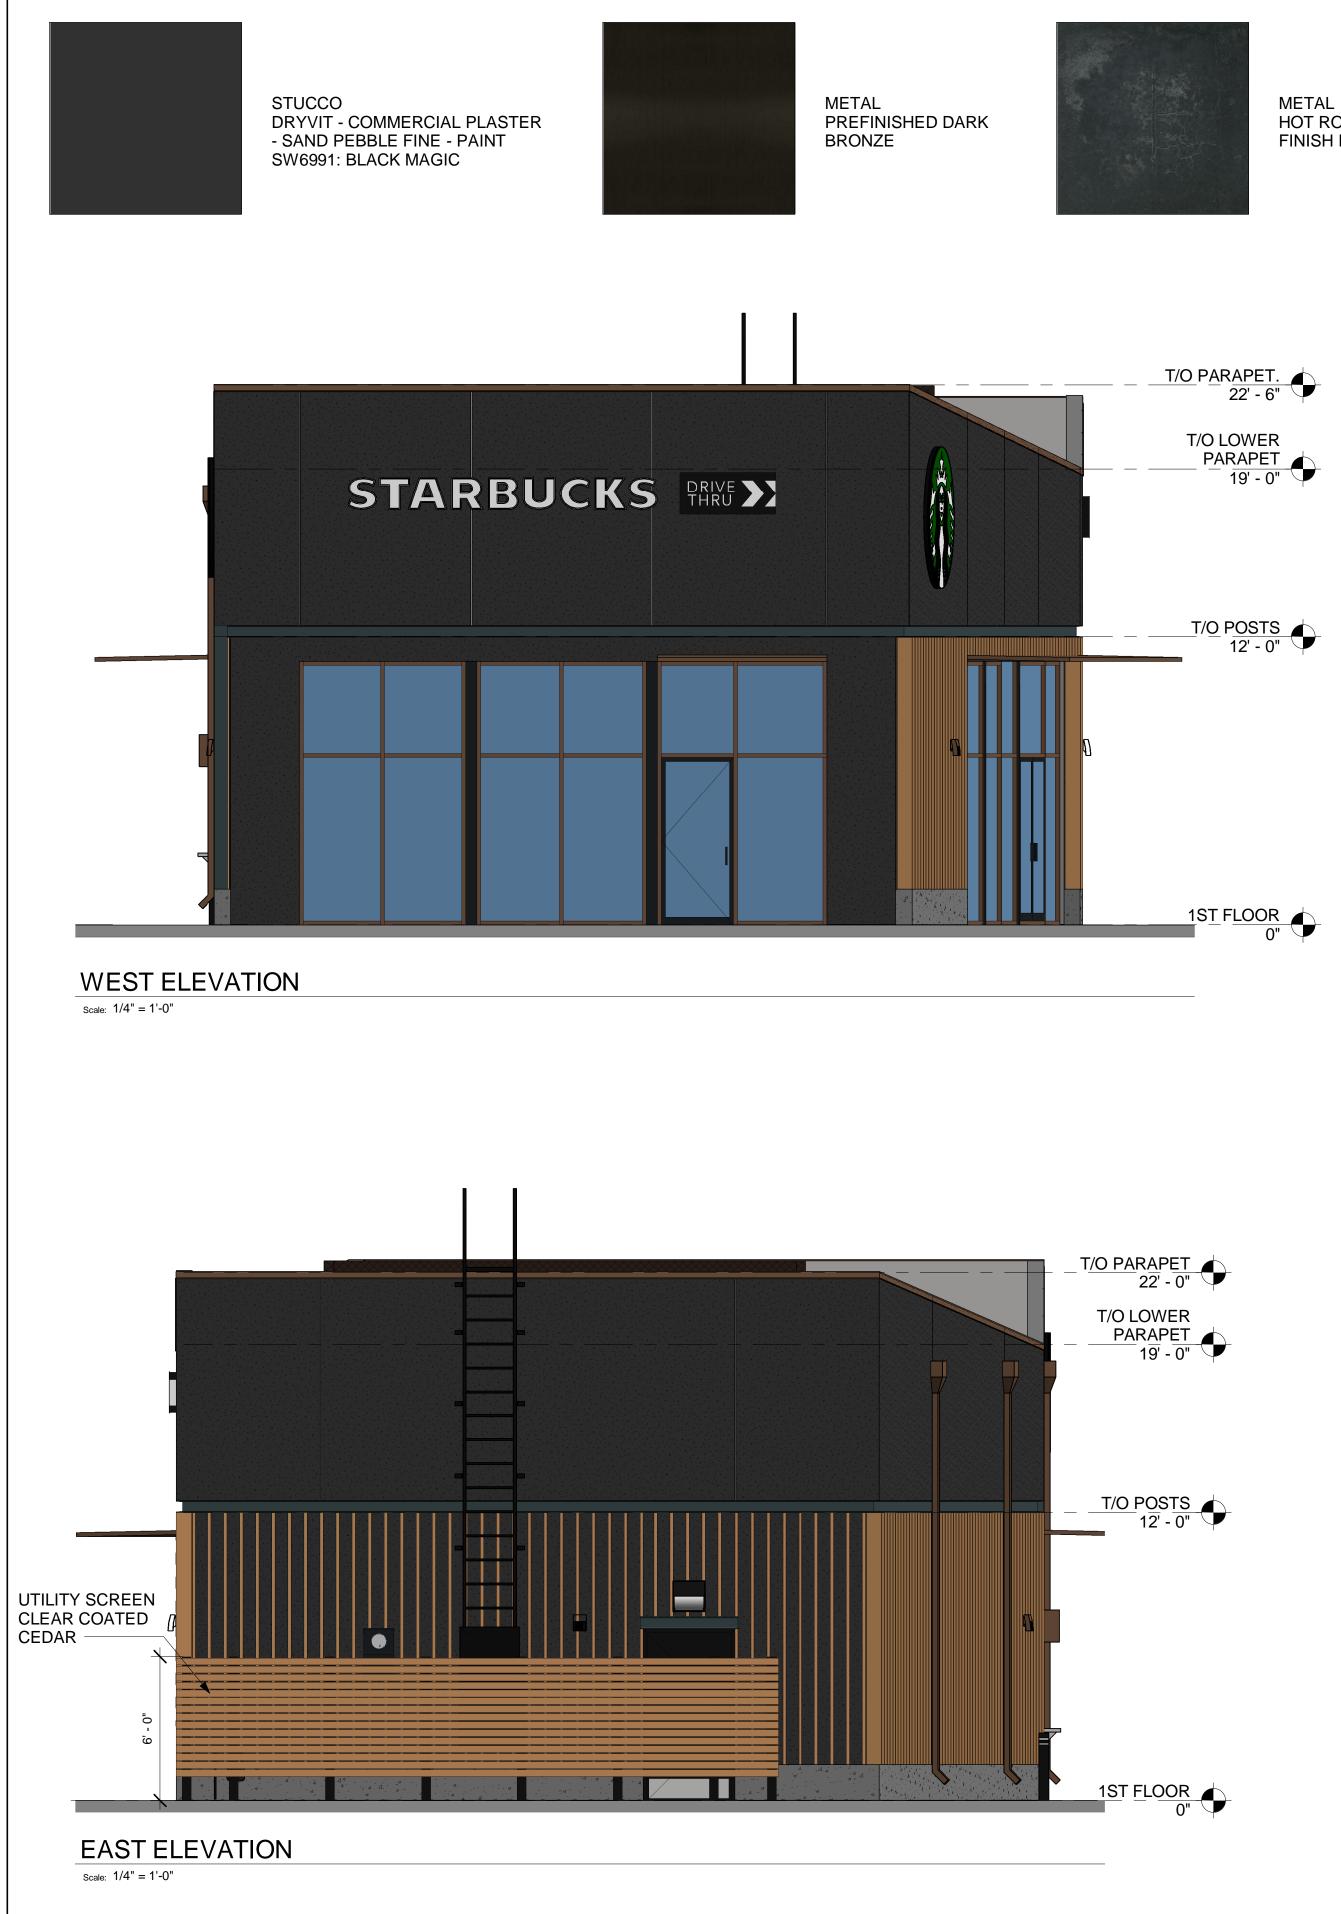

HOT ROLLED STEEL FINISH BAND

ARCHITECT OF RECORD

513 MAIN STREET, SUITE 300 FORT WORTH, TEXAS 76102 (817) 820-0433

THIS DOCUMENT IS RELEASED FOR THE PURPOSE OF REVIEW UNDER THE AUTHORITY OF ROGUE ARCHITECTS. IT IS NOT TO BE USED FOR CONSTRUCTION, BIDDING OR PERMIT PURPOSES.

PERMIT SET 09-14-2017

CONTRACTOR SHALL VERIFY ALL CONDITIONS AND DIMENSIONS AT THE JOB SITE AND NOTIFY THE ARCHITECT OF ANY DIMENSIONAL ERRORS, OMISSIONS OR DISCREPANCIES BEFORE BEGINNING OR FABRICATING ANY WORK. DO NOT SCALE DRAWINGS.