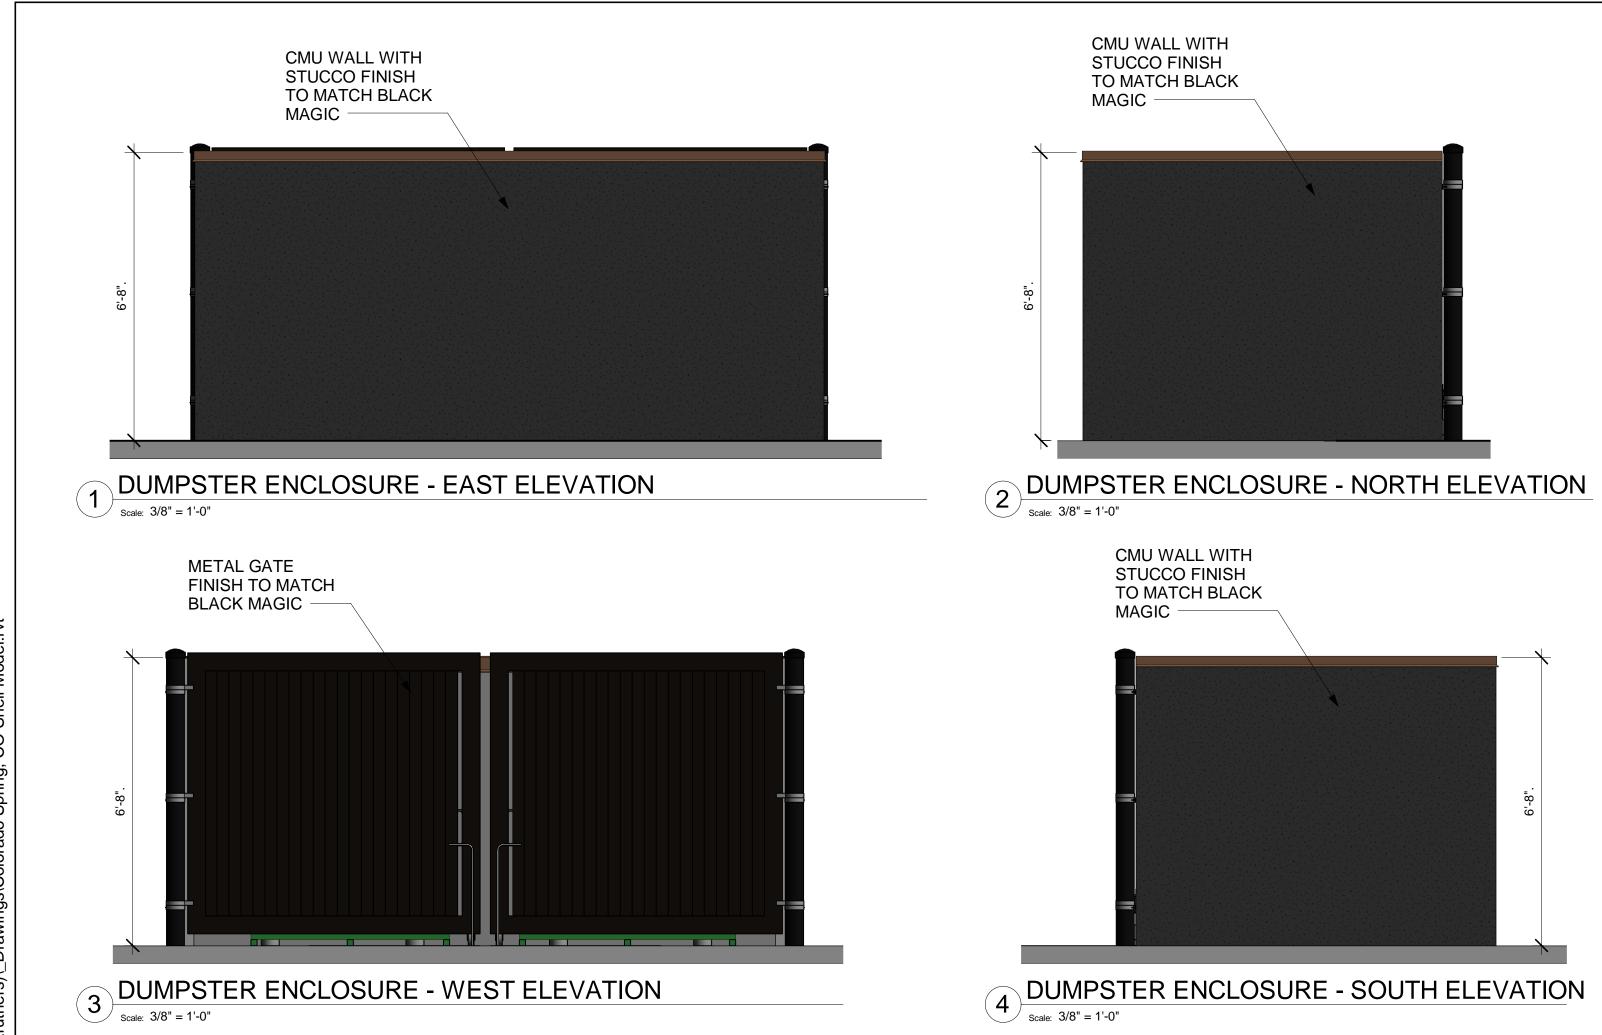

20

| © 2011 STARBUCKS COFFEE<br>COMPANY                                                                                                                                                                                                                                                                                                                                                                                                                                                                                                                                                                                                                                                                                                                                |
|-------------------------------------------------------------------------------------------------------------------------------------------------------------------------------------------------------------------------------------------------------------------------------------------------------------------------------------------------------------------------------------------------------------------------------------------------------------------------------------------------------------------------------------------------------------------------------------------------------------------------------------------------------------------------------------------------------------------------------------------------------------------|
| STARBUCKS COFFEE<br>COMPANY<br>2401 UTAH AVENUE SOUTH<br>SEATTLE, WASHINGTON 98134<br>(206) 318-1575                                                                                                                                                                                                                                                                                                                                                                                                                                                                                                                                                                                                                                                              |
| THESE DRAWINGS AND SPECIFICATIONS ARE CONFIDENTIAL AND<br>SHALL REMAIN THE SOLE PROPERTY OF STARBUCKS<br>CORPORATION, WHICH IS THE OWNER OF THE COPYRIGHT IN THIS<br>WORK. THEY SHALL NOT BE REPRODUCED (IN WHOLE OR IN PART),<br>SHARED WITH THIRD PARTIES OR USED IN ANY MANNER ON OTHER<br>PROJECTS OR EXTENSIONS TO THIS PROJECT WITHOUT THE PRIOR<br>WRITTEN CONSENT OF STARBUCKS CORPORATION. THESE<br>DRAWINGS AND SPECIFICATIONS ARE INTENDED TO EXPRESS<br>DESIGN INTENT FOR A PROTOTYPICAL STARBUCKS STORE (WHICH<br>IS SUBJECT TO CHANGE AT ANYTIME) AND DO NOT REFLECT<br>ACTUAL SITE CONDITIONS. NEITHER PARTY SHALL HAVE ANY<br>OBLICATION NOR LIABILITY TO THE OTHER (EXCEPT STATED ABOVE)<br>LINTIL A WRITTEN AGREEMENT IS FULLY FXECUTED BY ROTH |
| ARCHITECTROF RECORD                                                                                                                                                                                                                                                                                                                                                                                                                                                                                                                                                                                                                                                                                                                                               |
| THIS DOCUMENT IS RELEASED<br>FOR THE PURPOSE OF REVIEW<br>UNDER THE AUTHORITY OF<br>ROGUE ARCHITECTS. IT IS NOT<br>TO BE USED FOR<br>CONSTRUCTION, BIDDING OR<br>PERMIT PURPOSES.<br>PERMIT SET 09-13-2017                                                                                                                                                                                                                                                                                                                                                                                                                                                                                                                                                        |
| PERMIT SET 09-13-2017                                                                                                                                                                                                                                                                                                                                                                                                                                                                                                                                                                                                                                                                                                                                             |
| PROJECT NAME:<br><b>NORTHGATE &amp; STRUTHERS</b><br>PROJECT ADDRESS:<br>209 GLENEAGLE GATE VIEW<br>COLORADO SPRINGS, CO 80921                                                                                                                                                                                                                                                                                                                                                                                                                                                                                                                                                                                                                                    |
| STORE #: 51410<br>PROJECT #: 16-0349                                                                                                                                                                                                                                                                                                                                                                                                                                                                                                                                                                                                                                                                                                                              |
| CONCEPT:<br>PALETTE:<br>ORIGINAL ISSUE 08-07-2017<br>DESIGN MANAGER: S. ZOHOORI<br>LEED <sup>①</sup> AP:<br>PRODUCTION R. ORELLANA<br>DESIGNER:<br>CHECKED BY: J. PETTY                                                                                                                                                                                                                                                                                                                                                                                                                                                                                                                                                                                           |
| REVISION SCHEDULE   REV DATE BY DESCRIPTIONS                                                                                                                                                                                                                                                                                                                                                                                                                                                                                                                                                                                                                                                                                                                      |
| SHEET TITLE:                                                                                                                                                                                                                                                                                                                                                                                                                                                                                                                                                                                                                                                                                                                                                      |
| DUMPSTER<br>ENCLOSURE<br>SCALE: 3/8" = 1'-0"                                                                                                                                                                                                                                                                                                                                                                                                                                                                                                                                                                                                                                                                                                                      |
| SHEET NUMBER: 21                                                                                                                                                                                                                                                                                                                                                                                                                                                                                                                                                                                                                                                                                                                                                  |