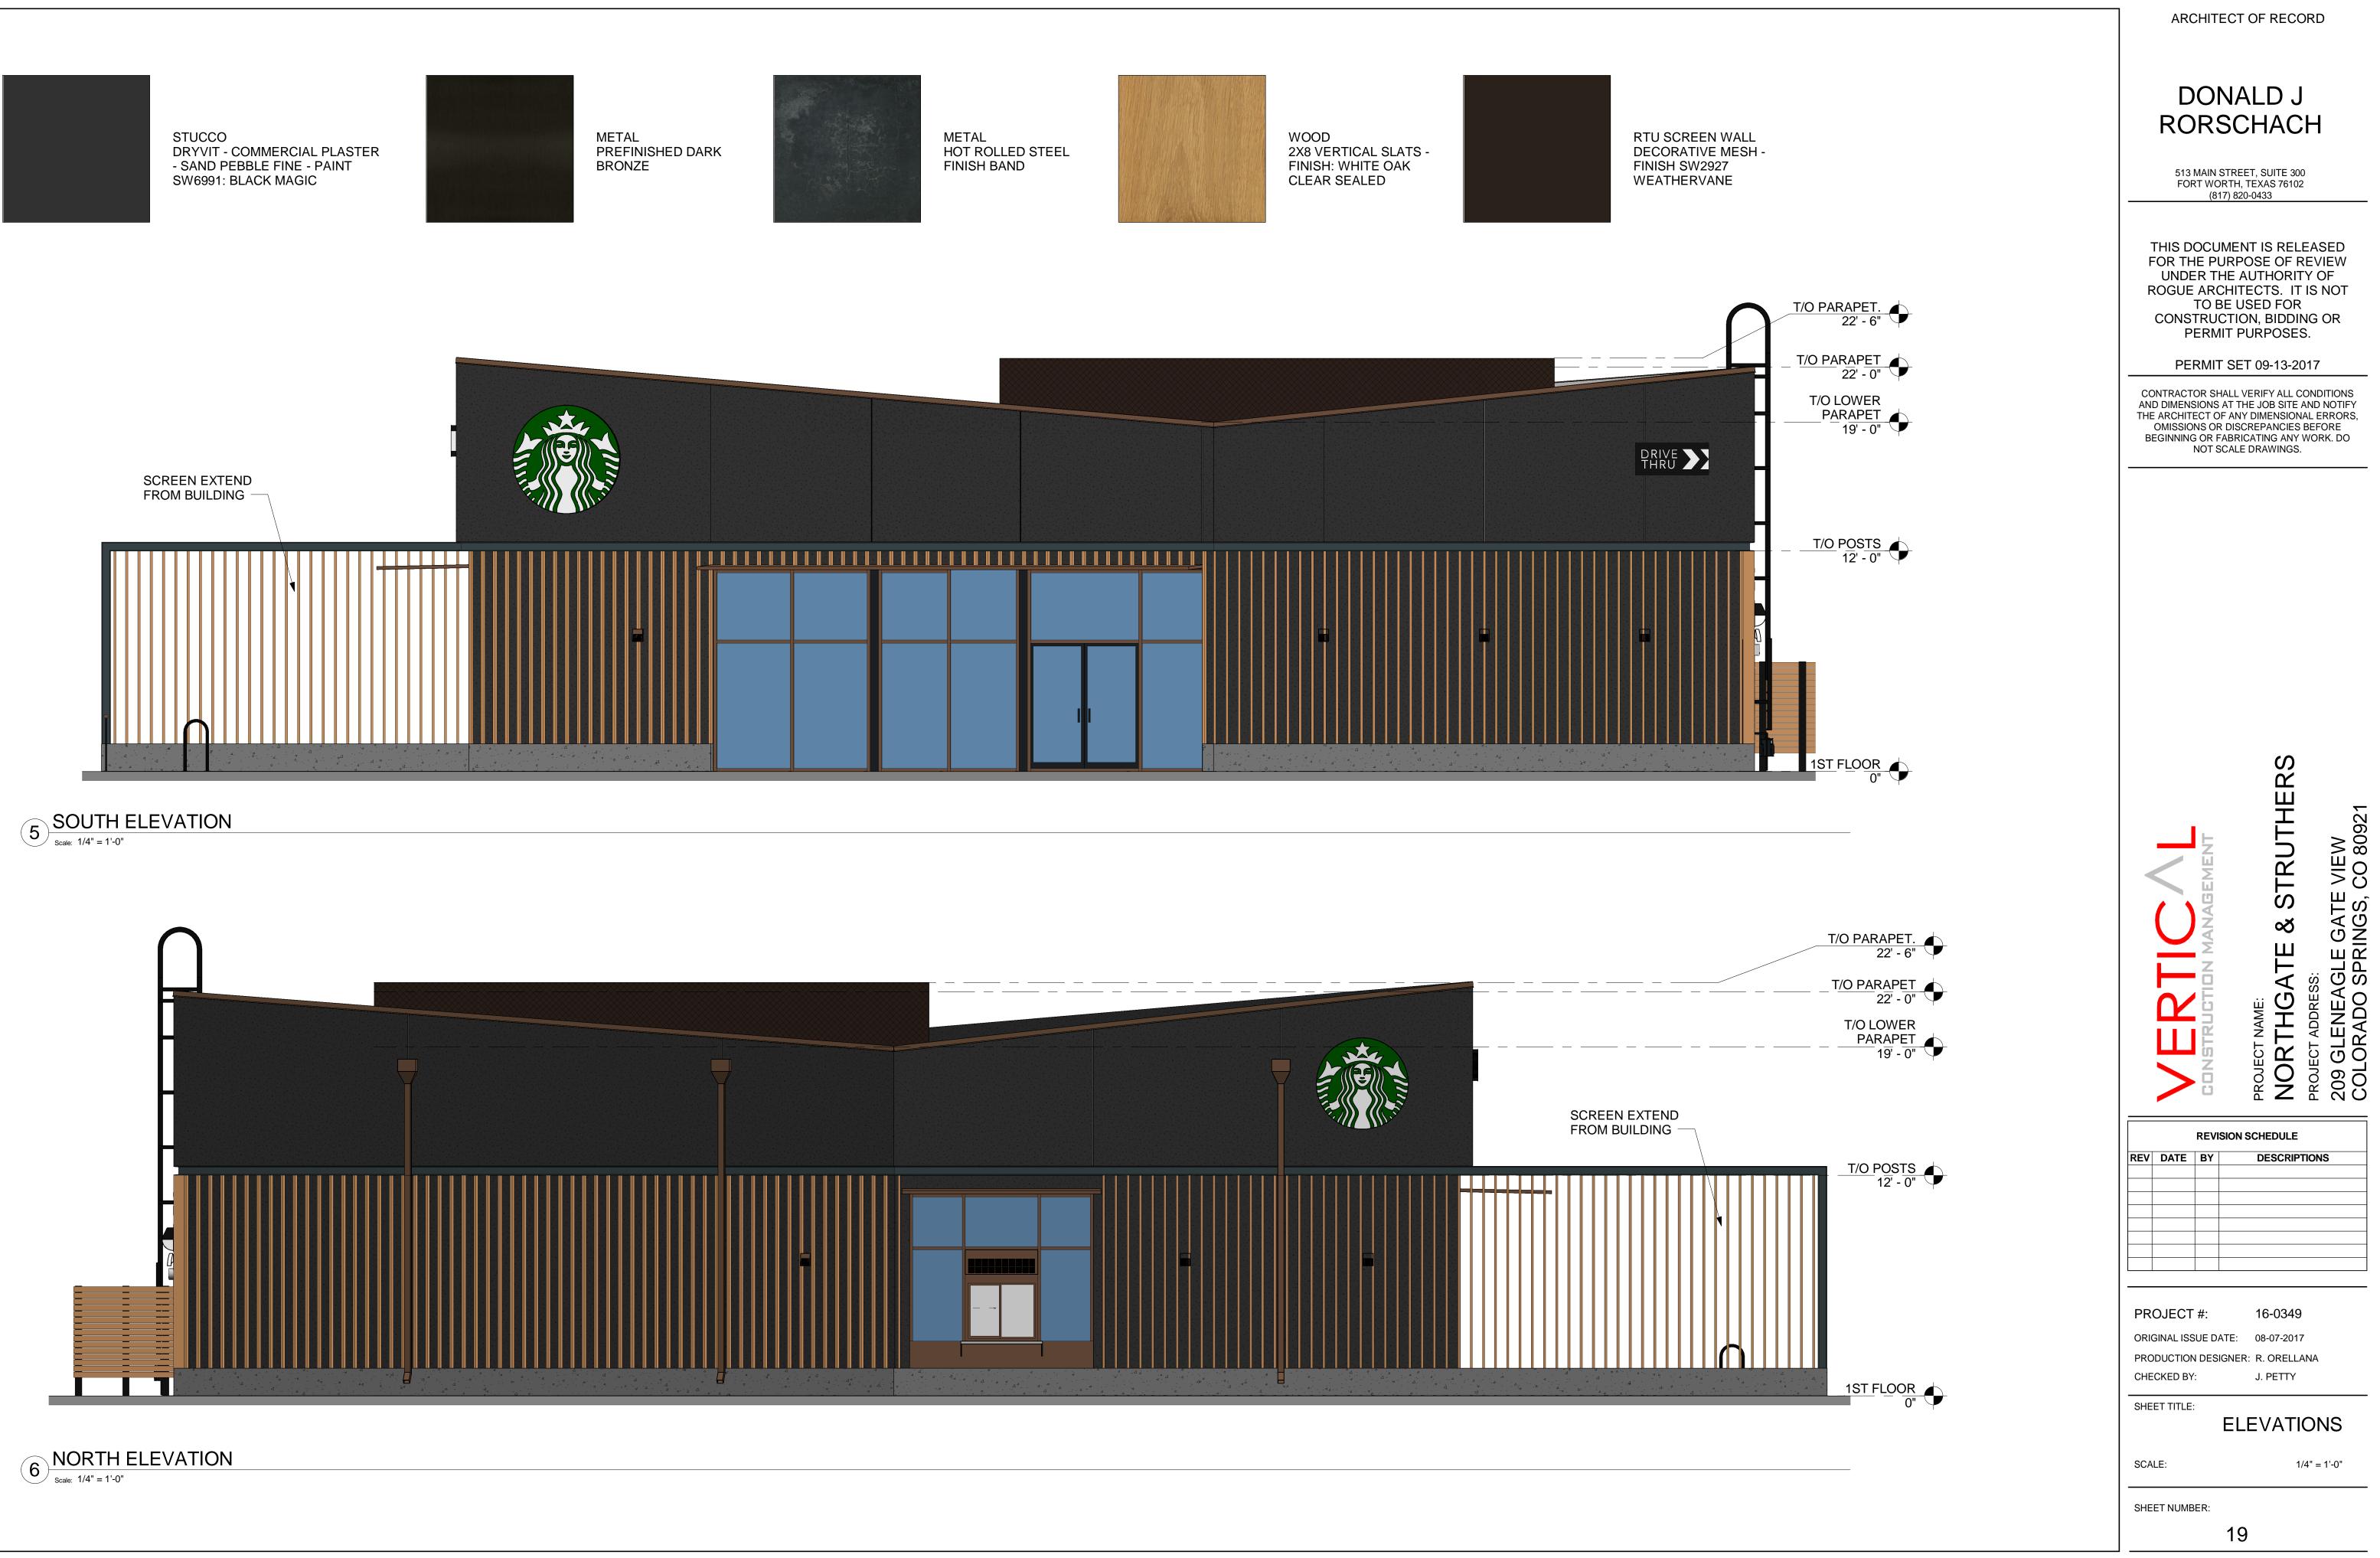

HOT ROLLED STEEL FINISH BAND

ARCHITECT OF RECORD

513 MAIN STREET, SUITE 300 FORT WORTH, TEXAS 76102 (817) 820-0433

THIS DOCUMENT IS RELEASED FOR THE PURPOSE OF REVIEW UNDER THE AUTHORITY OF ROGUE ARCHITECTS. IT IS NOT TO BE USED FOR CONSTRUCTION, BIDDING OR PERMIT PURPOSES.

PERMIT SET 09-14-2017

CONTRACTOR SHALL VERIFY ALL CONDITIONS AND DIMENSIONS AT THE JOB SITE AND NOTIFY THE ARCHITECT OF ANY DIMENSIONAL ERRORS, OMISSIONS OR DISCREPANCIES BEFORE BEGINNING OR FABRICATING ANY WORK. DO NOT SCALE DRAWINGS.