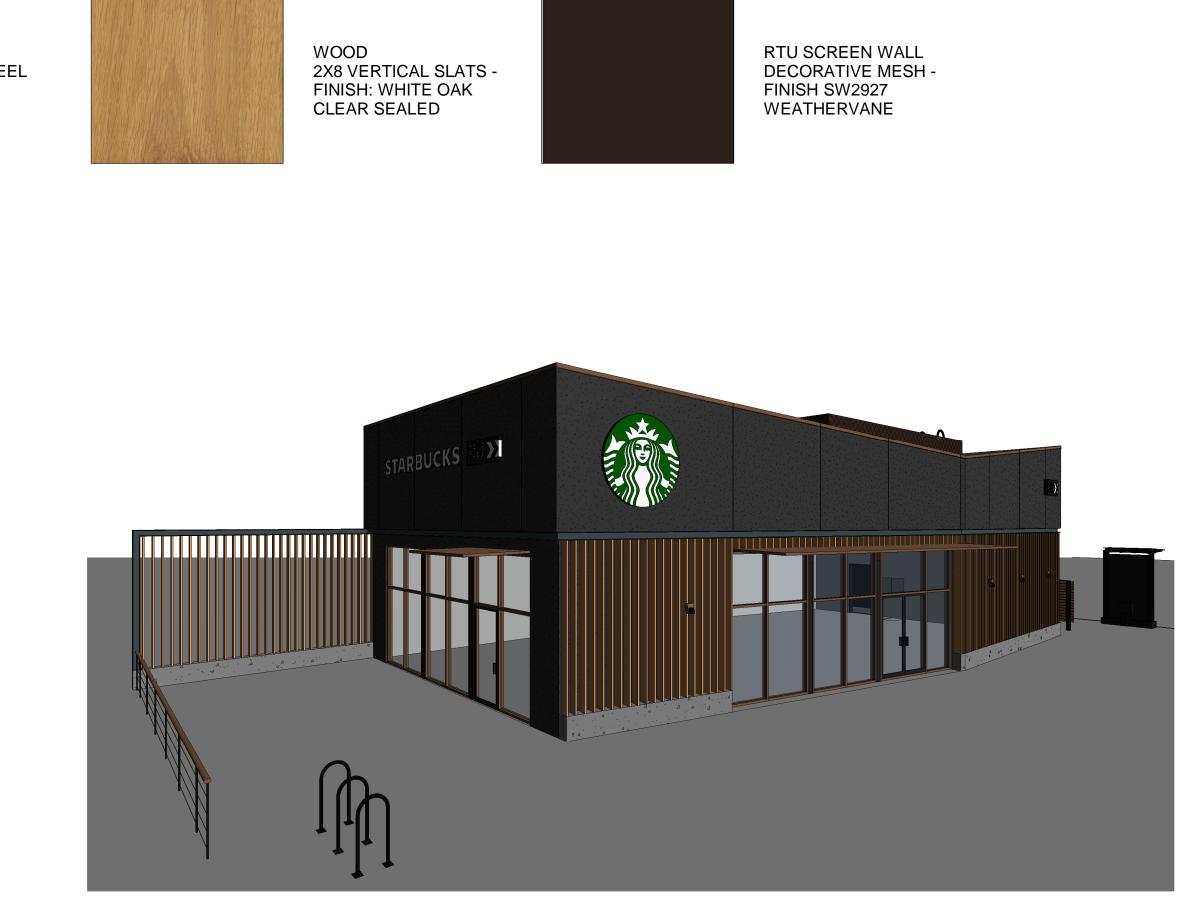

HOT ROLLED STEEL FINISH BAND

ARCHITECT OF RECORD

513 MAIN STREET, SUITE 300 FORT WORTH, TEXAS 76102 (817) 820-0433

THIS DOCUMENT IS RELEASED FOR THE PURPOSE OF REVIEW UNDER THE AUTHORITY OF ROGUE ARCHITECTS. IT IS NOT TO BE USED FOR CONSTRUCTION, BIDDING OR PERMIT PURPOSES.

PERMIT SET 09-14-2017

CONTRACTOR SHALL VERIFY ALL CONDITIONS AND DIMENSIONS AT THE JOB SITE AND NOTIFY THE ARCHITECT OF ANY DIMENSIONAL ERRORS, OMISSIONS OR DISCREPANCIES BEFORE BEGINNING OR FABRICATING ANY WORK. DO NOT SCALE DRAWINGS.

20

| © 2011 STARBUCKS COFFEE<br>COMPANY                                                                                                                                                                                                                                                                                                                                                                                                                                                                                                                                                                                                                                                                                                                                |
|-------------------------------------------------------------------------------------------------------------------------------------------------------------------------------------------------------------------------------------------------------------------------------------------------------------------------------------------------------------------------------------------------------------------------------------------------------------------------------------------------------------------------------------------------------------------------------------------------------------------------------------------------------------------------------------------------------------------------------------------------------------------|
| STARBUCKS COFFEE<br>COMPANY<br>2401 UTAH AVENUE SOUTH<br>SEATTLE, WASHINGTON 98134<br>(206) 318-1575                                                                                                                                                                                                                                                                                                                                                                                                                                                                                                                                                                                                                                                              |
| THESE DRAWINGS AND SPECIFICATIONS ARE CONFIDENTIAL AND<br>SHALL REMAIN THE SOLE PROPERTY OF STARBUCKS<br>CORPORATION, WHICH IS THE OWNER OF THE COPYRIGHT IN THIS<br>WORK. THEY SHALL NOT BE REPRODUCED (IN WHOLE OR IN PART),<br>SHARED WITH THIRD PARTIES OR USED IN ANY MANNER ON OTHER<br>PROJECTS OR EXTENSIONS TO THIS PROJECT WITHOUT THE PRIOR<br>WRITTEN CONSENT OF STARBUCKS CORPORATION. THESE<br>DRAWINGS AND SPECIFICATIONS ARE INTENDED TO EXPRESS<br>DESIGN INTENT FOR A PROTOTYPICAL STARBUCKS STORE (WHICH<br>IS SUBJECT TO CHANGE AT ANYTIME) AND DO NOT REFLECT<br>ACTUAL SITE CONDITIONS. NEITHER PARTY SHALL HAVE ANY<br>OBLICATION NOR LIABILITY TO THE OTHER (EXCEPT STATED ABOVE)<br>LINTIL A WRITTEN AGREEMENT IS FULLY FXECUTED BY ROTH |
| ARCHITECTROF RECORD                                                                                                                                                                                                                                                                                                                                                                                                                                                                                                                                                                                                                                                                                                                                               |
| THIS DOCUMENT IS RELEASED<br>FOR THE PURPOSE OF REVIEW<br>UNDER THE AUTHORITY OF<br>ROGUE ARCHITECTS. IT IS NOT<br>TO BE USED FOR<br>CONSTRUCTION, BIDDING OR<br>PERMIT PURPOSES.<br>PERMIT SET 09-13-2017                                                                                                                                                                                                                                                                                                                                                                                                                                                                                                                                                        |
| PERMIT SET 09-13-2017                                                                                                                                                                                                                                                                                                                                                                                                                                                                                                                                                                                                                                                                                                                                             |
| PROJECT NAME:<br><b>NORTHGATE &amp; STRUTHERS</b><br>PROJECT ADDRESS:<br>209 GLENEAGLE GATE VIEW<br>COLORADO SPRINGS, CO 80921                                                                                                                                                                                                                                                                                                                                                                                                                                                                                                                                                                                                                                    |
| STORE #: 51410<br>PROJECT #: 16-0349                                                                                                                                                                                                                                                                                                                                                                                                                                                                                                                                                                                                                                                                                                                              |
| CONCEPT:<br>PALETTE:<br>ORIGINAL ISSUE 08-07-2017<br>DESIGN MANAGER: S. ZOHOORI<br>LEED <sup>①</sup> AP:<br>PRODUCTION R. ORELLANA<br>DESIGNER:<br>CHECKED BY: J. PETTY                                                                                                                                                                                                                                                                                                                                                                                                                                                                                                                                                                                           |
| REVISION SCHEDULE   REV DATE BY DESCRIPTIONS                                                                                                                                                                                                                                                                                                                                                                                                                                                                                                                                                                                                                                                                                                                      |
| SHEET TITLE:                                                                                                                                                                                                                                                                                                                                                                                                                                                                                                                                                                                                                                                                                                                                                      |
| DUMPSTER<br>ENCLOSURE<br>SCALE: 3/8" = 1'-0"                                                                                                                                                                                                                                                                                                                                                                                                                                                                                                                                                                                                                                                                                                                      |
| SHEET NUMBER: 21                                                                                                                                                                                                                                                                                                                                                                                                                                                                                                                                                                                                                                                                                                                                                  |