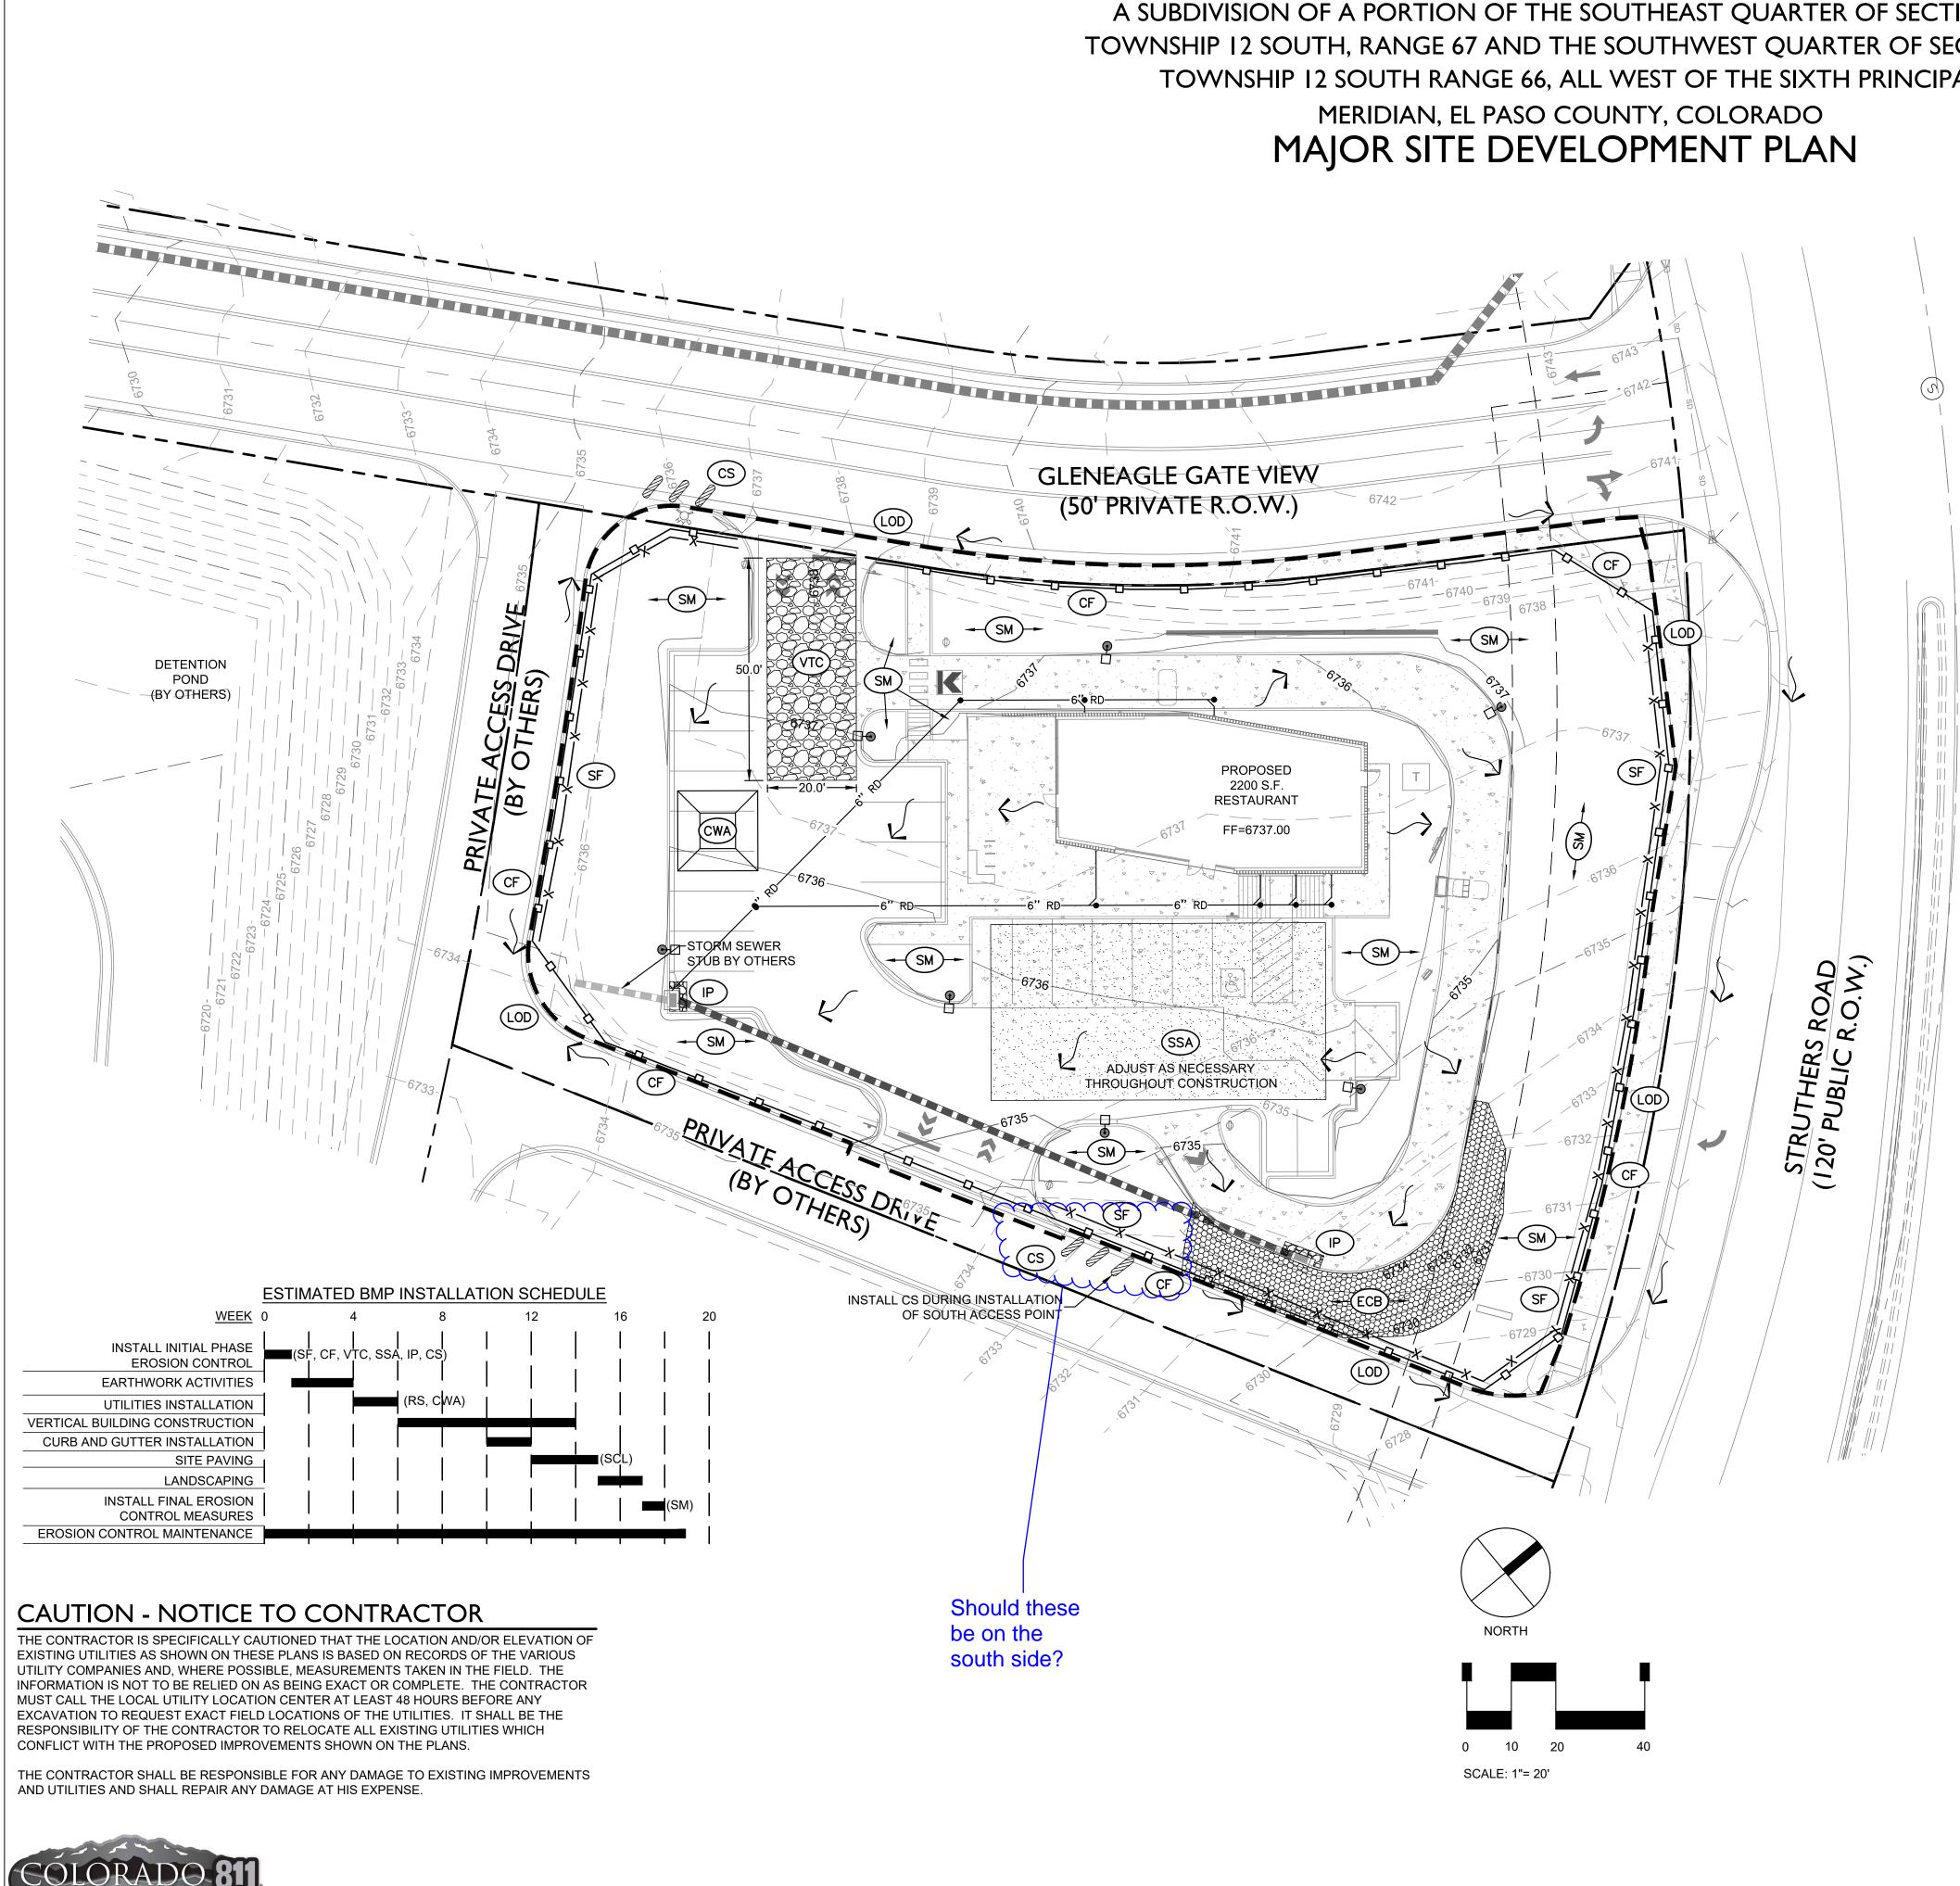

## PROPOSED WITHIN DISTURBED AREA

TOTAL LAND DISTURBANCE FOR PROJECT: 37,794 SQ. FT.± 0.87 ACRES±

## **GRADING LEGEND**

|          | - R.O.W. / PROPERTY LINE                 | S       | EXIST. MANHOLE          |
|----------|------------------------------------------|---------|-------------------------|
|          | - ADJOINING PROPERTY                     | ×       | EXIST. FIRE HYDRANT     |
|          | EASEMENT LINE                            | ₩V<br>◯ | EXIST. WATER VALVE      |
|          | E PROP. CURB AND GUTTER                  | TBC     | TOP BACK OF CURB        |
|          | PROPOSED STORM SEWER                     | HP      | HIGH POINT              |
|          | FROFOSED STORIN SEWER                    | TOW     | TOP OF WALK             |
| 6" RD    | PROPOSED UNDERGROUND     ROOF DRAIN LINE | ME      | MATCH EXISTING          |
|          | PROPOSED STORM INLET                     | EC      | EDGE OF CONCRETE        |
| 7510     | - EXIST. CONTOUR                         | GTW     | GRADE AT TOP OF WALL    |
| <u> </u> |                                          | GBW     | GRADE AT BOTTOM OF WALL |
| 7512     | - PROP. CONTOUR                          | FL      | FLOW LINE               |
| 7.53     | PROP. SPOT ELEVATION                     | GB      | GRADE BREAK             |
| 25-      |                                          | BC      | BUILDING CORNER         |
| >572.004 | EXIST. SPOT ELEVATION                    |         |                         |
| 0.58%    | PROP. SLOPE                              |         |                         |

## SCHEDULE NOTES

 $\langle 1 \rangle$  CONSTRUCT 6" VERTICAL CONCRETE CURB AND GUTTER WITH 1-FOOT CATCH PAN. SEE SITE DFTAILS

- (2) CONSTRUCT 6" VERTICAL CONCRETE CURB AND GUTTER WITH 1-FOOT SPILL PAN. SEE SITE DETAILS.
- $\langle 3 \rangle$  CONSTRUCT 1.0-FOOT WIDE CONCRETE RUNDOWN. SEE SITE DETAILS.
- $\langle$  4  $\rangle$  CONSTRUCT 6-INCH VERTICAL CONCRETE CURB. CONTRACTOR MAY ELECT TO CONSTRUCT MONOLITHICALLY TO THE ADJOINING CONCRETE PAVING. SEE SITE DETAILS.
- $\langle 5 \rangle$  CURB VARIES IN HEIGHT FROM 0-INCHES TO 6-INCHES.
- $\langle 6 \rangle$  CONSTRUCT HANDICAP PARKING AREA. NO GRADES GREATER THAN 2.0% IN ANY DIRECTION. CONTRACTOR TO VERIFY WITH CONSTRUCTION MANAGER AT FORM SET OR REMAIN SOLELY RESPONSIBLE FOR REMOVAL AND REPLACEMENT OF ANYU NON-ADA CONFORMING INSTALLATION.