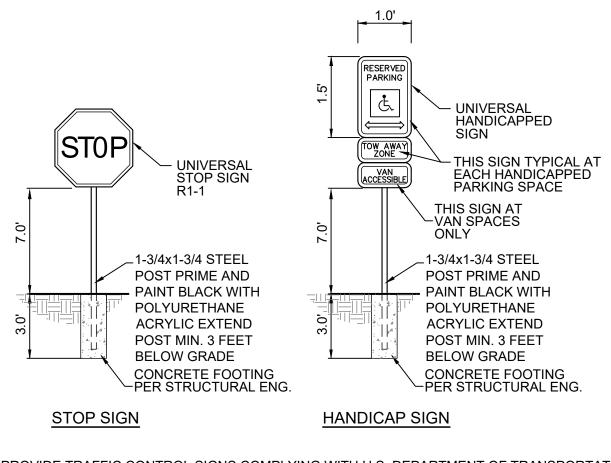

(9) PROPOSED R1-1 "STOP" SIGN ON STEEL POST. SEE SITE DETAILS.

 $\langle 10 \rangle$  PROPOSED ASPHALT PAVING (SEE PAVING NOTE, THIS SHEET)

 $\langle 11 \rangle$  PROPOSED CONCRETE PAVING (SEE PAVING NOTE, THIS SHEET)

 $\langle 16 \rangle$  PROPOSED OUTDOOR PATIO AREA. SEE ARCHITECTURAL PLANS.

 $\langle 17 \rangle$  PROPOSED ADA PARKING AREA, STRIPING AND SYMBOLS. SEE SITE DETAILS.

 $\langle 18 \rangle$  PROPOSED ADA PARKING SIGNAGE. SEE SITE DETAILS

SOUTHLAKE, TX 76092

SHEET NUMBER: 4 OF 19

VERTICAL CONSTRUCTION MANAGEMENT

1209 SOUTH WHITE CHAPEL BLVD, SUITE 180

C210

PROVIDE TRAFFIC CONTROL SIGNS COMPLYING WITH U.S. DEPARTMENT OF TRANSPORTATION, FEDERAL HIGHWAY ADMINISTRATION'S MANUAL "UNIFORM TRAFFIC CONTROL DEVICES", LOCAL CODES, AND AS SPECIFIED.