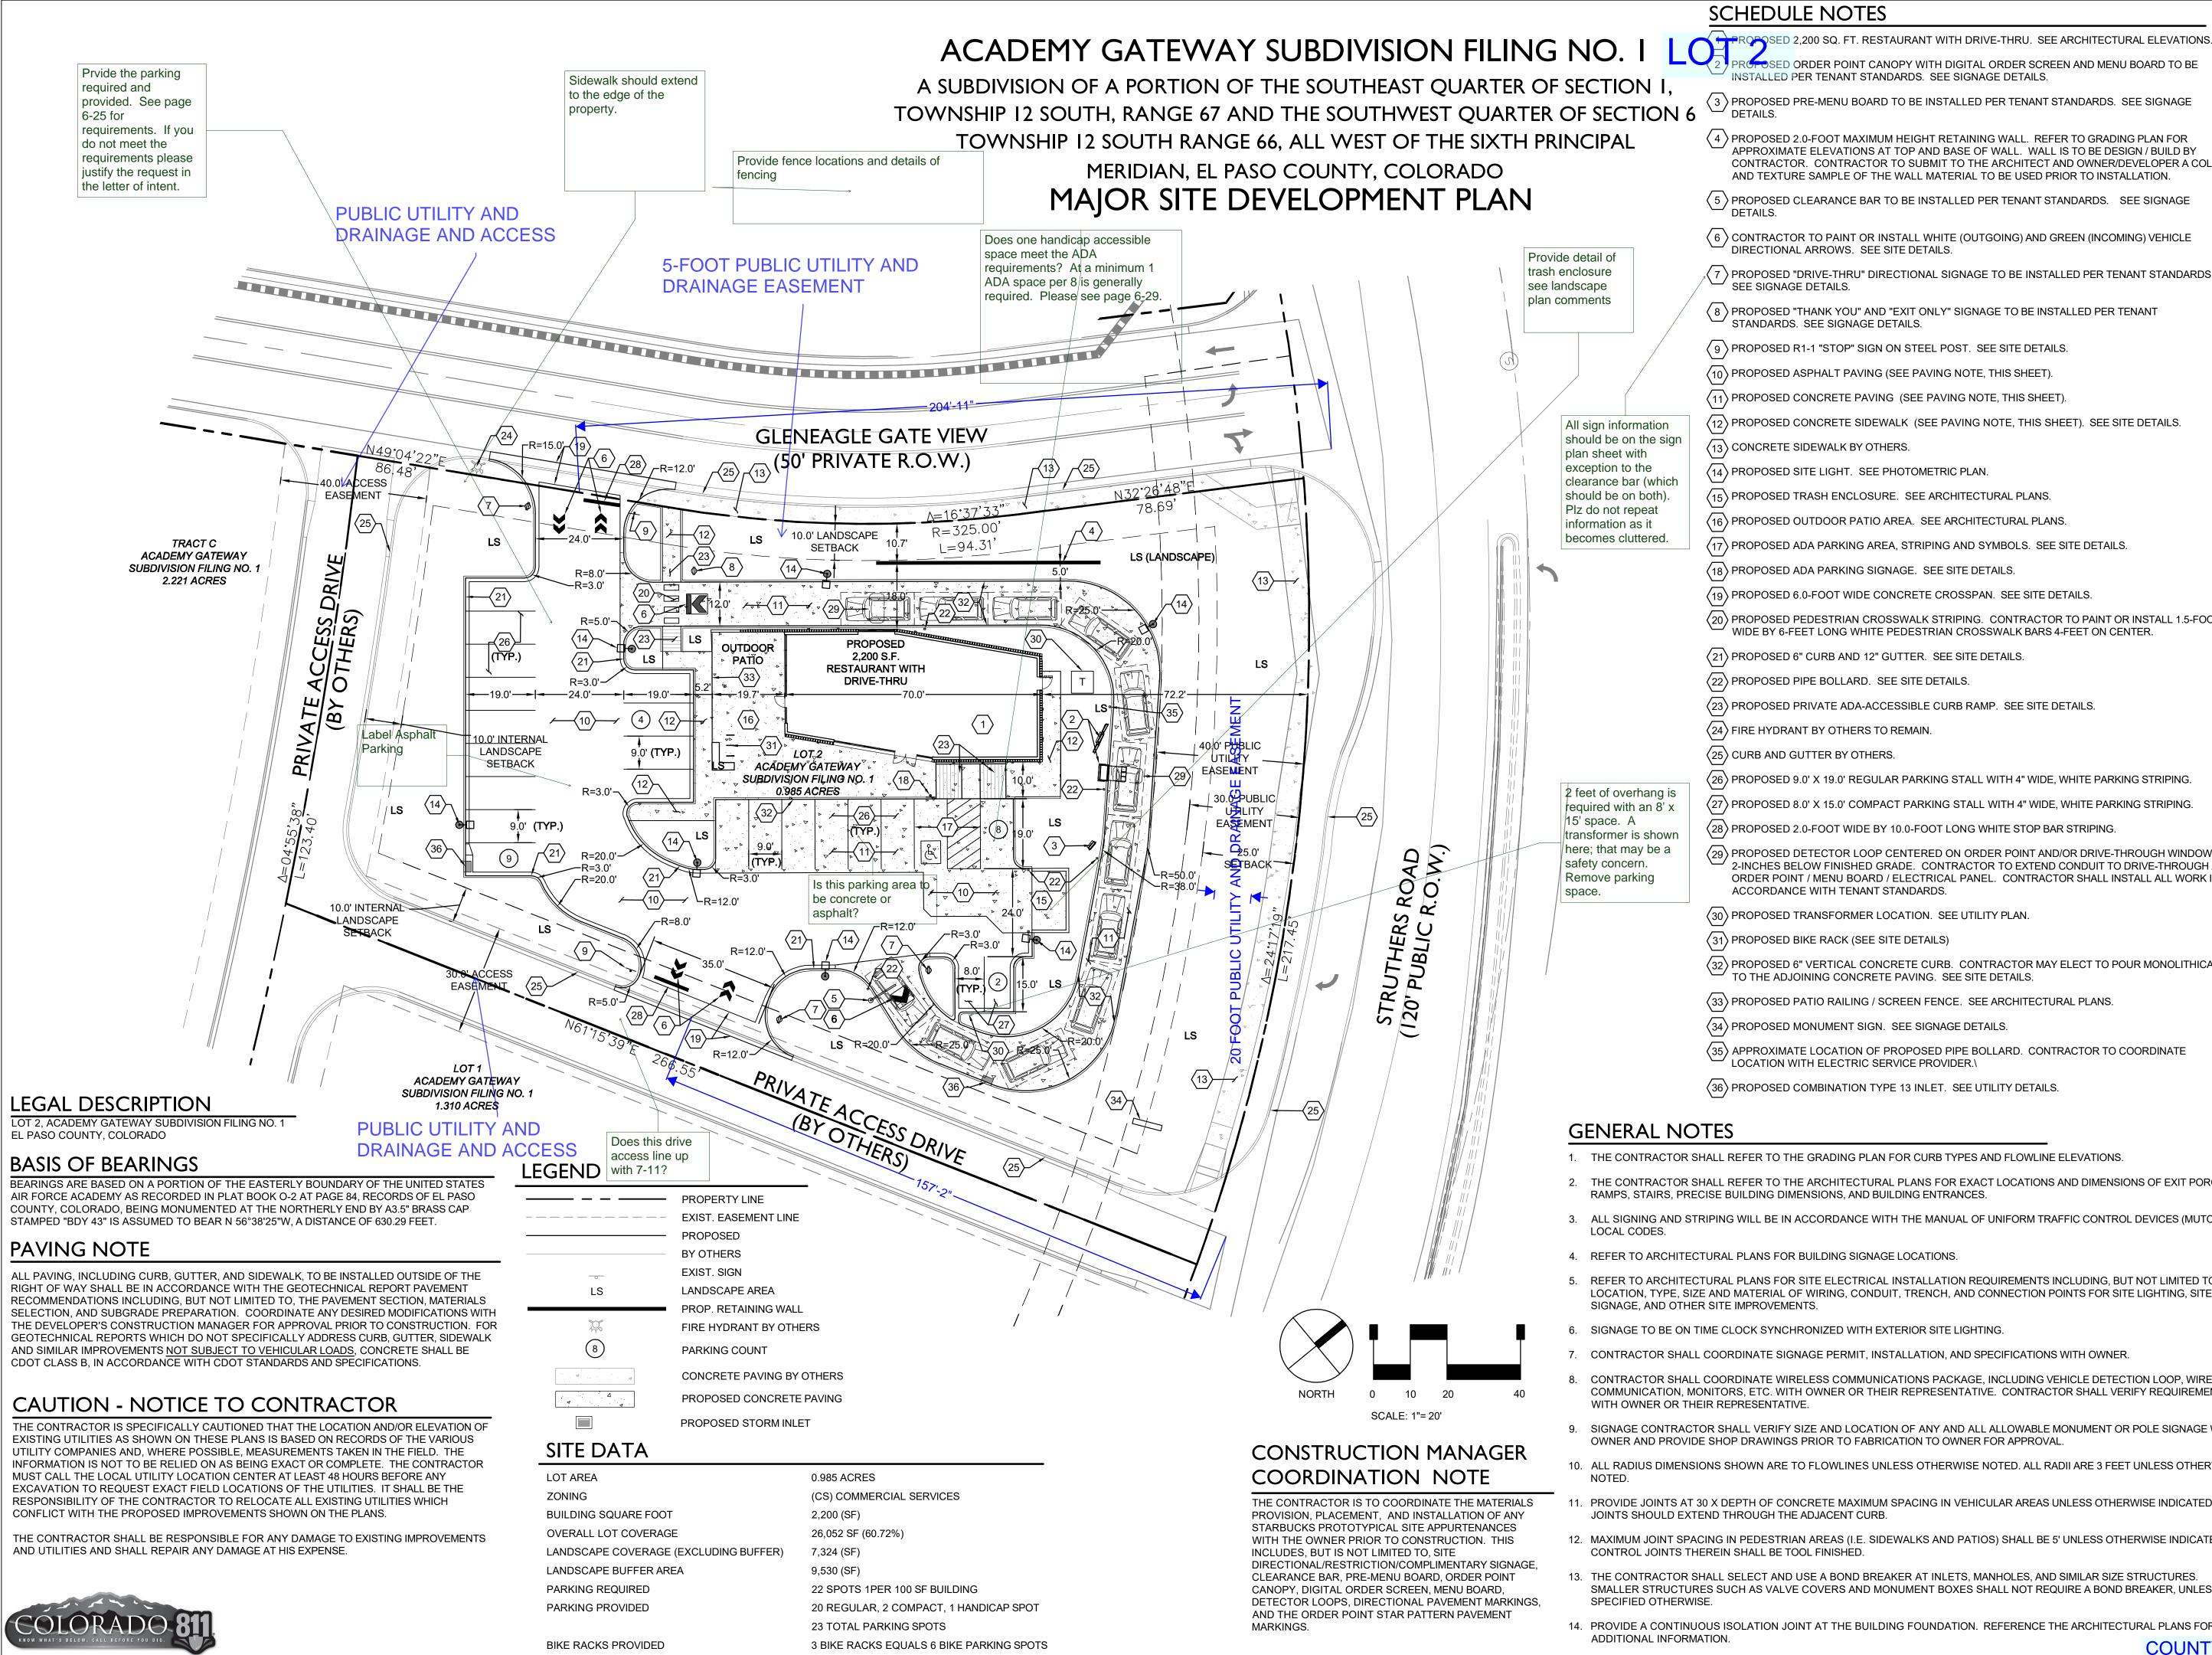

## LEGAL DESCRIPTION

LOT 2, ACADEMY GATEWAY SUBDIVISION FILING NO. 1 EL PASO COUNTY, COLORADO

# ACADEMY GATEWAY SUBDIVISION FILING NO. I LOT 2

A SUBDIVISION OF A PORTION OF THE SOUTHEAST QUARTER OF SECTION I, TOWNSHIP 12 SOUTH, RANGE 67 AND THE SOUTHWEST QUARTER OF SECTION 6 TOWNSHIP 12 SOUTH RANGE 66, ALL WEST OF THE SIXTH PRINCIPAL MERIDIAN, EL PASO COUNTY, COLORADO

## SCHEDULE NOTES

RCFOSED ORDER POINT CANOPY WITH DIGITAL ORDER SCREEN AND MENU BOARD TO BE INSTALLED PER TENANT STANDARDS. SEE SIGNAGE DETAILS.

(3) PROPOSED PRE-MENU BOARD TO BE INSTALLED PER TENANT STANDARDS. SEE SIGNAGE

(4) PROPOSED 2.0-FOOT MAXIMUM HEIGHT RETAINING WALL. REFER TO GRADING PLAN FOR APPROXIMATE ELEVATIONS AT TOP AND BASE OF WALL. WALL IS TO BE DESIGN / BUILD BY CONTRACTOR. CONTRACTOR TO SUBMIT TO THE ARCHITECT AND OWNER/DEVELOPER A COLOR. AND TEXTURE SAMPLE OF THE WALL MATERIAL TO BE USED PRIOR TO INSTALLATION.

 $\langle 5 \rangle$  PROPOSED CLEARANCE BAR TO BE INSTALLED PER TENANT STANDARDS. SEE SIGNAGE

 $\langle 6 \rangle$  CONTRACTOR TO PAINT OR INSTALL WHITE (OUTGOING) AND GREEN (INCOMING) VEHICLE DIRECTIONAL ARROWS. SEE SITE DETAILS.

 $\langle$  7  $\rangle$  PROPOSED "DRIVE-THRU" DIRECTIONAL SIGNAGE TO BE INSTALLED PER TENANT STANDARDS SEE SIGNAGE DETAILS.

 $\langle$  8  $\rangle$  PROPOSED "THANK YOU" AND "EXIT ONLY" SIGNAGE TO BE INSTALLED PER TENANT STANDARDS. SEE SIGNAGE DETAILS.

(9) PROPOSED R1-1 "STOP" SIGN ON STEEL POST. SEE SITE DETAILS.

 $\langle 10 \rangle$  PROPOSED ASPHALT PAVING (SEE PAVING NOTE, THIS SHEET)

 $\langle 11 \rangle$  PROPOSED CONCRETE PAVING (SEE PAVING NOTE, THIS SHEET)

(12) PROPOSED CONCRETE SIDEWALK (SEE PAVING NOTE, THIS SHEET). SEE SITE DETAILS.

 $\langle 13 \rangle$  CONCRETE SIDEWALK BY OTHERS.

(14) PROPOSED SITE LIGHT. SEE PHOTOMETRIC PLAN.

 $\langle 15 \rangle$  PROPOSED TRASH ENCLOSURE. SEE ARCHITECTURAL PLANS.

 $\langle 16 \rangle$  PROPOSED OUTDOOR PATIO AREA. SEE ARCHITECTURAL PLANS.

 $\langle 17 \rangle$  PROPOSED ADA PARKING AREA, STRIPING AND SYMBOLS. SEE SITE DETAILS.

 $\langle 18 \rangle$  PROPOSED ADA PARKING SIGNAGE. SEE SITE DETAILS

(19) PROPOSED 6.0-FOOT WIDE CONCRETE CROSSPAN. SEE SITE DETAILS

(20) PROPOSED PEDESTRIAN CROSSWALK STRIPING. CONTRACTOR TO PAINT OR INSTALL 1.5-FOOT WIDE BY 6-FEET LONG WHITE PEDESTRIAN CROSSWALK BARS 4-FEET ON CENTER

(21) PROPOSED 6" CURB AND 12" GUTTER. SEE SITE DETAILS.

 $\langle 22 \rangle$  PROPOSED PIPE BOLLARD. SEE SITE DETAILS.

(23) PROPOSED PRIVATE ADA-ACCESSIBLE CURB RAMP. SEE SITE DETAILS

 $\langle 24 \rangle$  FIRE HYDRANT BY OTHERS TO REMAIN

 $\langle 25 \rangle$  CURB AND GUTTER BY OTHERS

(26) PROPOSED 9.0' X 19.0' REGULAR PARKING STALL WITH 4" WIDE, WHITE PARKING STRIPING.

(27) PROPOSED 8.0' X 15.0' COMPACT PARKING STALL WITH 4" WIDE, WHITE PARKING STRIPING.

 $\langle$ 28angle PROPOSED 2.0-FOOT WIDE BY 10.0-FOOT LONG WHITE STOP BAR STRIPING

(29) PROPOSED DETECTOR LOOP CENTERED ON ORDER POINT AND/OR DRIVE-THROUGH WINDOW -INCHES BELOW FINISHED GRADE. CONTRACTOR TO EXTEND CONDUIT TO DRIVE-THROUGH / ORDER POINT / MENU BOARD / ELECTRICAL PANEL. CONTRACTOR SHALL INSTALL ALL WORK IN ACCORDANCE WITH TENANT STANDARDS.

 $\langle 30 \rangle$  PROPOSED TRANSFORMER LOCATION. SEE UTILITY PLAN.

 $\langle 31 \rangle$  PROPOSED BIKE RACK (SEE SITE DETAILS)

 $\langle 32 \rangle$  PROPOSED 6" VERTICAL CONCRETE CURB. CONTRACTOR MAY ELECT TO POUR MONOLITHICALLY TO THE ADJOINING CONCRETE PAVING. SEE SITE DETAILS.

 $\langle 33 \rangle$  PROPOSED PATIO RAILING / SCREEN FENCE. SEE ARCHITECTURAL PLANS.

 $\langle 34 \rangle$  PROPOSED MONUMENT SIGN. SEE SIGNAGE DETAILS.

 $\langle 35 \rangle$  APPROXIMATE LOCATION OF PROPOSED PIPE BOLLARD. CONTRACTOR TO COORDINATE LOCATION WITH ELECTRIC SERVICE PROVIDER.\

 $\langle 36 \rangle$  PROPOSED COMBINATION TYPE 13 INLET. SEE UTILITY DETAILS.

1. THE CONTRACTOR SHALL REFER TO THE GRADING PLAN FOR CURB TYPES AND FLOWLINE ELEVATIONS.

2. THE CONTRACTOR SHALL REFER TO THE ARCHITECTURAL PLANS FOR EXACT LOCATIONS AND DIMENSIONS OF EXIT PORCHES, RAMPS, STAIRS, PRECISE BUILDING DIMENSIONS, AND BUILDING ENTRANCES.