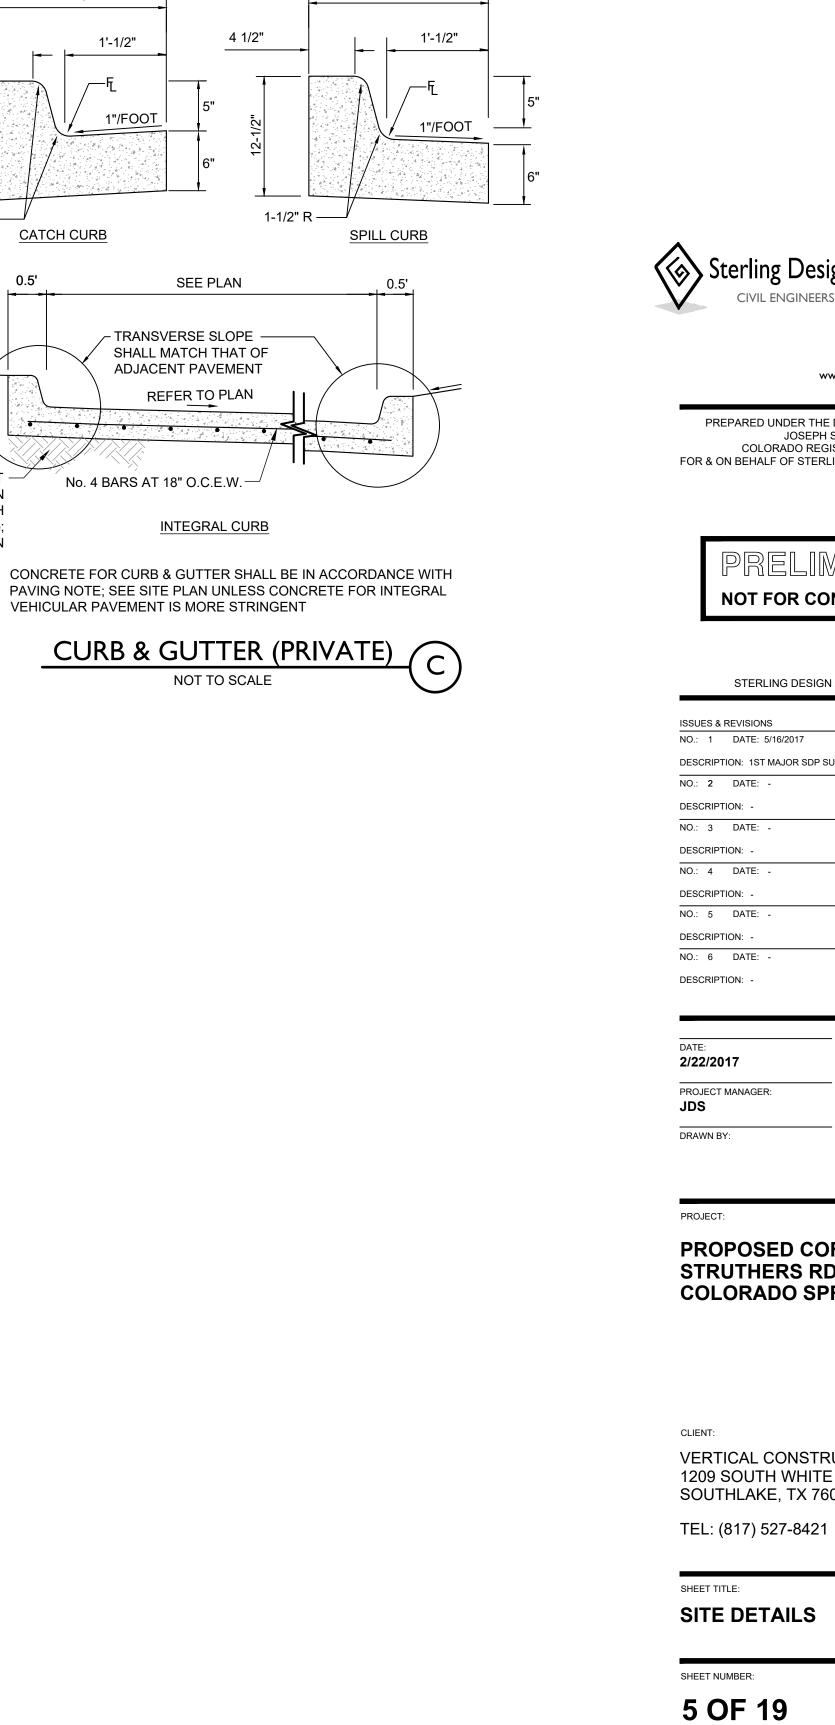

## NOTES:

- ALL WORK SHALL BE DONE IN ACCORDANCE WITH 4. LOCAL STANDARDS AND SPECIFICATIONS.
- 2. CONCRETE FOR SIDEWALK RAMPS SHALL BE CDOT 5. CLASS "A".
- RAMP AND WINGS SHALL BE POURED MONOLITHICALLY.
- MINIMUM WIDTH OF RAMPS SHALL BE 4 FEET AND RAMP SLOPES SHALL NOT BE STEEPER THAN 12:1. MAINTAIN BACK OF WALK ELEVATION AT 2.0%
- ABOVE TOP OF CURB. NORMAL GUTTER FLOW LINE AND PROFILE SHALL BE MAINTAINED THROUGH THE RAMP AREA.

CURB RAMP DETAIL (PRIVATE) (A) NOT TO SCALE

- RAMP SURFACE SHALL HAVE A COARSE BROOM FINISH WITH STRIATIONS PERPENDICULAR TO THE DIRECTION OF RAMP SLOPE.
- A 1/2" EXPANSION JOINT SHALL BE 8. **REQUIRED WHERE THE CONCRETE** RAMP JOINS ANY RIGID PAVEMENT OR STRUCTURE.

> **BIKE RACK DETAIL** NOT TO SCALE

> > 4" STRIPING PAINTED WHITE

- PER PLAN -----STRIPING REQUIREMENTS NOT TO SCALE

6'-0" 3'-0" - ASPHALT PAVEMENT — 1-1/2" WW 6x6x4.4 OR #4 @ 18"-O.C.E.W. REINFORCING (LAP ALL JOINTS 6" MIN) COMPACT SUB-GRADE IN -ACCORDANCE WITH PAVING NOTE (TYP); SEE SITE PLAN CONCRETE SHALL BE IN ACCORDANCE WITH PAVING NOTE; SEE SITE PLAN

6' CONCRETE CROSSPAN DETAIL (PRIVATE)

NOT TO SCALE

Sterling Design Associates, IIc **CIVIL ENGINEERS - LANDSCAPE ARCHITECTS** 

2009 W. Littleton Blvd. #300 Littleton, CO 80120 303.794.4727 ph www.SterlingDesignAssociates.com