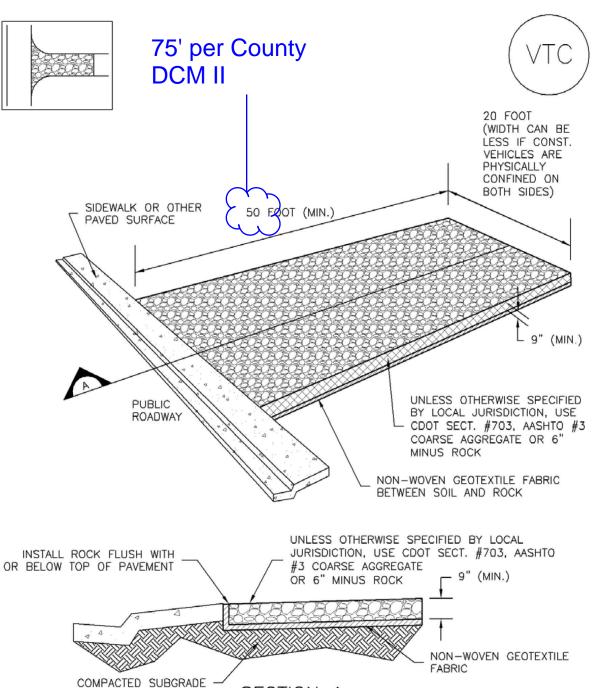

DFCD STANDARD DETAILS. CONSULT WITH LOCAL JURISDICTIONS AS TO WHICH DETAIL SHOULD BE USED WHEN DIFFERENCES ARE NOTED.

NOTE: THE DETAILS INCLUDED WITH THIS FACT SHEET SHOW COMMONLY USED, CONVENTIONAL METHODS OF INLET PROTECTION IN THE DENVER METROPOLITAN AREA. THERE ARE MANY PROPRIETARY INLET PROTECTION METHODS ON THE MARKET. UDFCD NEITHER ENDORSES NOR DISCOURAGES USE OF PROPRIETARY INLET PROTECTION; HOWEVER, IN THE EVENT PROPRIETARY METHODS ARE USED, THE APPROPRIATE DETAIL FROM THE MANUFACTURER MUST BE INCLUDED IN THE SWMP AND THE BMP MUST BE INSTALLED AND MAINTAINED AS SHOWN IN THE MANUFACTURER'S DETAILS.

NOTE: SOME MUNICIPALITIES DISCOURAGE OR PROHIBIT THE USE OF STRAW BALES FOR INLET PROTECTION. CHECK WITH LOCAL JURISDICTION TO DETERMINE IF STRAW BALE INLET PROTECTION IS ACCEPTABLE.



## VTC-1. AGGREGATE VEHICLE TRACKING CONTROL

STABILIZED CONSTRUCTION ENTRANCE/EXIT INSTALLATION NOTES

1. SEE PLAN VIEW FOR -LOCATION OF CONSTRUCTION ENTRANCE(S)/EXIT(S). -TYPE OF CONSTRUCTION ENTRANCE(S)/EXITS(S) (WITH/WITHOUT WHEEL WASH, CONSTRUCTION MAT OR TRM).

2. CONSTRUCTION MAT OR TRM STABILIZED CONSTRUCTION ENTRANCES ARE ONLY TO BE USED ON SHORT DURATION PROJECTS (TYPICALLY RANGING FROM A WEEK TO A MONTH) WHERE THERE WILL BE LIMITED VEHICULAR ACCESS.

3. A STABILIZED CONSTRUCTION ENTRANCE/EXIT SHALL BE LOCATED AT ALL ACCESS POINTS WHERE VEHICLES ACCESS THE CONSTRUCTION SITE FROM PAVED RIGHT-OF-WAYS. 4. STABILIZED CONSTRUCTION ENTRANCE/EXIT SHALL BE INSTALLED PRIOR TO ANY LAND DISTURBING ACTIVITIES.

5. A NON-WOVEN GEOTEXTILE FABRIC SHALL BE PLACED UNDER THE STABILIZED CONSTRUCT