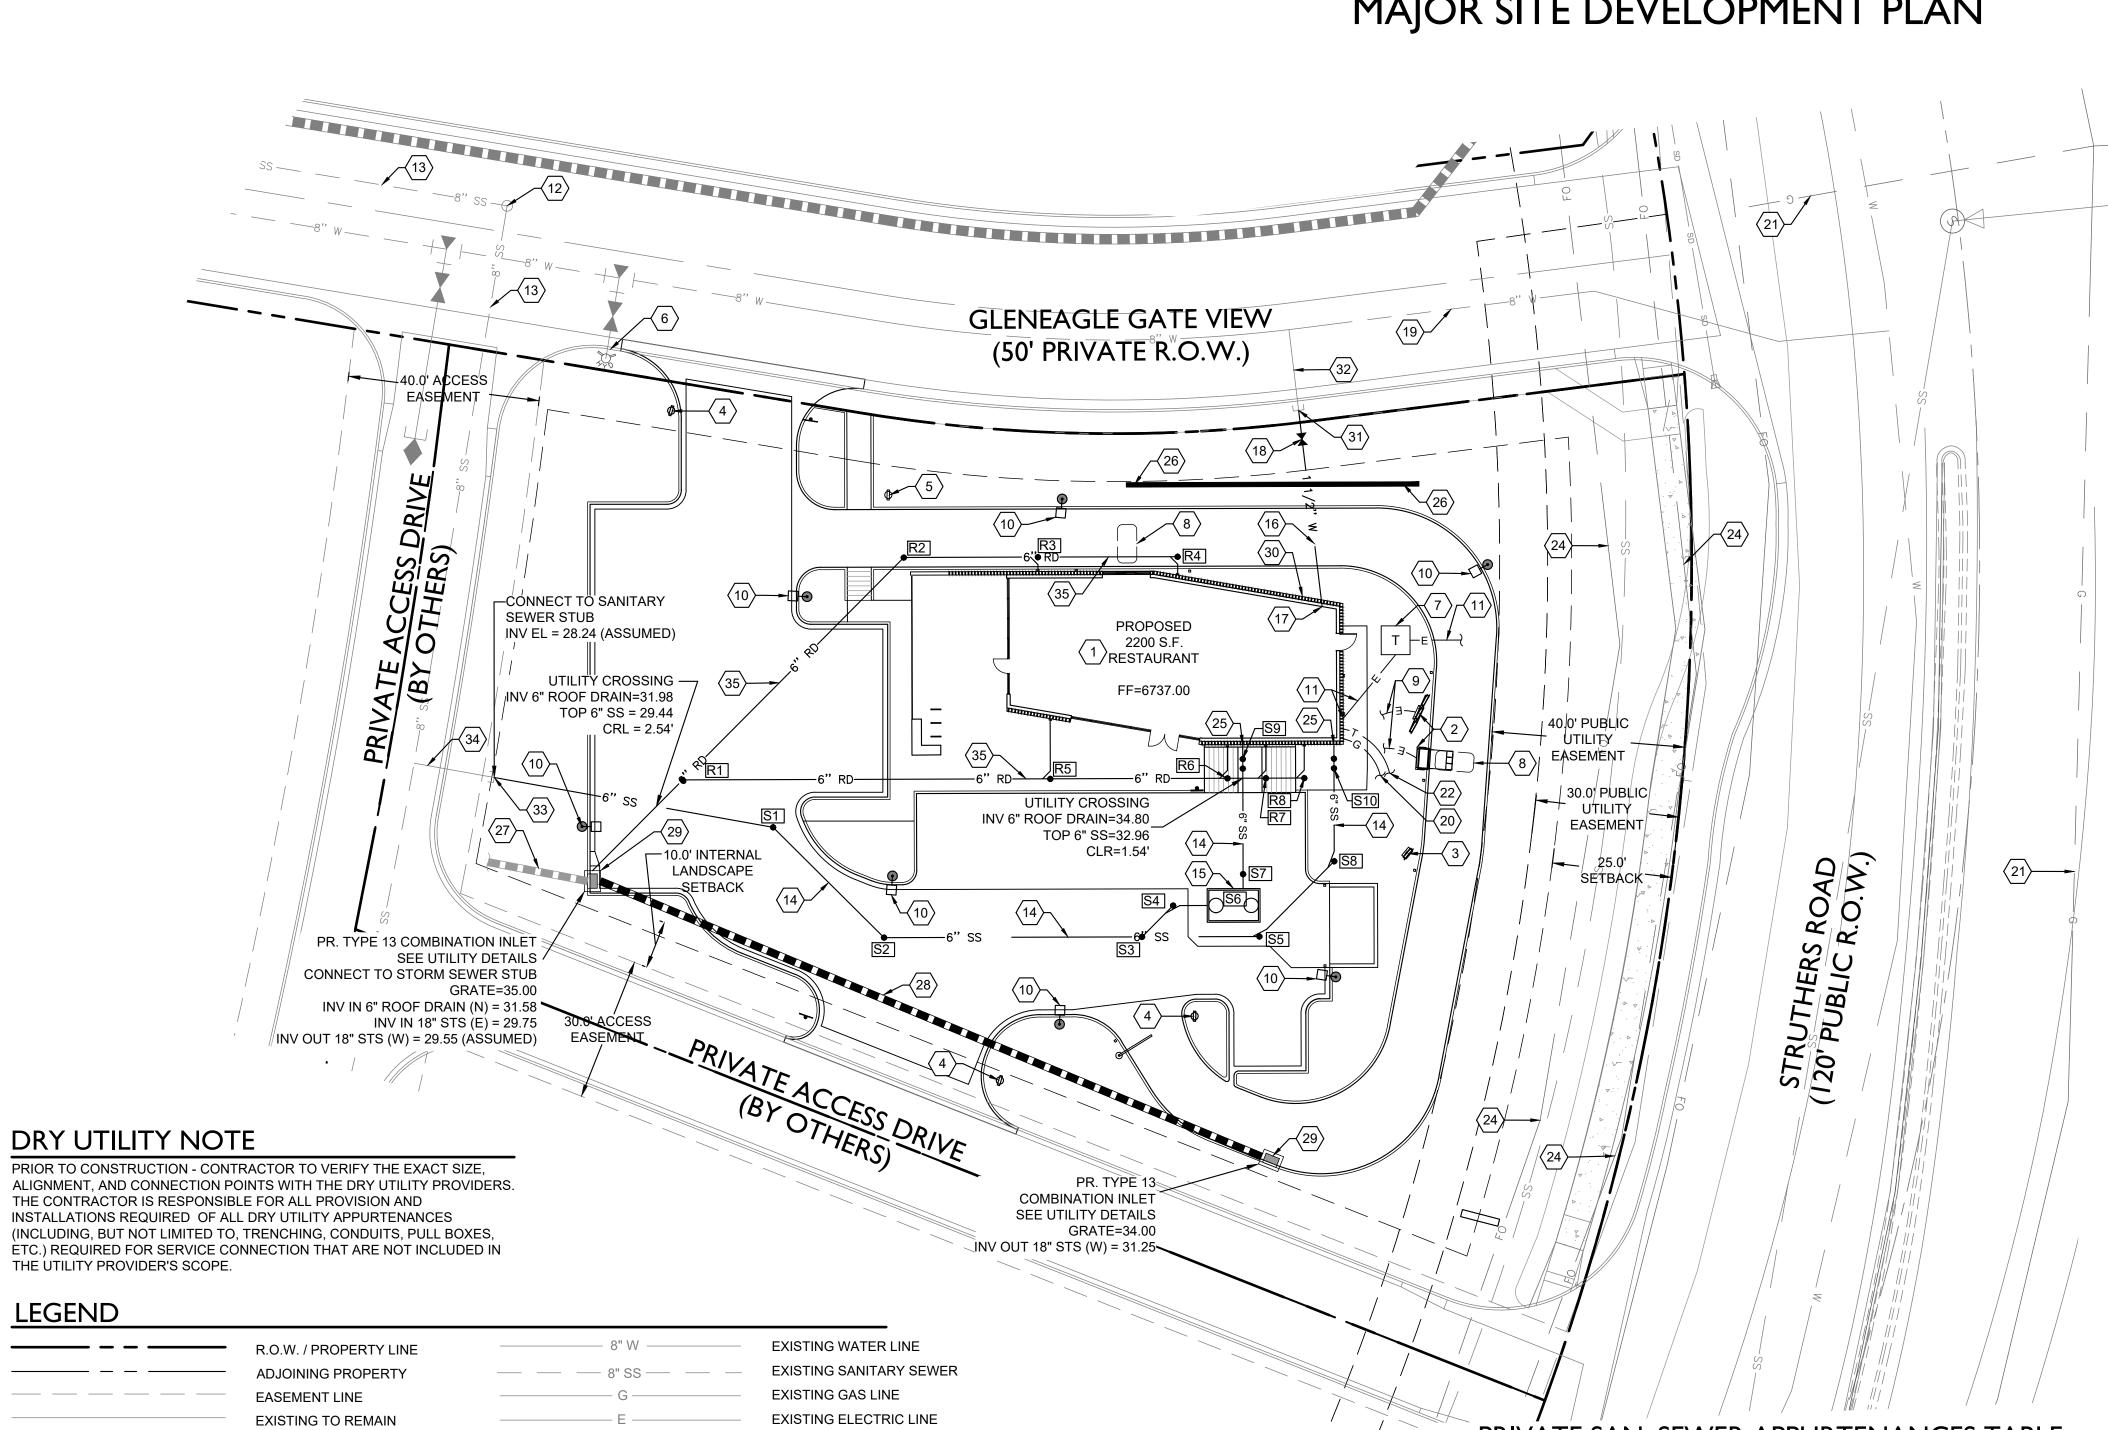

# MAJOR SITE DEVELOPMENT PLAN

VICINITY MAP

SUBMITTALS INITIAL: MAY 16, 2017

# MAJOR SITE DEVELOPMENT PLAN

23. RIM ELEVATIONS SHOWN ARE APPROXIMATE ONLY AND ARE NOT TO BE TAKEN AS FINAL ELEVATIONS. THE CONTRACTOR SHALL USE PRECAST CONCRETE ADJUSTMENT RINGS, GROUT, AND STEEL SHIMS TO ADJUST THE MANHOLE FRAMES TO THE REQUIRED FINAL GRADE IN CONFORMANCE WITH THE CITY OR UTILITY COMPANY/DISTIRCT STANDARD SPECIFICATIONS. ALL FRAMES SHALL BE ADJUSTED TO FINAL GRADE PRIOR TO

## SCHEDULE NOTES

RCFOSED ORDER POINT CANOPY WITH DIGITAL ORDER SCREEN AND MENU BOARD TO BE INSTALLED PER TENANT STANDARDS. SEE SIGNAGE DETAILS.

(3) PROPOSED PRE-MENU BOARD TO BE INSTALLED PER TENANT STANDARDS. SEE SIGNAGE

(4) PROPOSED 2.0-FOOT MAXIMUM HEIGHT RETAINING WALL. REFER TO GRADING PLAN FOR APPROXIMATE ELEVATIONS AT TOP AND BASE OF WALL. WALL IS TO BE DESIGN / BUILD BY CONTRACTOR. CONTRACTOR TO SUBMIT TO THE ARCHITECT AND OWNER/DEVELOPER A COLOR. AND TEXTURE SAMPLE OF THE WALL MATERIAL TO BE USED PRIOR TO INSTALLATION.

 $\langle 5 \rangle$  PROPOSED CLEARANCE BAR TO BE INSTALLED PER TENANT STANDARDS. SEE SIGNAGE

 $\langle 6 \rangle$  CONTRACTOR TO PAINT OR INSTALL WHITE (OUTGOING) AND GREEN (INCOMING) VEHICLE DIRECTIONAL ARROWS. SEE SITE DETAILS.

 $\langle$  7  $\rangle$  PROPOSED "DRIVE-THRU" DIRECTIONAL SIGNAGE TO BE INSTALLED PER TENANT STANDARDS SEE SIGNAGE DETAILS.

 $\langle$  8  $\rangle$  PROPOSED "THANK YOU" AND "EXIT ONLY" SIGNAGE TO BE INSTALLED PER TENANT STANDARDS. SEE SIGNAGE DETAILS.

(9) PROPOSED R1-1 "STOP" SIGN ON STEEL POST. SEE SITE DETAILS.

 $\langle 10 \rangle$  PROPOSED ASPHALT PAVING (SEE PAVING NOTE, THIS SHEET)

 $\langle 11 \rangle$  PROPOSED CONCRETE PAVING (SEE PAVING NOTE, THIS SHEET)

(12) PROPOSED CONCRETE SIDEWALK (SEE PAVING NOTE, THIS SHEET). SEE SITE DETAILS.

 $\langle 13 \rangle$  CONCRETE SIDEWALK BY OTHERS.

(14) PROPOSED SITE LIGHT. SEE PHOTOMETRIC PLAN.

 $\langle 15 \rangle$  PROPOSED TRASH ENCLOSURE. SEE ARCHITECTURAL PLANS.

 $\langle 16 \rangle$  PROPOSED OUTDOOR PATIO AREA. SEE ARCHITECTURAL PLANS.

 $\langle 17 \rangle$  PROPOSED ADA PARKING AREA, STRIPING AND SYMBOLS. SEE SITE DETAILS.

 $\langle 18 \rangle$  PROPOSED ADA PARKING SIGNAGE. SEE SITE DETAILS

(19) PROPOSED 6.0-FOOT WIDE CONCRETE CROSSPAN. SEE SITE DETAILS

(20) PROPOSED PEDESTRIAN CROSSWALK STRIPING. CONTRACTOR TO PAINT OR INSTALL 1.5-FOOT WIDE BY 6-FEET LONG WHITE PEDESTRIAN CROSSWALK BARS 4-FEET ON CENTER

(21) PROPOSED 6" CURB AND 12" GUTTER. SEE SITE DETAILS.

 $\langle 22 \rangle$  PROPOSED PIPE BOLLARD. SEE SITE DETAILS.

(23) PROPOSED PRIVATE ADA-ACCESSIBLE CURB RAMP. SEE SITE DETAILS

 $\langle 24 \rangle$  FIRE HYDRANT BY OTHERS TO REMAIN

 $\langle 25 \rangle$  CURB AND GUTTER BY OTHERS

(26) PROPOSED 9.0' X 19.0' REGULAR PARKING STALL WITH 4" WIDE, WHITE PARKING STRIPING.

(27) PROPOSED 8.0' X 15.0' COMPACT PARKING STALL WITH 4" WIDE, WHITE PARKING STRIPING.

 $\langle$ 28angle PROPOSED 2.0-FOOT WIDE BY 10.0-FOOT LONG WHITE STOP BAR STRIPING

(29) PROPOSED DETECTOR LOOP CENTERED ON ORDER POINT AND/OR DRIVE-THROUGH WINDOW -INCHES BELOW FINISHED GRADE. CONTRACTOR TO EXTEND CONDUIT TO DRIVE-THROUGH / ORDER POINT / MENU BOARD / ELECTRICAL PANEL. CONTRACTOR SHALL INSTALL ALL WORK IN ACCORDANCE WITH TENANT STANDARDS.

 $\langle 30 \rangle$  PROPOSED TRANSFORMER LOCATION. SEE UTILITY PLAN.

 $\langle 31 \rangle$  PROPOSED BIKE RACK (SEE SITE DETAILS)

 $\langle 32 \rangle$  PROPOSED 6" VERTICAL CONCRETE CURB. CONTRACTOR MAY ELECT TO POUR MONOLITHICALLY TO THE ADJOINING CONCRETE PAVING. SEE SITE DETAILS.

 $\langle 33 \rangle$  PROPOSED PATIO RAILING / SCREEN FENCE. SEE ARCHITECTURAL PLANS.

 $\langle 34 \rangle$  PROPOSED MONUMENT SIGN. SEE SIGNAGE DETAILS.

 $\langle 35 \rangle$  APPROXIMATE LOCATION OF PROPOSED PIPE BOLLARD. CONTRACTOR TO COORDINATE LOCATION WITH ELECTRIC SERVICE PROVIDER.\

 $\langle 36 \rangle$  PROPOSED COMBINATION TYPE 13 INLET. SEE UTILITY DETAILS.

1. THE CONTRACTOR SHALL REFER TO THE GRADING PLAN FOR CURB TYPES AND FLOWLINE ELEVATIONS.

2. THE CONTRACTOR SHALL REFER TO THE ARCHITECTURAL PLANS FOR EXACT LOCATIONS AND DIMENSIONS OF EXIT PORCHES, RAMPS, STAIRS, PRECISE BUILDING DIMENSIONS, AND BUILDING ENTRANCES.