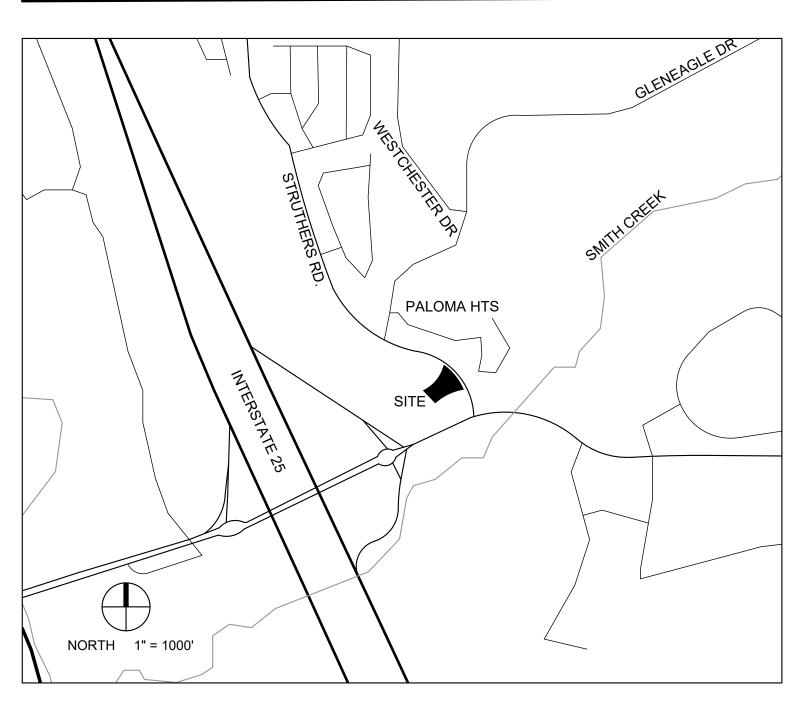

OR MUST CALL THE LOCAL UTILITY LOCATION CENTER (1-800-245-4545) AT LEAST 48 HOURS BEFORE ANY EXCAVATION TO REQUEST EXACT FIELD LOCATIONS OF THE UTILITIES. IT SHALL BE THE RESPONSIBILITY OF THE CONTRACTOR TO RELOCATE ALL EXISTING UTILITIES WHICH CONFLICT WITH THE PROPOSED IMPROVEMENTS SHOWN ON THE PLANS. THE CONTRACTOR SHALL BE RESPONSIBLE FOR ANY DAMAGE TO EXISTING IMPROVEMENTS AND UTILITIES AND SHALL REPAIR ANY DAMAGE AT HIS EXPENSE.



# ACADEMY GATEWAY SUBDIVISION FILING NO. I LOT 2

A SUBDIVISION OF A PORTION OF THE SOUTHEAST QUARTER OF SECTION I, TOWNSHIP 12 SOUTH, RANGE 67 AND THE SOUTHWEST QUARTER OF SECTION 6 TOWNSHIP 12 SOUTH RANGE 66, ALL WEST OF THE SIXTH PRINCIPAL MERIDIAN, EL PASO COUNTY, COLORADO

# MAJOR SITE DEVELOPMENT PLAN

VICINITY MAP

SUBMITTALS INITIAL: MAY 16, 2017



## SHEET INDEX

|