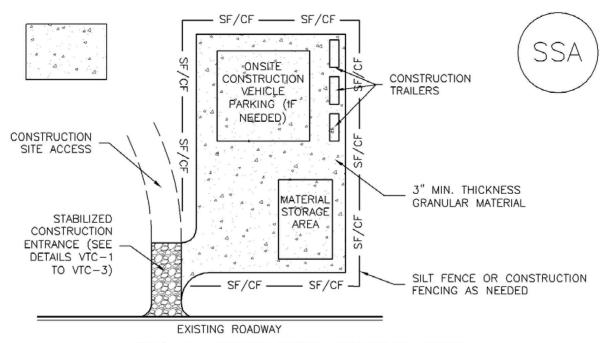

LABLE IN AUTOCAD)



# ACADEMY GATEWAY SUBDIVISION FILING NO. 1 LOT 2

A SUBDIVISION OF A PORTION OF THE SOUTHEAST QUARTER OF SECTION I, TOWNSHIP 12 SOUTH, RANGE 67 AND THE SOUTHWEST QUARTER OF SECTION 6 TOWNSHIP 12 SOUTH RANGE 66, ALL WEST OF THE SIXTH PRINCIPAL

## MERIDIAN, EL PASO COUNTY, COLORADO MAJOR SITE DEVELOPMENT PLAN

SECTION

6. UNLESS OTHERWISE SPECIFIED BY LOCAL JURISDICTION, ROCK SHALL CONSIST OF DOT

2. FREQUENT OBSERVATIONS AND MAINTENANCE ARE NECESSARY TO MAINTAIN BMPs IN

3. WHERE BMPs HAVE FAILED, REPAIR OR REPLACEMENT SHOULD BE INITIATED UPON

4. ROCK SHALL BE REAPPLIED OR REGRADED AS NECESSARY TO THE STABILIZED

## NOTE: MANY JURISDICTIONS HAVE BMP DETAILS THAT VARY FROM UDFCD STANDARD DETAILS. CONSULT WITH LOCAL JURISDICTIONS AS TO WHICH DETAIL SHOULD BE USED WHEN



## SSA-1. STABILIZED STAGING AREA

STABILIZED STAGING AREA INSTALLATION NOTES

1. SEE PLAN VIEW FOR

MATERIAL.

-LOCATION OF STAGING AREA(S). -CONTRACTOR MAY ADJUST LOCATION AND SIZE OF STAGING AREA WITH APPROVAL FROM THE LOCAL JURISDICTION.

2. STABILIZED STAGING AREA SHOULD BE APPROPRIATE FOR THE NEEDS OF THE SITE. OVERSIZING RESULTS IN A LARGER AREA TO STABILIZE FOLLOWING CONSTRUCTION.

3. STAGING AREA SHALL BE STABILIZED PRIOR TO OTHER OPERATIONS ON THE SITE. 4. THE STABILIZED STAGING AREA SHALL CONSIST OF A MINIMUM 3" THICK GRANULAR

5. UNLESS OTHERWISE SPECIFIED BY LOCAL JURISDICTION, ROCK SHALL CONSIST OF DOT SECT. #703, AASHTO #3 COARSE AGGREGATE OR 6" (MINUS) ROCK. 6. ADDITIONAL PERIMETER BMPs MAY BE REQUIRED INCLUDING BUT NOT LIMITED TO SILT

FENCE AND CONSTRUCTION FENCING.

ST