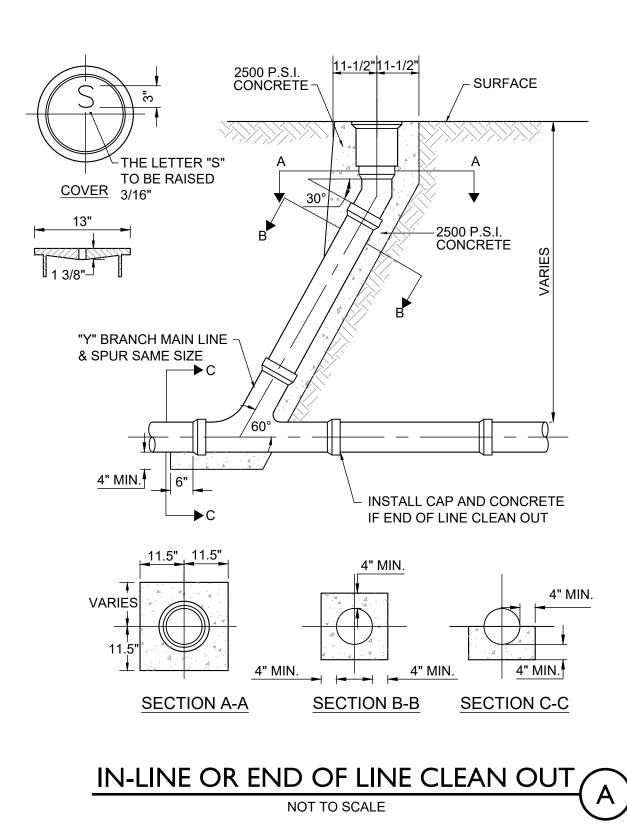

 $\langle 36 \rangle$  PROPOSED COMBINATION TYPE 13 INLET. SEE UTILITY DETAILS.

1. THE CONTRACTOR SHALL REFER TO THE GRADING PLAN FOR CURB TYPES AND FLOWLINE ELEVATIONS.

2. THE CONTRACTOR SHALL REFER TO THE ARCHITECTURAL PLANS FOR EXACT LOCATIONS AND DIMENSIONS OF EXIT PORCHES, RAMPS, STAIRS, PRECISE BUILDING DIMENSIONS, AND BUILDING ENTRANCES.