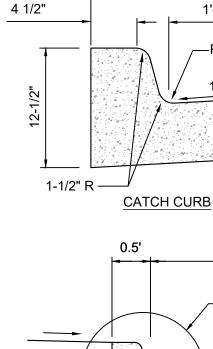

## NOTES:

- ALL WORK SHALL BE DONE IN ACCORDANCE WITH 4. LOCAL STANDARDS AND SPECIFICATIONS.
- 2. CONCRETE FOR SIDEWALK RAMPS SHALL BE CDOT 5. CLASS "A".
- RAMP AND WINGS SHALL BE POURED MONOLITHICALLY.
- MINIMUM WIDTH OF RAMPS SHALL BE 4 FEET AND RAMP SLOPES SHALL NOT BE STEEPER THAN 12:1. MAINTAIN BACK OF WALK ELEVATION AT 2.0%
- ABOVE TOP OF CURB. NORMAL GUTTER FLOW LINE AND PROFILE SHALL BE MAINTAINED THROUGH THE RAMP AREA.

CURB RAMP DETAIL (PRIVATE) (A) NOT TO SCALE

- RAMP SURFACE SHALL HAVE A COARSE BROOM FINISH WITH STRIATIONS PERPENDICULAR TO THE DIRECTION OF RAMP SLOPE.
- A 1/2" EXPANSION JOINT SHALL BE 8. **REQUIRED WHERE THE CONCRETE** RAMP JOINS ANY RIGID PAVEMENT OR STRUCTURE.