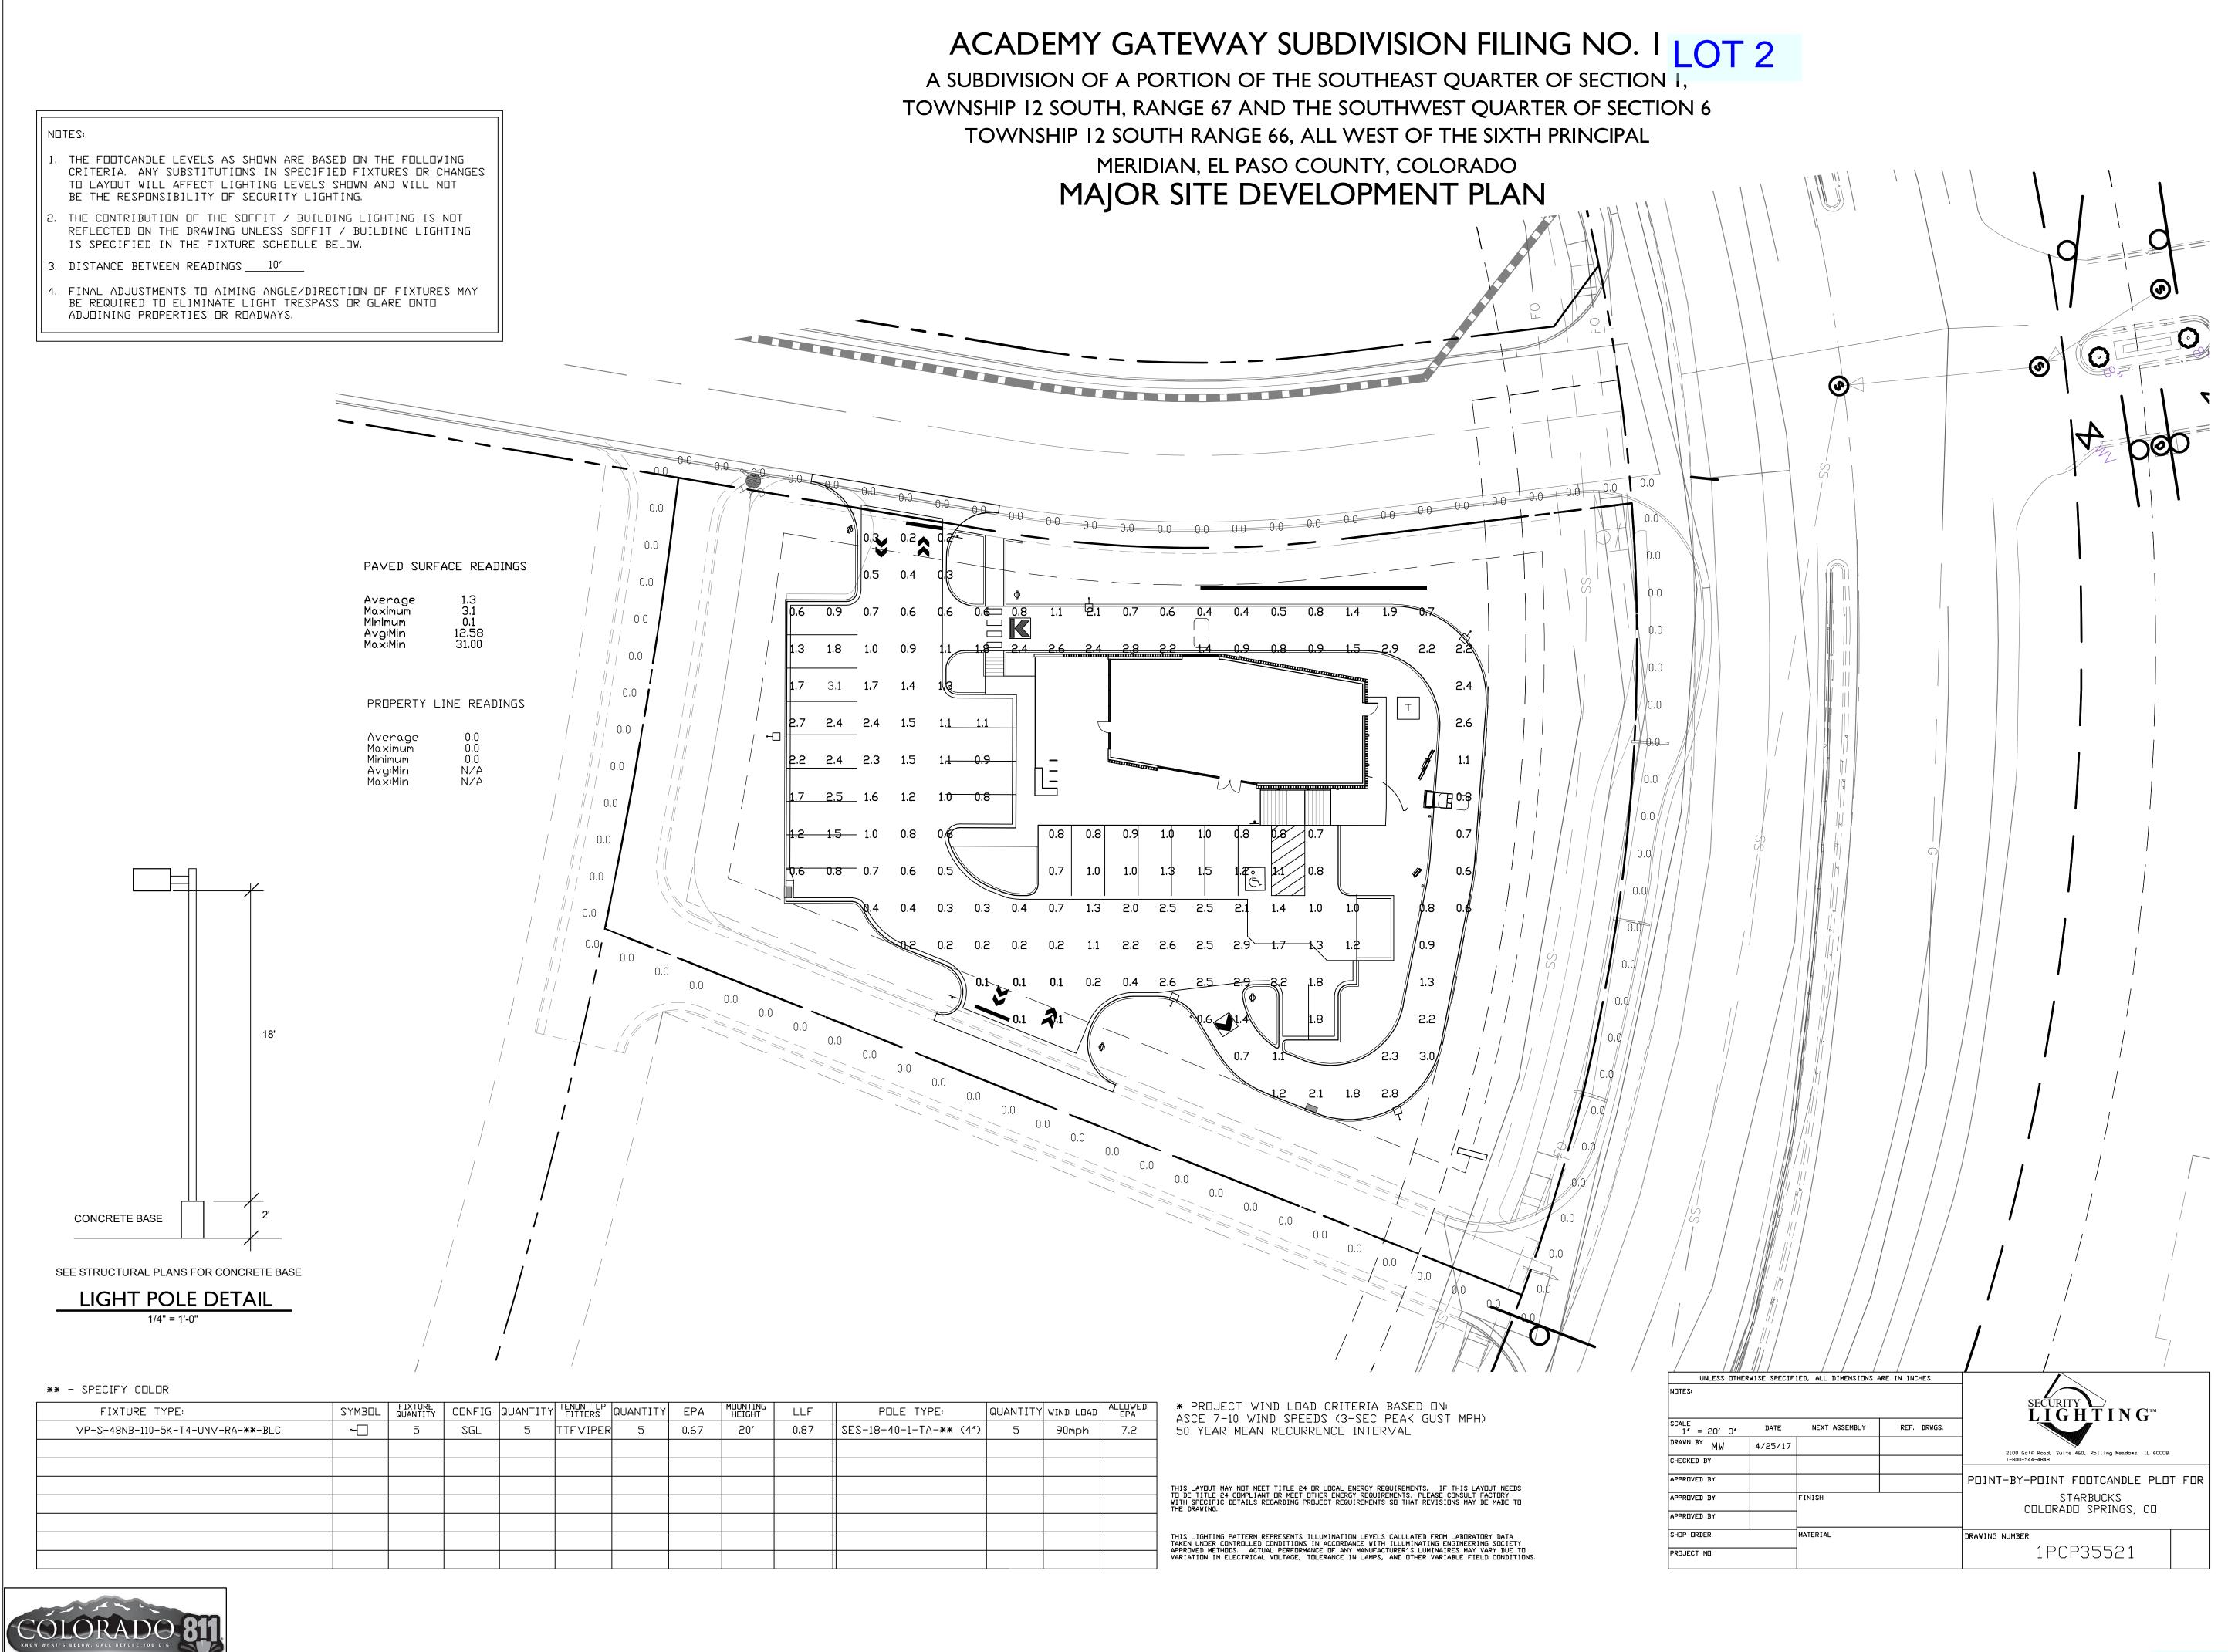

OMPLETE.

ALL VORK SHALL CONFORM TO AASHTO "STANDARD SPECIFICATIONS FOR HIGHWAY BRIDGES", SEVENTEENTH EDITION, 1999.

13. INLET WALLS SHALL BE FORMED BOTH INSIDE AND DUTSIDE. CASTING OF SIDEWALLS AGAINST EARTH IS 14. LEAN CONCRETE FILL TO BE  $f_c = 2000$  PSI.

9. SUB-GRADE SHALL BE A GRADATION EQUAL TO CLASS 2 BEDDING COMPACTED TO 95% MAXIMUM DRY DENSITY, AASHTO DESIGNATION T-180. 11. SUB-GRADE SHALL BE SHAPED UNDISTURBED MATERIAL OR OVEREXCAVATED AND BACKFILLED WITH CLASS 2 BEDDING MATERIAL, COMPACTED PER SPECIFICATIONS. 12. SPLICING OF REINFORCING STEEL SHALL BE PERMITTED ONLY WHERE DETAILED IN DRAWINGS.

PRELIMINARY

ISSUES & REVISIONS NO.: 1 DATE: 5/16/2017

DESCRIPTION: 1ST MAJOR SDP SUBMITTAL

FOR & ON BEHALF OF STERLING DESIGN ASSOCIATES, LLC

Littleton, CO 80120 303.794.4727 ph





2009 W. Littleton Blvd. #300 Littleton, CO 80120 303.794.4727 ph www.SterlingDesignAssociates.com

## PRELIMINARY NOT FOR CONSTRUCTION

## STERLING DESIGN ASSOCIATES, LLC

| ISSUES & | REVISIONS                     |         |
|----------|-------------------------------|---------|
| NO.: 1   | DATE: 5/16/2017               | BY: JDS |
| DESCRIP  | TION: 1ST MAJOR SDP SUBMITTAL |         |
| NO.: 2   | DATE: -                       | BY: -   |
| DESCRIP  | TION: -                       |         |
| NO.: 3   | DATE: -                       | BY: -   |
| DESCRIP  | TION: -                       |         |
| NO.: 4   | DATE: -                       | BY: -   |
| DESCRIP  | TION: -                       |         |
| NO.: 5   | DATE: -                       | BY: -   |
| DESCRIP  | TION: