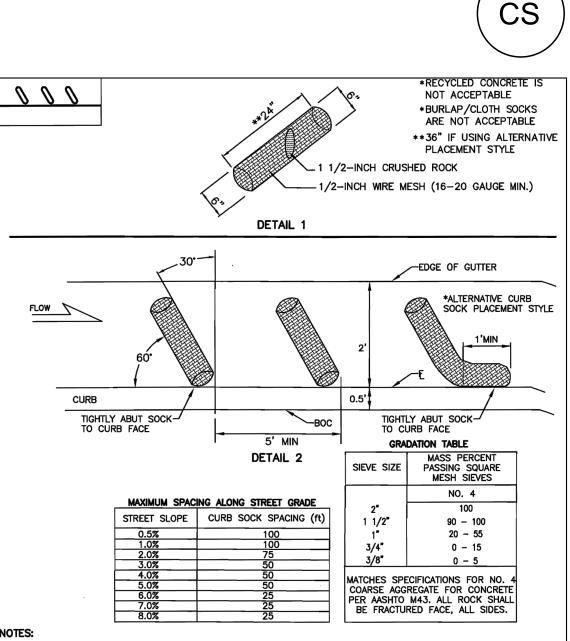

mulch fibers into the soil to a depth of 3 inches without cutting them. An agricultural disk, while not an ideal substitute, may work if the disk blades are dull or blunted and set vertically; however, the frame may have to be weighted to afford proper soil penetration.

## Maintenance and Removal

After mulching, the bare ground surface should not be more than 10 percent exposed. Reapply mulch, as needed, to cover bare areas.



# ACADEMY GATEWAY SUBDIVISION FILING NO. I LOT 2

A SUBDIVISION OF A PORTION OF THE SOUTHEAST QUARTER OF SECTION I, TOWNSHIP 12 SOUTH, RANGE 67 AND THE SOUTHWEST QUARTER OF SECTION 6 TOWNSHIP 12 SOUTH RANGE 66, ALL WEST OF THE SIXTH PRINCIPAL MERIDIAN, EL PASO COUNTY, COLORADO

MAJOR SITE DEVELOPMENT PLAN

trol District Manual Volume 3

TS/PS-5

## Mulching (MU)



SOCKS WILL BE USED UPGRADIENT OF INLET ANGLED AS SHOWN AND SHALL BE FLUSH WITH CURB. FOR IPS AND IPO NO LESS THAN THREE 6-INCH DIAMETER SOCKS MUST BE USED IN SEQUENCE, SPACED NO MORE THAN FIVE FEET APART, WHEN SHOWN ON PLAN. INCLINE AT 30 DEGREES FROM PERPENDICULAR, OPPOSITE THE DIRECTION OF FLOW (SEE DETAIL 2). A MINIMUM OF THREE CURB SOCKS SHALL BE PLACED DOWNSTREAM OF ANY DISTURBED AREA AND

ALONG ALL CURBS FRONTING DISTURBED AREA, SPACED PER THE TABLE SOCKS WILL BE USED AT ANY LOCATION ALONG A CURB TO CONTROL SEDIMENT AS DIRECTED BY CITY. 16-20 GAUGE CHICKEN WIRE IS AN ACCEPTABLE ALTERNATIVE IF DOUBLE WRAPPED WITH NO MORE THAN 1/2 INCH OPENINGS.

Curb Sock - are installed as curbside check dams and are wire mesh wrapped rock wattles installed for sediment control. Typical installatio