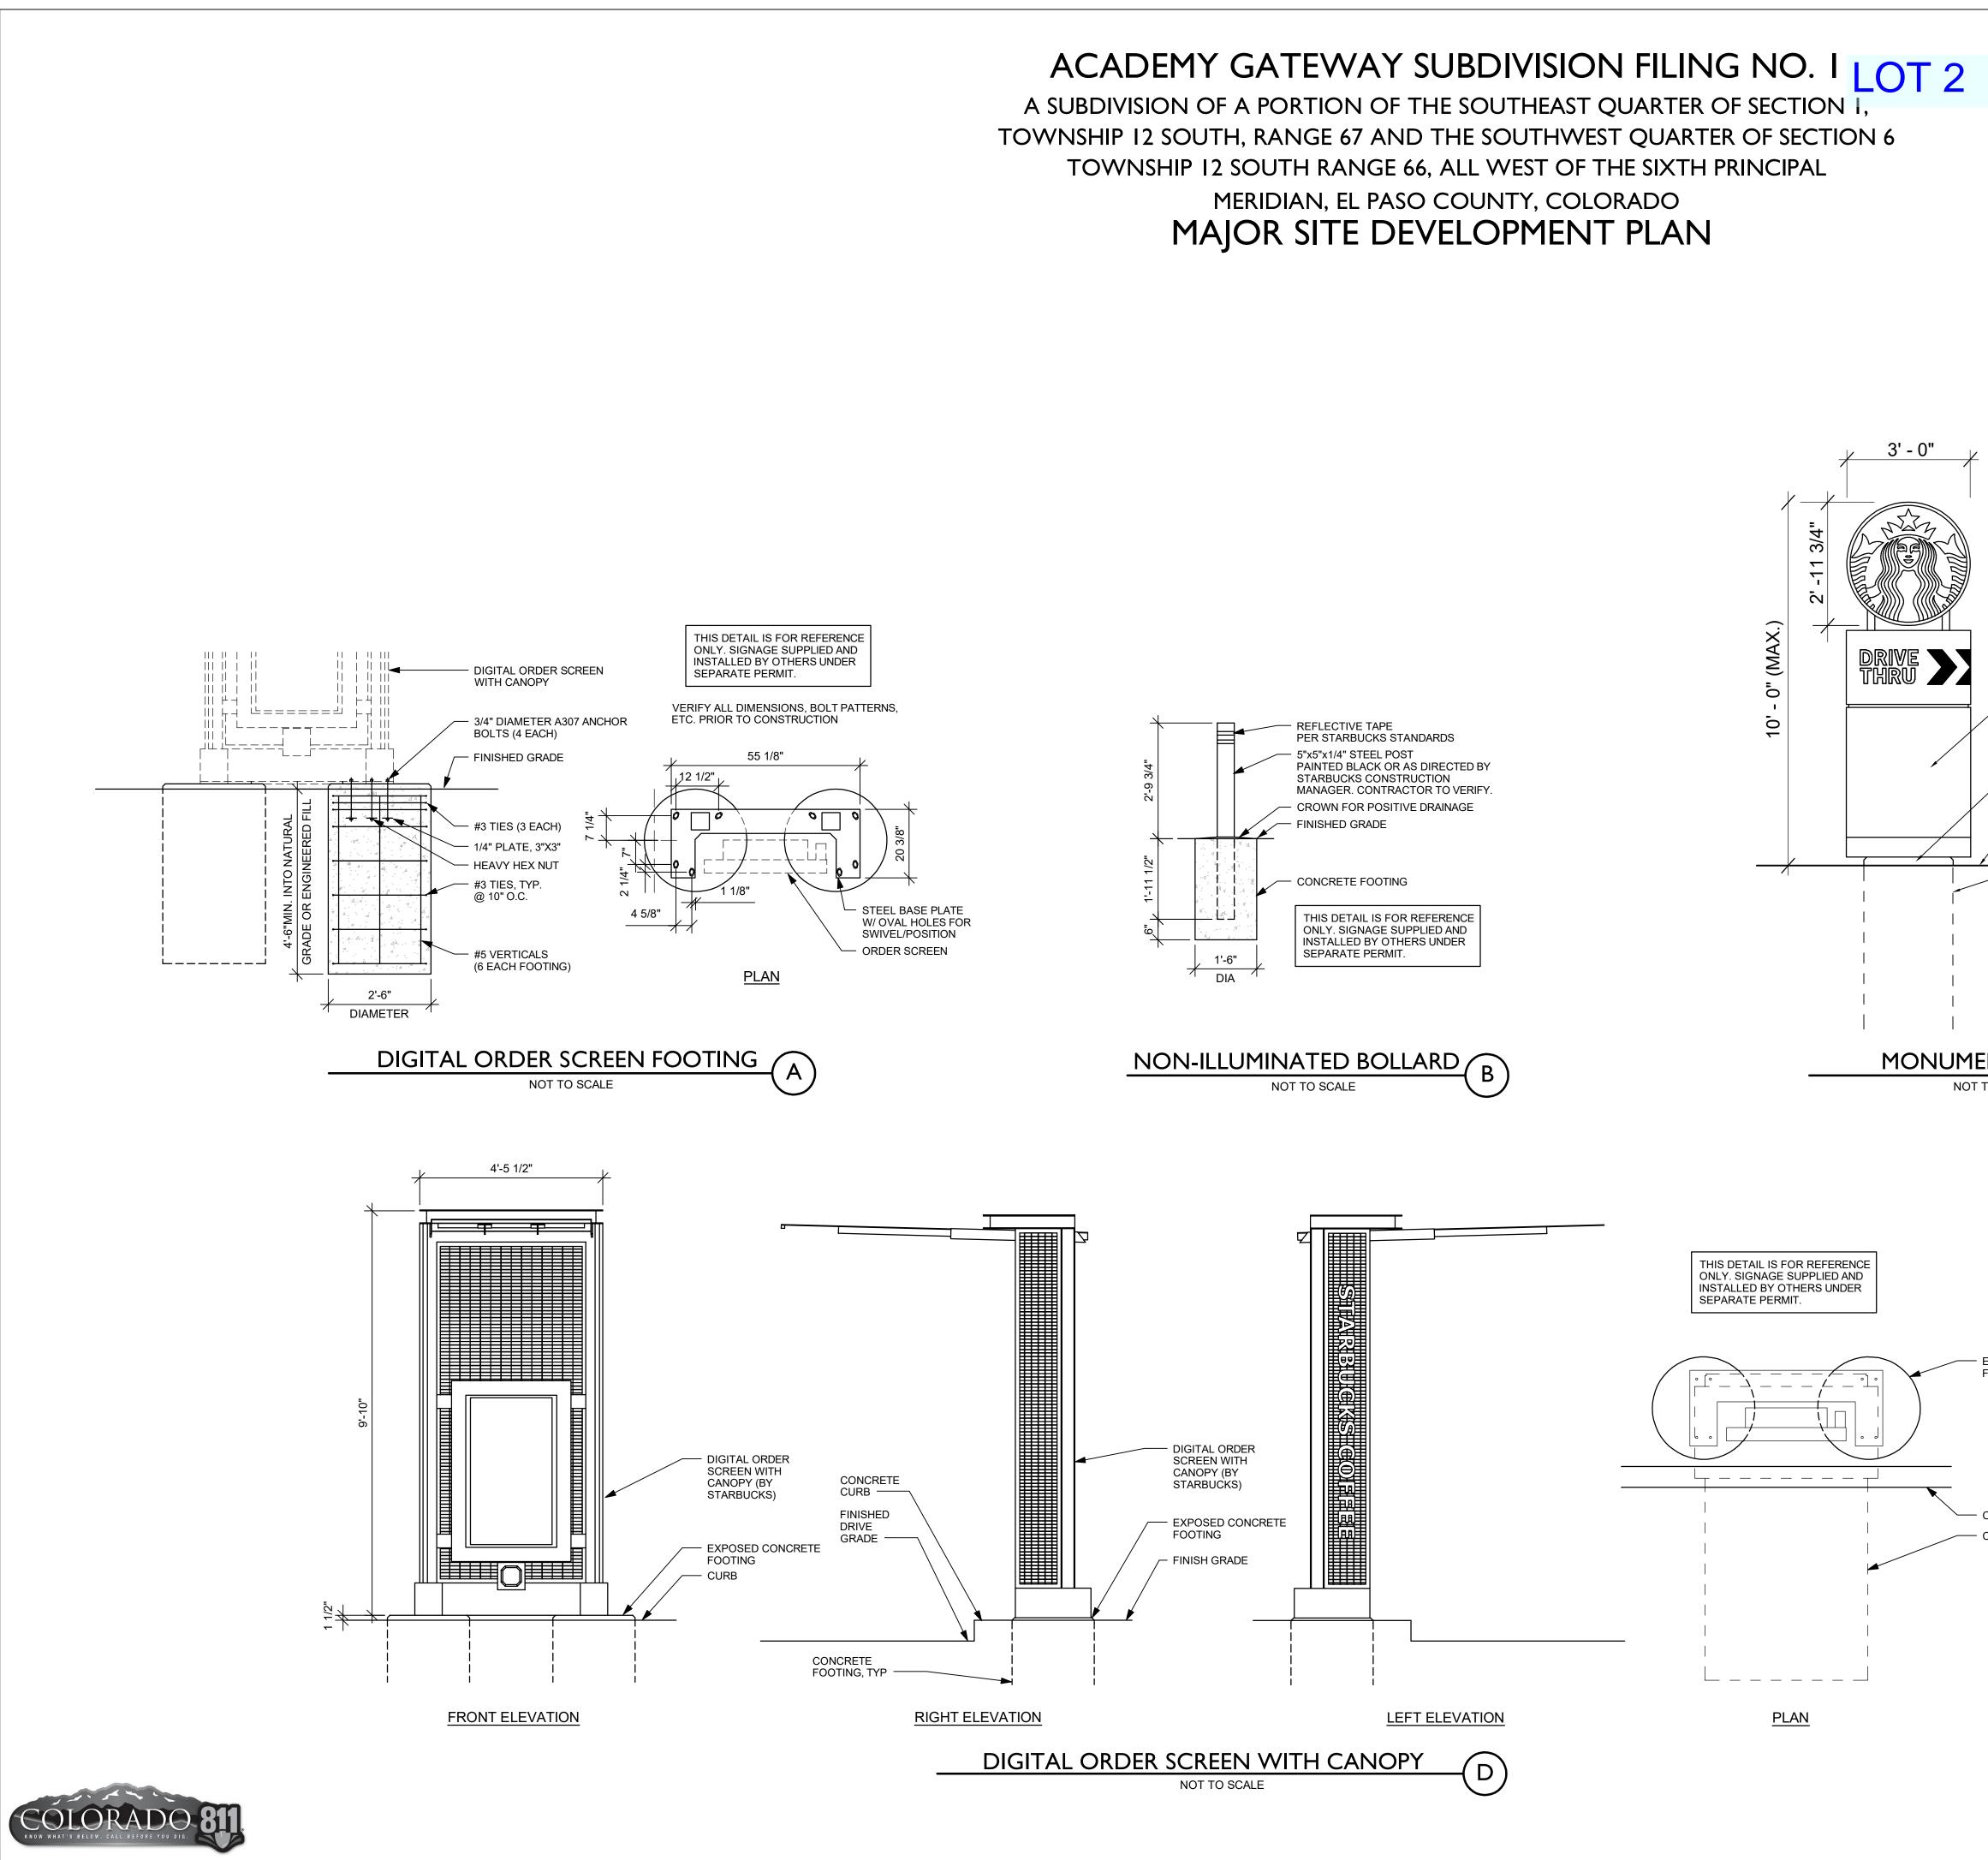

 $\langle 33 \rangle$  PROPOSED PATIO RAILING / SCREEN FENCE. SEE ARCHITECTURAL PLANS.

 $\langle 34 \rangle$  PROPOSED MONUMENT SIGN. SEE SIGNAGE DETAILS.

 $\langle 35 \rangle$  APPROXIMATE LOCATION OF PROPOSED PIPE BOLLARD. CONTRACTOR TO COORDINATE LOCATION WITH ELECTRIC SERVICE PROVIDER.\