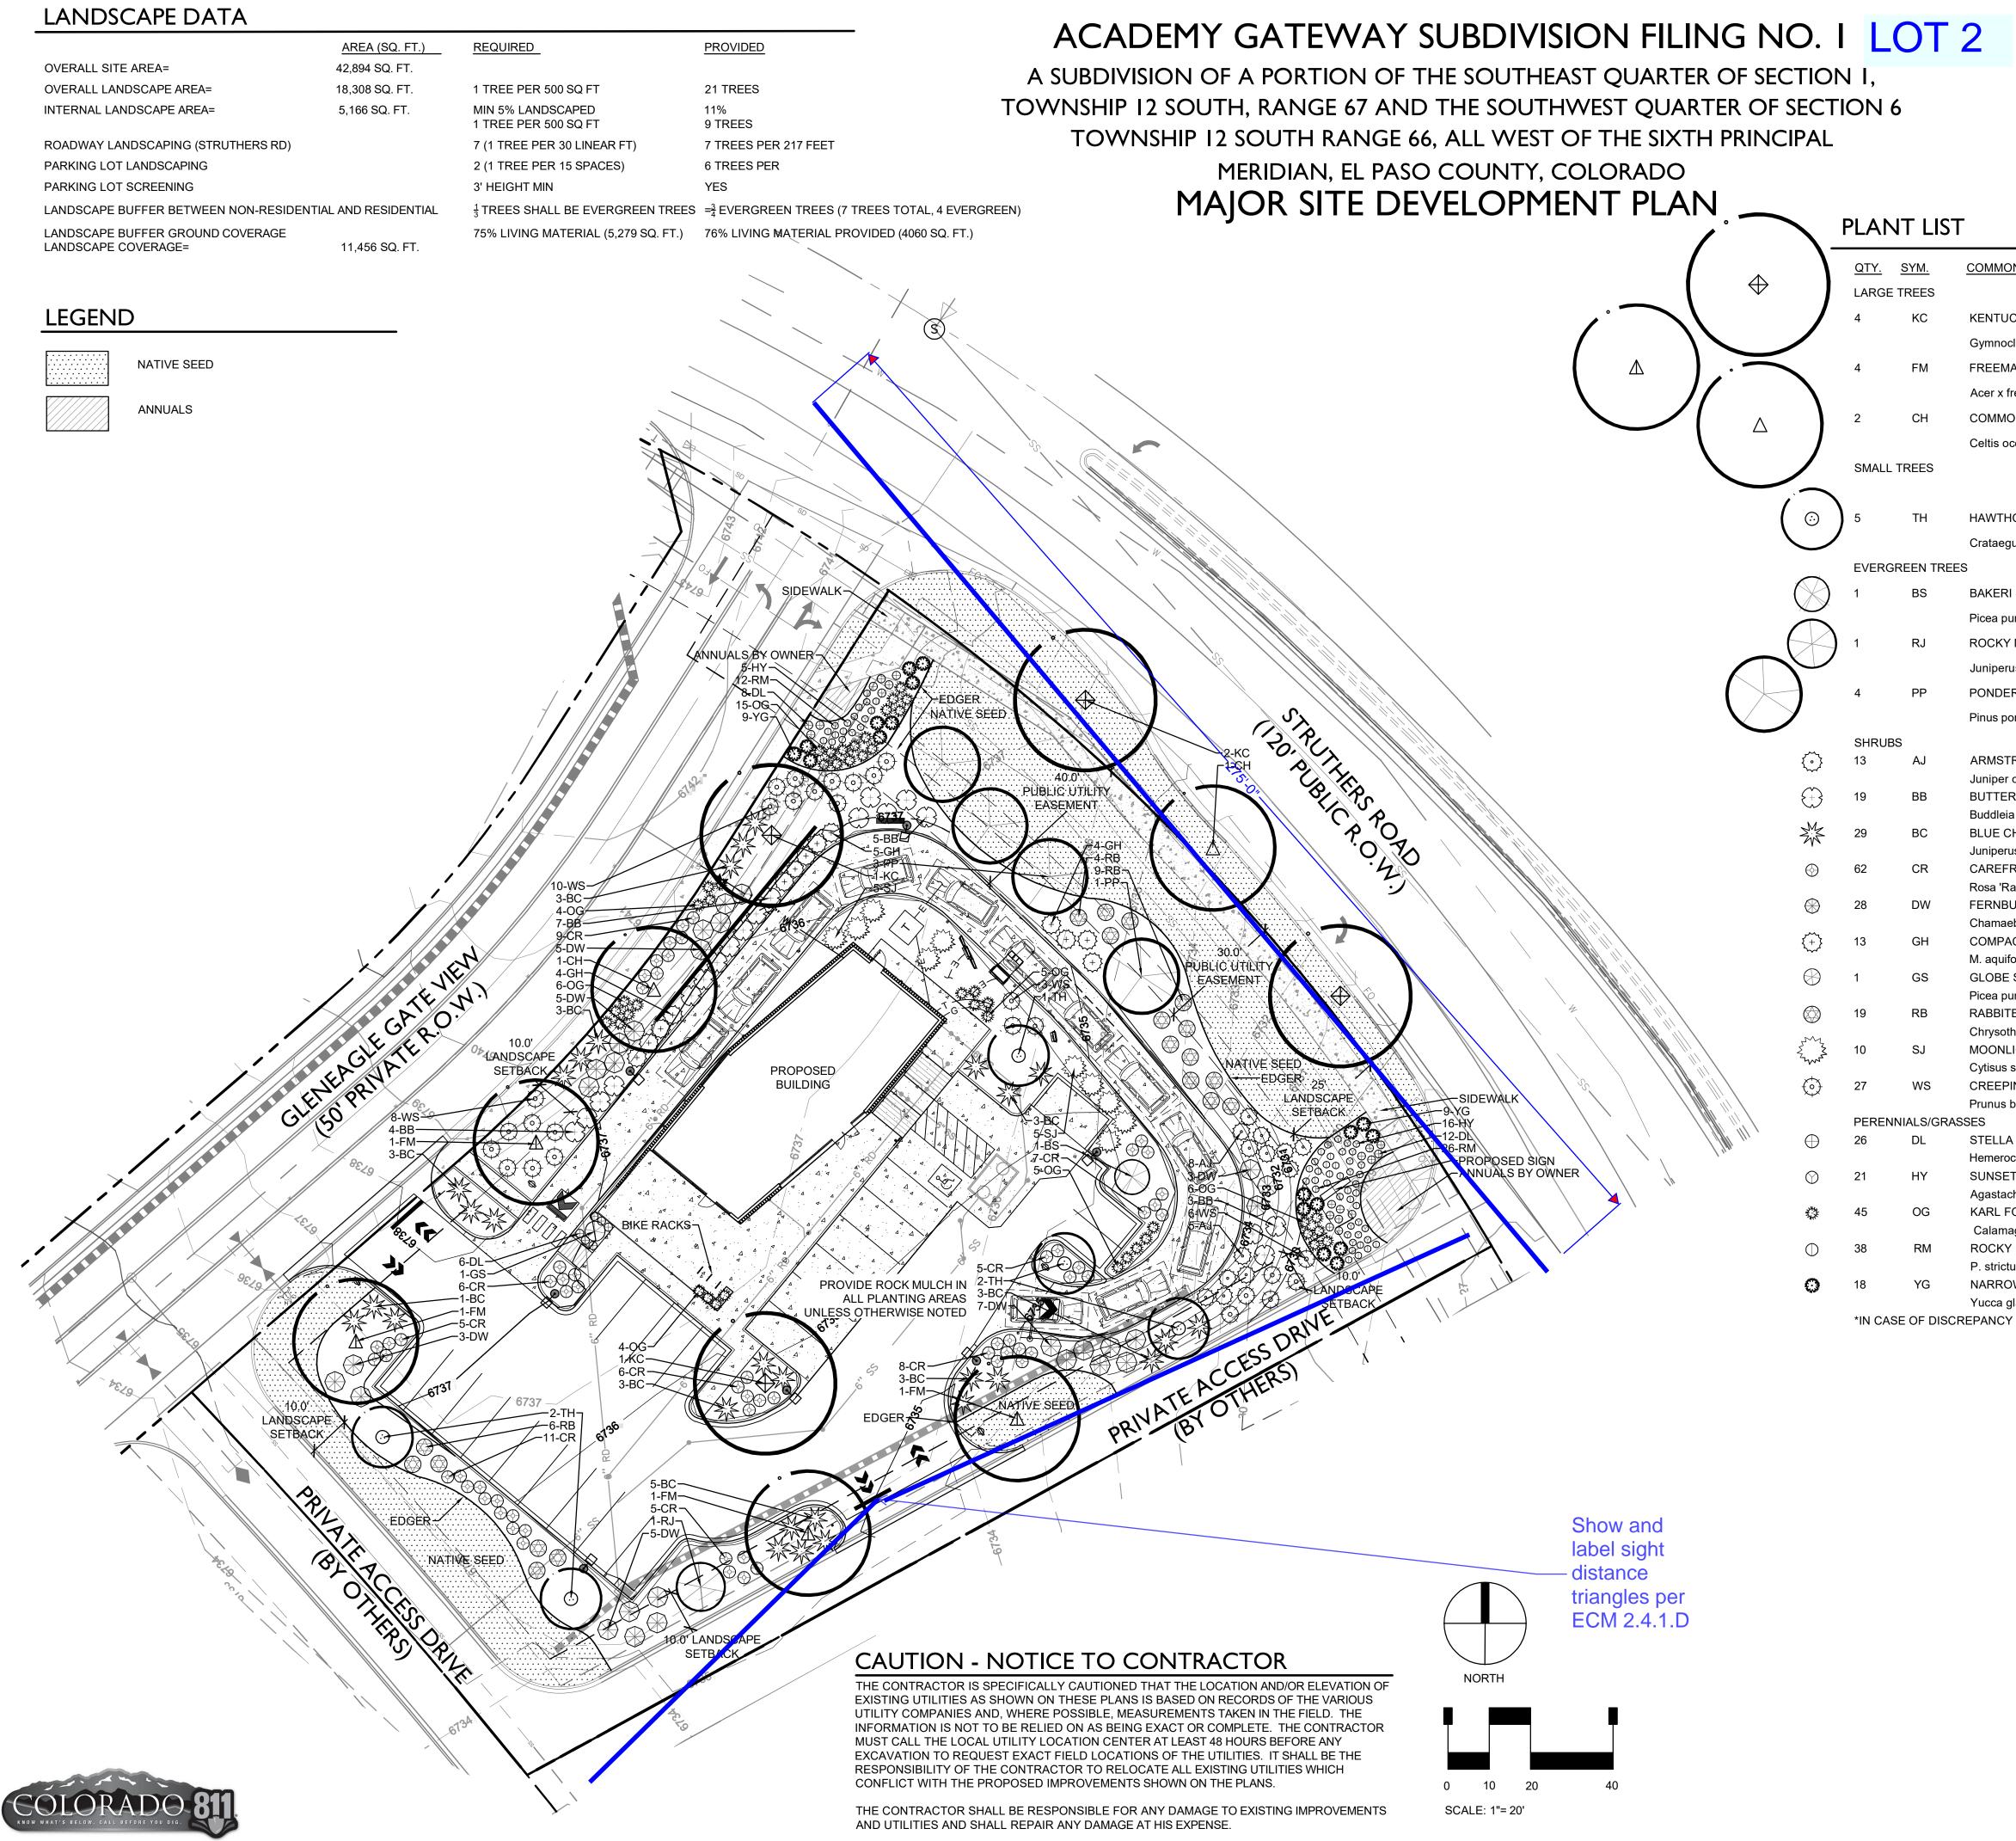

# ACADEMY GATEWAY SUBDIVISION FILING NO. I LOT 2

A SUBDIVISION OF A PORTION OF THE SOUTHEAST QUARTER OF SECTION I, TOWNSHIP 12 SOUTH, RANGE 67 AND THE SOUTHWEST QUARTER OF SECTION 6 TOWNSHIP 12 SOUTH RANGE 66, ALL WEST OF THE SIXTH PRINCIPAL MERIDIAN, EL PASO COUNTY, COLORADO

# MAJOR SITE DEVELOPMENT PLAN

VICINITY MAP

SUBMITTALS INITIAL: MAY 16, 2017