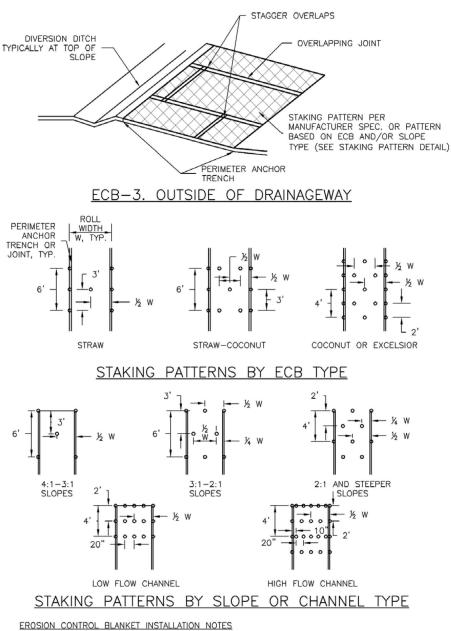

| ≤0.10 @<br>5:1          | 0.25 lbs/ft <sup>2</sup><br>(12 Pa)   | 25 lbs/ft<br>(0.36 kN/m)  | 24 months                |                                             |                       |  |
| Erosion Control<br>Blankets & Open<br>Weave Textiles<br>(slowly degrading) | 1.5:1 (H:V)            | ≤0.25 @<br>1.5:1        | 2.00 lbs/ft <sup>2</sup><br>(96 Pa)   | 100 lbs/ft<br>(1.45 kN/m) | 24 months                |                                             |                       |  |
| Erosion Control<br>Blankets & Open<br>Weave Textiles                       | 1:1 (H:V)              | ≤0.25 @<br>1:1          | 2.25 lbs/ft <sup>2</sup><br>(108 Pa)  | 125 lbs/ft<br>(1.82 kN/m) | 36 months                |                                             |                       |  |



SHALL BE RESEEDED AND MULCHED.

TYPE

STRAW\*

STRAW-

COCONUT

EXCELSIOR

DOCUMENTED THOROUGHLY.

DISCOVERY OF THE FAILURE

COCONUT 100%

-

EROSION CONTROL BLANKET MAINTENANCE NOTES

EROSION, AND PERFORM NECESSARY MAINTENANCE.

5. JOINT ANCHOR TRENCH SHALL BE USED TO JOIN ROLLS OF ECBs TOGETHER (LONGITUDINALLY AND TRANSVERSELY) FOR ALL ECBs EXCEPT STRAW WHICH MAY USE AN OVERLAPPING JOINT.

8. MATERIAL SPECIFICATIONS OF ECBs SHALL CONFORM TO TABLE ECB-1.

BLANKET

6. INTERMEDIATE ANCHOR TRENCH SHALL BE USED AT SPACING OF ONE-HALF ROLL LENGTH FOR COCONUT AND EXCELSIOR ECBs.

7. OVERLAPPING JOINT DETAIL SHALL BE USED TO JOIN ROLLS OF ECBs TOGETHER FOR ECBs ON SLOPES.

9. ANY AREAS OF SEEDING AND MULCHING DISTURBED IN THE PROCESS OF INSTALLING ECBS

10. DETAILS ON DESIGN PLANS FOR MAJOR DR