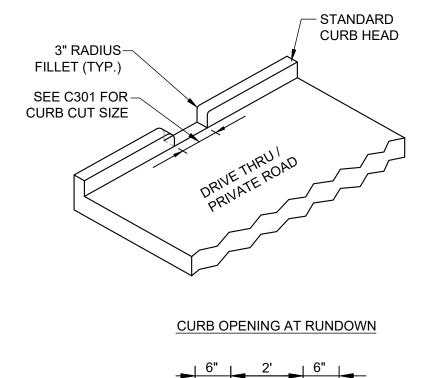

(21) PROPOSED 6" CURB AND 12" GUTTER. SEE SITE DETAILS.

 $\langle 22 \rangle$  PROPOSED PIPE BOLLARD. SEE SITE DETAILS.

(23) PROPOSED PRIVATE ADA-ACCESSIBLE CURB RAMP. SEE SITE DETAILS

 $\langle 24 \rangle$  FIRE HYDRANT BY OTHERS TO REMAIN