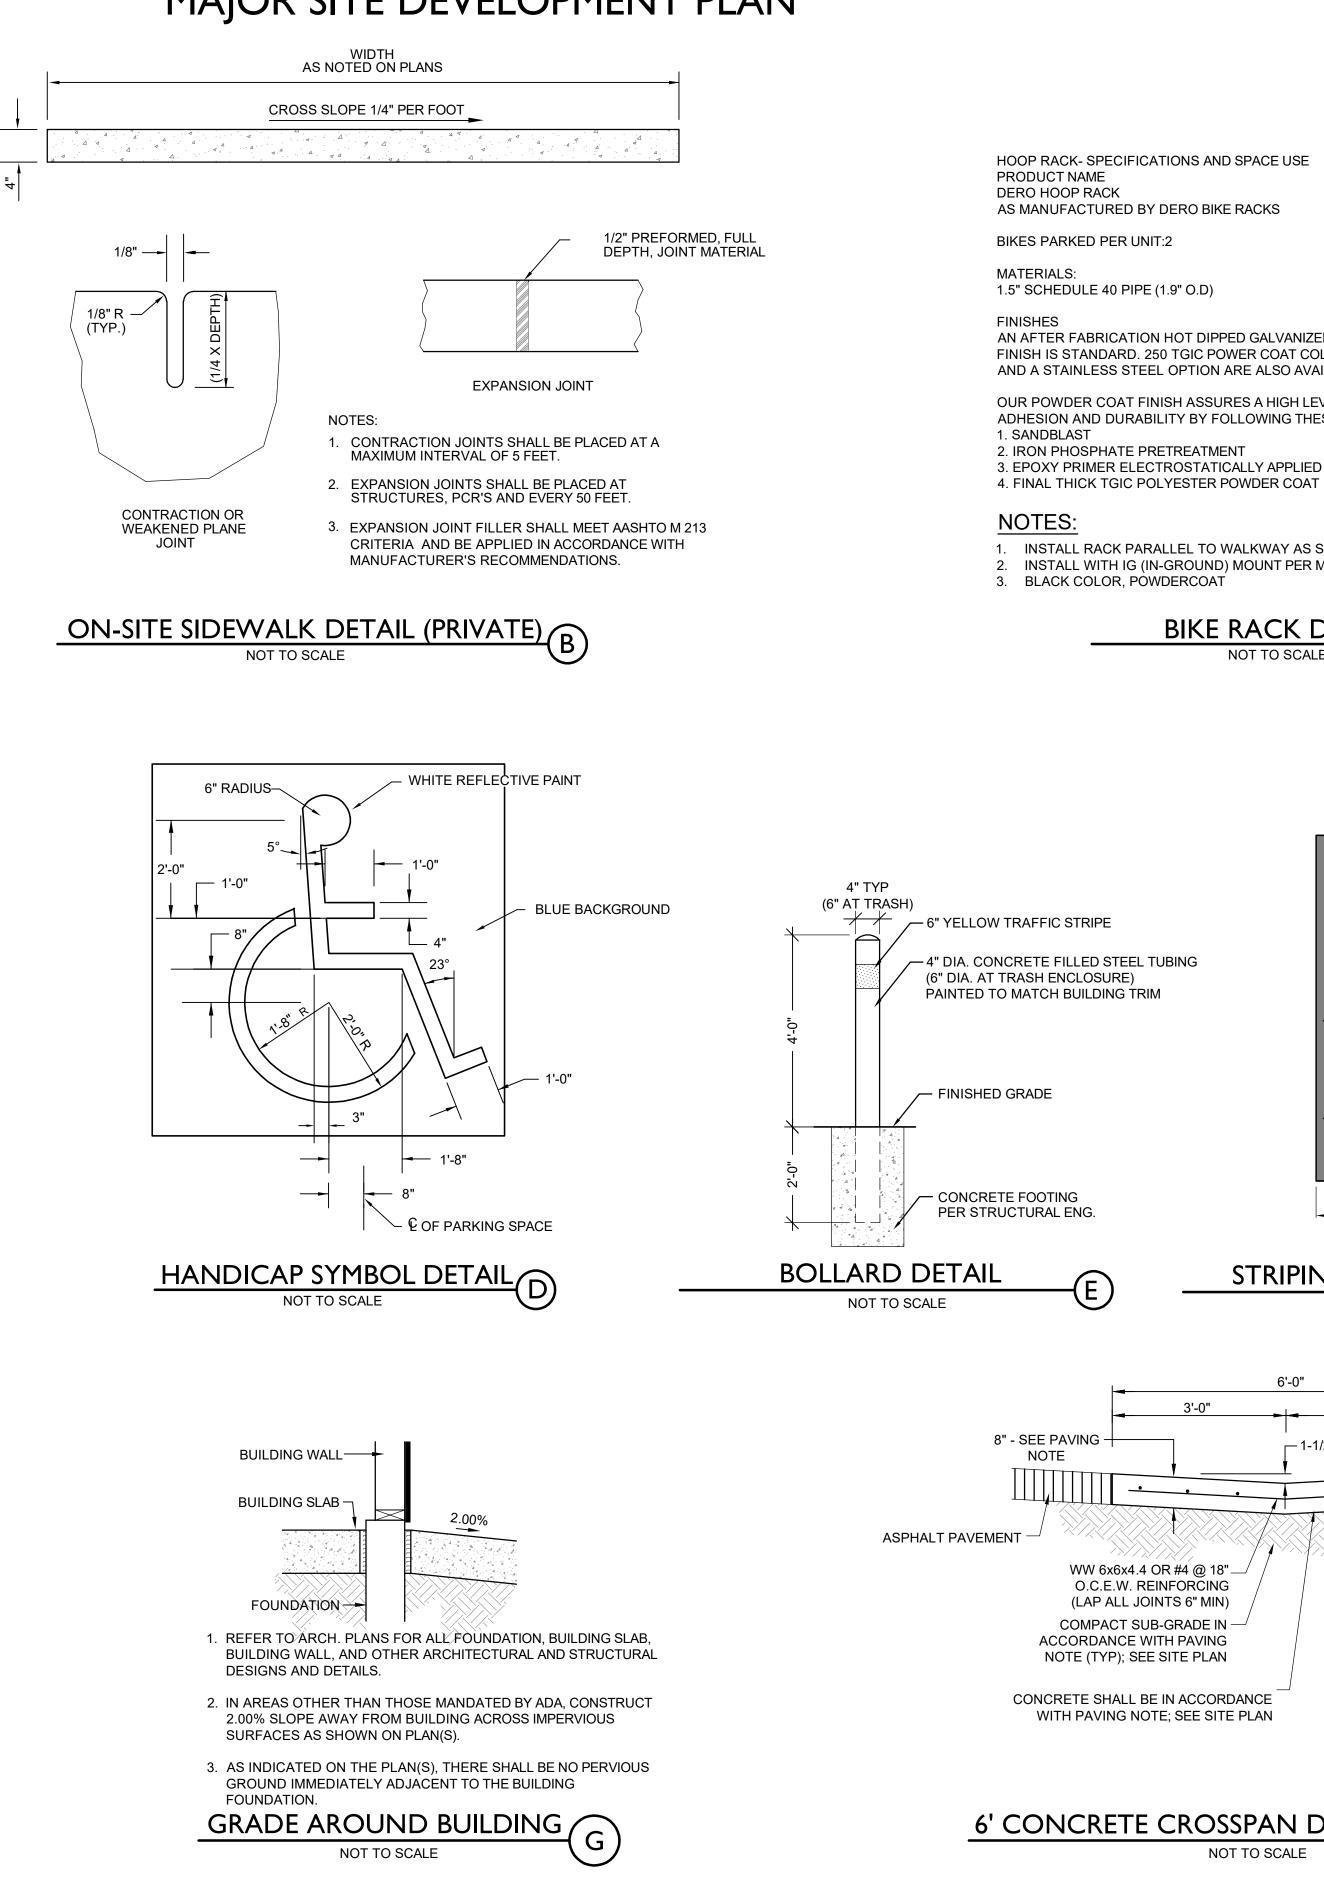

## MERIDIAN, EL PASO COUNTY, COLORADO MAJOR SITE DEVELOPMENT PLAN

HOOP RACK- SPECIFICATIONS AND SPACE USE

AS MANUFACTURED BY DERO BIKE RACKS

AN AFTER FABRICATION HOT DIPPED GALVANIZED FINISH IS STANDARD, 250 TGIC POWER COAT COLORS AND A STAINLESS STEEL OPTION ARE ALSO AVAILABLE.

OUR POWDER COAT FINISH ASSURES A HIGH LEVEL OF ADHESION AND DURABILITY BY FOLLOWING THESE STEPS:

3. EPOXY PRIMER ELECTROSTATICALLY APPLIED

INSTALL RACK PARALLEL TO WALKWAY AS SHOWN - SPACED 30" FROM EDGE. INSTALL WITH IG (IN-GROUND) MOUNT PER MANUFACTURER'S RECOMMENDATIONS.

> **BIKE RACK DETAIL** NOT TO SCALE

> > 4" STRIPING PAINTED WHITE

- PER PLAN -----STRIPING REQUIREMENTS NOT TO SCALE

6'-0" 3'-0" - ASPHALT PAVEMENT — 1-1/2" WW 6x6x4.4 OR #4 @ 18"-O.C.E.W. REINFORCING (LAP ALL JOINTS 6" MIN) COMPACT SUB-GRADE IN -ACCORDANCE WITH PAVING NOTE (TYP); SEE SITE PLAN CONCRETE SHALL BE IN ACCORDANCE WITH PAVING NOTE; SEE SITE PLAN

6' CONCRETE CROSSPAN DETAIL (PRIVATE)

NOT TO SCALE

Sterling Design Associates, IIc **CIVIL ENGINEERS - LANDSCAPE ARCHITECTS** 

2009 W. Littleton Blvd. #300 Littleton, CO 80120 303.794.4727 ph www.SterlingDesignAssociates.com