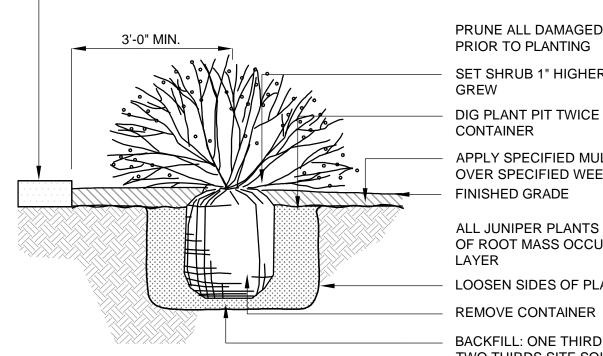

ZED WIRE, DOUBLE

STRAND TWISTED.

6' STEEL T-POST (2 MIN.) (4' EXPOSED) WRAP ENTIRE SURFACE OF TRUNK TO SECOND BRANCH WITH SPECIFIED TREE WRAP MATERIAL SECURED AT TOP AND BOTTOM & AT 2-FT.

INTERVALS. RE: SPECS FOR TIMING. SET ROOT COLLAR 3" HIGHER THAN GRADE

AT WHICH TREE GREW 48" CIRCLE OF SHREDDED BARK MULCH (4" DEEP)

AROUND BASE OF TREES IN GRASS AREAS. FORM SAUCER AROUND EDGE OF TREE PIT

FINISH GRADE

REMOVE ALL TWINE AND WIRE BASKET ENTIRELY. PULL BURLAP BACK 2/3 MINIMUM SLOPE SIDES OF PIT AS SHOWN. ROUGHEN SIDES PRIOR TO BACKFILLING.

SPECIFIED BACKFILL MIXTURE

STAKE TO EXTEND MIN. 24" INTO UNDISTURBED

SOIL.

UNDISTURBED SUBGRADE

ANY BROKEN OR CRUMBLING ROOTBALL WILL BE

REJECTED. REMOVING THE WIRE WILL NOT BE AN EXCUSE FOR DAMAGED ROOTBALLS. REMOVE STAKING AFTER ONE YEAR





CONCRETE CURB OR SIDEWALK

PRUNE ALL DAMAGED OR DEAD WOOD IMMEDIATELY PRIOR TO PLANTING

SET SHRUB 1" HIGHER THAN THE GRADE AT WHICH IT

DIG PLANT PIT TWICE AS WIDE OR MORE AS THE

APPLY SPECIFIED MULCH 4" DEEP OVER SPECIFIED WEED MAT.

ALL JUNIPER PLANTS SHOULD BE PLANTED SO TOP OF ROOT MASS OCCURS AT FINISH GRADE OF MULCH

LOOSEN SIDES OF PLANT PIT AND ROOTBALL

BACKFILL: ONE THIRD ORGANIC MATTER TWO THIRDS SITE SOIL THOROUGHLY MIXED

ANY BROKEN OR CRUMBLING ROOTBALL WILL BE REJECTED. REMOVING THE CONTAINER WILL NOT BE AN EXCUSE FOR DAMAGED ROOTBALL



# ACADEMY GATEWAY SUBDIVISION FILING NO. 1 LOT 2

A SUBDIVISION OF A PORTION OF THE SOUTHEAST QUARTER OF SECTION 1, TOWNSHIP 12 SOUTH, RANGE 67 AND THE SOUTHWEST QUARTER OF SECTION 6 TOWNSHIP 12 SOUTH RANGE 66, ALL WEST OF THE SIXTH PRIN