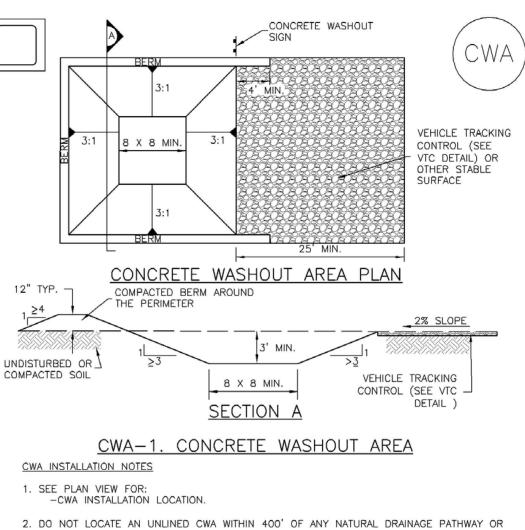

PASO COUNTY, COLORADO

# MAJOR SITE DEVELOPMENT PLAN

Adjust or copy and paste notes to make legible

preconstruction conference is held with PCD Inspections."

DIFFERENCES ARE NOTED. (DETAIL ADAPTED FROM TOWN OF PARKER, COLORADO, NOT AVAILABLE IN AUTOCAD)

NOTE: MANY JURISDICTIONS HAVE BMP DETAILS THAT VARY FROM UDFCD STANDARD DETAILS. CONSULT WITH LOCAL JURISDICTIONS AS TO WHICH DETAIL SHOULD BE USED WHEN

JURISDICTION

# Add: "Construction may not commence until a Construction Permit is obtained from Planning and Community Development (PCD) and a



2009 W. Littleton Blvd. #300 Littleton, CO 80120 303.794.4727 ph www.SterlingDesignAssociates.com

PREPARED UNDER THE DIRECT SUPERVISION OF JOSEPH SCHIEL, PE COLORADO REGISTRATION 0048332 FOR & ON BEHALF OF STERLING DESIGN ASSOCIATES, LLC



WATERBODY, DO NOT LOCATE WITHIN 1,000' OF ANY WELLS OR DRINKING WATER SOURCES. IF SITE CONSTRAINTS MAKE THIS INFEASIBLE, OR IF HIGHLY PERMEABLE SOILS EXIST ON SITE, THE CWA MUST BE INSTALLED WITH AN IMPERMEABLE LINER (16 MIL MIN. THICKNESS) OR SURFACE STORAGE ALTERNATIVES USING PREFABRICATED CONCRETE WASHOUT DEVICES OR A LINED ABOVE GROUND STORAGE ARE SHOULD BE USED.

3. THE CWA SHALL BE INSTALLED PRIOR TO CONCRETE PLACEMENT ON SITE. 4. CWA SHALL INCLUDE A FLAT SUBSURFACE PIT THAT IS AT LEAST 8' BY 8' SLOPES LEADING OUT OF THE SUBSURFACE PIT SHALL BE 3:1 OR FLATTER. THE PIT SHALL BE AT LEAST 3' DEEP.

5. BERM SURROUNDING SIDES AND BACK OF THE CWA SHALL HAVE MINIMUM HEIGHT OF 1'. 6. VEHICLE TRACKING PAD SHALL BE SLOPED 2% TOWARDS THE CWA.

7. SIGNS SHALL BE PLACED AT THE CONSTRUCTION ENTR