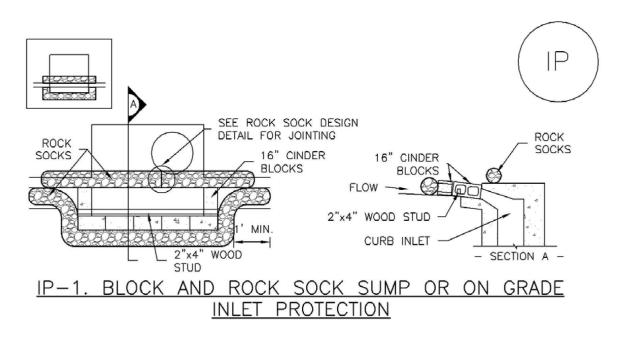

DATE: -           | BY: -        |
| DESCRIPTION: -           |              |
| NO.: 5 DATE: -           | BY: -        |
| DESCRIPTION: -           |              |
| NO.: 6 DATE: -           | BY: -        |
| DESCRIPTION: -           |              |
|                          |              |
|                          |              |
| DATE:                    | SCALE:       |
| 2/22/2017                | 1" = 20'     |
| PROJECT MANAGER:         | PROJECT NO.: |

JDS DRAWN BY: DRAWING FILE:

## PROJECT:

## PROPOSED COFFEE SHOP STRUTHERS RD. COLORADO SPRINGS, CO

CLIENT:

VERTICAL CONSTRUCTION MANAGEMENT 1209 SOUTH WHITE CHAPEL BLVD, SUITE 180 SOUTHLAKE, TX 76092

TEL: (817) 527-8421

SHEET TITLE

## EROSION AND STORMWATER QUALITY CONTROL DETAILS

SHEET NUMBER: 8 OF 19

**C303** 



BLOCK AND CURB SOCK INLET PROTECTION INSTALLATION NOTES 1. SEE ROCK SOCK DESIGN DETAIL FOR INSTALLATION REQUIREMENTS.

INLET PROTECTION MAINTENANCE NOTES

2. CONCRETE "CINDER" BLOCKS SHALL BE LAID ON THEIR SIDES AROUND THE INLET IN A SINGLE ROW, ABUTTING ONE ANOTHER WITH THE OPEN END FACING AWAY FROM THE CURB. 3. GRAVEL BAGS SHALL BE PLACED AROUND CONCRETE BLOCKS, CLOSELY ABUTTING ONE ANOTHER AND JOINTED TOGETHER IN ACCORDANCE WITH ROCK SOCK DESIGN DETAIL.

1. INSPECT BMPs EACH WORKDAY, AND MAINTAIN THEM IN EFFECTIVE OPERATING CONDITION. MAINTENANCE OF BMPs SHOULD BE PROACTIVE, NOT REACTIVE. INSPECT BMPs AS SOON AS POSSIBLE (AND ALWAYS WITHIN 24 HOURS) FOLLOWING A STORM THAT CAUSES SURFACE EROSION, AND PERFORM NECESSARY MAINTENANCE.

. FREQUENT OBSERVATIONS AND MAINTENANCE ARE NECESSARY