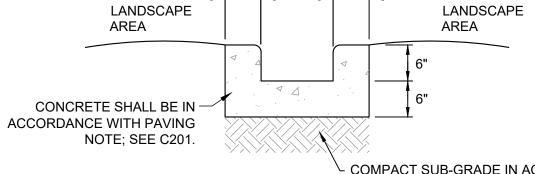

> **BIKE RACK DETAIL** NOT TO SCALE

> > 4" STRIPING PAINTED WHITE

- PER PLAN -----STRIPING REQUIREMENTS NOT TO SCALE

6'-0" 3'-0" - ASPHALT PAVEMENT — 1-1/2" WW 6x6x4.4 OR #4 @ 18"-O.C.E.W. REINFORCING (LAP ALL JOINTS 6" MIN) COMPACT SUB-GRADE IN -ACCORDANCE WITH PAVING NOTE (TYP); SEE SITE PLAN CONCRETE SHALL BE IN ACCORDANCE WITH PAVING NOTE; SEE SITE PLAN

6' CONCRETE CROSSPAN DETAIL (PRIVATE)

NOT TO SCALE

Sterling Design Associates, IIc **CIVIL ENGINEERS - LANDSCAPE ARCHITECTS** 

2009 W. Littleton Blvd. #300 Littleton, CO 80120 303.794.4727 ph www.SterlingDesignAssociates.com