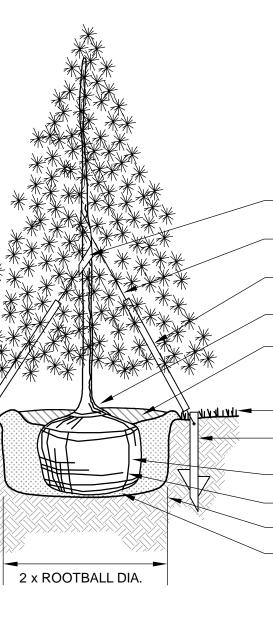

PRIOR TO PLANTING

SET SHRUB 1" HIGHER THAN THE GRADE AT WHICH IT

DIG PLANT PIT TWICE AS WIDE OR MORE AS THE

APPLY SPECIFIED MULCH 4" DEEP OVER SPECIFIED WEED MAT.

ALL JUNIPER PLANTS SHOULD BE PLANTED SO TOP OF ROOT MASS OCCURS AT FINISH GRADE OF MULCH

LOOSEN SIDES OF PLANT PIT AND ROOTBALL

BACKFILL: ONE THIRD ORGANIC MATTER TWO THIRDS SITE SOIL THOROUGHLY MIXED

ANY BROKEN OR CRUMBLING ROOTBALL WILL BE REJECTED. REMOVING THE CONTAINER WILL NOT BE AN EXCUSE FOR DAMAGED ROOTBALL



# ACADEMY GATEWAY SUBDIVISION FILING NO. 1 LOT 2

A SUBDIVISION OF A PORTION OF THE SOUTHEAST QUARTER OF SECTION 1, TOWNSHIP 12 SOUTH, RANGE 67 AND THE SOUTHWEST QUARTER OF SECTION 6 TOWNSHIP 12 SOUTH RANGE 66, ALL WEST OF THE SIXTH PRINCIPAL MERIDIAN, EL PASO COUNTY, COLORADO

MAJOR SITE DEVELOPMENT PLAN



DO NOT CUT OR DAMAGE LEADER - RUBBER HOSE (1/2" DIA.) OR 12" NYLON TREE STRAP ON GUY WIRE TO PROTECT TREE - #12 GALVANIZED WIRE TWISTED DOUBLE

STRAND. MIN. 3 GUY WIRES PER TREE. 1/2" DIA. X 36" LONG WHITE PVC PIPE

ON EACH GUY WIRE - SET ROOTBALL 3" HIGHER THAN GRADE AT

WHICH TREE GREW. - APPLY 4" OF BARK MULCH TO THE OUTSIDE EDGE OF SAUCER UPON PLANTING APPLY 18-24" RING OF BARK MULCH 4" DEEP UPON COMPLETION OF SEEDING OR SODDING - FINISHED GRADE

30" METAL "T" STAKE. DRIVE VERTICALLY INTO UNDISTURBED SOIL, FLUSH W/GRADE REMOVE BURLAP FROM TOP 2/3 OF ROOTBALL

- REMOVE WIRE COMPLETELY FROM ROOTBALL - UNDISTURBED SUBGRADE SPECIFIED BACKFILL MIXTURE HOLE SHOULD

HAVE ROUGHENED SIDES AND FERTILIZER APPLICATION REMOVE GUYING AFTER ONE YEAR.

EVERGREEN TREE PLANTING NOT TO SCALE

## SEEDIN