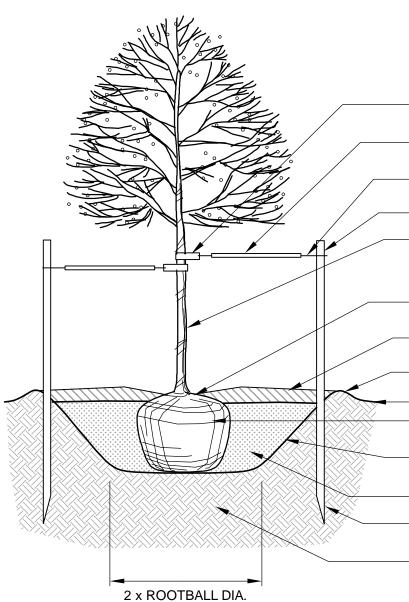

PTION: -   |               |
|------------------|---------------|
|                  |               |
| DATE:            | SCALE:        |
| 2/22/2017        | 1" = 20'      |
| PROJECT MANAGER: | PROJECT NO.:  |
| JBS              | -             |
| DRAWN BY:        | DRAWING FILE: |
| JS CM            | _             |

| DATE:<br><b>2/22/2017</b> | SCALE:<br><b>1" = 20'</b> |
|---------------------------|---------------------------|
| PROJECT MANAGER:<br>JBS   | PROJECT NO.:              |
| DRAWN BY:<br>JS CM        | DRAWING FILE:             |

PROPOSED COFFEE SHOP STRUTHERS RD. **COLORADO SPRINGS, CO** 

SHEET TITLE:

LANDSCAPE PLAN

SOUTHLAKE, TX 76092

TEL: (817) 527-8421

SHEET NUMBER:

VERTICAL CONSTRUCTION MANAGEMENT

1209 SOUTH WHITE CHAPEL BLVD, SUITE 180

14 OF 18 (L101)



DO NOT CUT SINGLE LEADER. PRUNE DAMAGED OR DEAD WOOD AND CO-DOMINANT LEADERS AT LANDSCAPE ARCHITECT'S DIRECTION ONLY

12" NYLON TREE STRAP ON GUY WIRE AND AROUND TREE TRUNK. 1/2" DIAM. WHITE PVC PIPE SECTION ON

ENTIRE LENGTH OF EACH WIRE. 14 GAUGE GALVANIZED WIRE, DOUBLE

STRAND TWISTED.

6' STEEL T-POST (2 MIN.) (4' EXPOSED) WRAP ENTIRE SURFACE OF TRUNK TO SECOND BRANCH WITH SPECIFIED TREE WRAP MATERIAL SECURED AT TOP AND BOTTOM & AT 2-FT.

INTERVALS. RE: SPECS FOR TIMING. SET ROOT COLLAR 3" HIGHER THAN GRADE

AT WHICH TREE GREW 48" CIRCLE OF SHREDDED BARK MULCH (4" DEEP)

AROUND BASE OF TREES IN GRASS AREAS. FORM SAUCER AROUND EDGE OF TREE PIT

FINISH GRADE

REMOVE ALL TWINE AND WIRE BASKET ENTIRELY. PULL BURLAP BACK 2/3 MINIMUM SLOPE SIDES OF PIT AS SHOWN. ROUGHEN SIDES PRIOR TO BACK