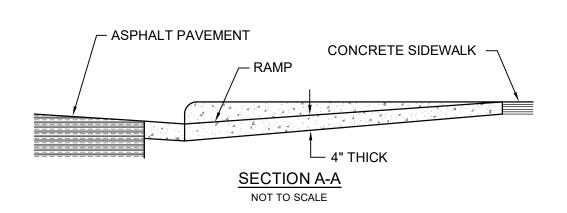

(12) PROPOSED CONCRETE SIDEWALK (SEE PAVING NOTE, THIS SHEET). SEE SITE DETAILS.

 $\langle 13 \rangle$  CONCRETE SIDEWALK BY OTHERS.

(14) PROPOSED SITE LIGHT. SEE PHOTOMETRIC PLAN.

 $\langle 15 \rangle$  PROPOSED TRASH ENCLOSURE. SEE ARCHITECTURAL PLANS.

(21) PROPOSED 6" CURB AND 12" GUTTER. SEE SITE DETAILS.

 $\langle 22 \rangle$  PROPOSED PIPE BOLLARD. SEE SITE DETAILS.

(23) PROPOSED PRIVATE ADA-ACCESSIBLE CURB RAMP. SEE SITE DETAILS

 $\langle 24 \rangle$  FIRE HYDRANT BY OTHERS TO REMAIN