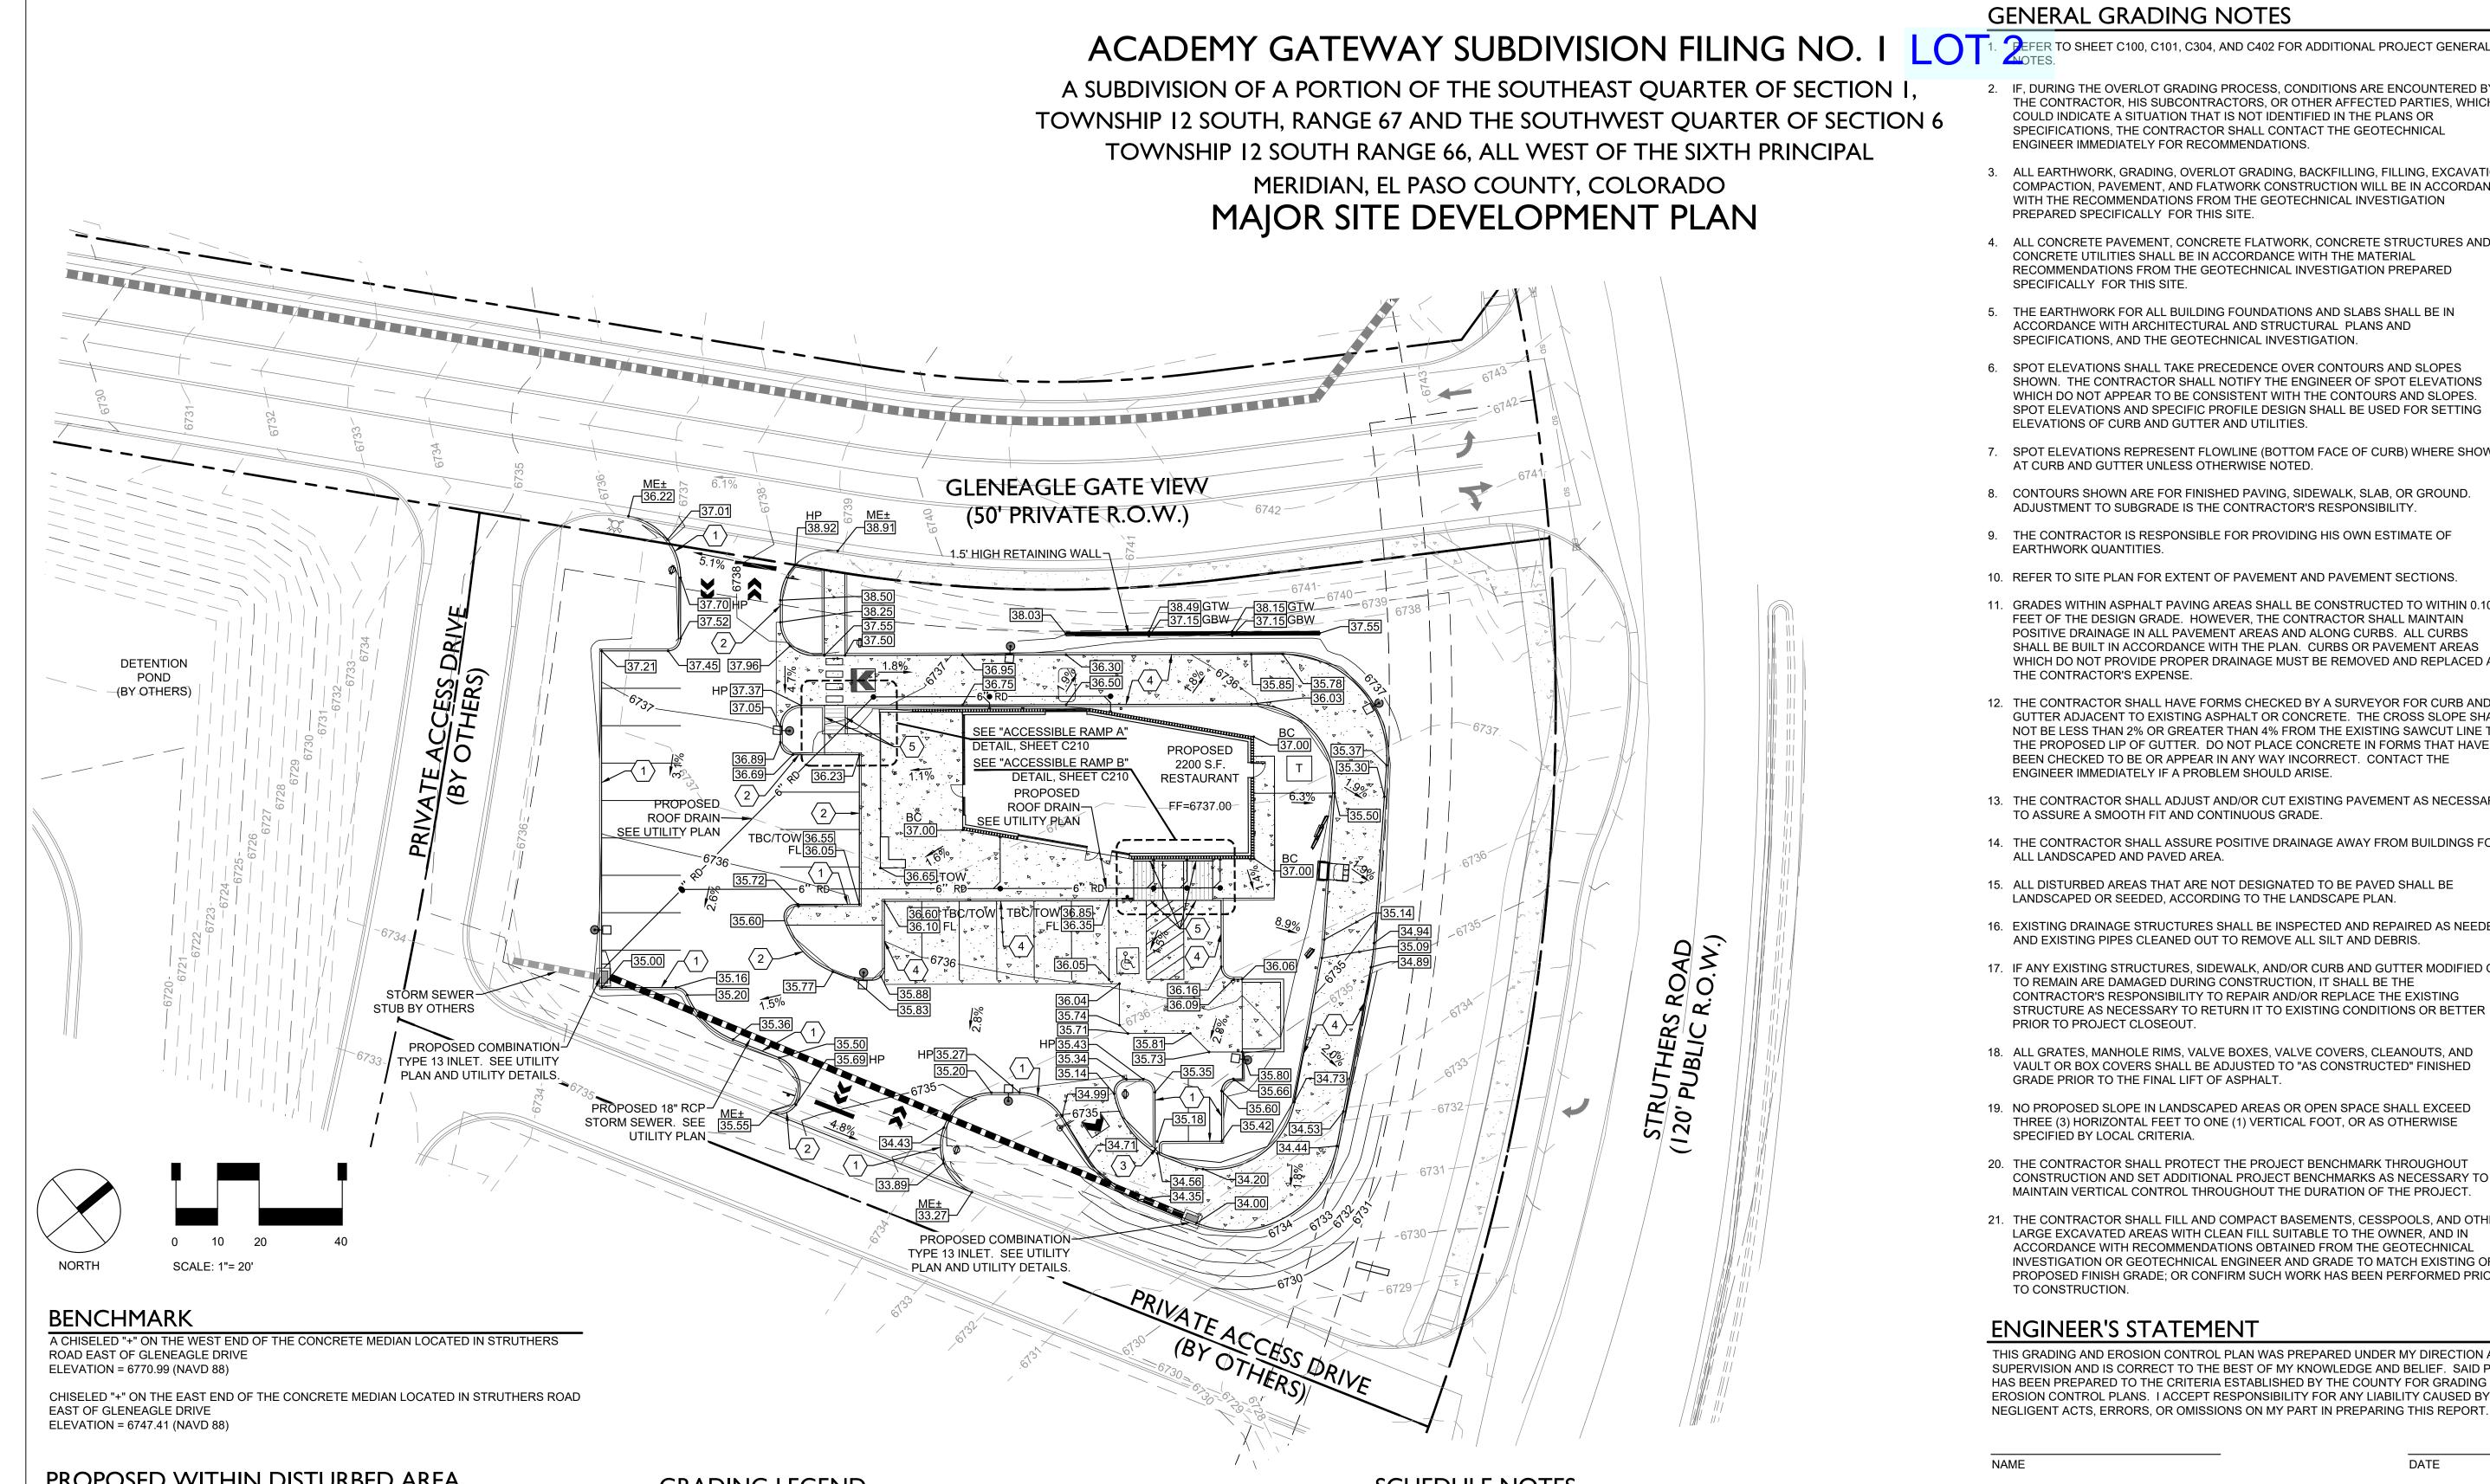

## PROPOSED WITHIN DISTURBED AREA

TOTAL LAND DISTURBANCE FOR PROJECT: 37,794 SQ. FT.± 0.87 ACRES±

## **GRADING LEGEND**

|          | - R.O.W. / PROPERTY LINE                 | S       | EXIST. MANHOLE          |
|----------|------------------------------------------|---------|-------------------------|
|          | - ADJOINING PROPERTY                     | ×       | EXIST. FIRE HYDRANT     |
|          | EASEMENT LINE                            | ₩V<br>◯ | EXIST. WATER VALVE      |
|          | E PROP. CURB AND GUTTER                  | TBC     | TOP BACK OF CURB        |
|          | PROPOSED STORM SEWER                     | HP      | HIGH POINT              |
|          | FROFOSED STORIN SEWER                    | TOW     | TOP OF WALK             |
| 6" RD    | PROPOSED UNDERGROUND     ROOF DRAIN LINE | ME      | MATCH EXISTING          |
|          | PROPOSED STORM INLET                     | EC      | EDGE OF CONCRETE        |
| 7510     | - EXIST. CONTOUR                         | GTW     | GRADE AT TOP OF WALL    |
| <u> </u> |                                          | GBW     | GRADE AT BOTTOM OF WALL |
| 7512     | - PROP. CONTOUR                          | FL      | FLOW LINE               |
| 7.53     | PROP. SPOT ELEVATION                     | GB      | GRADE BREAK             |
| 25-      |                                          | BC      | BUILDING CORNER         |
| >572.004 | EXIST. SPOT ELEVATION                    |         |                         |
| 0.58%    | PROP. SLOPE                              |         |                         |

## SCHEDULE NOTES

 $\langle 1 \rangle$  CONSTRUCT 6" VERTICAL CONCRETE CURB AND GUTTER WITH 1-FOOT CATCH PAN. SEE SITE DFTAILS

- (2) CONSTRUCT 6" VERTICAL CONCRETE CURB AND GUTTER WITH 1-FOOT SPILL PAN. SEE SITE DETAILS.
- $\langle 3 \rangle$  CONSTRUCT 1.0-FOOT WIDE CONCRETE RUNDOWN. SEE SITE DETAILS.
- $\langle$  4  $\rangle$  CONSTRUCT 6-INCH VERTICAL CONCRETE CURB. CONTRACTOR MAY ELECT TO CONSTRUCT MONOLITHICALLY TO THE ADJOINING CONCRETE PAVING. SEE SITE DETAILS.
- $\langle 5 \rangle$  CURB VARIES IN HEIGHT FROM 0-INCHES TO 6-INCHES.
- $\langle 6 \rangle$  CONSTRUCT HANDICAP PARKING AREA. NO GRADES GREATER THAN 2.0% IN ANY DIRECTION. CONTRACTOR TO VERIFY WITH CONSTRUCTION MANAGER AT FORM SET OR REMAIN SOLELY RESPONSIBLE FOR REMOVAL AND REPLACEMENT OF ANYU NON-ADA CONFORMING INSTALLATION.

## **GENERAL GRADING NOTES**

2. IF, DURING THE OVERLOT GRADING PROCESS, CONDITIONS ARE ENCOUNTERED BY THE CONTRACTOR, HIS SUBCONTRACTORS, OR OTHER AFFECTED PARTIES, WHICH COULD INDICATE A SITUATION THAT IS NOT IDENTIFIED IN THE PLANS OR SPECIFICATIONS, THE CONTRACTOR SHALL CONTACT THE GEOTECHNICAL ENGINEER IMMEDIATELY FOR RECOMMENDATIONS.

3. ALL EARTHWORK, GRADING, OVERLOT GRADING, BACKFILLING, FILLING, EXCAVATION, COMPACTION, PAVEMENT, AND FLATWORK CONSTRUCTION WILL BE IN ACCORDANCE WITH THE RECOMMENDATIONS FROM THE GEOTECHNICAL INVESTIGATION PREPARED SPECIFICALLY FOR THIS SITE.

4. ALL CONCRETE PAVEMENT, CONCRETE FLATWORK, CONCRETE STRUCTURES AND CONCRETE UTILITIES SHALL BE IN ACCORDANCE WITH THE MATERIAL RECOMMENDATIONS FROM THE GEOTECHNICAL INVESTIGATION PREPARED SPECIFICALLY FOR THIS SITE.

5. THE EARTHWORK FOR ALL BUILDING FOUNDATIONS AND SLABS SHALL BE IN ACCORDANCE WITH ARCHITECTURAL AND STRUCTURAL PLANS AND SPECIFICATIONS, AND THE GEOTECHNICAL INVESTIGATION.

6. SPOT ELEVATIONS SHALL TAKE PRECEDENCE OVER CONTOURS AND SLOPES SHOWN. THE CONTRACTOR SHALL NOTIFY THE ENGINEER OF SPOT ELEVATIONS WHICH DO NOT APPEAR TO BE CONSISTENT WITH THE CONTOURS AND SLOPES. SPOT ELEVATIONS AND SPECIFIC PROFILE DESIGN SHALL BE USED FOR SETTING ELEVATIONS OF CURB AND GUTTER AND UTILITIES.

7. SPOT ELEVATIONS REPRESENT FLOWLINE (BOTTOM FACE OF CURB) WHERE SHOWN AT CURB AND GUTTER UNLESS OTHERWISE NOTED.

8. CONTOURS SHOWN ARE FOR FINISHED PAVING, SIDEWALK, SLAB, OR GROUND. ADJUSTMENT TO SUBGRADE IS THE CONTRACTOR'S RESPONSIBILITY

9. THE CONTRACTOR IS RESPONSIBLE FOR PROVIDING HIS OWN ESTIMATE OF EARTHWORK QUANTITIES.

10. REFER TO SITE PLAN FOR EXTENT OF PAVEMENT AND PAVEMENT SECTIONS

11. GRADES WITHIN ASPHALT PAVING AREAS SHALL BE CONSTRUCTED TO WITHIN 0.10 FEET OF THE DESIGN GRADE. HOWEVER, THE CONTRACTOR SHALL MAINTAIN POSITIVE DRAINAGE IN ALL PAVEMENT AREAS AND ALONG CURBS. ALL CURBS SHALL BE BUILT IN ACCORDANCE WITH THE PLAN. CURBS OR PAVEMENT AREAS WHICH DO NOT PROVIDE PROPER DRAINAGE MUST BE REMOVED AND REPLACED AT THE CONTRACTOR'S EXPENSE.

12. THE CONTRACTOR SHALL HAVE FORMS CHECKED BY A SURVEYOR FOR CURB AND GUTTER ADJACENT TO EXISTING ASPHALT OR CONCRETE. THE CROSS SLOPE SHALL NOT BE LESS THAN 2% OR GREATER THAN 4% FROM THE EXISTING SAWCUT LINE TO THE PROPOSED LIP OF GUTTER. DO NOT PLACE CONCRETE IN FORMS THAT HAVE BEEN CHECKED TO BE OR APPEAR IN ANY WAY INCORRECT. CONTACT THE ENGINEER IMMEDIATELY IF A PROBLEM SHOULD ARISE

13. THE CONTRACTOR SHALL ADJUST AND/OR CUT EXISTING PAVEMENT AS NECESSARY TO ASSURE A SMOOTH FIT AND CONTINUOUS GRADE.

14. THE CONTRACTOR SHALL ASSURE POSITIVE DRAINAGE AWAY FROM BUILDINGS FOR ALL LANDSCAPED AND PAVED AREA.

15. ALL DISTURBED AREAS THAT ARE NOT DESIGNATED TO BE PAVED SHALL BE LANDSCAPED OR SEEDED, ACCORDING TO THE LANDSCAPE PLAN.

16. EXISTING DRAINAGE STRUCTURES SHALL BE INSPECTED AND REPAIRED AS NEEDED. AND EXISTING PIPES CLEANED OUT TO REMOVE ALL SILT AND DEBRIS.

17. IF ANY EXISTING STRUCTURES, SIDEWALK, AND/OR CURB AND GUTTER MODIFIED OR TO REMAIN ARE DAMAGED DURING CONSTRUCTION, IT SHALL BE THE CONTRACTOR'S RESPONSIBILITY TO REPAIR AND/OR REPLACE THE EXISTING STRUCTURE AS NECESSARY TO RETURN IT TO EXISTING CONDITIONS OR BETTER PRIOR TO PROJECT CLOSEOUT.

18. ALL GRATES, MANHOLE RIMS, VALVE BOXES, VALVE COVERS, CLEANOUTS, AND VAULT OR BOX COVERS SHALL BE ADJUSTED TO "AS CONSTRUCTED" FINISHED GRADE PRIOR TO THE FINAL LIFT OF ASPHALT.

19. NO PROPOSED SLOPE IN LANDSCAPED AREAS OR OPEN SPACE SHALL EXCEED THREE (3) HORIZONTAL FEET TO ONE (1) VERTICAL FOOT, OR AS OTHERWISE SPECIFIED BY LOCAL CRITERIA.

20. THE CONTRACTOR SHALL PROTECT THE PROJECT BENCHMARK THROUGHOUT CONSTRUCTION AND SET ADDITIONAL PROJECT BENCHMARKS AS NECESSARY TO MAINTAIN VERTICAL CONTROL THROUGHOUT THE DURATION OF THE PROJECT.

21. THE CONTRACTOR SHALL FILL AND COMPACT BASEMENTS, CESSPOOLS, AND OTHER LARGE EXCAVATED AREAS WITH CLEAN FILL SUITABLE TO THE OWNER, AND IN ACCORDANCE WITH RECOMMENDATIONS OBTAINED FROM THE GEOTECHNICAL INVESTIGATION OR GEOTECHNICAL ENGINEER AND GRADE TO MATCH EXISTING OR PROPOSED FINISH GRADE; OR CONFIRM SUCH WORK HAS BEEN PERFORMED PRIOR TO CONSTRUCTION.