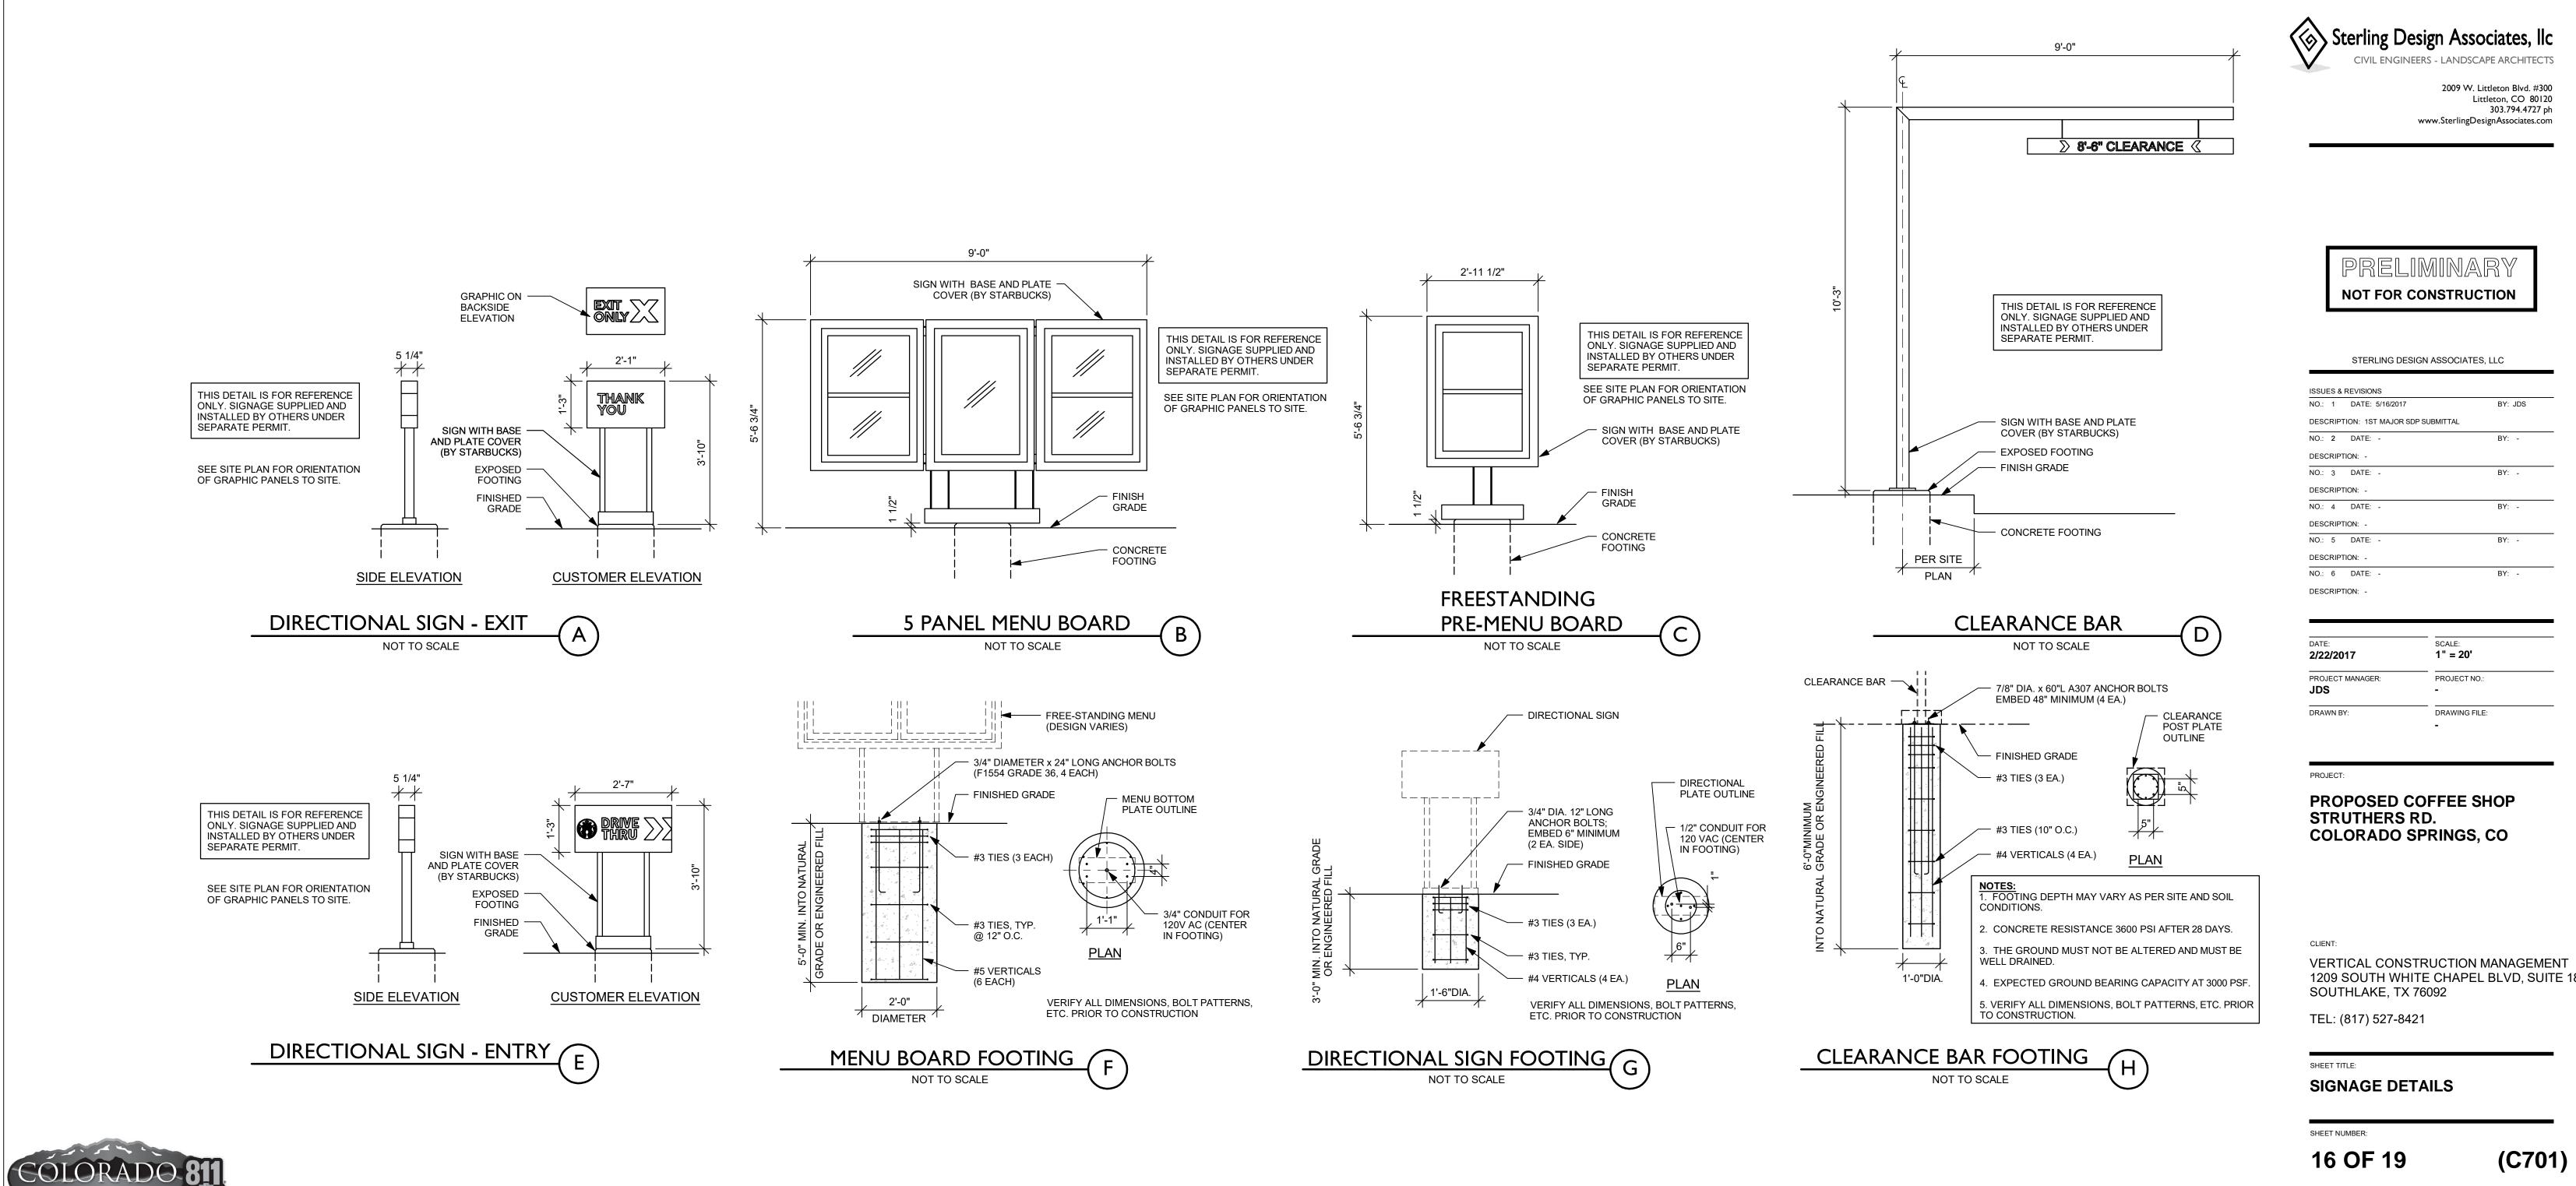

## SCHEDULE NOTES

RCFOSED ORDER POINT CANOPY WITH DIGITAL ORDER SCREEN AND MENU BOARD TO BE INSTALLED PER TENANT STANDARDS. SEE SIGNAGE DETAILS.

(3) PROPOSED PRE-MENU BOARD TO BE INSTALLED PER TENANT STANDARDS. SEE SIGNAGE

(4) PROPOSED 2.0-FOOT MAXIMUM HEIGHT RETAINING WALL. REFER TO GRADING PLAN FOR APPROXIMATE ELEVATIONS AT TOP AND BASE OF WALL. WALL IS TO BE DESIGN / BUILD BY CONTRACTOR. CONTRACTOR TO SUBMIT TO THE ARCHITECT AND OWNER/DEVELOPER A COLOR. AND TEXTURE SAMPLE OF THE WALL MATERIAL TO BE USED PRIOR TO INSTALLATION.

 $\langle 5 \rangle$  PROPOSED CLEARANCE BAR TO BE INSTALLED PER TENANT STANDARDS. SEE SIGNAGE

 $\langle 6 \rangle$  CONTRACTOR TO PAINT OR INSTALL WHITE (OUTGOING) AND GREEN (INCOMING) VEHICLE DIRECTIONAL ARROWS. SEE SITE DETAILS.

 $\langle$  7  $\rangle$  PROPOSED "DRIVE-THRU" DIRECTIONAL SIGNAGE TO BE INSTALLED PER TENANT STANDARDS SEE SIGNAGE DETAILS.

 $\langle$  8  $\rangle$  PROPOSED "THANK YOU" AND "EXIT ONLY" SIGNAGE TO BE INSTALLED PER TENANT STANDARDS. SEE SIGNAGE DETAILS.

(9) PROPOSED R1-1 "STOP" SIGN ON STEEL POST. SEE SITE DETAILS.

 $\langle 10 \rangle$  PROPOSED ASPHALT PAVING (SEE PAVING NOTE, THIS SHEET)

 $\langle 11 \rangle$  PROPOSED CONCRETE PAVING (SEE PAVING NOTE, THIS SHEET)