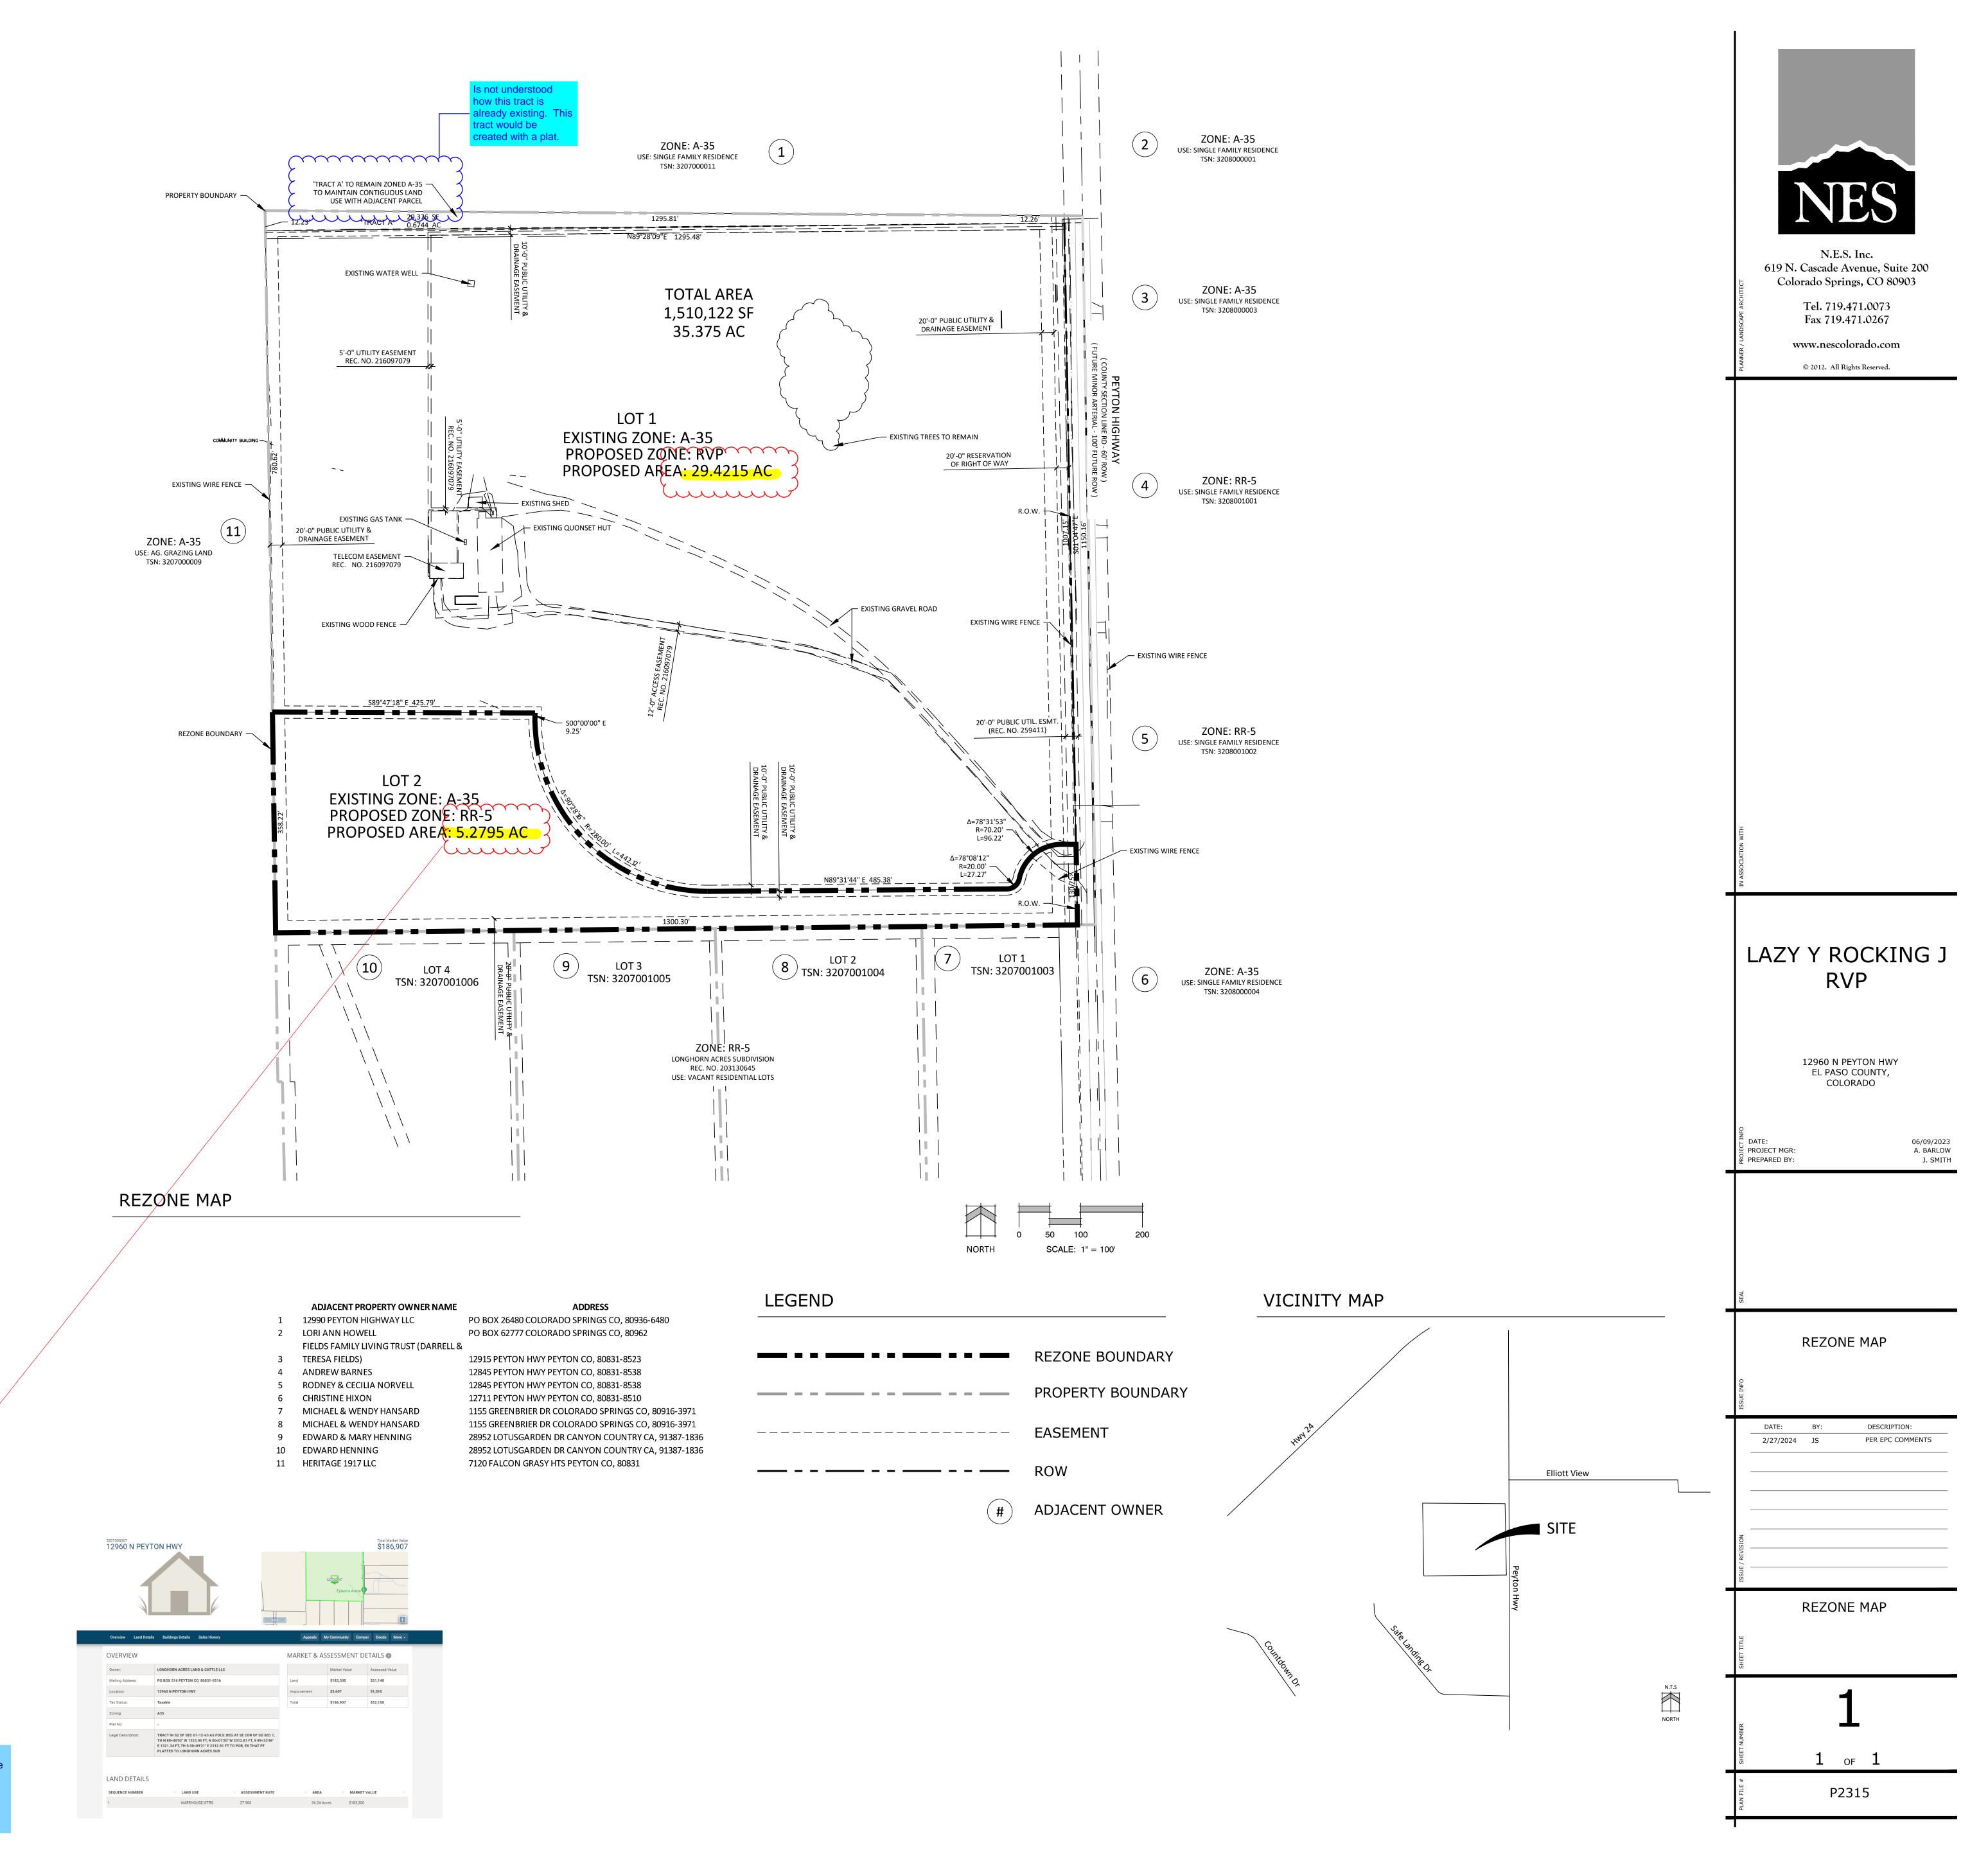

## LEGAL DESCRIPTION - LOT 2

A PARCEL OF LAND LOCATED IN SOUTHEAST QUARTER OF SECTION 7, TOWNSHIP 12 SOUTH, RANGE 63 WEST OF THE 6TH PRINCIPAL MERIDIAN, COUNTY OF EL PASO, STATE OF COLORADO, BEING MORE PARTICULARLY DESCRIBED AS FOLLOWS:

BASIS OF BEARINGS: THE EAST LINE OF SECTION 7, TOWNSHIP 12 SOUTH, RANGE 63 WEST OF THE 6TH PRINCIPAL MERIDIAN, BEING MONUMENT AT THE SOUTH END BY A

3.25" ALUMINUM CAP STAMPED "LS 17496 1995" IN A RANGE BOX AND AT THE NORTH END BY A 3.25" ALUMINUM CAP STAMPED "CDOT LS 25381 2007" IN A RANGE BOX, BEARING S01°04'47"E AS REFERENCED TO COLORADO STATE PLANE CENTRAL ZONE.

COMMENCING AT THE SOUTHEAST CORNER OF SECTION 7, TOWNSHIP 12 SOUTH, RANGE 63 WEST OF THE 6TH PRINCIPAL MERIDIAN;

THENCE ON THE EAST LINE OF SAID SECTION 7, N01°04'47"W A DISTANCE OF 1,161.93 FEET, TO A POINT ON THE SOUTHERLY LINE OF THAT PROPERTY DESCRIBED IN THE QUITCLAIM DEED RECORDED UNDER RECEPTION NO. 216054536 IN THE RECORDS OF THE EL PASO COUNTY CLERK AND RECORDER AND THE POINT OF BEGINNING;

- THENCE ON SAID SOUTHERLY LINE, S89°25'33"W A DISTANCE OF 1,330.30 FEET, TO A POINT ON THE WESTERLY LINE OF SAID PROPERTY;
- THENCE ON SAID WESTERLY LINE, N00°50'14"W A DISTANCE OF 358.22 FEET;

  THENCE DEPARTING SAID WESTERLY LINE, THE FOLLOWING SEVEN (7) COURSES:
- 1. S89°47'18"E A DISTANCE OF 425.79 FEET;
- 2. S00°00'00"E A DISTANCE OF 9.25 FEET, TO A POINT OF CURVE;
- 3. ON THE ARC OF A CURVE TO THE LEFT, HAVING A RADIUS OF 280.00 FEET, A CENTRAL ANGLE OF 90°28'16" AND AN ARC LENGTH OF 442.12 FEET, TO A POINT OF TANGENT;
- 4. N89°31'44"E A DISTANCE OF 483.38 FEET, TO A POINT OF CURVE;

  5. ON THE ARC OF A CURVE TO THE LEFT, HAVING A RADIUS OF 20.00 FEET, A CENTRAL ANGLE OF 78°08'12" AND AN ARC LENGTH OF 27.27 FEET, TO A POINT OF REVERSE
- 6. ON THE ARC OF A CURVE TO THE RIGHT, HAVING A RADIUS OF 70.20 FEET, A CENTRAL ANGLE OF 78°31'53" AND AN ARC LENGTH OF 96.22 FEET, TO A POINT OF TANGENT;
- 7. N89°55′26″E A DISTANCE OF 53.39 FEET, TO A POINT ON THE EAST LINE OF SAID SECTION 7;
- THENCE ON SAID EAST LINE, S01°04'47"E A DISTANCE OF 130.49 FEET, TO THE POINT OF BEGINNING. CONTAINING A CALCULATED AREA OF 229,976 SQUARE FEET OR 5.2795 ACRES.