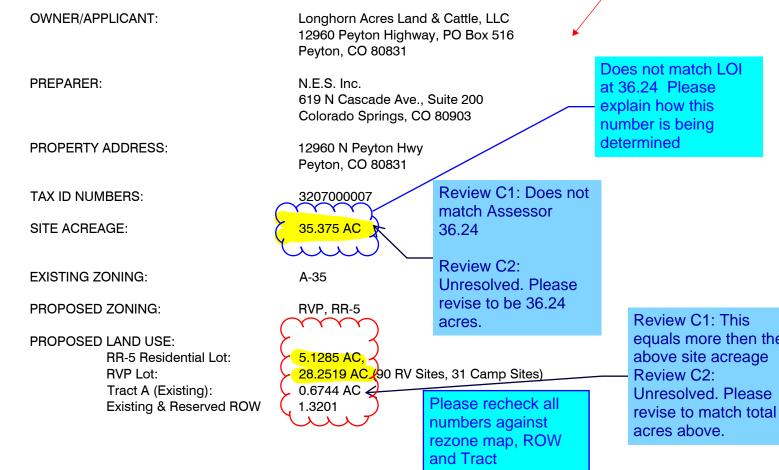

ON THE ARC OF A CURVE TO THE LEFT, HAVING A RADIUS OF 280.00 FEET, A CENTRAL ANGLE OF 90°28'16" AND AN ARC LENGTH OF 442.12 FEET, TO A POINT OF TANGENT;
- 4. N89°31'44"E A DISTANCE OF 483.38 FEET, TO A POINT OF CURVE;

  5. ON THE ARC OF A CURVE TO THE LEFT, HAVING A RADIUS OF 20.00 FEET, A CENTRAL ANGLE OF 78°08'12" AND AN ARC LENGTH OF 27.27 FEET, TO A POINT OF REVERSE
- 6. ON THE ARC OF A CURVE TO THE RIGHT, HAVING A RADIUS OF 70.20 FEET, A CENTRAL ANGLE OF 78°31'53" AND AN ARC LENGTH OF 96.22 FEET, TO A POINT OF TANGENT;
- 7. N89°55′26″E A DISTANCE OF 53.39 FEET, TO A POINT ON THE EAST LINE OF SAID SECTION 7;
- THENCE ON SAID EAST LINE, S01°04'47"E A DISTANCE OF 130.49 FEET, TO THE POINT OF BEGINNING. CONTAINING A CALCULATED AREA OF 229,976 SQUARE FEET OR 5.2795 ACRES.

## SITE DATA