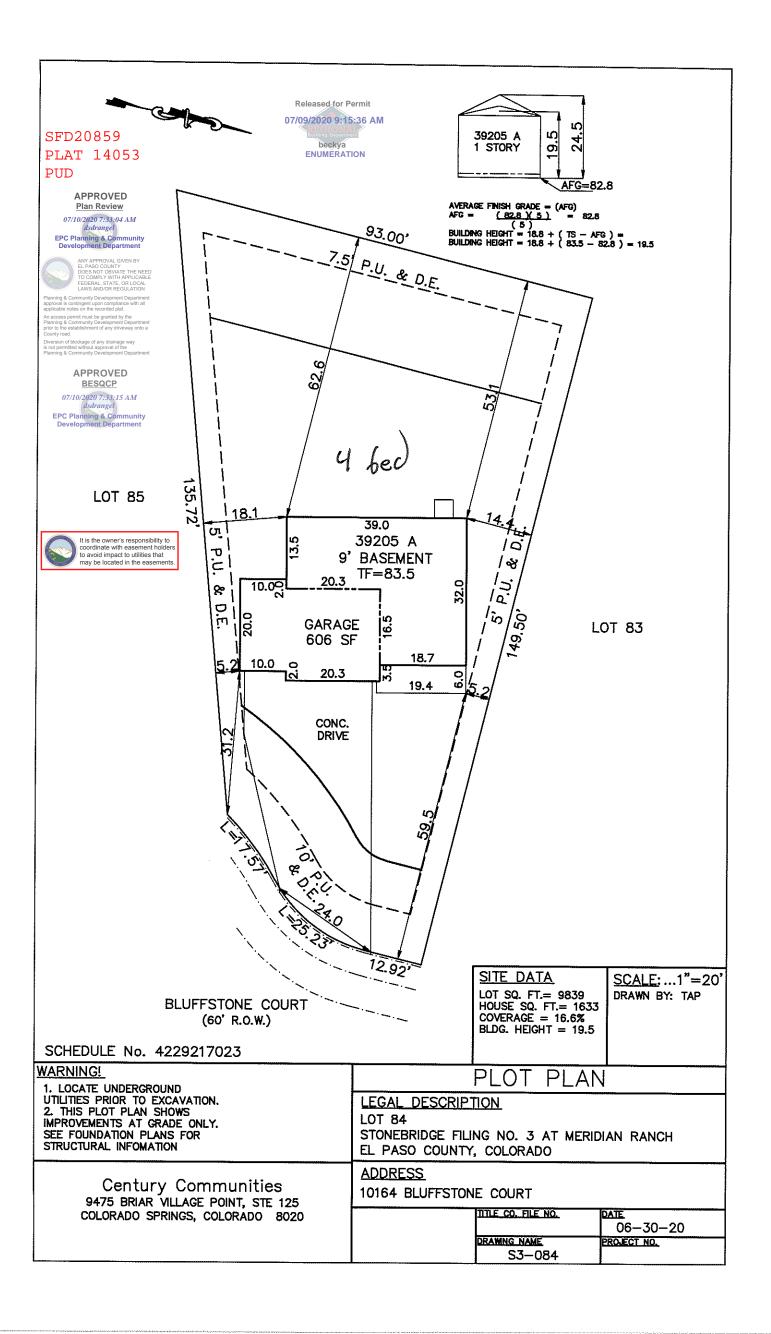

**Address: 10164 BLUFFSTONE CT, PEYTON** 

**Description:** 

**RESIDENCE** 

Type of Unit:

| Garage        | 401  |                   |
|---------------|------|-------------------|
| Lower Level 2 | 831  |                   |
| Main Level    | 918  |                   |
| Upper Level 1 | 1089 |                   |
|               | 3239 | Total Square Feet |