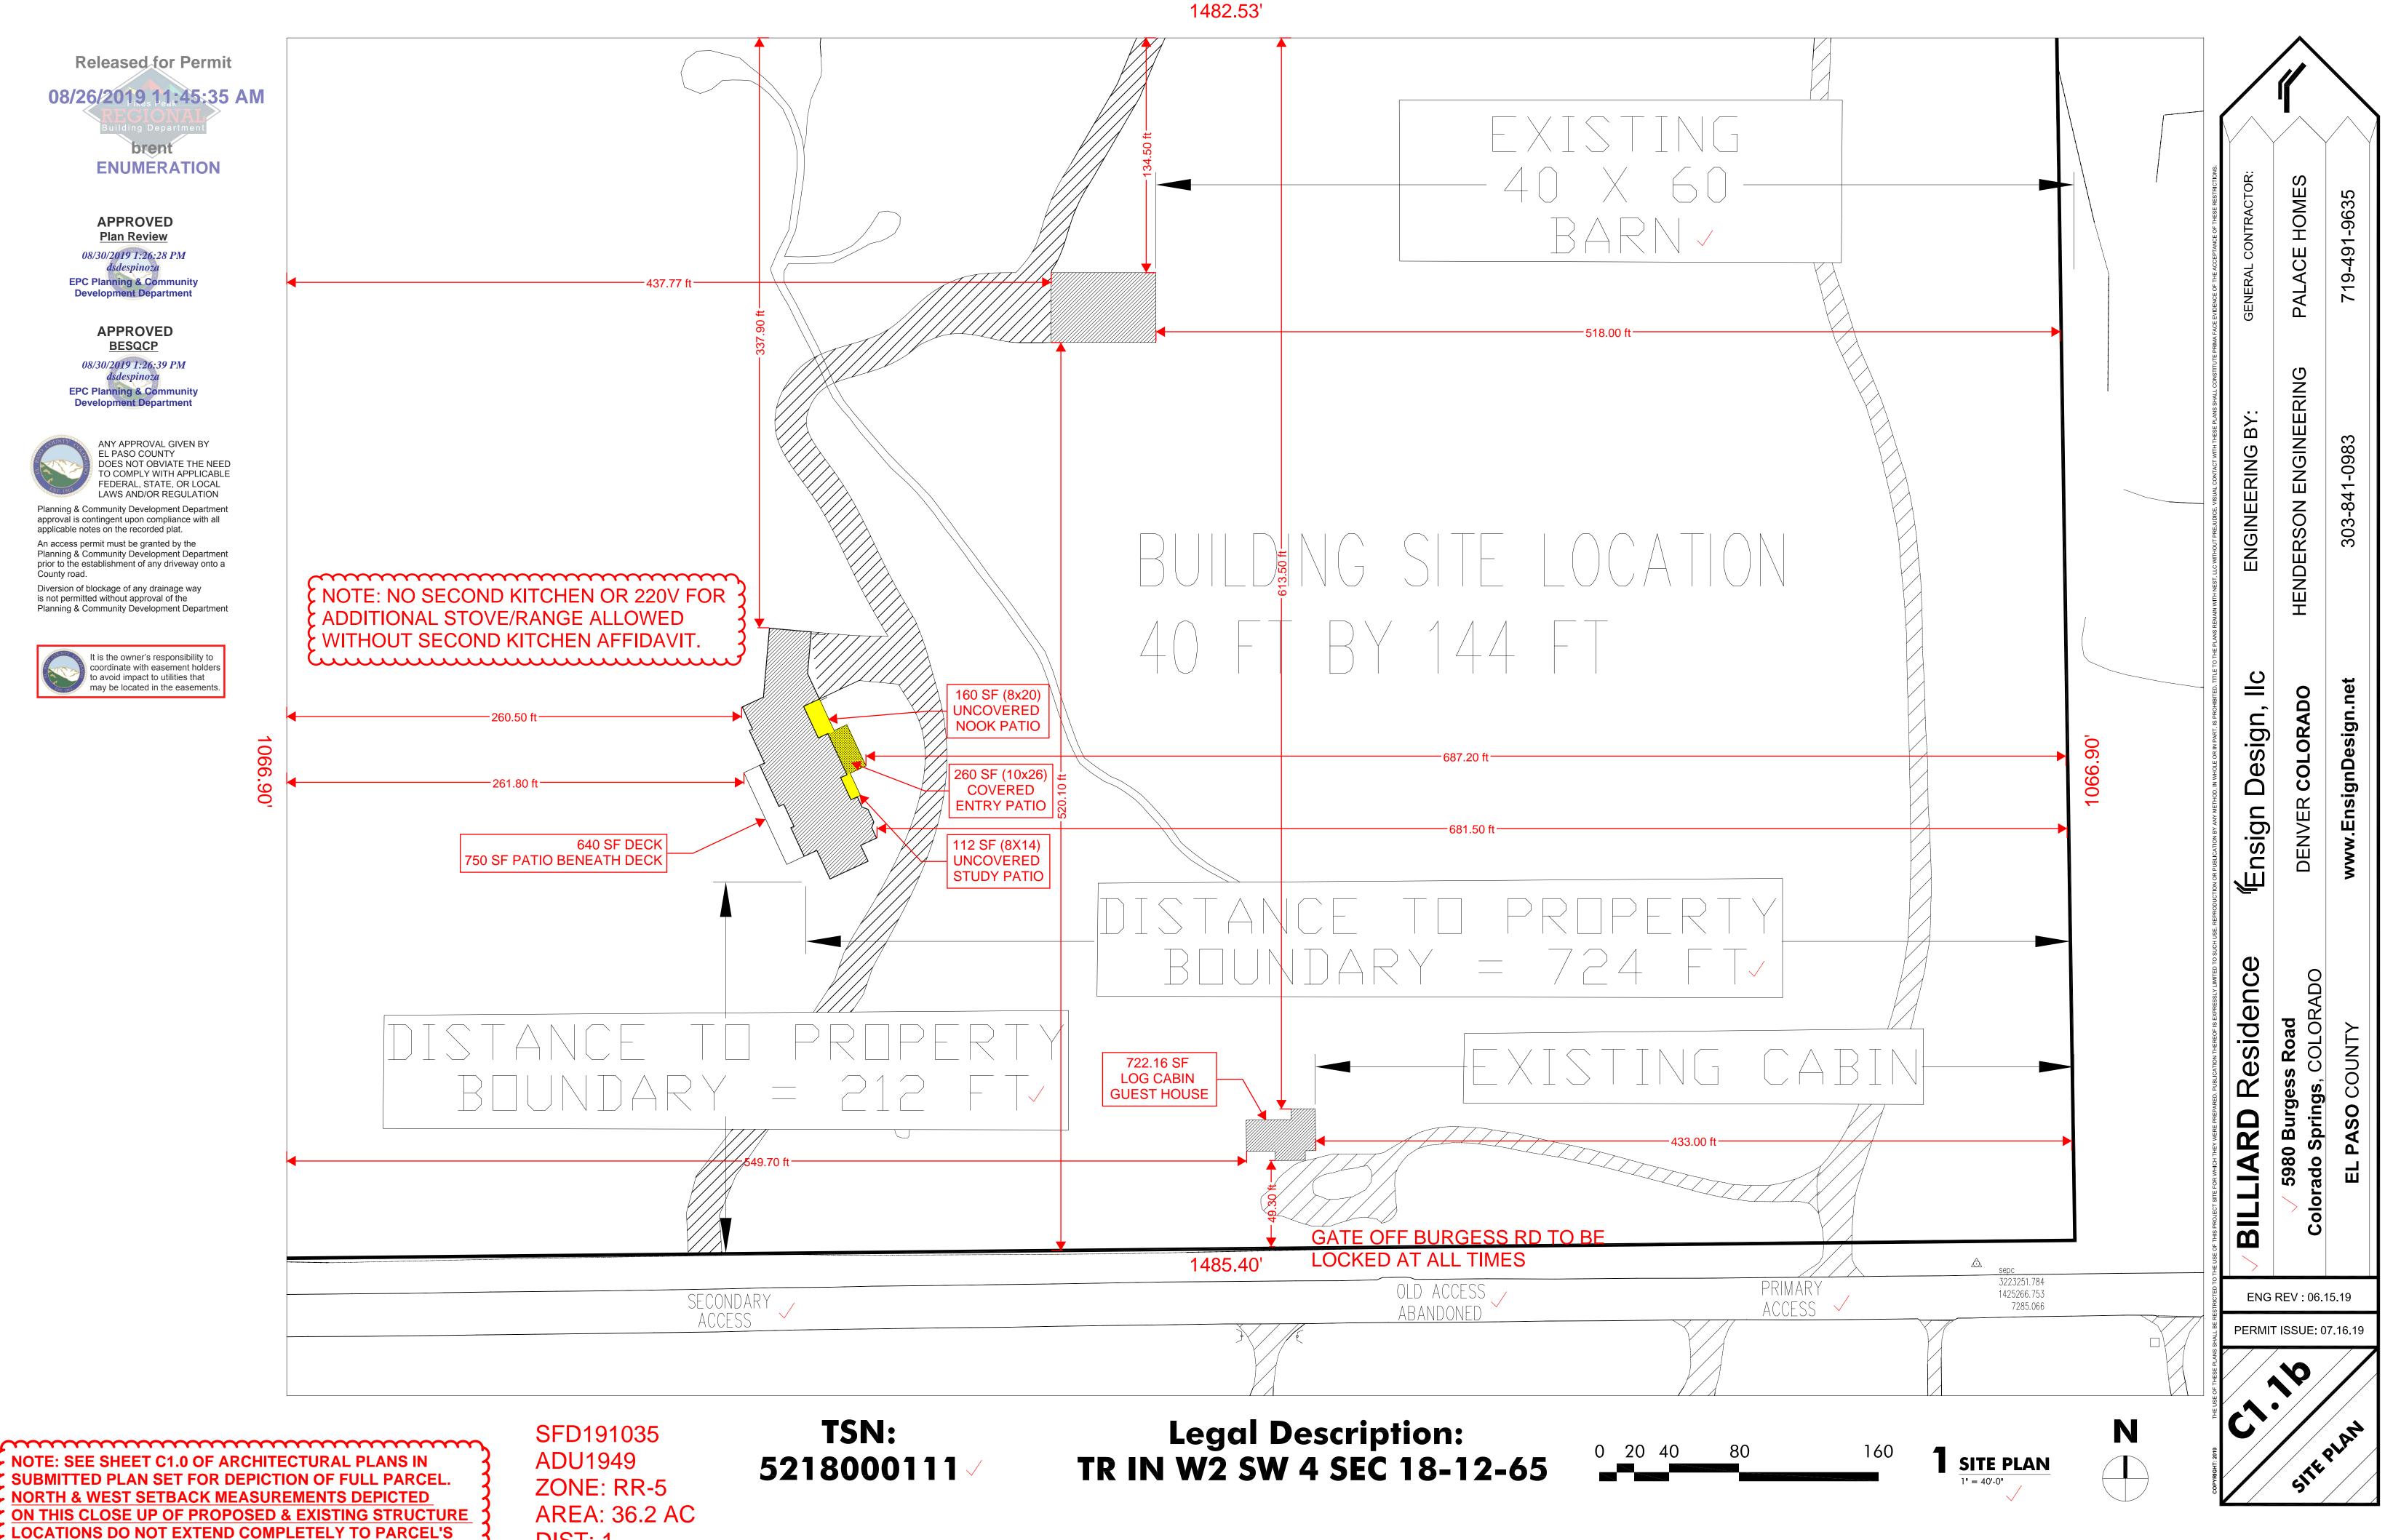

5980 BURGESS ROAD

EXISTING LOG CABIN/HOME

722.16 SQ. FT.

CONFIGURATION & AREA OF EXISTING CABIN DEPICTED ON SITE PLAN DOES NOT MATCH CURRENT ASSESSOR'S DATA & SKETCH AREA TABLE DATED 2/16/17.

IMPROVEMENTS SKETCH

Scale: 1 = 17

|   |            | AREA                        | CALCULATIO | NS SUMMA        | RY            |                 |
|---|------------|-----------------------------|------------|-----------------|---------------|-----------------|
| l | Code       | Description                 | Factor     | Net Size        | Perimeter     | Net Totals      |
|   | GLA1<br>WB | First Floor<br>Wood Balcony | 1.00       | 1320.0<br>318.8 | 164.0<br>76.0 | 1320.0<br>318.8 |
|   | Net        | LIVABLE Area                | (rounde    | ed w/ factors   | )             | 1320            |