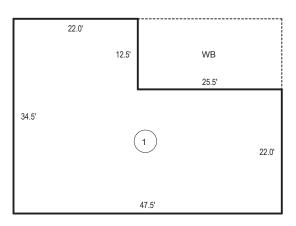

#### SKETCH/AREA TABLE ADDENDUM

Parcel No 52180-00-111

|         | Property Address 5980 BURGESS RD |                 |          |     |  |
|---------|----------------------------------|-----------------|----------|-----|--|
| CT      | City COLORADO SPRINGS            | County El Paso  | State CO | Zip |  |
| 3JE     | Owner                            |                 |          |     |  |
| SUBJECT | Client KMA Client Address 94     |                 |          |     |  |
|         | Appraiser Name KS                | Inspection Date | 2/16/17  |     |  |

CONFIGURATION & AREA OF EXISTING CABIN DEPICTED ON SITE PLAN DOES NOT MATCH CURRENT ASSESSOR'S DATA & SKETCH AREA TABLE DATED 2/16/17.

IMPROVEMENTS SKETCH

Scale: 1 = 17

|   |            | AREA                        | CALCULATIO | NS SUMMA        | RY            |                 |
|---|------------|-----------------------------|------------|-----------------|---------------|-----------------|
| l | Code       | Description                 | Factor     | Net Size        | Perimeter     | Net Totals      |
|   | GLA1<br>WB | First Floor<br>Wood Balcony | 1.00       | 1320.0<br>318.8 | 164.0<br>76.0 | 1320.0<br>318.8 |
|   | Net        | LIVABLE Area                | (rounde    | ed w/ factors   | )             | 1320            |