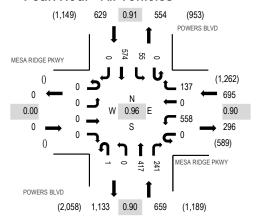

**Powers Boulevard / Mesa Ridge Parkway.** This is a signalized T-intersection with Powers Boulevard to the north and Mesa Ridge Parkway to the south. This roadway has two through lanes in each direction with left and right deceleration lanes at the intersection. Mesa Ridge Parkway changes directions at the intersection and is the east leg of the intersection. That leg has one through lane in each direction. The approach to intersection has left and right deceleration lanes.

- Morning Peak Hour. The northbound right turn movement will be impacted by the project traffic during the morning peak hour and the traffic volumes are expected to increase by a maximum of 28%. A right turn deceleration lane exists for this movement. To facilitate the increased traffic volume, a right turn phase could be added that would run concurrently with the westbound movement. Adding this right turn phase will eliminate the need for the northbound right turning vehicles to stop except when the southbound left turn movement has the right-of-way.
- Evening Peak Hour. The westbound left turn movement will be impacted by the project traffic during the evening peak hour and the traffic volumes are expected to increase by a maximum of 22%. A left turn deceleration lane exists for this movement. There are two possible modifications that will help to facilitate the additional traffic through the intersection. First, the signal timing could be optimized to provide a reasonable level of service for the left turn movement. Second, the westbound lanes could be reconfigured to replace the right turn lane with a left + right turn lane. This would improve the capacity of the left turn movement, but reduce the ability for right turning vehicles to turn when the signal is red.