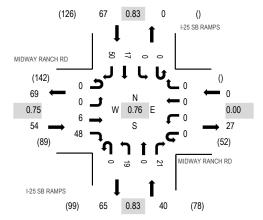

## **Estimated Impacts to the Orange Route**

The Orange Route will extend between I-25 exit 122 and the south access to the site on Birdsall Road. This route will be used to haul materials and equipment to the site. Traffic is assumed to originate from the north on I-25, but it could also come from the south since this is a full movement interchange. As shown in Table 1, 10% of this traffic is assumed to occur during the peak hours

Sophie Kiepe November 8, 2021 Page 5

with three trips assumed to occur during each peak hour. Refer to Table 4 for a summary of the peak hour volumes and percentage increases for impacted movements. The existing volumes are extremely low so the impacts are not expected to be noticeable.

Table 4. Peak Hour Volumes On the Orange Haul Route

|                         | - · · ·   |    | Northbound | ı   |            | Southbound   | i            |      | Eastbound |     |         | Westbound |    |
|-------------------------|-----------|----|------------|-----|------------|--------------|--------------|------|-----------|-----|---------|-----------|----|
| Volumes                 | Peak Hour | LT | TH         | RT  | LT         | тн           | RT           | LT   | тн        | RT  | LT      | TH        | RT |
| •                       |           | •  | •          | ŀ   | -25 SB Raı | nps / Midw   | ay Ranch F   | Road | •         | •   |         | •         |    |
| F4                      | Morning   | 13 | 0          | 37  | 0          | 7            | 16           | 0    | 7         | 63  | 0       | 0         | 0  |
| Factored Traffic        | Evening   | 21 | 0          | 23  | 0          | 19           | 56           | 0    | 7         | 53  | 0       | 0         | 0  |
| Construction            | Morning   |    |            |     |            | 3            |              |      |           |     |         |           |    |
| Traffic                 | Evening   |    |            |     |            |              |              |      |           |     |         |           |    |
| Percent                 | Morning   |    |            |     |            | 45%          |              |      |           |     |         |           |    |
| Increase                | Evening   |    |            |     |            |              |              |      |           |     |         |           |    |
|                         |           |    |            |     | I-25 SB R  | amps / Old   | Pueblo Ro    | ad   |           |     |         |           |    |
| Factored Traffic        | Morning   | 47 | 21         | 0   | 0          | 26           | 3            | 58   | 0         | 14  | 0       | 0         | 0  |
| uctorea Traine          | Evening   | 34 | 12         | 0   | 0          | 29           | 9            | 37   | 0         | 32  | 0       | 0         | 0  |
| Construction            | Morning   |    |            |     |            |              |              |      |           | 3   |         |           |    |
| Traffic                 | Evening   |    | 3          |     |            |              |              |      |           |     |         |           |    |
| Percent                 | Morning   |    |            |     |            |              |              |      |           | 21% |         |           |    |
| Increase                | Evening   |    | 25%        |     |            |              |              |      |           |     |         |           |    |
|                         |           |    |            |     | Old Pueb   | lo Road / H  | lanover Ro   | ad   |           |     | _       |           |    |
| -actored Traffic        | Morning   | 0  | 26         | 13  | 0          | 28           | 0            | 0    | 0         | 0   | 33      | 0         | 4  |
|                         | Evening   | 0  | 32         | 18  | 9          | 28           | 0            | 0    | 0         | 0   | 18      | 0         | 3  |
| Construction            | Morning   |    | 3          |     |            |              |              |      |           |     |         |           |    |
| Traffic                 | Evening   |    |            |     |            | 3            |              |      |           |     |         |           |    |
| Percent                 | Morning   |    | 12%        |     |            |              |              |      |           |     |         |           |    |
| Increase                | Evening   |    |            |     |            | 11%          |              |      |           |     |         |           |    |
|                         |           | 1  | 1          | T   | Old Puek   | olo Road / E | Birdsall Roa | ad   | ı         | ı   | ,       | 1         | T  |
| Factored Traffic        | Morning   | 0  | 27         | 4   | 6          | 26           | 0            | 0    | 0         | 0   | 1       | 0         | 9  |
|                         | Evening   | 0  | 31         | 1   | 3          | 42           | 0            | 0    | 0         | 0   | 0       | 0         | 2  |
| Construction<br>Traffic | Morning   |    |            | 3   |            |              |              |      |           |     |         |           |    |
| ı ган <b>і</b> С        | Evening   |    |            |     |            |              |              |      |           |     | 3       |           |    |
| Percent                 | Morning   |    |            | 68% |            |              |              |      |           |     |         |           |    |
| Increase                | Evening   |    |            |     |            |              |              |      |           |     | #DIV/0! |           |    |