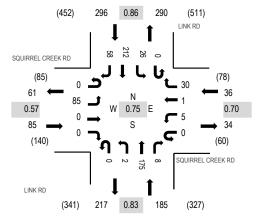

- Morning Peak Hour. The southbound left turn movement will be impacted by the project
  traffic during the morning peak hour and the traffic volumes are expected to increase by a
  maximum of 260%. This movement is controlled by a four-section left turn signal. The
  signal timing can be optimized, if necessary, but the northbound volumes are low so there
  should be plenty of gaps in traffic for the left turning vehicles to turn through.
- Evening Peak Hour. The westbound right turn movement will be impacted by the project traffic during the evening peak hour and the traffic volumes are expected to increase by a maximum of 205%. The signal timing can be optimized, if necessary, but the northbound volumes are low so there should be plenty of gaps in traffic for vehicles to turn right on red.

**Squirrel Creek Road / Private Road.** This intersection will provide access to the site. It is a T-intersection with side-street stop control. Squirrel Creek Road has one through lane in each direction with no deceleration lanes at the intersection with the private road. Squirrel Creek Road has a speed limit of 45 MPH. Traffic volumes on Squirrel Creek Road are extremely low. The private road (site access) has a single lane approach.

- Morning Peak Hour. The eastbound right turn movement will be impacted by the project traffic during the morning peak hour and the traffic volumes are expected to increase by a maximum of 322%. Considering how low that the traffic volumes are on the private road, motorists on Squirrel Creek Road may not be expecting vehicles to turn onto the private road. An intersection warning sign should be added to the eastbound approach to alert eastbound motorists of the presence of the intersection.
- Evening Peak Hour. The northbound left turn movement will be impacted by the project traffic during the evening peak hour and the traffic volumes are expected to increase by a maximum of 375%. The traffic volumes are extremely low on Squirrel Creek Road, so the delay for workers leaving the site will be minimized because there should be plenty of gaps in traffic for vehicles to turn left and leave the site. Considering how low the that the traffic volumes are on the private road, motorists on Squirrel Creek Road may not be expecting vehicles to turn from the private road onto Squirrel Creek Road. An intersection warning sign should be added to the westbound approach to alert westbound motorists of the presence of the intersection.