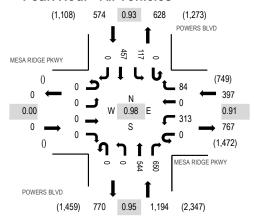

**Powers Boulevard / Mesa Ridge Parkway.** This is a signalized T-intersection with Powers Boulevard to the north and Mesa Ridge Parkway to the south. This roadway has two through lanes in each direction with left and right deceleration lanes at the intersection. Mesa Ridge Parkway changes directions at the intersection and is the east leg of the intersection. That leg has one through lane in each direction. The approach to intersection has left and right deceleration lanes.

- Morning Peak Hour. The northbound right turn movement will be impacted by the project traffic during the morning peak hour and the traffic volumes are expected to increase by a maximum of 28%. A right turn deceleration lane exists for this movement. To facilitate the increased traffic volume, a right turn phase could be added that would run concurrently with the westbound movement. Adding this right turn phase will eliminate the need for the northbound right turning vehicles to stop except when the southbound left turn movement has the right-of-way.
- Evening Peak Hour. The westbound left turn movement will be impacted by the project traffic during the evening peak hour and the traffic volumes are expected to increase by a maximum of 22%. A left turn deceleration lane exists for this movement. There are two possible modifications that will help to facilitate the additional traffic through the intersection. First, the signal timing could be optimized to provide a reasonable level of service for the left turn movement. Second, the westbound lanes could be reconfigured to replace the right turn lane with a left + right turn lane. This would improve the capacity of the left turn movement, but reduce the ability for right turning vehicles to turn when the signal is red.