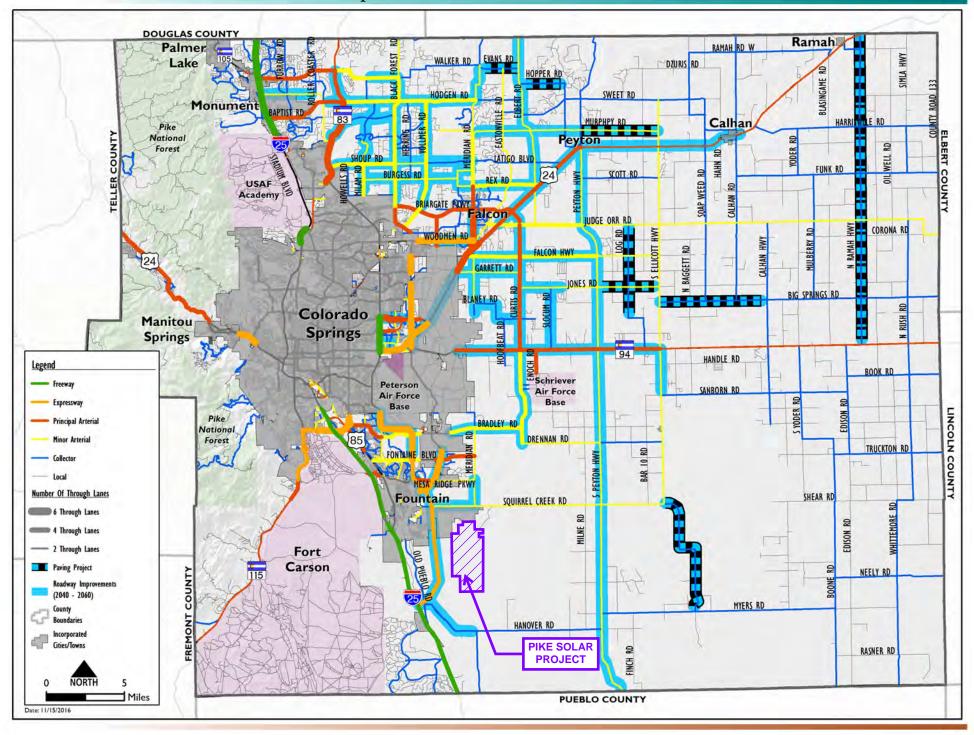

#### 2060 Corridor Preservation Plan

The 2060 Corridor Preservation Plan is attached to the report with the Pike Solar project site shown. The graphic shows that the Pike Solar project will not impact any of the roads that are highlighted in the 2060 Corridor Preservation Plan.