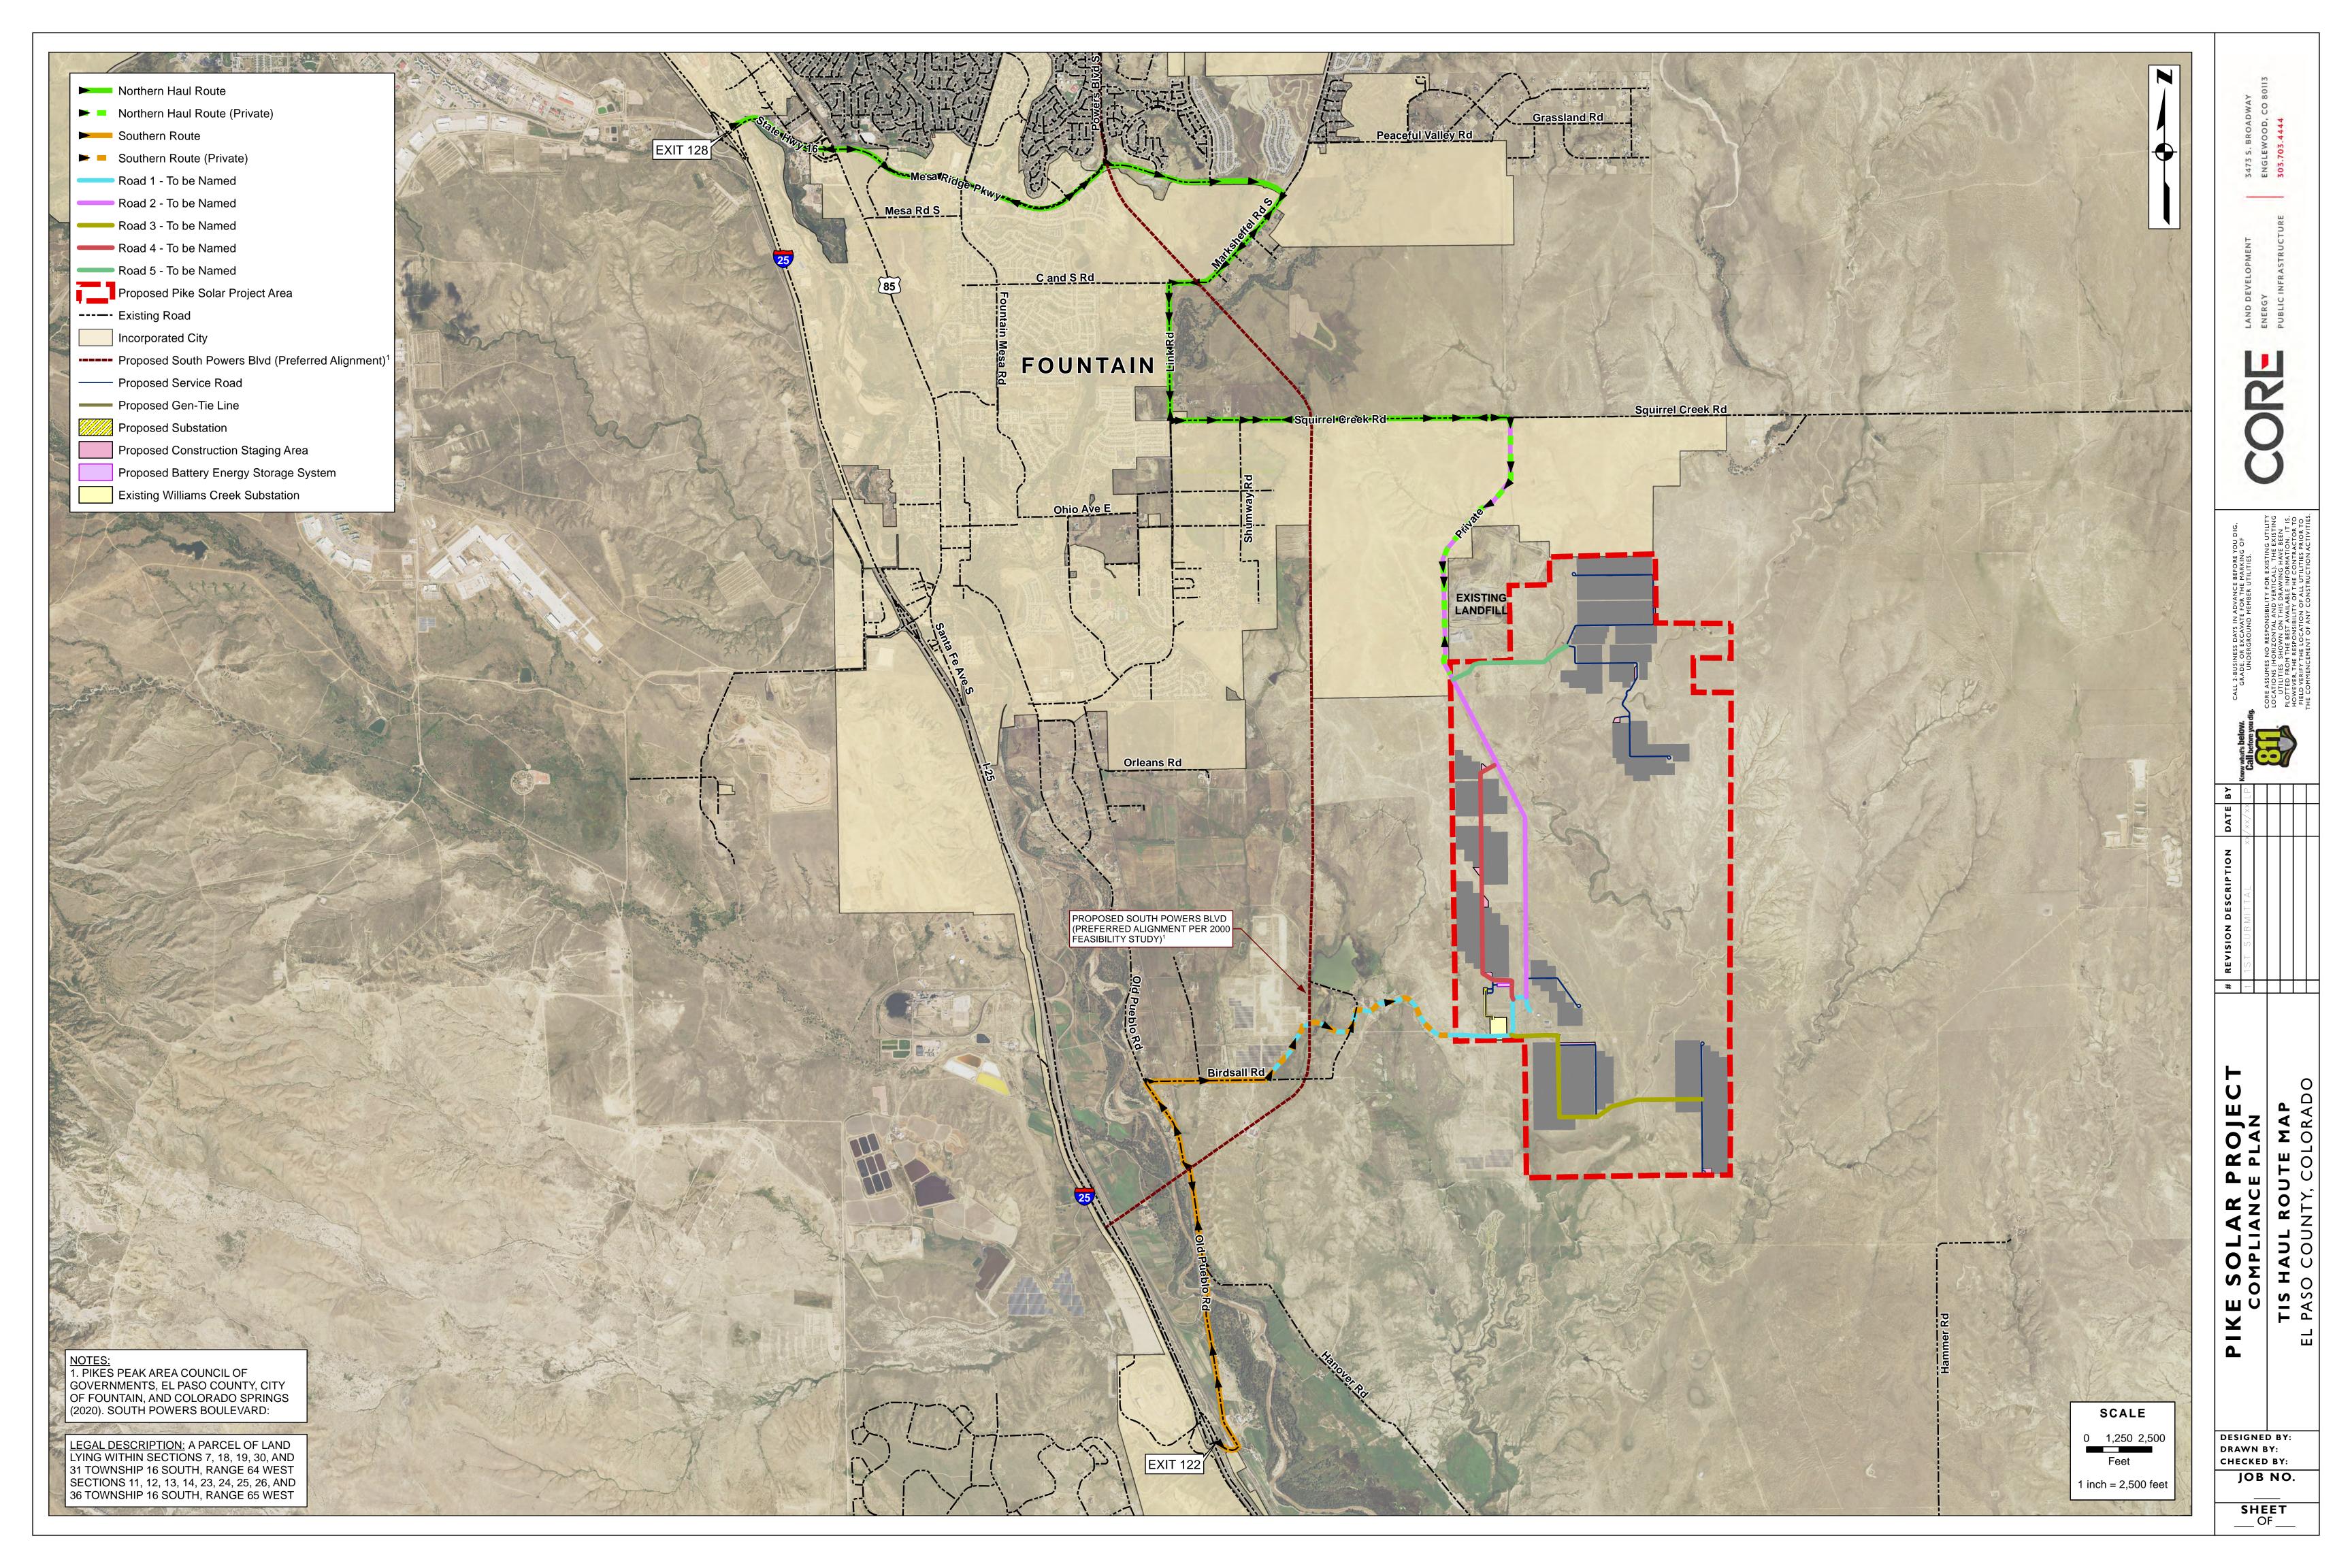

Dear Sophie,

Sustainable Traffic Solutions has prepared this traffic study to estimate the impacts of the traffic that will be generated by the construction of the Pike Solar project. The project site is east of Fountain and south of Squirrel Creek Road in El Paso County. Refer to the TIS Haul Route Map for the location of the project. Construction of the project is planned to last approximately 26 months. Work on the site is expected to occur Monday through Saturday during daylight hours between 7:00 a.m. and 7:00 p.m.

Access to the site will be along the haul routes shown in the TIS Haul Route Map. Two haul routes are planned between I-25 and the project site. The Green Route will extend between the I-25 / Mesa Ridge Parkway interchange and the north access to the site on Squirrel Creek Road. It is designated for daily personnel traffic. A second route south of Fountain, the Orange Route, will begin at MP 122 of I-25, continue on Old Pueblo Road, east on Birdsall Road, and enter the project site from the west on a temporary road that will be constructed for the project. This route will be used to haul equipment and materials to the site.

## **Estimated Impacts to the Green Route**

The Green Route will extend between I-25 / Mesa Ridge Parkway interchange and the north access to the site on Squirrel Creek Road. This route will be used by workers who will build the Pike Solar Project. Their day is assumed to begin and end north of Fountain and they are assumed to be traveling to and from the site during the peak hours. As shown in the trip generation summary table, 150 peak hour trips are anticipated with 75 occurring the morning peak hour and 75 during the evening peak hour. The impacts at the following intersections and the I-25 interchange were reviewed. These intersections and the interchange were selected because the project traffic will be turning at these locations. Refer to Table 3 for a summary of the peak hour volumes and percentage increases for impacted movements.

**Squirrel Creek Road / Private Road.** This intersection will provide access to the site. It is a T-intersection with side-street stop control. Squirrel Creek Road has one through lane in each direction with no deceleration lanes at the intersection with the private road. Squirrel Creek Road has a speed limit of 45 MPH. Traffic volumes on Squirrel Creek Road are extremely low. The private road (site access) has a single lane approach.

## **Estimated Impacts to the Orange Route**

The Orange Route will extend between I-25 exit 122 and the south access to the site on Birdsall Road. This route will be used to haul materials and equipment to the site. Traffic is assumed to originate from the north on I-25, but it could also come from the south since this is a full movement interchange. As shown in Table 1, 10% of this traffic is assumed to occur during the peak hours