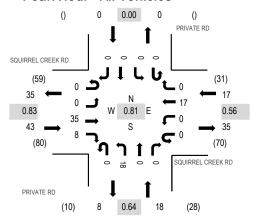

## **Estimated Impacts to the Green Route**

The Green Route will extend between I-25 / Mesa Ridge Parkway interchange and the north access to the site on Squirrel Creek Road. This route will be used by workers who will build the Pike Solar Project. Their day is assumed to begin and end north of Fountain and they are assumed to be traveling to and from the site during the peak hours. As shown in the trip generation summary table, 150 peak hour trips are anticipated with 75 occurring the morning peak hour and 75 during the evening peak hour. The impacts at the following intersections and the I-25 interchange were reviewed. These intersections and the interchange were selected because the project traffic will be turning at these locations. Refer to Table 3 for a summary of the peak hour volumes and percentage increases for impacted movements.

**I-25** / **Mesa Ridge Parkway.** This interchange has a loop ramp for the southbound to eastbound movement and a right turn deceleration lane for the westbound to northbound movement. These paths for the project traffic have high capacity to accommodate the project traffic, so impacts to operation of the interchange should be minimal.

**Powers Boulevard / Mesa Ridge Parkway.** This is a signalized T-intersection with Powers Boulevard to the north and Mesa Ridge Parkway to the south. This roadway has two through lanes in each direction with left and right deceleration lanes at the intersection. Mesa Ridge Parkway changes directions at the intersection and is the east leg of the intersection. That leg has one through lane in each direction. The approach to intersection has left and right deceleration lanes.

- Morning Peak Hour. The northbound right turn movement will be impacted by the project traffic during the morning peak hour and the traffic volumes are expected to increase by a maximum of 28%. A right turn deceleration lane exists for this movement. To facilitate the increased traffic volume, a right turn phase could be added that would run concurrently with the westbound movement. Adding this right turn phase will eliminate the need for the northbound right turning vehicles to stop except when the southbound left turn movement has the right-of-way.
- Evening Peak Hour. The westbound left turn movement will be impacted by the project traffic during the evening peak hour and the traffic volumes are expected to increase by a maximum of 22%. A left turn deceleration lane exists for this movement. There are two possible modifications that will help to facilitate the additional traffic through the intersection. First, the signal timing could be optimized to provide a reasonable level of service for the left turn movement. Second, the westbound lanes could be reconfigured to replace the right turn lane with a left + right turn lane. This would improve the capacity of the left turn movement, but reduce the ability for right turning vehicles to turn when the signal is red.

**Squirrel Creek Road / Private Road.** This intersection will provide access to the site. It is a T-intersection with side-street stop control. Squirrel Creek Road has one through lane in each direction with no deceleration lanes at the intersection with the private road. Squirrel Creek Road has a speed limit of 45 MPH. Traffic volumes on Squirrel Creek Road are extremely low. The private road (site access) has a single lane approach.

- Morning Peak Hour. The eastbound right turn movement will be impacted by the project traffic during the morning peak hour and the traffic volumes are expected to increase by a maximum of 322%. Considering how low that the traffic volumes are on the private road, motorists on Squirrel Creek Road may not be expecting vehicles to turn onto the private road. An intersection warning sign should be added to the eastbound approach to alert eastbound motorists of the presence of the intersection.
- Evening Peak Hour. The northbound left turn movement will be impacted by the project traffic during the evening peak hour and the traffic volumes are expected to increase by a maximum of 375%. The traffic volumes are extremely low on Squirrel Creek Road, so the delay for workers leaving the site will be minimized because there should be plenty of gaps in traffic for vehicles to turn left and leave the site. Considering how low the that the traffic volumes are on the private road, motorists on Squirrel Creek Road may not be expecting vehicles to turn from the private road onto Squirrel Creek Road. An intersection warning sign should be added to the westbound approach to alert westbound motorists of the presence of the intersection.

Table 3. Peak Hour Volumes On the Green Haul Route

|                         |           |       | Northbound | ı   |              | Southbound  | i          |        | Eastbound |       |     | Westbound |      |
|-------------------------|-----------|-------|------------|-----|--------------|-------------|------------|--------|-----------|-------|-----|-----------|------|
| Volumes                 | Peak Hour | LT    | TH         | RT  | LT           | TH          | RT         | LT     | TH        | RT    | LT  | TH        | RT   |
|                         |           |       |            | Po  | wers Boule   | evard / Mes | sa Ridge P | arkway |           |       | 1   |           |      |
| Factored Troffic        | Morning   | 0     | 464        | 268 | 61           | 637         | 0          | 0      | 0         | 0     | 619 | 0         | 152  |
| Factored Traffic        | Evening   | 0     | 604        | 722 | 130          | 507         | 0          | 0      | 0         | 0     | 347 | 0         | 93   |
| Construction            | Morning   |       |            | 75  |              |             |            |        |           |       |     |           |      |
| Traffic                 | Evening   |       |            |     |              |             |            |        |           |       | 75  |           |      |
| Percent                 | Morning   |       |            | 28% |              |             |            |        |           |       |     |           |      |
| Increase                | Evening   |       |            |     |              |             |            |        |           |       | 22% |           |      |
|                         |           |       | 11         | Ma  | arksheffel F | Road / Mes  | a Ridge Pa | arkway |           | 1     |     |           |      |
| Factored Traffic        | Morning   | 28    | 309        | 3   | 0            | 228         | 284        | 219    | 0         | 64    | 0   | 0         | 0    |
|                         | Evening   | 38    | 246        | 0   | 0            | 284         | 201        | 366    | 0         | 41    | 0   | 0         | 0    |
| Construction            | Morning   |       |            |     |              |             |            |        |           | 75    |     |           |      |
| Traffic                 | Evening   | 75    |            |     |              |             |            |        |           |       |     |           |      |
| Percent                 | Morning   |       |            |     |              |             |            |        |           | 116%  |     |           |      |
| Increase                | Evening   | 199%  |            |     |              |             |            |        |           |       |     |           |      |
|                         |           |       | Т          | Ма  | rksheffel R  | oad / C&S   | Road / Lin | k Road |           | Г     | 1   |           | 1    |
| Factored Traffic        | Morning   | 128   | 0          | 214 | 0            | 0           | 0          | 0      | 128       | 111   | 193 | 98        | 0    |
|                         | Evening   | 99    | 0          | 161 | 0            | 0           | 0          | 1      | 139       | 172   | 192 | 130       | 0    |
| Construction<br>Traffic | Morning   |       |            |     |              |             |            |        |           |       | 75  |           |      |
| Trailic                 | Evening   |       |            | 75  |              |             |            |        |           |       |     |           |      |
| Percent<br>Increase     | Morning   |       |            |     |              |             |            |        |           |       | 39% |           |      |
| Increase                | Evening   |       |            | 47% |              |             |            |        |           |       |     |           |      |
|                         |           |       |            | 1   | Link Roa     | d / Squirre | I Creek Ro | ad     | I         |       | ı   |           | T.   |
| Factored Traffic        | Morning   | 2     | 194        | 9   | 29           | 235         | 64         | 94     | 0         | 0     | 6   | 1         | 33   |
|                         | Evening   | 7     | 179        | 11  | 38           | 202         | 111        | 44     | 0         | 4     | 6   | 1         | 37   |
| Construction<br>Traffic | Morning   |       |            |     | 75           |             |            |        |           |       |     |           |      |
|                         | Evening   |       |            |     |              |             |            |        |           |       |     |           | 75   |
| Percent<br>Increase     | Morning   |       |            |     | 260%         |             |            |        |           |       |     |           |      |
|                         | Evening   |       |            |     |              |             |            |        |           |       |     |           | 205% |
|                         |           |       | _          |     | Squirrel C   |             |            |        |           |       |     |           |      |
| Factored Traffic        | Morning   | 18    | 0          | 0   | 0            | 0           | 0          | 0      | 11        | 23    | 0   | 31        | 0    |
|                         | Evening   | 20    | 0          | 0   | 0            | 0           | 0          | 0      | 39        | 9     | 0   | 19        | 0    |
| Construction<br>Traffic | Morning   | 75    |            |     |              |             |            |        |           | 75    |     |           |      |
|                         | Evening   | 75    |            |     |              |             |            |        |           | 3220/ |     |           |      |
| Percent<br>Increase     | Morning   | 2750/ |            |     |              |             |            |        |           | 322%  |     |           |      |
|                         | Evening   | 375%  |            |     |              |             |            |        |           |       |     |           |      |