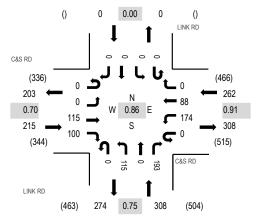

**Marksheffel Road / C&S Road / Link Road.** This is a four legged signalized intersection. Marksheffel Road / C&S Road has one through lane in each direction with left and right turn deceleration lanes for the turning movements. Link Road has separate left and right turn deceleration lanes on the northbound approach. The southbound approach is a field access.

- Morning Peak Hour. The westbound left turn movement will be impacted by the project traffic during the morning peak hour and the traffic volumes are expected to increase by a maximum of 39%. It is controlled by a four-section left turn signal. The signal timing can be optimized, if necessary, but the eastbound volumes are low so there should be plenty of gaps in traffic for the left turning vehicles to turn through.
- **Evening Peak Hour.** The northbound right turn movement will be impacted by the project traffic during the evening peak hour and the traffic volumes are expected to increase by a

maximum of 47%. The signal timing can be optimized, if necessary, but the eastbound volumes are low so there should be plenty of gaps in traffic for vehicles to turn right on red.

**Link Road / Squirrel Creek Road.** This is a four legged signalized intersection. Both roadways have one through lane in each direction plus left and right deceleration lanes on all four approaches. All four left turn movements are controlled by a four-section left turn signal.