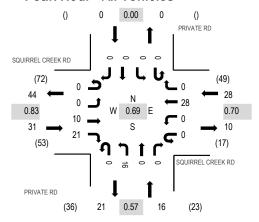

## **Estimated Impacts to the Green Route**

The Green Route will extend between I-25 / Mesa Ridge Parkway interchange and the north access to the site on Squirrel Creek Road. This route will be used by workers who will build the Pike Solar Project. Their day is assumed to begin and end north of Fountain and they are assumed to be traveling to and from the site during the peak hours. As shown in the trip generation summary table, 150 peak hour trips are anticipated with 75 occurring the morning peak hour and 75 during the evening peak hour. The impacts at the following intersections and the I-25 interchange were reviewed. These intersections and the interchange were selected because the project traffic will be turning at these locations. Refer to Table 3 for a summary of the peak hour volumes and percentage increases for impacted movements.

**Squirrel Creek Road / Private Road.** This intersection will provide access to the site. It is a T-intersection with side-street stop control. Squirrel Creek Road has one through lane in each direction with no deceleration lanes at the intersection with the private road. Squirrel Creek Road has a speed limit of 45 MPH. Traffic volumes on Squirrel Creek Road are extremely low. The private road (site access) has a single lane approach.

- Morning Peak Hour. The eastbound right turn movement will be impacted by the project traffic during the morning peak hour and the traffic volumes are expected to increase by a maximum of 322%. Considering how low that the traffic volumes are on the private road, motorists on Squirrel Creek Road may not be expecting vehicles to turn onto the private road. An intersection warning sign should be added to the eastbound approach to alert eastbound motorists of the presence of the intersection.
- Evening Peak Hour. The northbound left turn movement will be impacted by the project traffic during the evening peak hour and the traffic volumes are expected to increase by a maximum of 375%. The traffic volumes are extremely low on Squirrel Creek Road, so the delay for workers leaving the site will be minimized because there should be plenty of gaps in traffic for vehicles to turn left and leave the site. Considering how low the that the traffic volumes are on the private road, motorists on Squirrel Creek Road may not be expecting vehicles to turn from the private road onto Squirrel Creek Road. An intersection warning sign should be added to the westbound approach to alert westbound motorists of the presence of the intersection.

Table 3. Peak Hour Volumes On the Green Haul Route

|                         |           |       | Northbound | ı   |              | Southbound  | i          |        | Eastbound |       |     | Westbound |      |
|-------------------------|-----------|-------|------------|-----|--------------|-------------|------------|--------|-----------|-------|-----|-----------|------|
| Volumes                 | Peak Hour | LT    | TH         | RT  | LT           | TH          | RT         | LT     | TH        | RT    | LT  | TH        | RT   |
|                         |           |       |            | Po  | wers Boule   | evard / Mes | sa Ridge P | arkway |           |       | 1   |           |      |
| Factored Troffic        | Morning   | 0     | 464        | 268 | 61           | 637         | 0          | 0      | 0         | 0     | 619 | 0         | 152  |
| Factored Traffic        | Evening   | 0     | 604        | 722 | 130          | 507         | 0          | 0      | 0         | 0     | 347 | 0         | 93   |
| Construction            | Morning   |       |            | 75  |              |             |            |        |           |       |     |           |      |
| Traffic                 | Evening   |       |            |     |              |             |            |        |           |       | 75  |           |      |
| Percent                 | Morning   |       |            | 28% |              |             |            |        |           |       |     |           |      |
| Increase                | Evening   |       |            |     |              |             |            |        |           |       | 22% |           |      |
|                         |           |       | 11         | Ma  | arksheffel F | Road / Mes  | a Ridge Pa | arkway |           | 1     |     |           |      |
| Factored Traffic        | Morning   | 28    | 309        | 3   | 0            | 228         | 284        | 219    | 0         | 64    | 0   | 0         | 0    |
|                         | Evening   | 38    | 246        | 0   | 0            | 284         | 201        | 366    | 0         | 41    | 0   | 0         | 0    |
| Construction            | Morning   |       |            |     |              |             |            |        |           | 75    |     |           |      |
| Traffic                 | Evening   | 75    |            |     |              |             |            |        |           |       |     |           |      |
| Percent                 | Morning   |       |            |     |              |             |            |        |           | 116%  |     |           |      |
| Increase                | Evening   | 199%  |            |     |              |             |            |        |           |       |     |           |      |
|                         |           |       | Т          | Ма  | rksheffel R  | oad / C&S   | Road / Lin | k Road |           | Г     | 1   |           | 1    |
| Factored Traffic        | Morning   | 128   | 0          | 214 | 0            | 0           | 0          | 0      | 128       | 111   | 193 | 98        | 0    |
|                         | Evening   | 99    | 0          | 161 | 0            | 0           | 0          | 1      | 139       | 172   | 192 | 130       | 0    |
| Construction<br>Traffic | Morning   |       |            |     |              |             |            |        |           |       | 75  |           |      |
| Trailic                 | Evening   |       |            | 75  |              |             |            |        |           |       |     |           |      |
| Percent<br>Increase     | Morning   |       |            |     |              |             |            |        |           |       | 39% |           |      |
| Increase                | Evening   |       |            | 47% |              |             |            |        |           |       |     |           |      |
|                         |           |       |            | 1   | Link Roa     | d / Squirre | I Creek Ro | ad     | I         |       | ı   |           | T.   |
| Factored Traffic        | Morning   | 2     | 194        | 9   | 29           | 235         | 64         | 94     | 0         | 0     | 6   | 1         | 33   |
|                         | Evening   | 7     | 179        | 11  | 38           | 202         | 111        | 44     | 0         | 4     | 6   | 1         | 37   |
| Construction<br>Traffic | Morning   |       |            |     | 75           |             |            |        |           |       |     |           |      |
|                         | Evening   |       |            |     |              |             |            |        |           |       |     |           | 75   |
| Percent<br>Increase     | Morning   |       |            |     | 260%         |             |            |        |           |       |     |           |      |
|                         | Evening   |       |            |     |              |             |            |        |           |       |     |           | 205% |
|                         |           |       | _          |     | Squirrel C   |             |            |        |           |       |     |           |      |
| Factored Traffic        | Morning   | 18    | 0          | 0   | 0            | 0           | 0          | 0      | 11        | 23    | 0   | 31        | 0    |
|                         | Evening   | 20    | 0          | 0   | 0            | 0           | 0          | 0      | 39        | 9     | 0   | 19        | 0    |
| Construction<br>Traffic | Morning   | 75    |            |     |              |             |            |        |           | 75    |     |           |      |
|                         | Evening   | 75    |            |     |              |             |            |        |           | 3220/ |     |           |      |
| Percent<br>Increase     | Morning   | 2750/ |            |     |              |             |            |        |           | 322%  |     |           |      |
|                         | Evening   | 375%  |            |     |              |             |            |        |           |       |     |           |      |