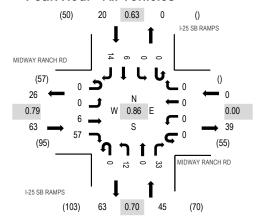

## **Estimated Impacts to the Orange Route**

The Orange Route will extend between I-25 exit 122 and the south access to the site on Birdsall Road. This route will be used to haul materials and equipment to the site. Traffic is assumed to originate from the north on I-25, but it could also come from the south since this is a full movement interchange. As shown in Table 1, 10% of this traffic is assumed to occur during the peak hours

Sophie Kiepe November 8, 2021 Page 5

with three trips assumed to occur during each peak hour. Refer to Table 4 for a summary of the peak hour volumes and percentage increases for impacted movements. The existing volumes are extremely low so the impacts are not expected to be noticeable.

Table 4. Peak Hour Volumes On the Orange Haul Route

|                         | - · · ·   |    | Northbound | ı   |            | Southbound   | i            |      | Eastbound |     |         | Westbound |    |
|-------------------------|-----------|----|------------|-----|------------|--------------|--------------|------|-----------|-----|---------|-----------|----|
| Volumes                 | Peak Hour | LT | TH         | RT  | LT         | тн           | RT           | LT   | тн        | RT  | LT      | TH        | RT |
| •                       |           | •  | •          | ŀ   | -25 SB Raı | nps / Midw   | ay Ranch F   | Road | •         | •   |         | •         |    |
| F4                      | Morning   | 13 | 0          | 37  | 0          | 7            | 16           | 0    | 7         | 63  | 0       | 0         | 0  |
| Factored Traffic        | Evening   | 21 | 0          | 23  | 0          | 19           | 56           | 0    | 7         | 53  | 0       | 0         | 0  |
| Construction            | Morning   |    |            |     |            | 3            |              |      |           |     |         |           |    |
| Traffic                 | Evening   |    |            |     |            |              |              |      |           |     |         |           |    |
| Percent                 | Morning   |    |            |     |            | 45%          |              |      |           |     |         |           |    |
| Increase                | Evening   |    |            |     |            |              |              |      |           |     |         |           |    |
|                         |           |    |            |     | I-25 SB R  | amps / Old   | Pueblo Ro    | ad   |           |     |         |           |    |
| Factored Traffic        | Morning   | 47 | 21         | 0   | 0          | 26           | 3            | 58   | 0         | 14  | 0       | 0         | 0  |
| uctorea Traine          | Evening   | 34 | 12         | 0   | 0          | 29           | 9            | 37   | 0         | 32  | 0       | 0         | 0  |
| Construction            | Morning   |    |            |     |            |              |              |      |           | 3   |         |           |    |
| Traffic                 | Evening   |    | 3          |     |            |              |              |      |           |     |         |           |    |
| Percent                 | Morning   |    |            |     |            |              |              |      |           | 21% |         |           |    |
| Increase                | Evening   |    | 25%        |     |            |              |              |      |           |     |         |           |    |
|                         |           |    |            |     | Old Pueb   | lo Road / H  | lanover Ro   | ad   |           |     | _       |           |    |
| -actored Traffic        | Morning   | 0  | 26         | 13  | 0          | 28           | 0            | 0    | 0         | 0   | 33      | 0         | 4  |
|                         | Evening   | 0  | 32         | 18  | 9          | 28           | 0            | 0    | 0         | 0   | 18      | 0         | 3  |
| Construction            | Morning   |    | 3          |     |            |              |              |      |           |     |         |           |    |
| Traffic                 | Evening   |    |            |     |            | 3            |              |      |           |     |         |           |    |
| Percent                 | Morning   |    | 12%        |     |            |              |              |      |           |     |         |           |    |
| Increase                | Evening   |    |            |     |            | 11%          |              |      |           |     |         |           |    |
|                         |           | 1  | 1          | T   | Old Puek   | olo Road / E | Birdsall Roa | ad   | ı         | ı   | ,       | 1         | T  |
| Factored Traffic        | Morning   | 0  | 27         | 4   | 6          | 26           | 0            | 0    | 0         | 0   | 1       | 0         | 9  |
|                         | Evening   | 0  | 31         | 1   | 3          | 42           | 0            | 0    | 0         | 0   | 0       | 0         | 2  |
| Construction<br>Traffic | Morning   |    |            | 3   |            |              |              |      |           |     |         |           |    |
| ı ган <b>і</b> С        | Evening   |    |            |     |            |              |              |      |           |     | 3       |           |    |
| Percent                 | Morning   |    |            | 68% |            |              |              |      |           |     |         |           |    |
| Increase                | Evening   |    |            |     |            |              |              |      |           |     | #DIV/0! |           |    |