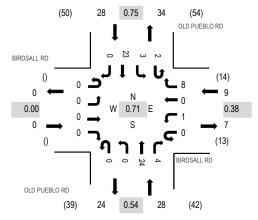

## **Estimated Impacts to the Orange Route**

The Orange Route will extend between I-25 exit 122 and the south access to the site on Birdsall Road. This route will be used to haul materials and equipment to the site. Traffic is assumed to originate from the north on I-25, but it could also come from the south since this is a full movement interchange. As shown in Table 1, 10% of this traffic is assumed to occur during the peak hours

Sophie Kiepe November 8, 2021 Page 5

with three trips assumed to occur during each peak hour. Refer to Table 4 for a summary of the peak hour volumes and percentage increases for impacted movements. The existing volumes are extremely low so the impacts are not expected to be noticeable.