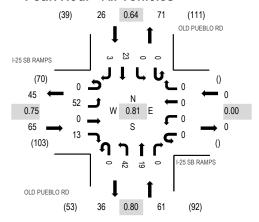

## **Estimated Impacts to the Orange Route**

The Orange Route will extend between I-25 exit 122 and the south access to the site on Birdsall Road. This route will be used to haul materials and equipment to the site. Traffic is assumed to originate from the north on I-25, but it could also come from the south since this is a full movement interchange. As shown in Table 1, 10% of this traffic is assumed to occur during the peak hours

Sophie Kiepe November 8, 2021 Page 5

with three trips assumed to occur during each peak hour. Refer to Table 4 for a summary of the peak hour volumes and percentage increases for impacted movements. The existing volumes are extremely low so the impacts are not expected to be noticeable.

Table 4. Peak Hour Volumes On the Orange Haul Route

|                         | - · · ·   |    | Northbound | ı   |            | Southbound   | i            |      | Eastbound |     |         | Westbound |    |
|-------------------------|-----------|----|------------|-----|------------|--------------|--------------|------|-----------|-----|---------|-----------|----|
| Volumes                 | Peak Hour | LT | TH         | RT  | LT         | тн           | RT           | LT   | тн        | RT  | LT      | TH        | RT |
| •                       |           | •  | •          | ŀ   | -25 SB Raı | nps / Midw   | ay Ranch F   | Road | •         | •   |         | •         |    |
| F4                      | Morning   | 13 | 0          | 37  | 0          | 7            | 16           | 0    | 7         | 63  | 0       | 0         | 0  |
| Factored Traffic        | Evening   | 21 | 0          | 23  | 0          | 19           | 56           | 0    | 7         | 53  | 0       | 0         | 0  |
| Construction            | Morning   |    |            |     |            | 3            |              |      |           |     |         |           |    |
| Traffic                 | Evening   |    |            |     |            |              |              |      |           |     |         |           |    |
| Percent                 | Morning   |    |            |     |            | 45%          |              |      |           |     |         |           |    |
| Increase                | Evening   |    |            |     |            |              |              |      |           |     |         |           |    |
|                         |           |    |            |     | I-25 SB R  | amps / Old   | Pueblo Ro    | ad   |           |     |         |           |    |
| Factored Traffic        | Morning   | 47 | 21         | 0   | 0          | 26           | 3            | 58   | 0         | 14  | 0       | 0         | 0  |
| uctorea Traine          | Evening   | 34 | 12         | 0   | 0          | 29           | 9            | 37   | 0         | 32  | 0       | 0         | 0  |
| Construction            | Morning   |    |            |     |            |              |              |      |           | 3   |         |           |    |
| Traffic                 | Evening   |    | 3          |     |            |              |              |      |           |     |         |           |    |
| Percent                 | Morning   |    |            |     |            |              |              |      |           | 21% |         |           |    |
| Increase                | Evening   |    | 25%        |     |            |              |              |      |           |     |         |           |    |
|                         |           |    |            |     | Old Pueb   | lo Road / H  | lanover Ro   | ad   |           |     | _       |           |    |
| -actored Traffic        | Morning   | 0  | 26         | 13  | 0          | 28           | 0            | 0    | 0         | 0   | 33      | 0         | 4  |
|                         | Evening   | 0  | 32         | 18  | 9          | 28           | 0            | 0    | 0         | 0   | 18      | 0         | 3  |
| Construction            | Morning   |    | 3          |     |            |              |              |      |           |     |         |           |    |
| Traffic                 | Evening   |    |            |     |            | 3            |              |      |           |     |         |           |    |
| Percent                 | Morning   |    | 12%        |     |            |              |              |      |           |     |         |           |    |
| Increase                | Evening   |    |            |     |            | 11%          |              |      |           |     |         |           |    |
|                         |           | 1  | 1          | T   | Old Puek   | olo Road / E | Birdsall Roa | ad   | ı         | ı   | ,       | 1         | T  |
| Factored Traffic        | Morning   | 0  | 27         | 4   | 6          | 26           | 0            | 0    | 0         | 0   | 1       | 0         | 9  |
|                         | Evening   | 0  | 31         | 1   | 3          | 42           | 0            | 0    | 0         | 0   | 0       | 0         | 2  |
| Construction<br>Traffic | Morning   |    |            | 3   |            |              |              |      |           |     |         |           |    |
| ı ган <b>і</b> С        | Evening   |    |            |     |            |              |              |      |           |     | 3       |           |    |
| Percent                 | Morning   |    |            | 68% |            |              |              |      |           |     |         |           |    |
| Increase                | Evening   |    |            |     |            |              |              |      |           |     | #DIV/0! |           |    |