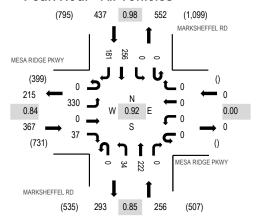

**Powers Boulevard / Mesa Ridge Parkway.** This is a signalized T-intersection with Powers Boulevard to the north and Mesa Ridge Parkway to the south. This roadway has two through lanes in each direction with left and right deceleration lanes at the intersection. Mesa Ridge Parkway changes directions at the intersection and is the east leg of the intersection. That leg has one through lane in each direction. The approach to intersection has left and right deceleration lanes.

- Morning Peak Hour. The northbound right turn movement will be impacted by the project traffic during the morning peak hour and the traffic volumes are expected to increase by a maximum of 28%. A right turn deceleration lane exists for this movement. To facilitate the increased traffic volume, a right turn phase could be added that would run concurrently with the westbound movement. Adding this right turn phase will eliminate the need for the northbound right turning vehicles to stop except when the southbound left turn movement has the right-of-way.
- Evening Peak Hour. The westbound left turn movement will be impacted by the project traffic during the evening peak hour and the traffic volumes are expected to increase by a maximum of 22%. A left turn deceleration lane exists for this movement. There are two possible modifications that will help to facilitate the additional traffic through the intersection. First, the signal timing could be optimized to provide a reasonable level of service for the left turn movement. Second, the westbound lanes could be reconfigured to replace the right turn lane with a left + right turn lane. This would improve the capacity of the left turn movement, but reduce the ability for right turning vehicles to turn when the signal is red.