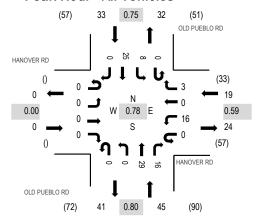

## **Estimated Impacts to the Orange Route**

The Orange Route will extend between I-25 exit 122 and the south access to the site on Birdsall Road. This route will be used to haul materials and equipment to the site. Traffic is assumed to originate from the north on I-25, but it could also come from the south since this is a full movement interchange. As shown in Table 1, 10% of this traffic is assumed to occur during the peak hours

Sophie Kiepe November 8, 2021 Page 5

with three trips assumed to occur during each peak hour. Refer to Table 4 for a summary of the peak hour volumes and percentage increases for impacted movements. The existing volumes are extremely low so the impacts are not expected to be noticeable.

Table 4. Peak Hour Volumes On the Orange Haul Route

|                         | - · · ·   |    | Northbound | ı   |            | Southbound   | i            |      | Eastbound |     |         | Westbound |    |
|-------------------------|-----------|----|------------|-----|------------|--------------|--------------|------|-----------|-----|---------|-----------|----|
| Volumes                 | Peak Hour | LT | TH         | RT  | LT         | тн           | RT           | LT   | тн        | RT  | LT      | TH        | RT |
| •                       |           | •  | •          | ŀ   | -25 SB Raı | nps / Midw   | ay Ranch F   | Road | •         | •   |         | •         |    |
| F4                      | Morning   | 13 | 0          | 37  | 0          | 7            | 16           | 0    | 7         | 63  | 0       | 0         | 0  |
| Factored Traffic        | Evening   | 21 | 0          | 23  | 0          | 19           | 56           | 0    | 7         | 53  | 0       | 0         | 0  |
| Construction            | Morning   |    |            |     |            | 3            |              |      |           |     |         |           |    |
| Traffic                 | Evening   |    |            |     |            |              |              |      |           |     |         |           |    |
| Percent                 | Morning   |    |            |     |            | 45%          |              |      |           |     |         |           |    |
| Increase                | Evening   |    |            |     |            |              |              |      |           |     |         |           |    |
|                         |           |    |            |     | I-25 SB R  | amps / Old   | Pueblo Ro    | ad   |           |     |         |           |    |
| Factored Traffic        | Morning   | 47 | 21         | 0   | 0          | 26           | 3            | 58   | 0         | 14  | 0       | 0         | 0  |
| uctorea Traine          | Evening   | 34 | 12         | 0   | 0          | 29           | 9            | 37   | 0         | 32  | 0       | 0         | 0  |
| Construction            | Morning   |    |            |     |            |              |              |      |           | 3   |         |           |    |
| Traffic                 | Evening   |    | 3          |     |            |              |              |      |           |     |         |           |    |
| Percent                 | Morning   |    |            |     |            |              |              |      |           | 21% |         |           |    |
| Increase                | Evening   |    | 25%        |     |            |              |              |      |           |     |         |           |    |
|                         |           |    |            |     | Old Pueb   | lo Road / H  | lanover Ro   | ad   |           |     | _       |           |    |
| -actored Traffic        | Morning   | 0  | 26         | 13  | 0          | 28           | 0            | 0    | 0         | 0   | 33      | 0         | 4  |
|                         | Evening   | 0  | 32         | 18  | 9          | 28           | 0            | 0    | 0         | 0   | 18      | 0         | 3  |
| Construction            | Morning   |    | 3          |     |            |              |              |      |           |     |         |           |    |
| Traffic                 | Evening   |    |            |     |            | 3            |              |      |           |     |         |           |    |
| Percent                 | Morning   |    | 12%        |     |            |              |              |      |           |     |         |           |    |
| Increase                | Evening   |    |            |     |            | 11%          |              |      |           |     |         |           |    |
|                         |           | 1  | 1          | T   | Old Puek   | olo Road / E | Birdsall Roa | ad   | ı         | ı   | ,       | 1         | T  |
| Factored Traffic        | Morning   | 0  | 27         | 4   | 6          | 26           | 0            | 0    | 0         | 0   | 1       | 0         | 9  |
|                         | Evening   | 0  | 31         | 1   | 3          | 42           | 0            | 0    | 0         | 0   | 0       | 0         | 2  |
| Construction<br>Traffic | Morning   |    |            | 3   |            |              |              |      |           |     |         |           |    |
| ı ган <b>і</b> С        | Evening   |    |            |     |            |              |              |      |           |     | 3       |           |    |
| Percent                 | Morning   |    |            | 68% |            |              |              |      |           |     |         |           |    |
| Increase                | Evening   |    |            |     |            |              |              |      |           |     | #DIV/0! |           |    |