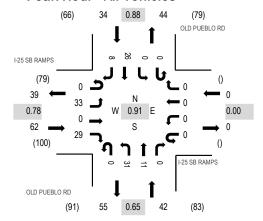

## **Estimated Impacts to the Orange Route**

The Orange Route will extend between I-25 exit 122 and the south access to the site on Birdsall Road. This route will be used to haul materials and equipment to the site. Traffic is assumed to originate from the north on I-25, but it could also come from the south since this is a full movement interchange. As shown in Table 1, 10% of this traffic is assumed to occur during the peak hours

Sophie Kiepe November 8, 2021 Page 5

with three trips assumed to occur during each peak hour. Refer to Table 4 for a summary of the peak hour volumes and percentage increases for impacted movements. The existing volumes are extremely low so the impacts are not expected to be noticeable.

Table 4. Peak Hour Volumes On the Orange Haul Route

|                         | - · · ·   |    | Northbound | ı   |            | Southbound   | i            |      | Eastbound |     |         | Westbound |    |
|-------------------------|-----------|----|------------|-----|------------|--------------|--------------|------|-----------|-----|---------|-----------|----|
| Volumes                 | Peak Hour | LT | TH         | RT  | LT         | тн           | RT           | LT   | тн        | RT  | LT      | TH        | RT |
| •                       |           | •  | •          | ŀ   | -25 SB Raı | nps / Midw   | ay Ranch F   | Road | •         | •   |         | •         |    |
| F4                      | Morning   | 13 | 0          | 37  | 0          | 7            | 16           | 0    | 7         | 63  | 0       | 0         | 0  |
| Factored Traffic        | Evening   | 21 | 0          | 23  | 0          | 19           | 56           | 0    | 7         | 53  | 0       | 0         | 0  |
| Construction            | Morning   |    |            |     |            | 3            |              |      |           |     |         |           |    |
| Traffic                 | Evening   |    |            |     |            |              |              |      |           |     |         |           |    |
| Percent                 | Morning   |    |            |     |            | 45%          |              |      |           |     |         |           |    |
| Increase                | Evening   |    |            |     |            |              |              |      |           |     |         |           |    |
|                         |           |    |            |     | I-25 SB R  | amps / Old   | Pueblo Ro    | ad   |           |     |         |           |    |
| Factored Traffic        | Morning   | 47 | 21         | 0   | 0          | 26           | 3            | 58   | 0         | 14  | 0       | 0         | 0  |
| uctorea Traine          | Evening   | 34 | 12         | 0   | 0          | 29           | 9            | 37   | 0         | 32  | 0       | 0         | 0  |
| Construction            | Morning   |    |            |     |            |              |              |      |           | 3   |         |           |    |
| Traffic                 | Evening   |    | 3          |     |            |              |              |      |           |     |         |           |    |
| Percent                 | Morning   |    |            |     |            |              |              |      |           | 21% |         |           |    |
| Increase                | Evening   |    | 25%        |     |            |              |              |      |           |     |         |           |    |
|                         |           |    |            |     | Old Pueb   | lo Road / H  | lanover Ro   | ad   |           |     | _       |           |    |
| -actored Traffic        | Morning   | 0  | 26         | 13  | 0          | 28           | 0            | 0    | 0         | 0   | 33      | 0         | 4  |
|                         | Evening   | 0  | 32         | 18  | 9          | 28           | 0            | 0    | 0         | 0   | 18      | 0         | 3  |
| Construction            | Morning   |    | 3          |     |            |              |              |      |           |     |         |           |    |
| Traffic                 | Evening   |    |            |     |            | 3            |              |      |           |     |         |           |    |
| Percent                 | Morning   |    | 12%        |     |            |              |              |      |           |     |         |           |    |
| Increase                | Evening   |    |            |     |            | 11%          |              |      |           |     |         |           |    |
|                         |           | 1  | 1          | T   | Old Puek   | olo Road / E | Birdsall Roa | ad   | ı         | ı   | ,       | 1         | T  |
| Factored Traffic        | Morning   | 0  | 27         | 4   | 6          | 26           | 0            | 0    | 0         | 0   | 1       | 0         | 9  |
|                         | Evening   | 0  | 31         | 1   | 3          | 42           | 0            | 0    | 0         | 0   | 0       | 0         | 2  |
| Construction<br>Traffic | Morning   |    |            | 3   |            |              |              |      |           |     |         |           |    |
| ı ган <b>і</b> С        | Evening   |    |            |     |            |              |              |      |           |     | 3       |           |    |
| Percent                 | Morning   |    |            | 68% |            |              |              |      |           |     |         |           |    |
| Increase                | Evening   |    |            |     |            |              |              |      |           |     | #DIV/0! |           |    |