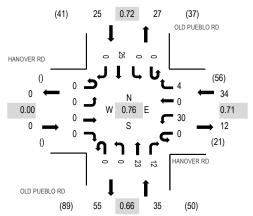

## **Estimated Impacts to the Green Route**

The Green Route will extend between I-25 / Mesa Ridge Parkway interchange and the north access to the site on Squirrel Creek Road. This route will be used by workers who will build the Pike Solar Project. Their day is assumed to begin and end north of Fountain and they are assumed to be traveling to and from the site during the peak hours. As shown in the trip generation summary table, 150 peak hour trips are anticipated with 75 occurring the morning peak hour and 75 during the evening peak hour. The impacts at the following intersections and the I-25 interchange were reviewed. These intersections and the interchange were selected because the project traffic will be turning at these locations. Refer to Table 3 for a summary of the peak hour volumes and percentage increases for impacted movements.

**Powers Boulevard / Mesa Ridge Parkway.** This is a signalized T-intersection with Powers Boulevard to the north and Mesa Ridge Parkway to the south. This roadway has two through lanes in each direction with left and right deceleration lanes at the intersection. Mesa Ridge Parkway changes directions at the intersection and is the east leg of the intersection. That leg has one through lane in each direction. The approach to intersection has left and right deceleration lanes.

- Morning Peak Hour. The northbound right turn movement will be impacted by the project traffic during the morning peak hour and the traffic volumes are expected to increase by a maximum of 28%. A right turn deceleration lane exists for this movement. To facilitate the increased traffic volume, a right turn phase could be added that would run concurrently with the westbound movement. Adding this right turn phase will eliminate the need for the northbound right turning vehicles to stop except when the southbound left turn movement has the right-of-way.
- Evening Peak Hour. The westbound left turn movement will be impacted by the project traffic during the evening peak hour and the traffic volumes are expected to increase by a maximum of 22%. A left turn deceleration lane exists for this movement. There are two possible modifications that will help to facilitate the additional traffic through the intersection. First, the signal timing could be optimized to provide a reasonable level of service for the left turn movement. Second, the westbound lanes could be reconfigured to replace the right turn lane with a left + right turn lane. This would improve the capacity of the left turn movement, but reduce the ability for right turning vehicles to turn when the signal is red.