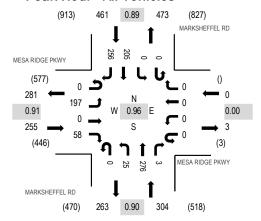

**Powers Boulevard / Mesa Ridge Parkway.** This is a signalized T-intersection with Powers Boulevard to the north and Mesa Ridge Parkway to the south. This roadway has two through lanes in each direction with left and right deceleration lanes at the intersection. Mesa Ridge Parkway changes directions at the intersection and is the east leg of the intersection. That leg has one through lane in each direction. The approach to intersection has left and right deceleration lanes.

- Morning Peak Hour. The northbound right turn movement will be impacted by the project traffic during the morning peak hour and the traffic volumes are expected to increase by a maximum of 28%. A right turn deceleration lane exists for this movement. To facilitate the increased traffic volume, a right turn phase could be added that would run concurrently with the westbound movement. Adding this right turn phase will eliminate the need for the northbound right turning vehicles to stop except when the southbound left turn movement has the right-of-way.
- Evening Peak Hour. The westbound left turn movement will be impacted by the project traffic during the evening peak hour and the traffic volumes are expected to increase by a maximum of 22%. A left turn deceleration lane exists for this movement. There are two possible modifications that will help to facilitate the additional traffic through the intersection. First, the signal timing could be optimized to provide a reasonable level of service for the left turn movement. Second, the westbound lanes could be reconfigured to replace the right turn lane with a left + right turn lane. This would improve the capacity of the left turn movement, but reduce the ability for right turning vehicles to turn when the signal is red.

Marksheffel Road / Mesa Ridge Parkway. This is a T-intersection with side-street stop control. The main street is Marksheffel Road which is a north/south roadway. Marksheffel Road has one through lane in each direction with a center two-way left turn lane. Mesa Ridge Parkway has separate left and right turn deceleration lanes on the approach to Marksheffel Road. The peak hour volumes satisfy the peak hour signal warrant.

- Morning Peak Hour. The eastbound right turn movement will be impacted by the project traffic during the morning peak hour and the traffic volumes are expected to increase by a maximum of 116%. The eastbound right turn and southbound through volumes are low, so the additional traffic shouldn't cause too much additional delay.
- **Evening Peak Hour.** The northbound left turn movement will be impacted by the project traffic during the evening peak hour and the traffic volumes are expected to increase by a maximum of 199%. The northbound left turn and southbound through volumes are low, so the additional traffic shouldn't cause too much additional delay.