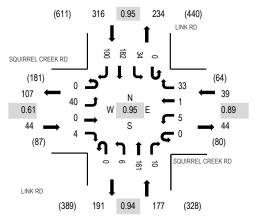

**Squirrel Creek Road / Private Road.** This intersection will provide access to the site. It is a T-intersection with side-street stop control. Squirrel Creek Road has one through lane in each direction with no deceleration lanes at the intersection with the private road. Squirrel Creek Road has a speed limit of 45 MPH. Traffic volumes on Squirrel Creek Road are extremely low. The private road (site access) has a single lane approach.

- Morning Peak Hour. The eastbound right turn movement will be impacted by the project traffic during the morning peak hour and the traffic volumes are expected to increase by a maximum of 322%. Considering how low that the traffic volumes are on the private road, motorists on Squirrel Creek Road may not be expecting vehicles to turn onto the private road. An intersection warning sign should be added to the eastbound approach to alert eastbound motorists of the presence of the intersection.
- Evening Peak Hour. The northbound left turn movement will be impacted by the project traffic during the evening peak hour and the traffic volumes are expected to increase by a maximum of 375%. The traffic volumes are extremely low on Squirrel Creek Road, so the delay for workers leaving the site will be minimized because there should be plenty of gaps in traffic for vehicles to turn left and leave the site. Considering how low the that the traffic volumes are on the private road, motorists on Squirrel Creek Road may not be expecting vehicles to turn from the private road onto Squirrel Creek Road. An intersection warning sign should be added to the westbound approach to alert westbound motorists of the presence of the intersection.