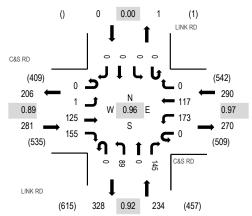

**Marksheffel Road / C&S Road / Link Road.** This is a four legged signalized intersection. Marksheffel Road / C&S Road has one through lane in each direction with left and right turn deceleration lanes for the turning movements. Link Road has separate left and right turn deceleration lanes on the northbound approach. The southbound approach is a field access.

- Morning Peak Hour. The westbound left turn movement will be impacted by the project traffic during the morning peak hour and the traffic volumes are expected to increase by a maximum of 39%. It is controlled by a four-section left turn signal. The signal timing can be optimized, if necessary, but the eastbound volumes are low so there should be plenty of gaps in traffic for the left turning vehicles to turn through.
- **Evening Peak Hour.** The northbound right turn movement will be impacted by the project traffic during the evening peak hour and the traffic volumes are expected to increase by a

maximum of 47%. The signal timing can be optimized, if necessary, but the eastbound volumes are low so there should be plenty of gaps in traffic for vehicles to turn right on red.

**Link Road / Squirrel Creek Road.** This is a four legged signalized intersection. Both roadways have one through lane in each direction plus left and right deceleration lanes on all four approaches. All four left turn movements are controlled by a four-section left turn signal.