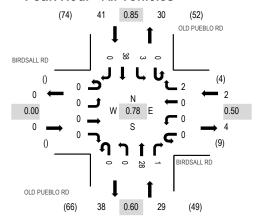

**Squirrel Creek Road / Private Road.** This intersection will provide access to the site. It is a T-intersection with side-street stop control. Squirrel Creek Road has one through lane in each direction with no deceleration lanes at the intersection with the private road. Squirrel Creek Road has a speed limit of 45 MPH. Traffic volumes on Squirrel Creek Road are extremely low. The private road (site access) has a single lane approach.

- Morning Peak Hour. The eastbound right turn movement will be impacted by the project traffic during the morning peak hour and the traffic volumes are expected to increase by a maximum of 322%. Considering how low that the traffic volumes are on the private road, motorists on Squirrel Creek Road may not be expecting vehicles to turn onto the private road. An intersection warning sign should be added to the eastbound approach to alert eastbound motorists of the presence of the intersection.
- Evening Peak Hour. The northbound left turn movement will be impacted by the project traffic during the evening peak hour and the traffic volumes are expected to increase by a maximum of 375%. The traffic volumes are extremely low on Squirrel Creek Road, so the delay for workers leaving the site will be minimized because there should be plenty of gaps in traffic for vehicles to turn left and leave the site. Considering how low the that the traffic volumes are on the private road, motorists on Squirrel Creek Road may not be expecting vehicles to turn from the private road onto Squirrel Creek Road. An intersection warning sign should be added to the westbound approach to alert westbound motorists of the presence of the intersection.