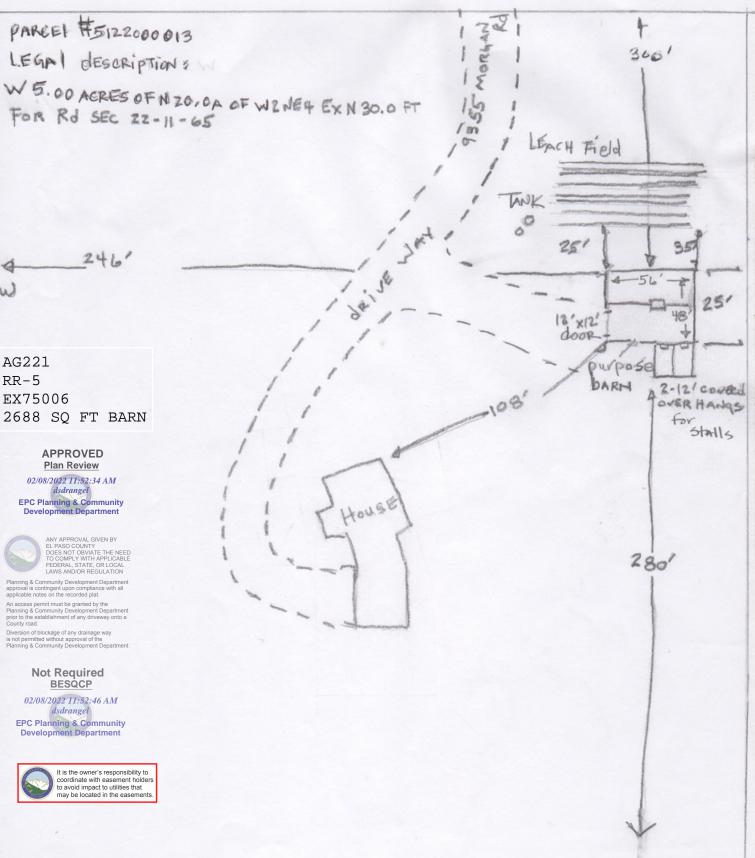

PARCEL #5122000013 LEGAL dESCRIPTION : FOR Rd SEC 22-11-65 246'

AG221 RR-5 EX75006 2688 SQ FT BARN

## **APPROVED** Plan Review

02/08/2022 11:52:34 AM dsdrangel EPC Planning & Community Development Department

ANY APPROVAL GIVEN BY EL PASO COUNTY DOES NOT OBVIATE THE NEED TO COMPLY WITH APPLICABLE FEDERAL, STATE, OR LOCAL LAWS AND/OR REGULATION

Planning & Community Development Department approval is contingent upon compliance with all applicable notes on the recorded plat.

An access permit must be granted by the Planning & Community Development Department prior to the establishment of any driveway onto a County road.

Diversion of blockage of any drainage way is not permitted without approval of the Planning & Community Development Department

## **Not Required** BESQCP

02/08/2022 11:52:46 AM dsdrangel

EPC Planning & Community Development Department

It is the owner's responsibility to coordinate with easement holders to avoid impact to utilities that may be located in the easements.