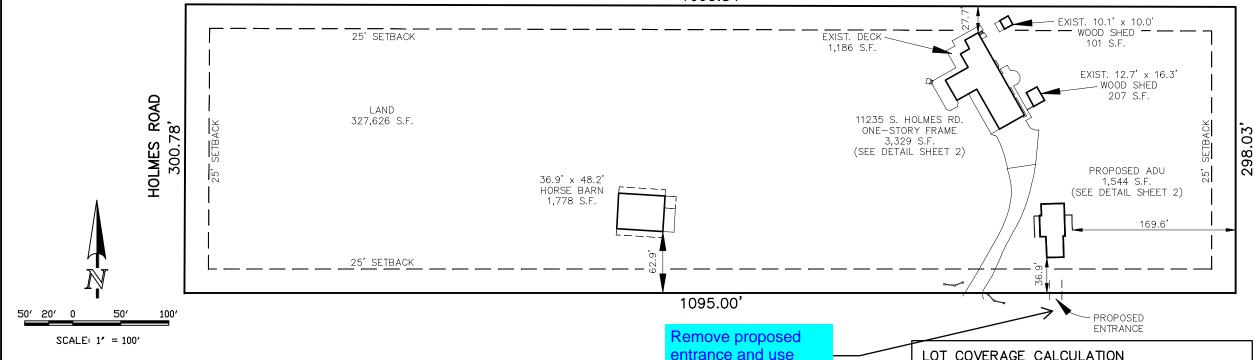

## PLOT PLAN

(THIS IS NOT A PROPERTY SURVEY)

1093.54

PROPERTY OWNER: LKC LIVING TRUST

MICHAEL SCOTT TRIMBOLI TRUSTEE

LAURI K CROSS TRUSTEE

PROPERTY ADDRESS:

11235 S. HOLMES RD. COLORADO SPRINGS, CO

LEGAL DESCRIPTION:

THAT PORTION OF THE NORTH HALF OF THE SOUTHWEST QUARTER OF THE NORTHWEST QUARTER OF SECTION 19, TOWNSHIP 12 SOUTH, RANGE 65 WEST OF THE 6TH P.M., DESCRIBED AS FOLLOWS COMMENCING AT THE NORTHWEST CORNER OF SAID SECTION 19; THENCE SOUTH 00 DEGREES, 16 MINUTES, 44 SECONDS WEST ON THE WEST LINE OF SAID SECTION 19 A DISTANCE OF 1,321.59 FEET TO INTERSECT THE NORTH LINE OF THE SOUTHWEST QUARTER OF THE NORTHWEST QUARTER THEREOF; THENCE SOUTH 89 DEGREES 51 MINUTES 21 SECONDS EAST ON SAID NORTH LINE, 1123.54 FEET FOR THE POINT OF BEGINNING OF THE TRACT TO BE DESCRIBED

HEREBY; THENCE NORTH 89 DEGREES 51 MINUTES 21 SECONDS WEST ON THE SAID NORTH LINE 1093.54 FEET; THENCE SOUTH 00 DEGREES 16 MINUTES 44 SECONDS WEST 300.78 FEET: THENCE EAST 1095 FEET TO INTERSECT A

LINE DRAWN SOUTH FROM THE POINT OF BEGINNING, COUNTY OF EL PASO, STATE OF COLORADO.

ASSESSOR SCHEDULE NO.: 5219000038

ZONE: RR-5

DATE OF PREPARATION: 11/09/2020 JDB NUMBER: 20311-01

existing driveway.

| EGT GGTERITOL GTTEGET THOR |                                   |   |         |            |
|----------------------------|-----------------------------------|---|---------|------------|
| ١                          |                                   |   | S.F.    | % COVERAGE |
| l                          | EXISTING HOUSE                    | = | 3,329   | 1.0%       |
| l                          | EXISTING DECK                     | = | 1,186   | 0.4%       |
| l                          | EXISTING SHED                     | = | 207     | 0.1%       |
| l                          | EXISTING SHED                     | = | 101     | 0.0%       |
| l                          | EXISTING HORSE BARN               | = | 1,778   | 0.5%       |
| l                          | PROPOSED ADU                      | = | 1,544   | 0.4%       |
| l                          |                                   |   |         |            |
| l                          | TOTAL                             | = | 8,145   | 2.4%       |
| l                          |                                   |   |         |            |
| l                          | LOT SIZE                          | = | 327,626 |            |
| l                          | 8,145 S.F. / 327,626 S            |   |         | = 2.4%     |
| ١                          | (TOTAL) (LOT SIZE) (LOT COVERAGE) |   |         |            |