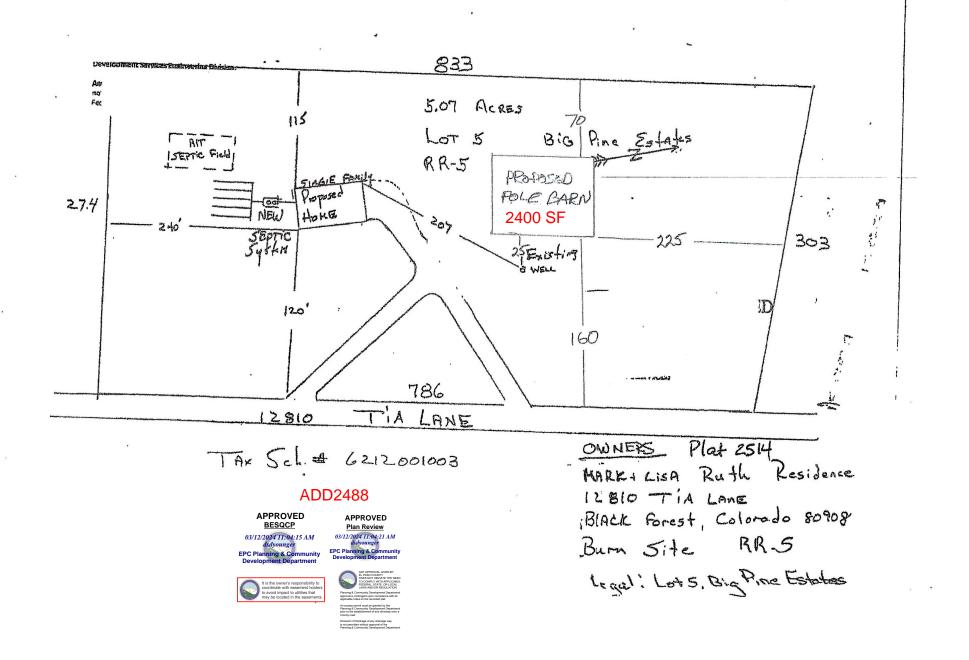

#### Address: 12810 TIA LN, COLORADO SPRINGS

Received: 06-Mar-2024 (BRIANNAM)

### **DETACHED GARAGE-POLE BARN**

Contractor: HOMEOWNER

Type of Unit: