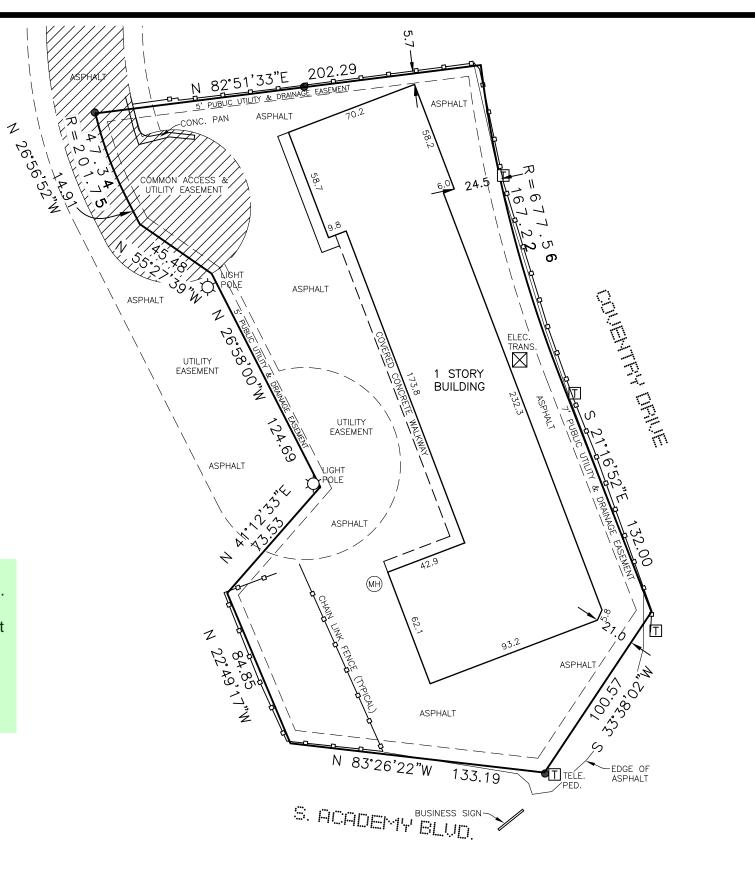

## LEGAL DESCRIPTION:

Lot 4, SSC Subdivision, County of El Paso, State of Colorado.

## NOTES:

- 1) No research was performed for easements or rights of way.
- 2) El Paso County Schedule No.: 6510214017
- 3) Address: 1437, 1441, 1447, 1451, 1453, 1455 Burnham Street, Colorado Springs, CO
- 4) This is not a Land Survey Plat or Improvement Survey Plat.
- 5) The parties responsible for this plan have familiarized themselves with all current accessibility criteria and specifications and the proposed plan reflects all site elements required by the applicable ADA design standards and guidelines as published by the United States Department of Justice. Approval of this plan by El Paso County does not assure compliance with the ADA or any regulations or guidelines enacted or promulgated under or with respect to such laws.

Show Parking, show and delineate the different uses located within the building.

Show where outside storage is and what it is associated with on the property.

There should be handicap accessible parking spaces depending on the total number of spaces.

COMPASS SURVEYING & MAPPING, LLC 721 SOUTH 23RD STREET, SUITE B COLORADO SPRINGS, CO 80904 719-354-4120 WWW.CSAMLLC.COM

SITE PLAN

PROJECT No. 18324 JANUARY 10, 2019 SHEET 1 OF 1