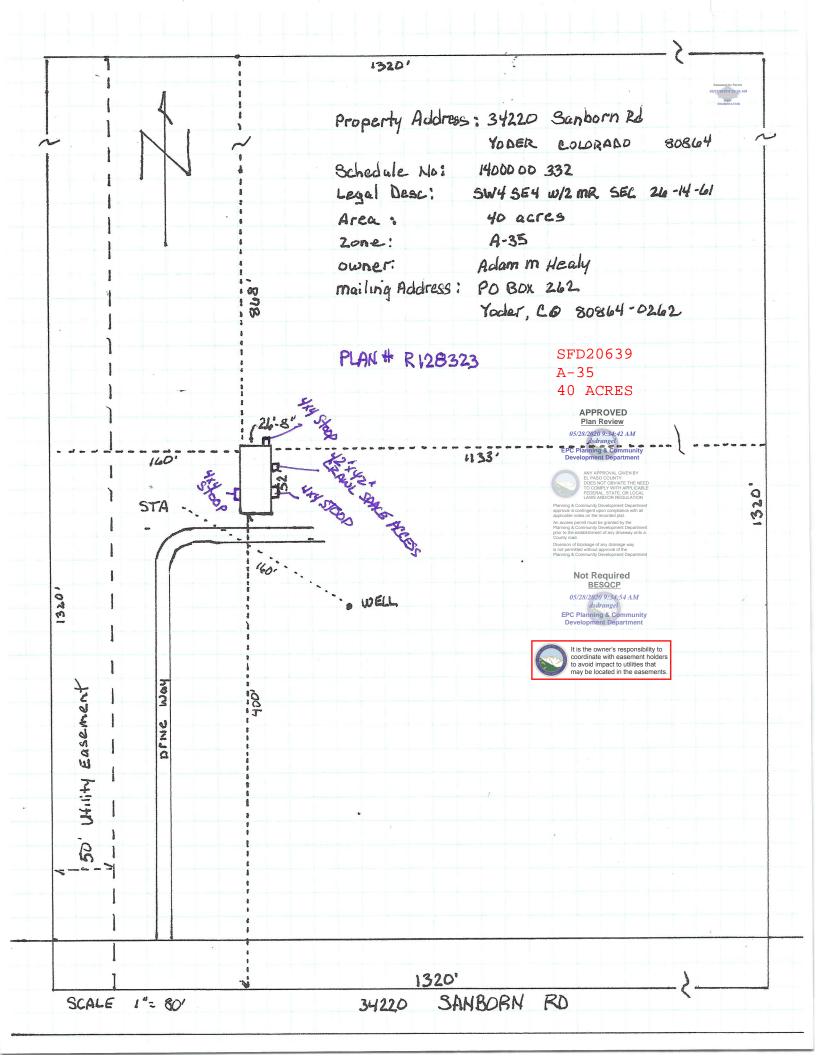

#### Address: 34220 SANBORN RD, YODER

Plan Track #: 128323

Received: 12-May-2020 (BECKYA)

#### **County Zoning**

APPROVED Plan Review