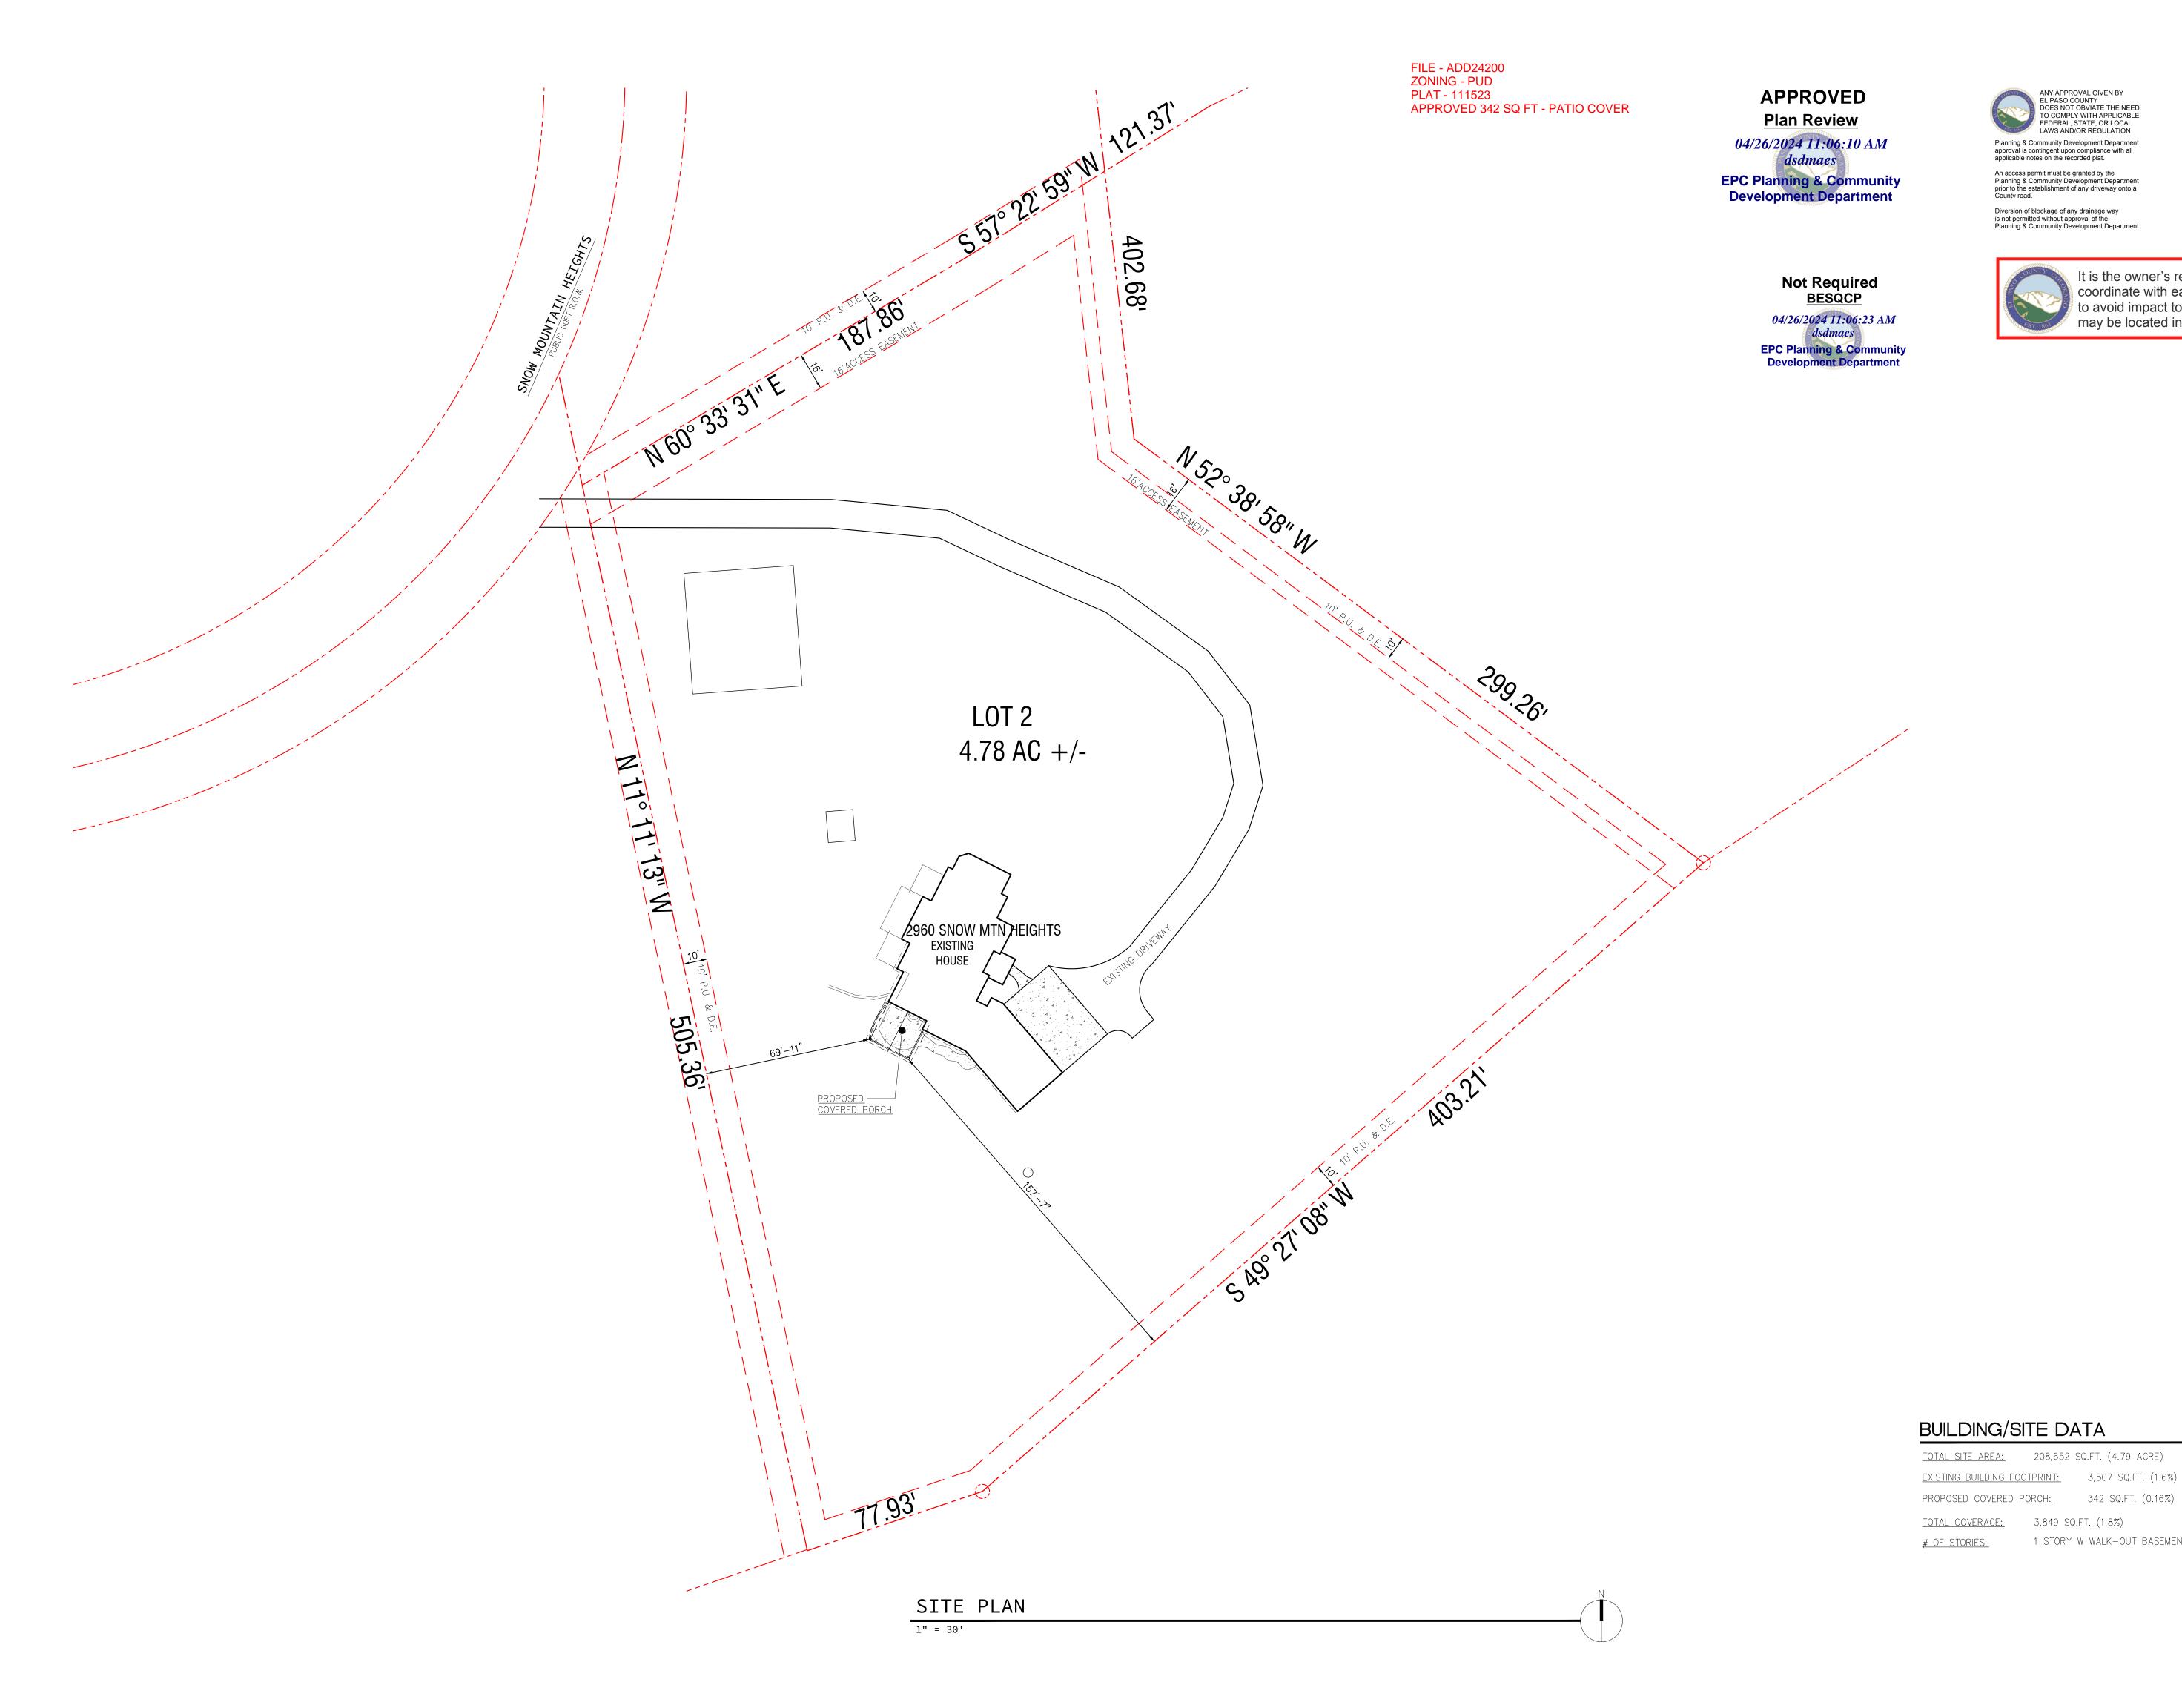

It is the owner's responsibility to coordinate with easement holders to avoid impact to utilities that may be located in the easements.

342 SQ.FT. (0.16%)

1 STORY W WALK-OUT BASEMENT

Ryan Koeniger Colorado Springs, CO p: 720-878-6797

## RESIDENTIAL

2023 PPRBC IECC: N/A

Parcel: 7134001002

Address: 2960 SNOW MOUNTAIN HTS, COLORADO SPRINGS

**Description:** 

**PATIO COVER** 

Contractor: CUSTOM DESIGN BUILDERS, INC

Type of Unit: