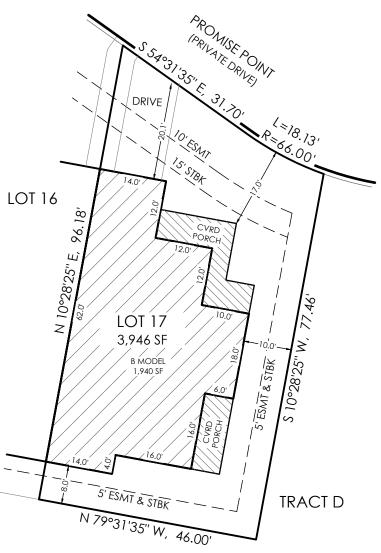

## PLOT PLAN (THIS IS NOT A PROPERTY SURVEY) 3165 PROMISE POINT

SFD241125 PLAT 14935 PUD

## APPROVED BESQCP 2024 8:29:14 AM dsdrangel

\$196788

Model 126553

EASEMENTS AS RECORDED IN PLAT RECORDS AND ARE FOR PUBLIC UTILITIES, PUBLIC IMPROVEMENTS, & DRAINAGE PURPOSES PROJECT# 61087

## SITE

2023 PPRBC 2021 IECC Amended

Parcel: 6127301017

**Address: 3165 PROMISE PT, COLORADO SPRINGS** 

**Description:** 

RESIDENCE

Type of Unit:

Garage 290 Main Level 1348