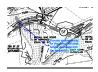

#### 2 (5) SOIL RIPRA 36" DEEP L (102 CY) Subject: text box Details sheet ? OP HEADWALL Page Index: 2 RIPRAP STILLING SIN Details sheet ? Date: 2/13/2020 2:27:38 PM 250=187 ≷AP ' (17 CY) Author: Steve Kuehster Color: Laver: Space: Page Label: [1] FGR02 Subject: arrow & box Call out how these SFB's will be constructed and Page Index: 2 their timing. Could the depressions be constructed Date: 2/13/2020 2:31:52 PM to act as sediment traps ? during a phase of Author: Steve Kuehster construction? Color: This could also address the wetlands protection Laver: issue which is an outstanding comment from the Space: version 1 plans. Page Label: [1] FGR02 ..... Subject: arrow & box Future trail/access road was removed from version Page Index: 2 1 review? Where is he Channel access road? Date: 2/13/2020 2:41:35 PM Author: Steve Kuehster Color: 🗖 Layer: Space: Page Label: [1] FGR02

\_\_\_\_\_

and Letrener 1

Subject: arrow & box Page Index: 2 Date: 2/13/2020 2:42:34 PM Author: Steve Kuehster Color: Layer: Space: Page Label: [1] FGR02

Subject: Cloud+ Page Index: 2 Date: 2/19/2020 9:43:15 AM Author: dsdrice Color: Layer: Space: Page Label: [1] FGR02