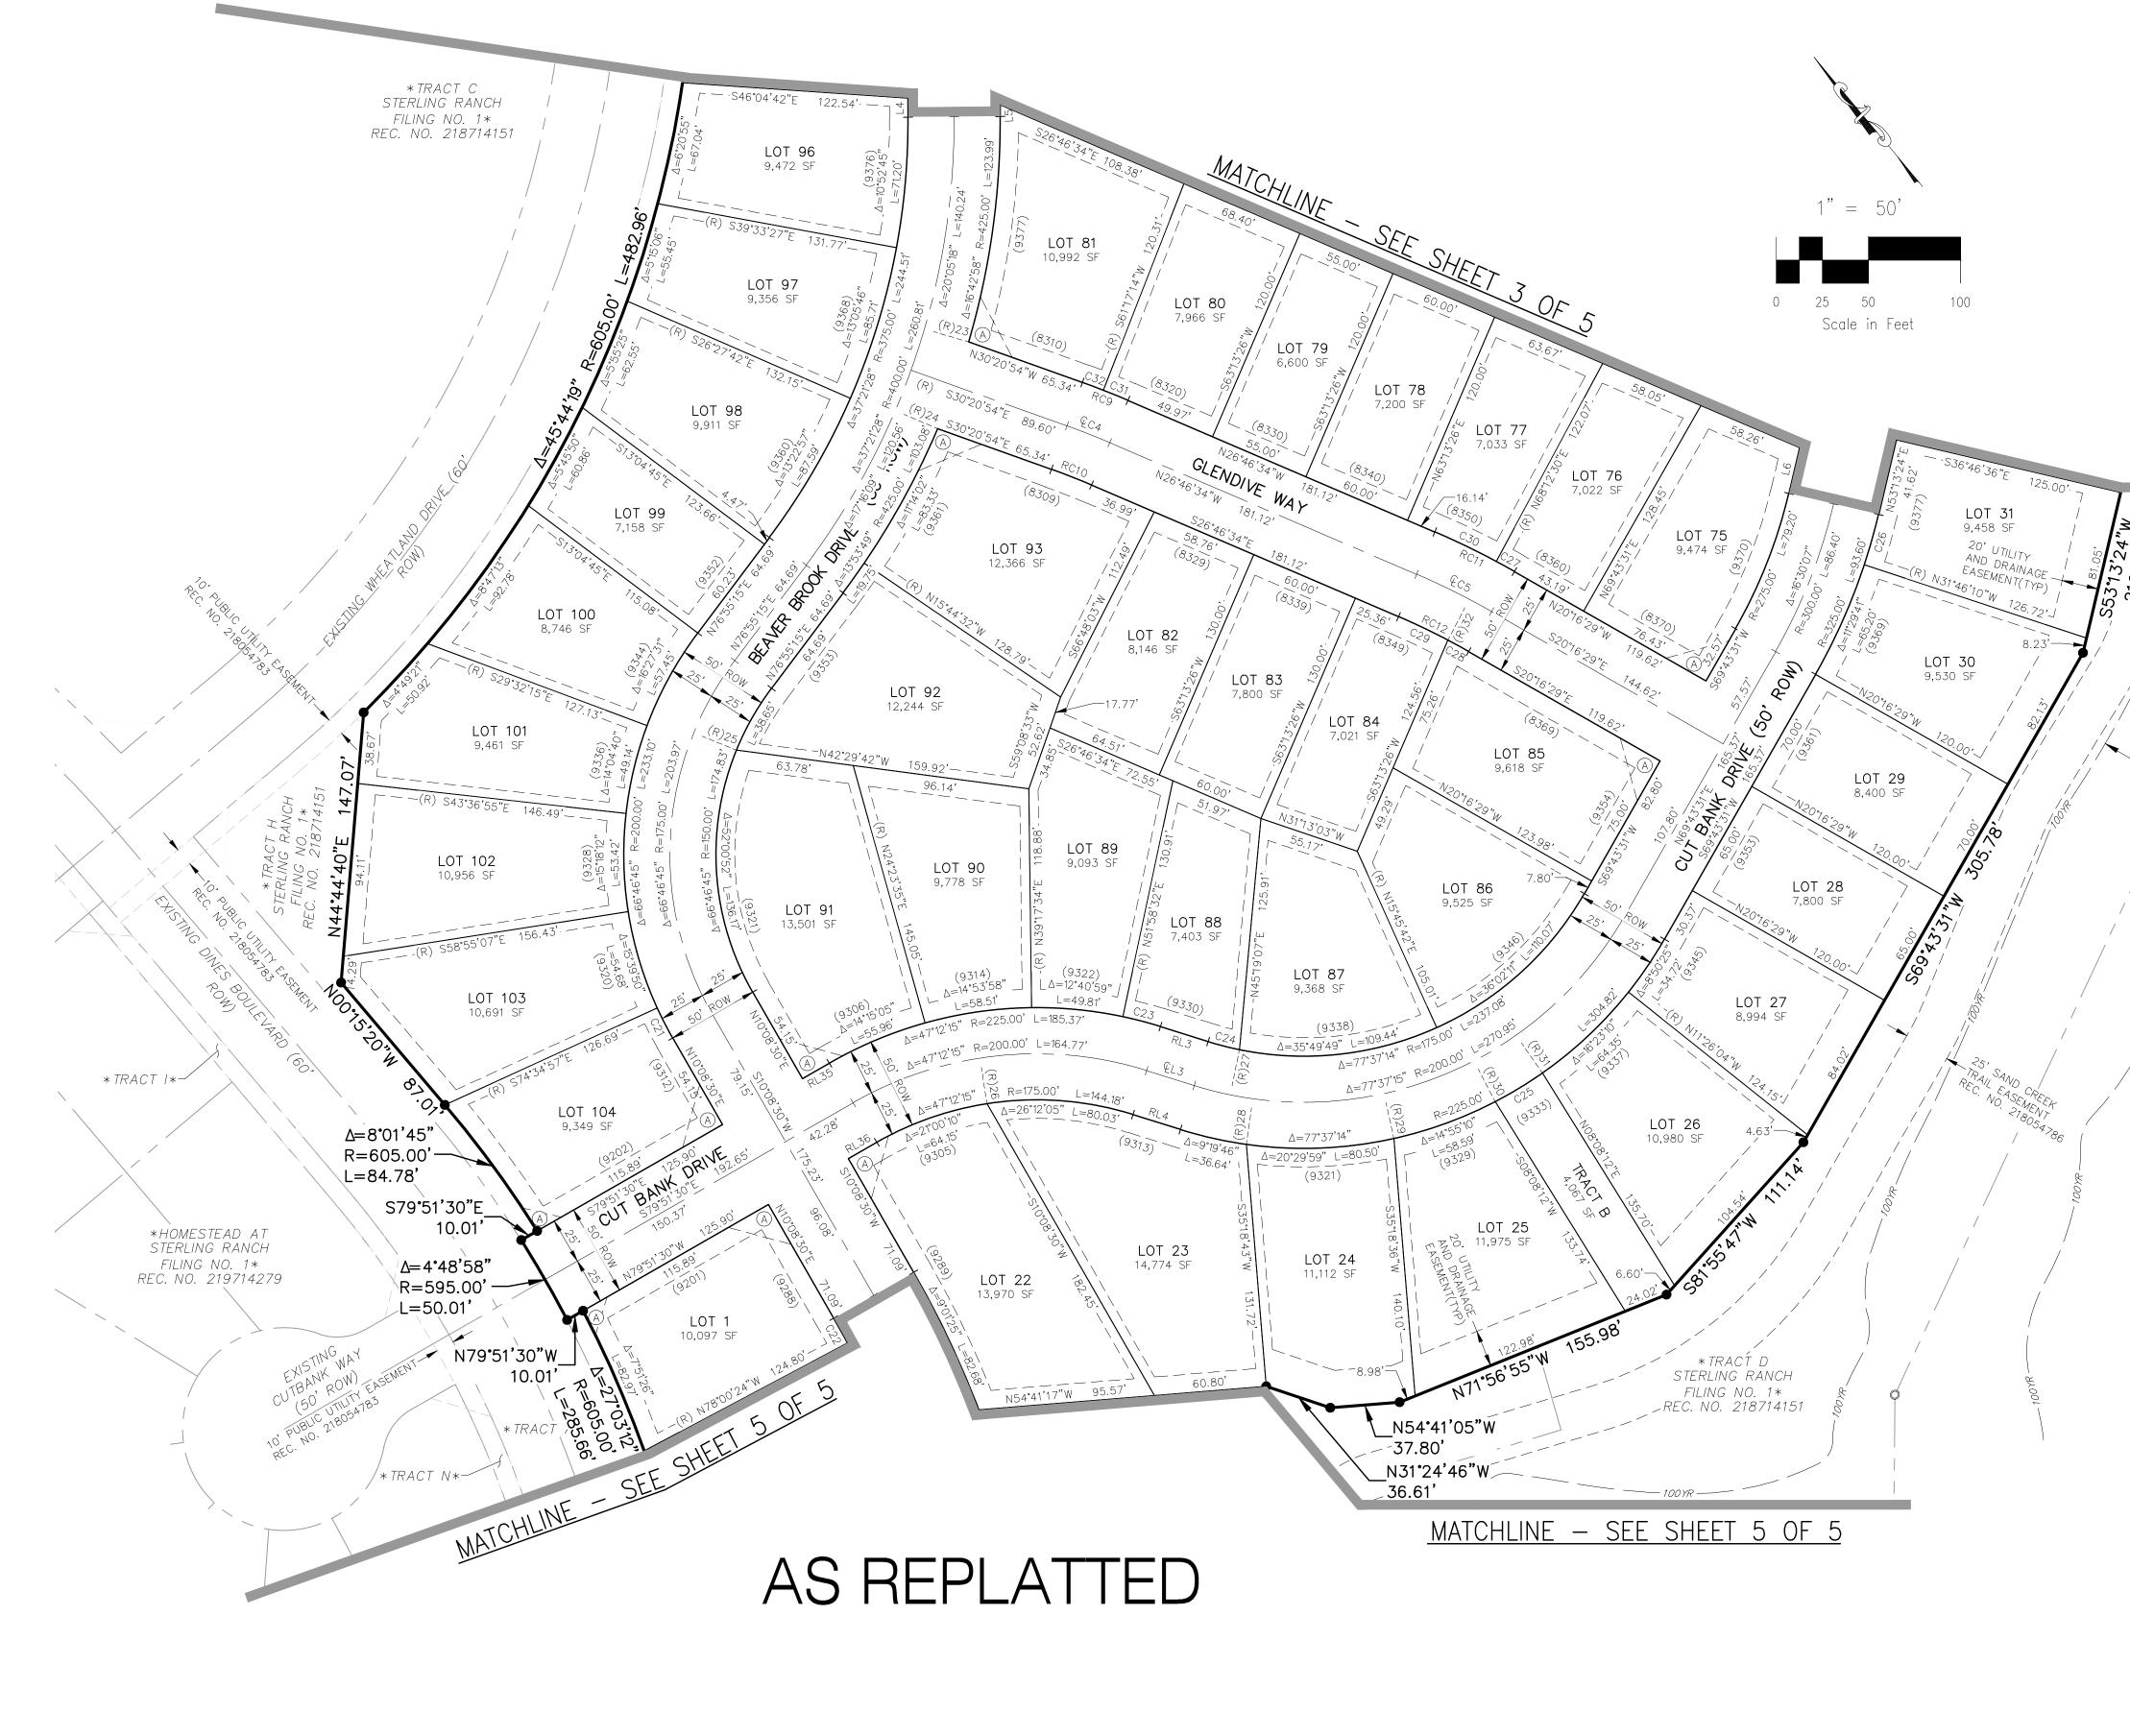

3.43  |
| C7      | 55.00          | 26°35'00" | 25.52  |
| C8      | 55.00          | 30°25'42" | 29.21  |
| C9      | 55.00          | 27°02'49" | 25.96  |
| C10     | 55.00          | 16°33'48" | 15.90  |
| C11     | 55.00          | 27°16'11" | 26.18  |
| C12     | 55.00          | 26°43'29" | 25.65  |
| C13     | 55.00          | 26°02'51" | 25.00  |
| C14     | 55.00          | 35°10'53" | 33.77  |
| C15     | 55.00          | 27°02'08" | 25.95  |
| C16     | 150.00         | 1°34'55"  | 4.14   |
| C17     | 270.61         | 1°14'03"  | 5.83   |
| C18     | 275.00         | 5°43'40"  | 27.49  |
| C19     | 275.00         | 4°16'22"  | 20.51  |
| C20     | 325.00         | 2°31'43"  | 14.34  |

20 BOULDER CRESCENT, SUITE 1 COLORADO SPRINGS, CO 80903 PHONE: 719.955.5485

SHEET 3 OF 5



## HOMESTEAD AT STERLING RANCH FILING NO.

A REPLAT OF TRACT E, "STERLING RANCH FILING NO. 1", SAID TRACT BEING A PORTION OF THE E 1/2 NW 1/4 OF SEC TOWNSHIP 12 SOUTH, RANGE 65 WEST OF THE 6TH PRINCIPAL MERIDIAN, EL PASO COUNTY, COLORADO

| D. 2<br>CTION 33,                                                  | Image: state stat |