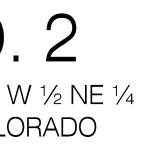

### LEGAL DESCRIPTION:

A REPLAT OF TRACT E, "STERLING RANCH FILING NO. 1", AS RECORDED UNDER RECEPTION NO. 218714151 IN THE EL PASO COUNTY RECORDS,

SAID TRACT BEING A PORTION OF THE E  $\frac{1}{2}$  NW  $\frac{1}{4}$  AND THE W  $\frac{1}{2}$  NE  $\frac{1}{4}$  OF SECTION 33, TOWNSHIP 12 SOUTH, RANGE 65 WEST OF THE 6TH PRINCIPAL MERIDIAN, EL PASO COUNTY, COLORADO;

CONTAINING A CALCULATED AREA OF 1,291,899 SQUARE FEET (29.658 ACRES) MORE OR LESS.

## HOMESTEAD AT STERLING RANCH FILING NO.

A REPLAT OF TRACT E, "STERLING RANCH FILING NO. 1", SAID TRACT BEING A PORTION OF THE E 1/2 NW 1/4 OF SEC TOWNSHIP 12 SOUTH, RANGE 65 WEST OF THE 6TH PRINCIPAL MERIDIAN, EL PASO COUNTY, COLORADO

# HOMESTEAD AT STERLING RANCH FILING NO. 2

A REPLAT OF TRACT E, "STERLING RANCH FILING NO. 1", SAID TRACT BEING A PORTION OF THE E 1/2 NW 1/4 OF SECTION 33, TOWNSHIP 12 SOUTH, RANGE 65 WEST OF THE 6TH PRINCIPAL MERIDIAN, EL PASO COUNTY, COLORADO