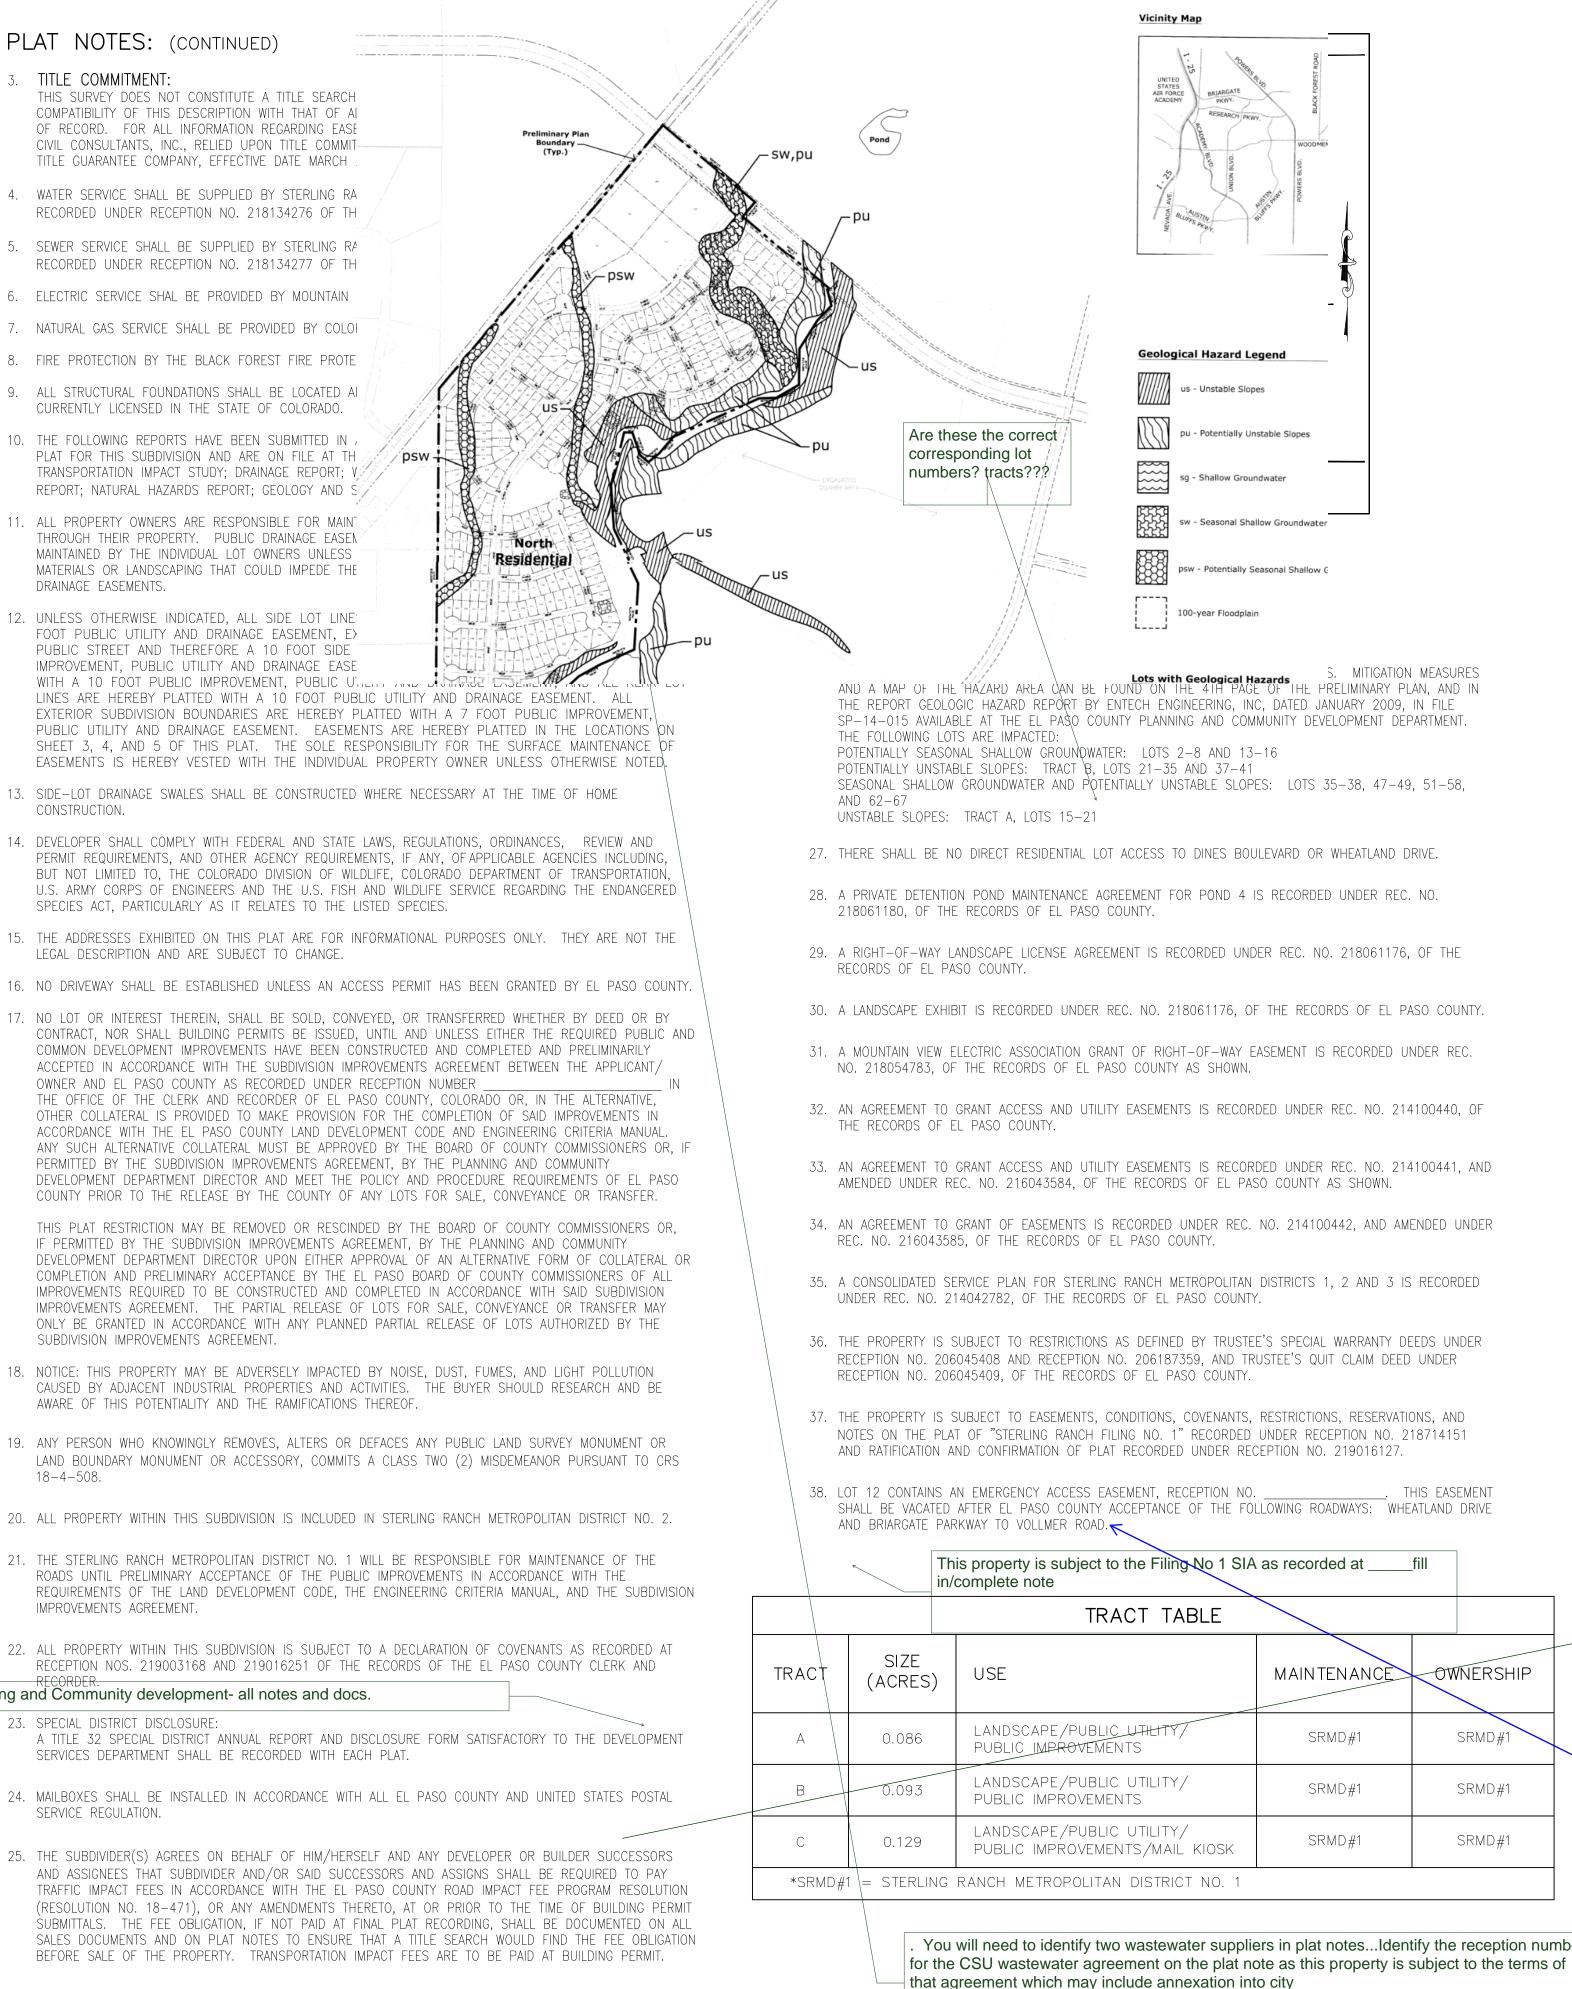

### PLAT NOTES: (CONTINUED)

- 3. TITLE COMMITMENT: THIS SURVEY DOES NOT CONSTITUTE A TITLE SEARCH COMPATIBILITY OF THIS DESCRIPTION WITH THAT OF AI OF RECORD. FOR ALL INFORMATION REGARDING EASE CIVIL CONSULTANTS, INC., RELIED UPON TITLE COMMIT-TITLE GUARANTEE COMPANY, EFFECTIVE DATE MARCH
- 4. WATER SERVICE SHALL BE SUPPLIED BY STERLING RA
- 5. SEWER SERVICE SHALL BE SUPPLIED BY STERLING RA RECORDED UNDER RECEPTION NO. 218134277 OF TH
- 6. ELECTRIC SERVICE SHAL BE PROVIDED BY MOUNTAIN
- 8. FIRE PROTECTION BY THE BLACK FOREST FIRE PROTE
- 9. ALL STRUCTURAL FOUNDATIONS SHALL BE LOCATED AI CURRENTLY LICENSED IN THE STATE OF COLORADO.
- PLAT FOR THIS SUBDIVISION AND ARE ON FILE AT TH TRANSPORTATION IMPACT STUDY; DRAINAGE REPORT; V REPORT; NATURAL HAZARDS REPORT; GEOLOGY AND S
- 11. ALL PROPERTY OWNERS ARE RESPONSIBLE FOR MAINI THROUGH THEIR PROPERTY. PUBLIC DRAINAGE EASEN MAINTAINED BY THE INDIVIDUAL LOT OWNERS UNLESS MATERIALS OR LANDSCAPING THAT COULD IMPEDE THE DRAINAGE EASEMENTS.
- 12. UNLESS OTHERWISE INDICATED, ALL SIDE LOT LINE FOOT PUBLIC UTILITY AND DRAINAGE EASEMENT, E> PUBLIC STREET AND THEREFORE A 10 FOOT SIDE IMPROVEMENT, PUBLIC UTILITY AND DRAINAGE EASE WITH A 10 FOOT PUBLIC IMPROVEMENT, PUBLIC UT
- CONSTRUCTION.
- LEGAL DESCRIPTION AND ARE SUBJECT TO CHANGE.

S. MITIGATION MEASURES

THIS EASEMENT

OWNERS

|      | - BEARING<br>ABLE |
|------|-------------------|
| IE # | BEARING           |
| R)1  | S53°46'26"W       |
| R)2  | S54°34'37"W       |
| R)3  | S31°12'18"E       |
| २)4  | N63°12'42"W       |
| R)5  | N65°17'57"W       |
|      |                   |