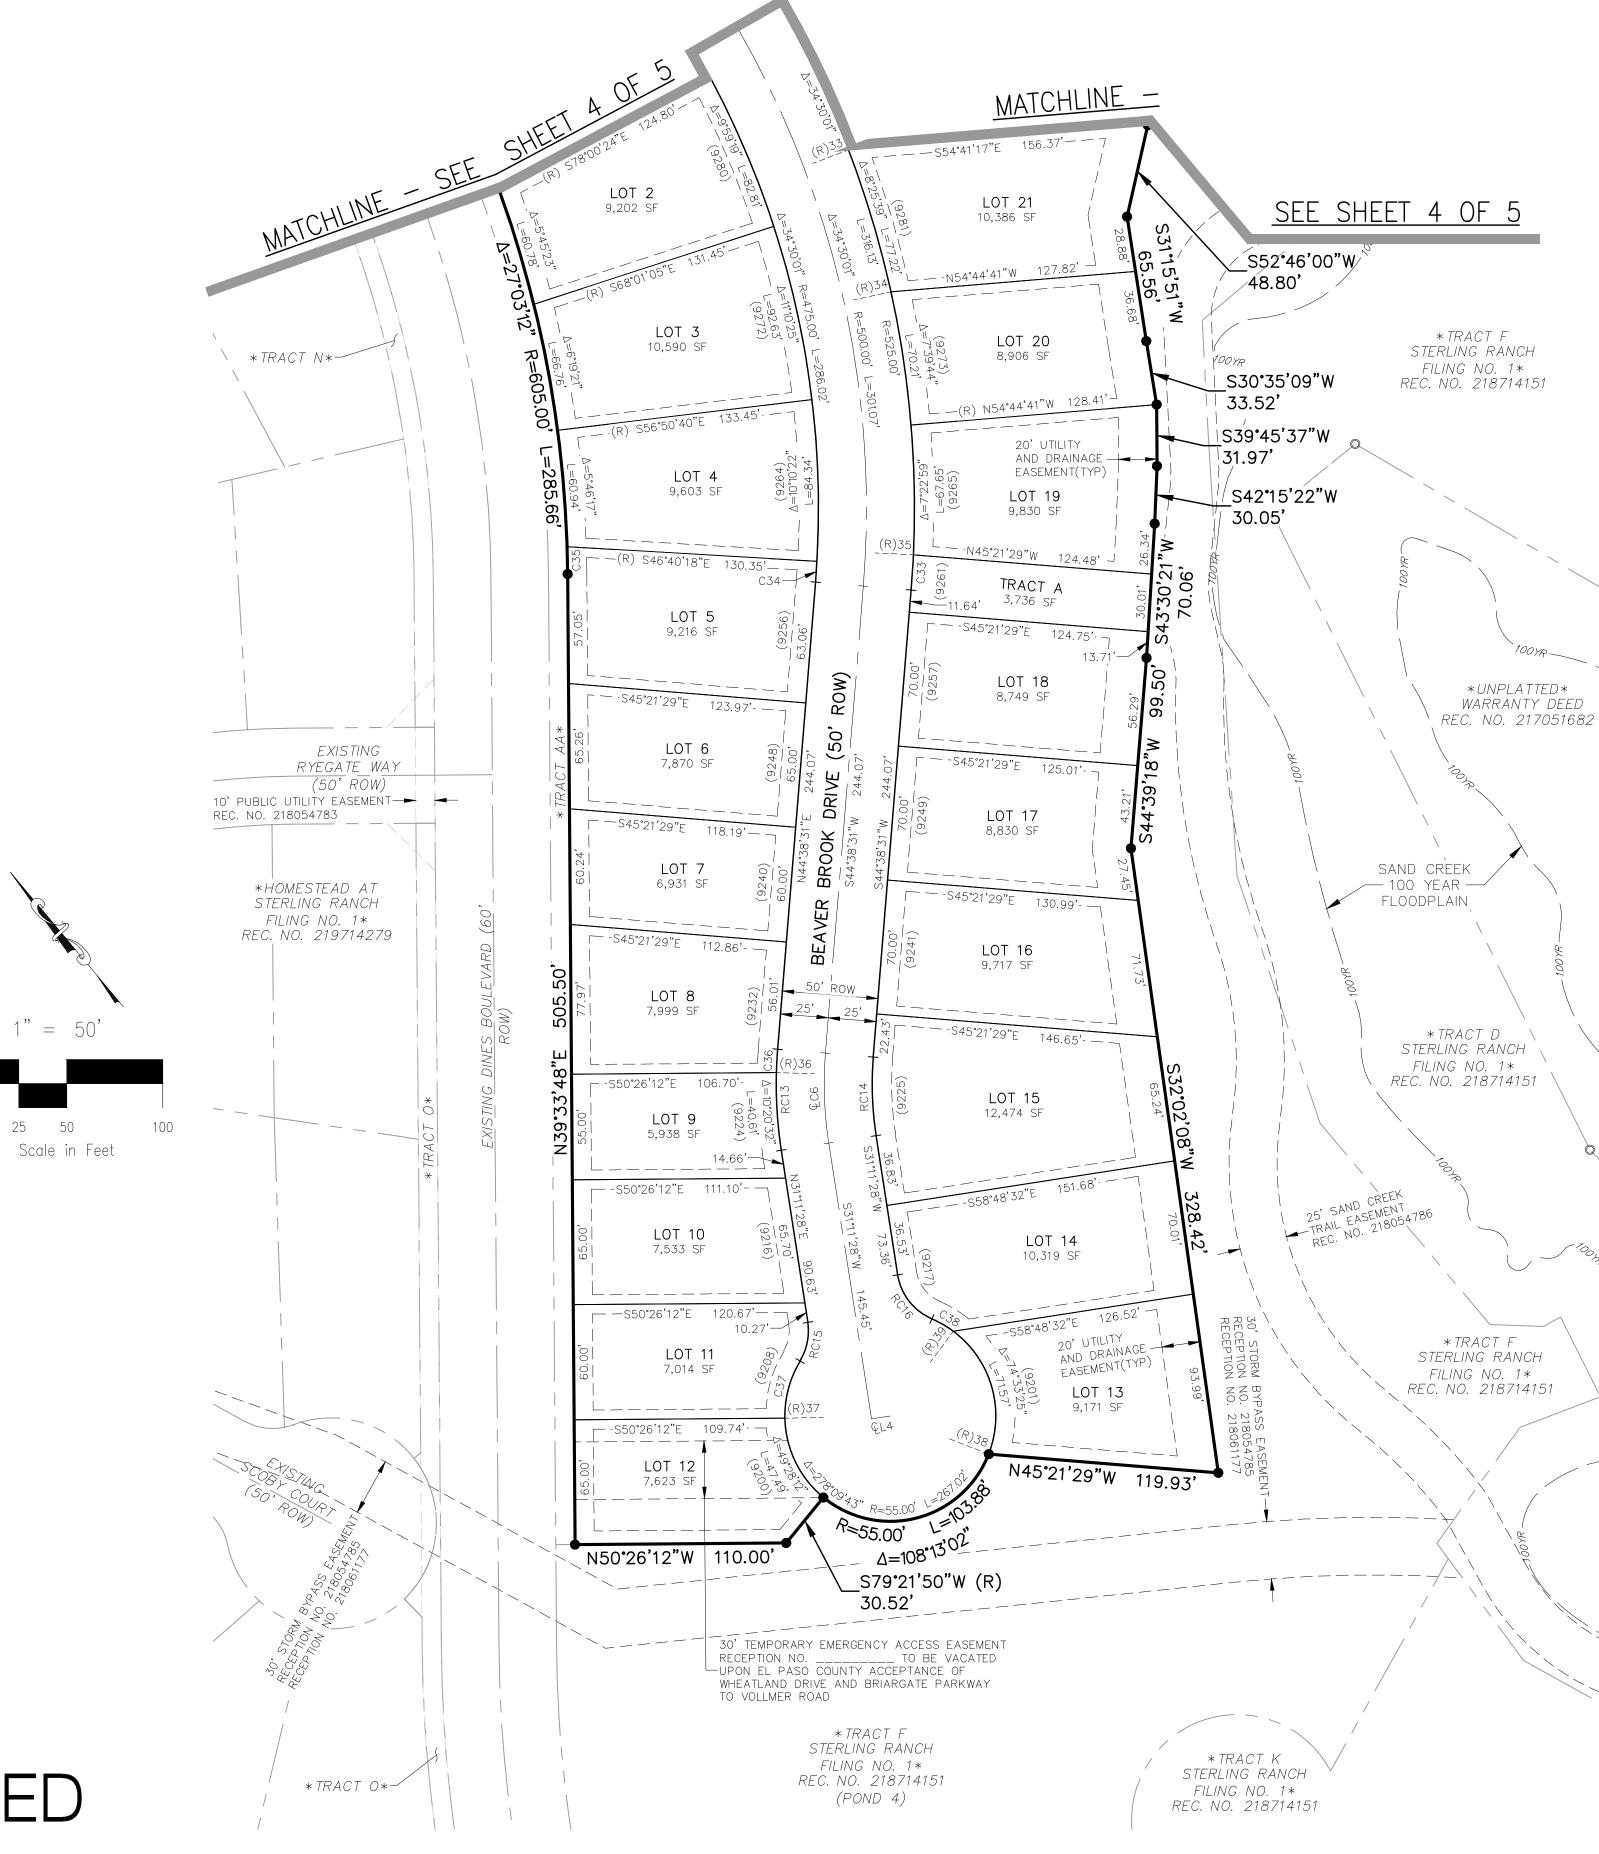

|                                                                                                                                                                                       | TTS, INC.                                                                                                                                                                                                    | 20 BOULDER CRESCENT, SUITE 110<br>COLORADO SPRINGS, CO 80903<br>PHONE: 719.955.5485<br>SHEET 4 OF 5 |



## AS REPLATTED

# HOMESTEAD AT STERLING RANCH FILING NO. 2

A REPLAT OF TRACT E, "STERLING RANCH FILING NO. 1", SAID TRACT BEING A PORTION OF THE E 1/2 NW 1/4 OF SECTION 33, TOWNSHIP 12 SOUTH, RANGE 65 WEST OF THE 6TH PRINCIPAL MERIDIAN, EL PASO COUNTY, COLORADO





| <u>SHEET</u> | INDEX |
|--------------|-------|
| NOT TO       | SCALE |



| LEGEND:      |                                                                                           |
|--------------|-------------------------------------------------------------------------------------------|
| SF           | SQUARE FEET                                                                               |
| (R)          | RADIAL                                                                                    |
| (xxxx)