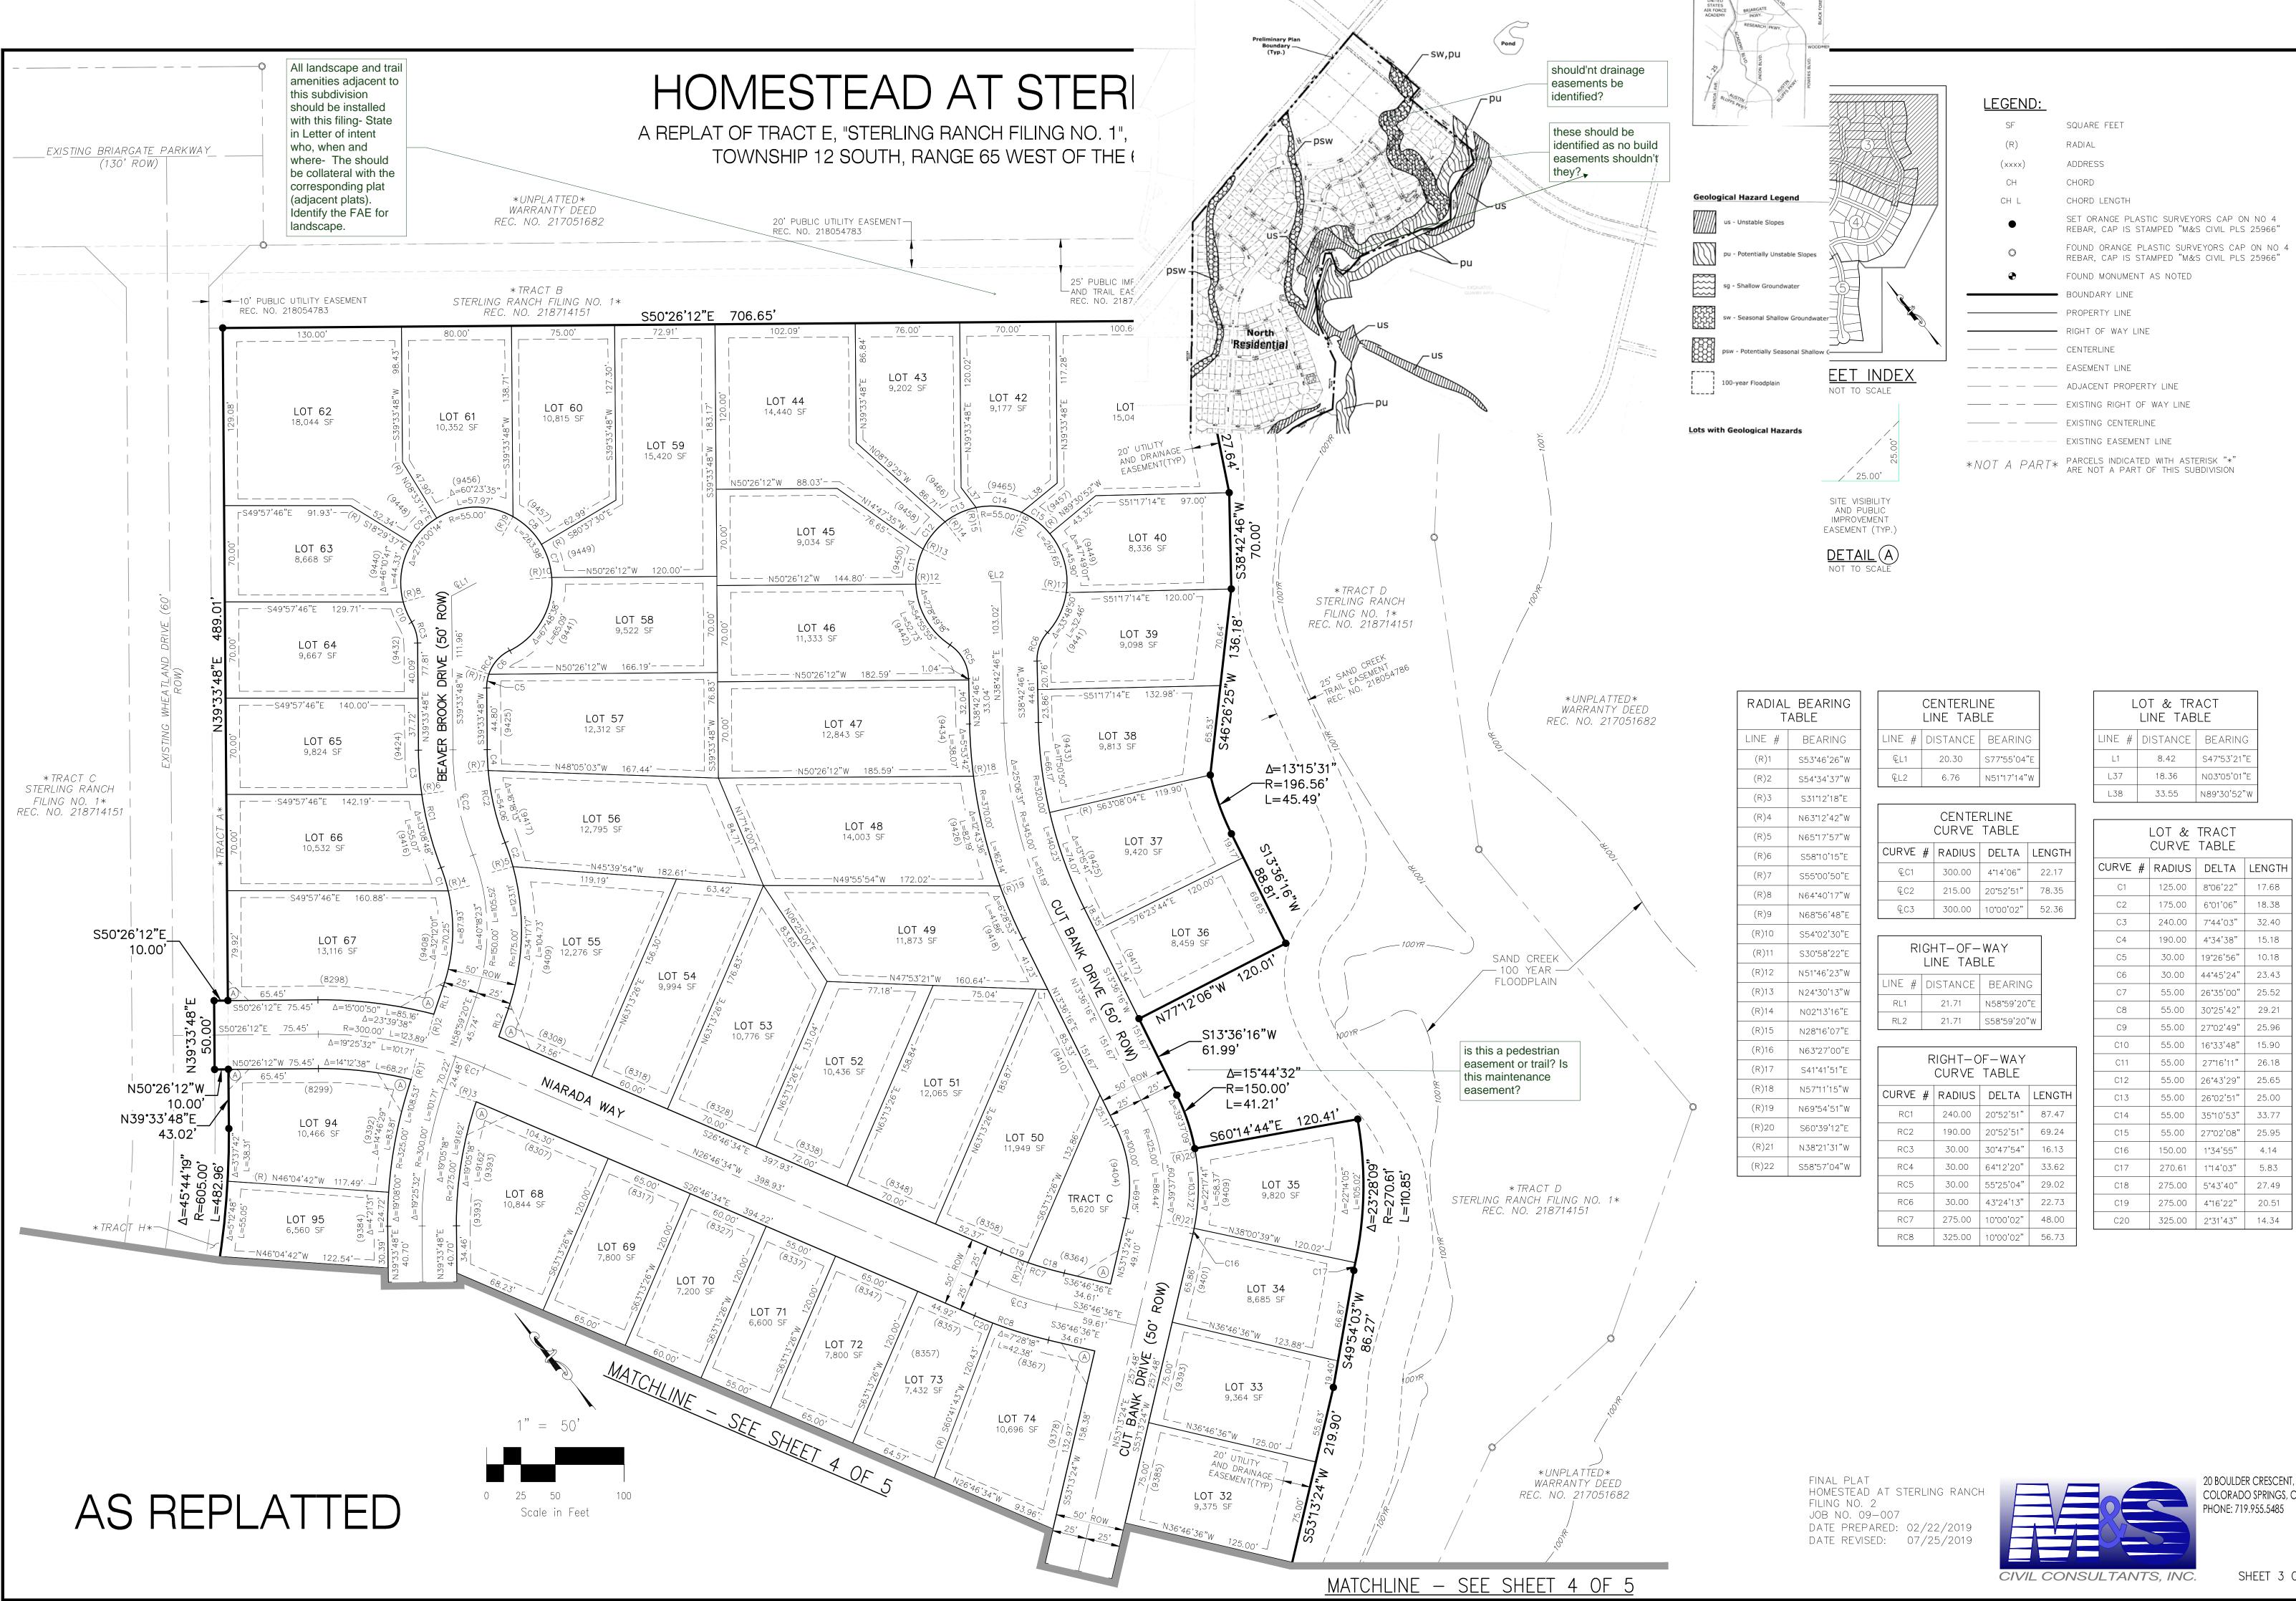

| LOT & TRACT<br>LINE TABLE |                  |             |  |
|---------------------------|------------------|-------------|--|
| LINE #                    | DISTANCE BEARING |             |  |
| L1                        | 8.42             | S47°53'21"E |  |
| L37                       | 18.36            | N03°05'01"E |  |
| L38                       | 33.55            | N89°30'52"W |  |

| [       |                |           |        |
|---------|----------------|-----------|--------|
|         | LOT &<br>CURVE |           |        |
| CURVE # | RADIUS         | DELTA     | LENGTH |
| C1      | 125.00         | 8°06'22"  | 17.68  |
| C2      | 175.00         | 6°01'06"  | 18.38  |
| C3      | 240.00         | 7°44'03"  | 32.40  |
| C4      | 190.00         | 4°34'38"  | 15.18  |
| C5      | 30.00          | 19°26'56" | 10.18  |
| C6      | 30.00          | 44°45'24" | 23.43  |
| C7      | 55.00          | 26°35'00" | 25.52  |
| C8      | 55.00          | 30°25'42" | 29.21  |
| C9      | 55.00          | 27°02'49" | 25.96  |
| C10     | 55.00          | 16°33'48" | 15.90  |
| C11     | 55.00          | 27°16'11" | 26.18  |
| C12     | 55.00          | 26°43'29" | 25.65  |
| C13     | 55.00          | 26°02'51" | 25.00  |
| C14     | 55.00          | 35°10'53" | 33.77  |
| C15     | 55.00          | 27°02'08" | 25.95  |
| C16     | 150.00         | 1°34'55"  | 4.14   |
| C17     | 270.61         | 1°14'03"  | 5.83   |
| C18     | 275.00         | 5°43'40"  | 27.49  |
| C19     | 275.00         | 4°16'22"  | 20.51  |
| C20     | 325.00         | 2°31'43"  | 14.34  |

## HOMESTEAD AT STERLING RANCH FILING NO.

A REPLAT OF TRACT E, "STERLING RANCH FILING NO. 1", SAID TRACT BEING A PORTION OF THE E 1/2 NW 1/4 OF SEC TOWNSHIP 12 SOUTH, RANGE 65 WEST OF THE 6TH PRINCIPAL MERIDIAN, EL PASO COUNTY, COLORADO

| D. 2<br>CTION 33,                                                  | Image: state stat |                                                                                                                                                                                                                                                                                                                                                                                                                                                                                       | LEGEND:<br>SF<br>(R)<br>(xxxx)<br>CH<br>CH L                                                                                                                                                                                                                                                                                                                                                                                                                                                                                                                                                                                                                                                                                                                                                                                                                             | REBAR, CAP<br>FOUND ORAI<br>REBAR, CAP<br>FOUND MON<br>BOUNDARY I<br>PROPERTY L<br>RIGHT OF W<br>CENTERLINE<br>EASEMENT L<br>ADJACENT F<br>EXISTING RIC<br>EXISTING CE<br>EXISTING EA | GTH<br>PLASTIC SUR<br>IS STAMPED<br>NGE PLASTIC S<br>IS STAMPED<br>UMENT AS NOT<br>LINE<br>LINE<br>AY LINE<br>ROPERTY LINE<br>GHT OF WAY LINE<br>NTERLINE<br>SEMENT LINE                                     | NE                                                                                                  |
|--------------------------------------------------------------------|-------------------------------------------------------------------------------------------------------------------------------------------------------------------------------------------------------------------------------------------------------------------------------------------------------------------------------------------------------------------------------------------------------------------------------------------------------------------------------------------------------------------------------------------------------------------------------------------------------------------------------------------------------------------------------------------------------------------------------------------------------------------------------------------------------------------------------------------------------------------------------------------------------------------------------------------------------------------------------------------------------------------------------------------------------------------------------------------------------------------------------------------------------------------------------------------------------------------------------------------------------------------------------------------------------------------------------------------------------------------------------------------------------------------------------------------------------------------------------------------------------------------------------------------------------------------------------------------------------------------------------------------------------------------------------------------------------------------------------------------------------------------------------------------------------------------------------------------------------------------------------------------------------------------------------------------------------------------------------------------------------------------------------------------------------------------------------------------------|---------------------------------------------------------------------------------------------------------------------------------------------------------------------------------------------------------------------------------------------------------------------------------------------------------------------------------------------------------------------------------------------------------------------------------------------------------------------------------------|--------------------------------------------------------------------------------------------------------------------------------------------------------------------------------------------------------------------------------------------------------------------------------------------------------------------------------------------------------------------------------------------------------------------------------------------------------------------------------------------------------------------------------------------------------------------------------------------------------------------------------------------------------------------------------------------------------------------------------------------------------------------------------------------------------------------------------------------------------------------------|---------------------------------------------------------------------------------------------------------------------------------------------------------------------------------------|--------------------------------------------------------------------------------------------------------------------------------------------------------------------------------------------------------------|-----------------------------------------------------------------------------------------------------|
| MATCHLINE -                                                        | <u>SEE SHEE</u>                                                                                                                                                                                                                                                                                                                                                                                                                                                                                                                                                                                                                                                                                                                                                                                                                                                                                                                                                                                                                                                                                                                                                                                                                                                                                                                                                                                                                                                                                                                                                                                                                                                                                                                                                                                                                                                                                                                                                                                                                                                                                 | <u>T 3 OF 5</u>                                                                                                                                                                                                                                                                                                                                                                                                                                                                       |                                                                                                                                                                                                                                                                                                                                                                                                                                                                                                                                                                                                                                                                                                                                                                                                                                                                          |                                                                                                                                                                                       |                                                                                                                                                                                                              |                                                                                                     |
| (R)<br>(R)<br>(R)<br>(R)<br>(R)<br>(R)<br>(R)<br>(R)<br>(R)<br>(R) | DIAL BEARING     E #   BEARING     23   S33°43'14"E     24   N26°58'34"W     25   N27°50'38"W     26   N31'08'40"E     27   S51°35'31"W     28   N48°01'00"E     29   N27°31'01"E     30   N12°35'51"E     31   N04°57'07"E     32   N67°45'24"E                                                                                                                                                                                                                                                                                                                                                                                                                                                                                                                                                                                                                                                                                                                                                                                                                                                                                                                                                                                                                                                                                                                                                                                                                                                                                                                                                                                                                                                                                                                                                                                                                                                                                                                                                                                                                                                | CURVE   #   RADIU     QC4   400.00     QC5   400.00     RIGHT-OF   LINE     LINE   #     DISTANC   RL3     QC07   RIGHT-OF     RIGHT-OF   RIGHT-OF | BLE     E   BEARING     S32°39'15"E     ERLINE     TABLE     S   DELTA     C-WAY     ABLE     BEARING     N32°39'15"W     N32°39'15"W     N32°39'15"W     OF - WAY     S     DELTA     LENGTH     N32°39'15"W     N32°39'15"W     S     DELTA     LENGTH     S     DELTA     S     DELTA     S     DELTA     S     DELTA     LENGTH     S     DELTA     LENGTH     S     DELTA     LENGTH     S     OF - WAY     S     DELTA     LENGTH     S     OF - WAY     S     OF - WAY     S     OF - WAY     S     OF - WAY     S <td>LINE # [<br/>L4<br/>L5<br/>L6</td> <td>10.31   S     6.25   N     25.41   S     LOT &amp; Tree   F     CURVE   F     200.00   5     475.00   1     225.00   5     175.00   5     225.00   7     325.00   1     375.00   1     375.00   4     425.00   1</td> <td>E<br/>BEARING<br/>39°33'48"W<br/>139°33'48"E<br/>53°13'24"W<br/>RACT</td> | LINE # [<br>L4<br>L5<br>L6                                                                                                                                                            | 10.31   S     6.25   N     25.41   S     LOT & Tree   F     CURVE   F     200.00   5     475.00   1     225.00   5     175.00   5     225.00   7     325.00   1     375.00   1     375.00   4     425.00   1 | E<br>BEARING<br>39°33'48"W<br>139°33'48"E<br>53°13'24"W<br>RACT                                     |
|                                                                    | FILING NO.<br>JOB NO. 09                                                                                                                                                                                                                                                                                                                                                                                                                                                                                                                                                                                                                                                                                                                                                                                                                                                                                                                                                                                                                                                                                                                                                                                                                                                                                                                                                                                                                                                                                                                                                                                                                                                                                                                                                                                                                                                                                                                                                                                                                                                                        | ) AT STERLING RAI<br>2<br>9-007<br>ARED: 02/22/201                                                                                                                                                                                                                                                                                                                                                                                                                                    | 9                                                                                                                                                                                                                                                                                                                                                                                                                                                                                                                                                                                                                                                                                                                                                                                                                                                                        |                                                                                                                                                                                       | TTS, INC.                                                                                                                                                                                                    | 20 BOULDER CRESCENT, SUITE 110<br>COLORADO SPRINGS, CO 80903<br>PHONE: 719.955.5485<br>SHEET 4 OF 5 |