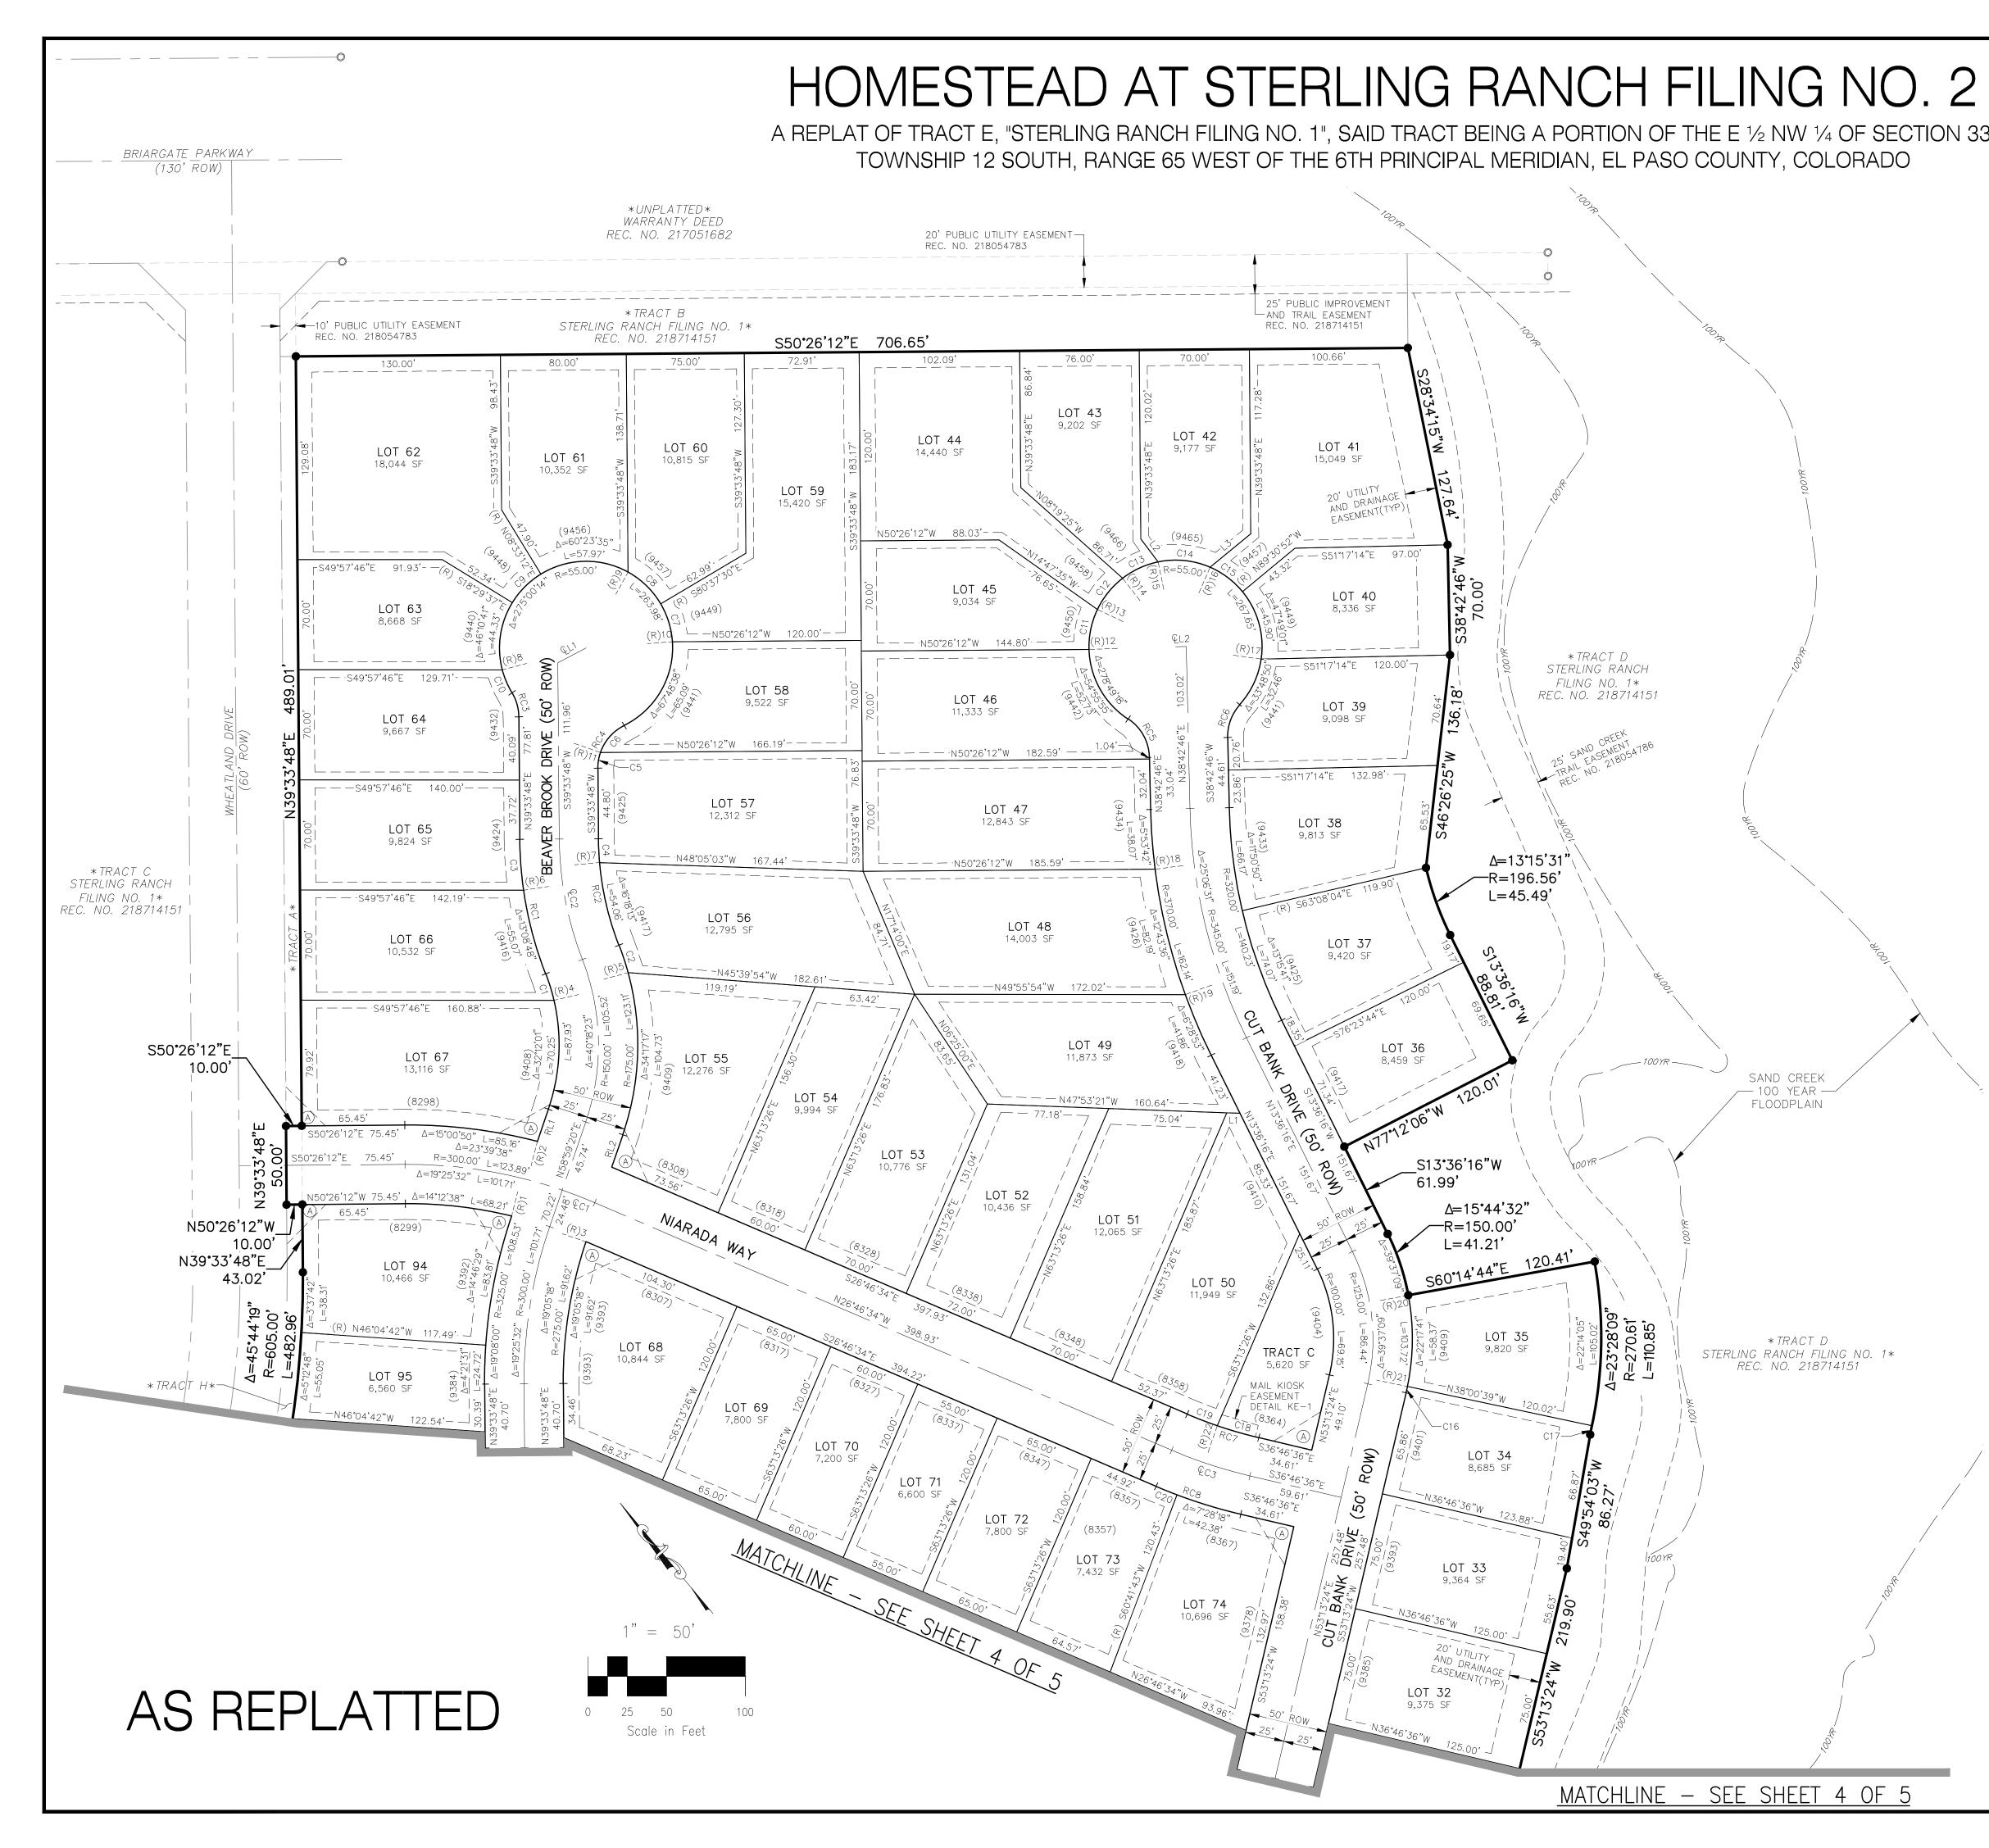

## LEGAL DESCRIPTION:

A REPLAT OF TRACT E, "STERLING RANCH FILING NO. 1", AS RECORDED UNDER RECEPTION NO. 218714151 IN THE EL PASO COUNTY RECORDS,

SAID TRACT BEING A PORTION OF THE E  $\frac{1}{2}$  NW  $\frac{1}{4}$  AND THE W  $\frac{1}{2}$  NE  $\frac{1}{4}$  OF SECTION 33, TOWNSHIP 12 SOUTH, RANGE 65 WEST OF THE 6TH PRINCIPAL MERIDIAN, EL PASO COUNTY, COLORADO;

|       | TRACT TABLE     |                                                                                              |             |           |  |  |  |
|-------|-----------------|----------------------------------------------------------------------------------------------|-------------|-----------|--|--|--|
| TRACT | SIZE<br>(ACRES) | USE                                                                                          | MAINTENANCE | OWNERSHIP |  |  |  |
| A     | 0.086           | DRAINAGE/LANDSCAPE/PUBLIC<br>IMPROVEMENTS EASEMENT/PUBLIC<br>UTILITIES EASEMENT              | SRMD#1      | SRMD#1    |  |  |  |
| В     | 0.093           | DRAINAGE/LANDSCAPE/PUBLIC<br>IMPROVEMENTS EASEMENT/PUBLIC<br>UTILITIES EASEMENT/TRAIL ACCESS | SRMD#1      | SRMD#1    |  |  |  |
| С     | 0.129           | DRAINAGE/LANDSCAPE/PUBLIC<br>IMPROVEMENTS EASEMENT/PUBLIC<br>UTILITIES EASEMENT/MAIL KIOSK   | SRMD#1      | SRMD#1    |  |  |  |
| *SRMD | #1 = STERL      | ING RANCH METROPOLITAN DISTRICT                                                              | NO. 1       |           |  |  |  |

## SUMMARY

TOTAL

| 104 LOTS             | 23.543 ACRES | 79.38% |
|----------------------|--------------|--------|
| 3 TRACTS             | 0.308 ACRES  | 1.04%  |
| <u>RIGHTS-OF-WAY</u> | 5.807 ACRES  | 19.58% |
|                      |              |        |