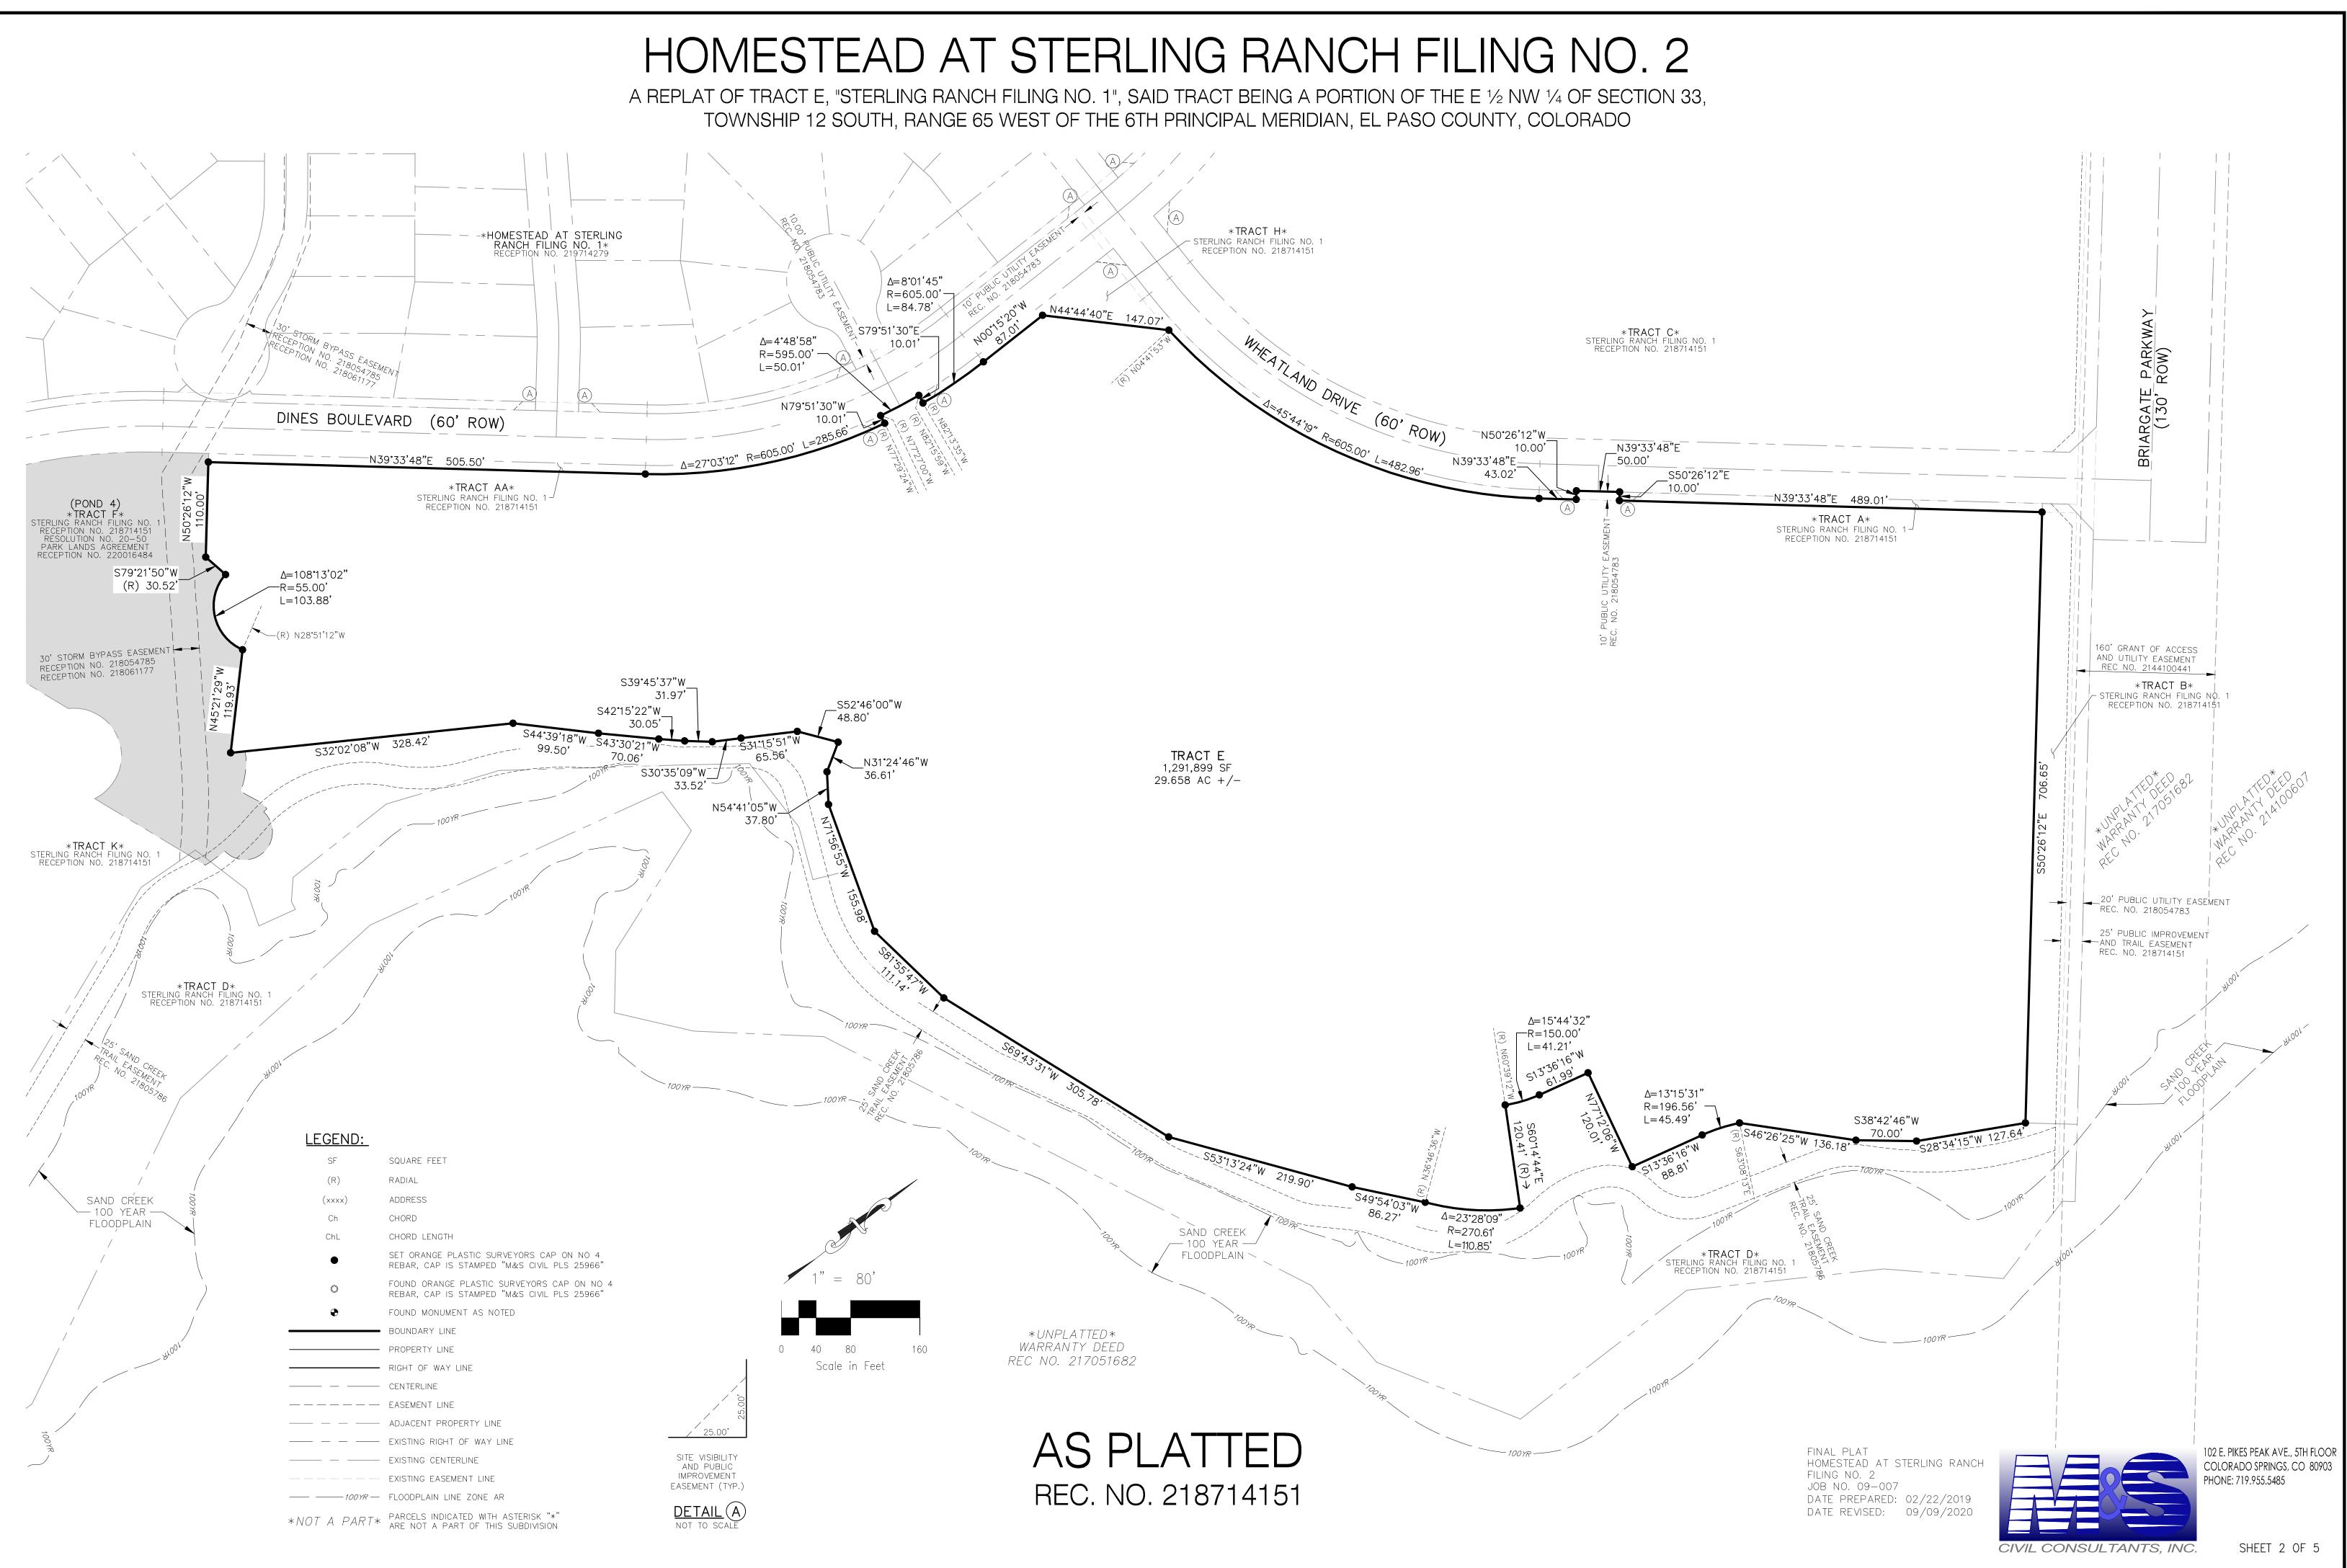

## LEGAL DESCRIPTION:

A REPLAT OF TRACT E, "STERLING RANCH FILING NO. 1", AS RECORDED UNDER RECEPTION NO. 218714151 IN THE EL PASO COUNTY RECORDS,

SAID TRACT BEING A PORTION OF THE E  $\frac{1}{2}$  NW  $\frac{1}{4}$  AND THE W  $\frac{1}{2}$  NE  $\frac{1}{4}$  OF SECTION 33, TOWNSHIP 12 SOUTH, RANGE 65 WEST OF THE 6TH PRINCIPAL MERIDIAN, EL PASO COUNTY, COLORADO;

CONTAINING A CALCULATED AREA OF 1,291,899 SQUARE FEET (29.658 ACRES) MORE OR LESS.

|       | TRACT TABLE     |                                                                                              |             |           |  |  |  |
|-------|-----------------|----------------------------------------------------------------------------------------------|-------------|-----------|--|--|--|
| TRACT | SIZE<br>(ACRES) | USE                                                                                          | MAINTENANCE | OWNERSHIP |  |  |  |
| A     | 0.086           | DRAINAGE/LANDSCAPE/PUBLIC<br>IMPROVEMENTS EASEMENT/PUBLIC<br>UTILITIES EASEMENT              | SRMD#1      | SRMD#1    |  |  |  |
| В     | 0.093           | DRAINAGE/LANDSCAPE/PUBLIC<br>IMPROVEMENTS EASEMENT/PUBLIC<br>UTILITIES EASEMENT/TRAIL ACCESS | SRMD#1      | SRMD#1    |  |  |  |
| С     | 0.129           | DRAINAGE/LANDSCAPE/PUBLIC<br>IMPROVEMENTS EASEMENT/PUBLIC<br>UTILITIES EASEMENT/MAIL KIOSK   | SRMD#1      | SRMD#1    |  |  |  |
| *SRMD | #1 = STERL      | ING RANCH METROPOLITAN DISTRICT                                                              | NO. 1       |           |  |  |  |

## SUMMARY

TOTAL

| 104 LOTS             | 23.543 ACRES | 79.38% |
|----------------------|--------------|--------|
| 3 TRACTS             | 0.308 ACRES  | 1.04%  |
| <u>RIGHTS-OF-WAY</u> | 5.807 ACRES  | 19.58% |
|                      |              |        |