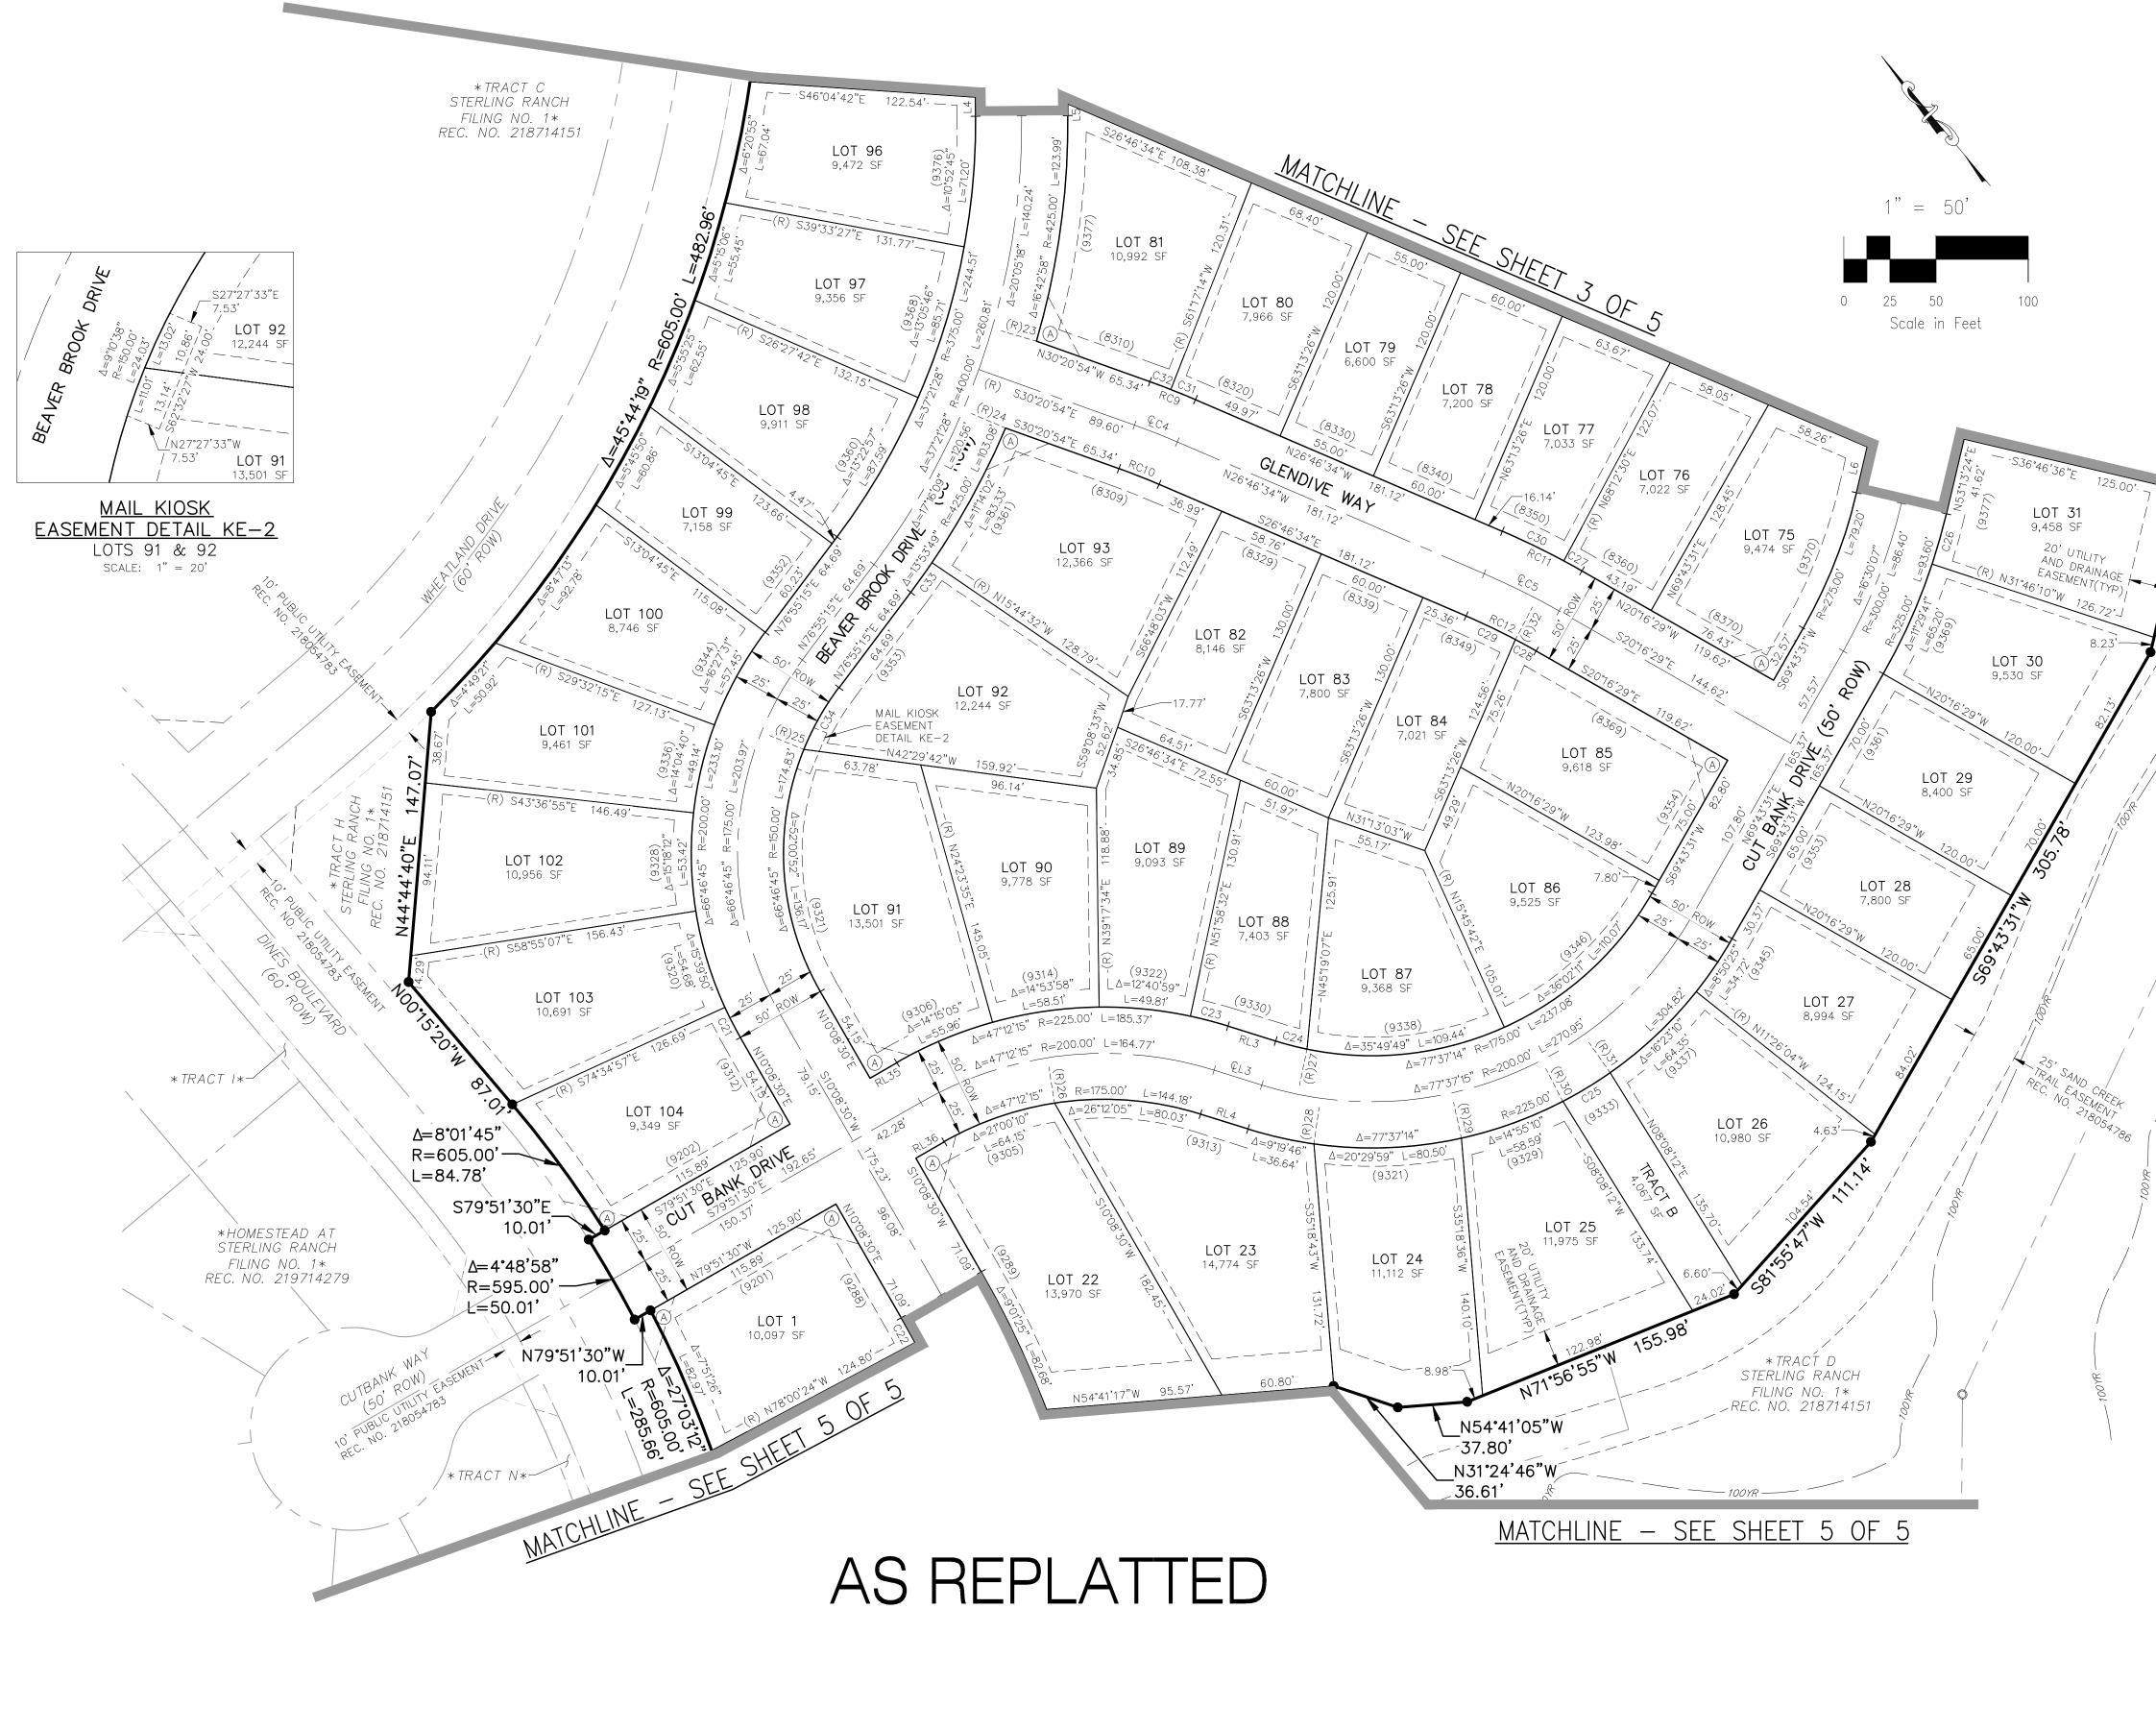

## AS REPLATTED

# HOMESTEAD AT STERLING RANCH FILING NO. 2

A REPLAT OF TRACT E, "STERLING RANCH FILING NO. 1", SAID TRACT BEING A PORTION OF THE E 1/2 NW 1/4 OF SECTION 33, TOWNSHIP 12 SOUTH, RANGE 65 WEST OF THE 6TH PRINCIPAL MERIDIAN, EL PASO COUNTY, COLORADO