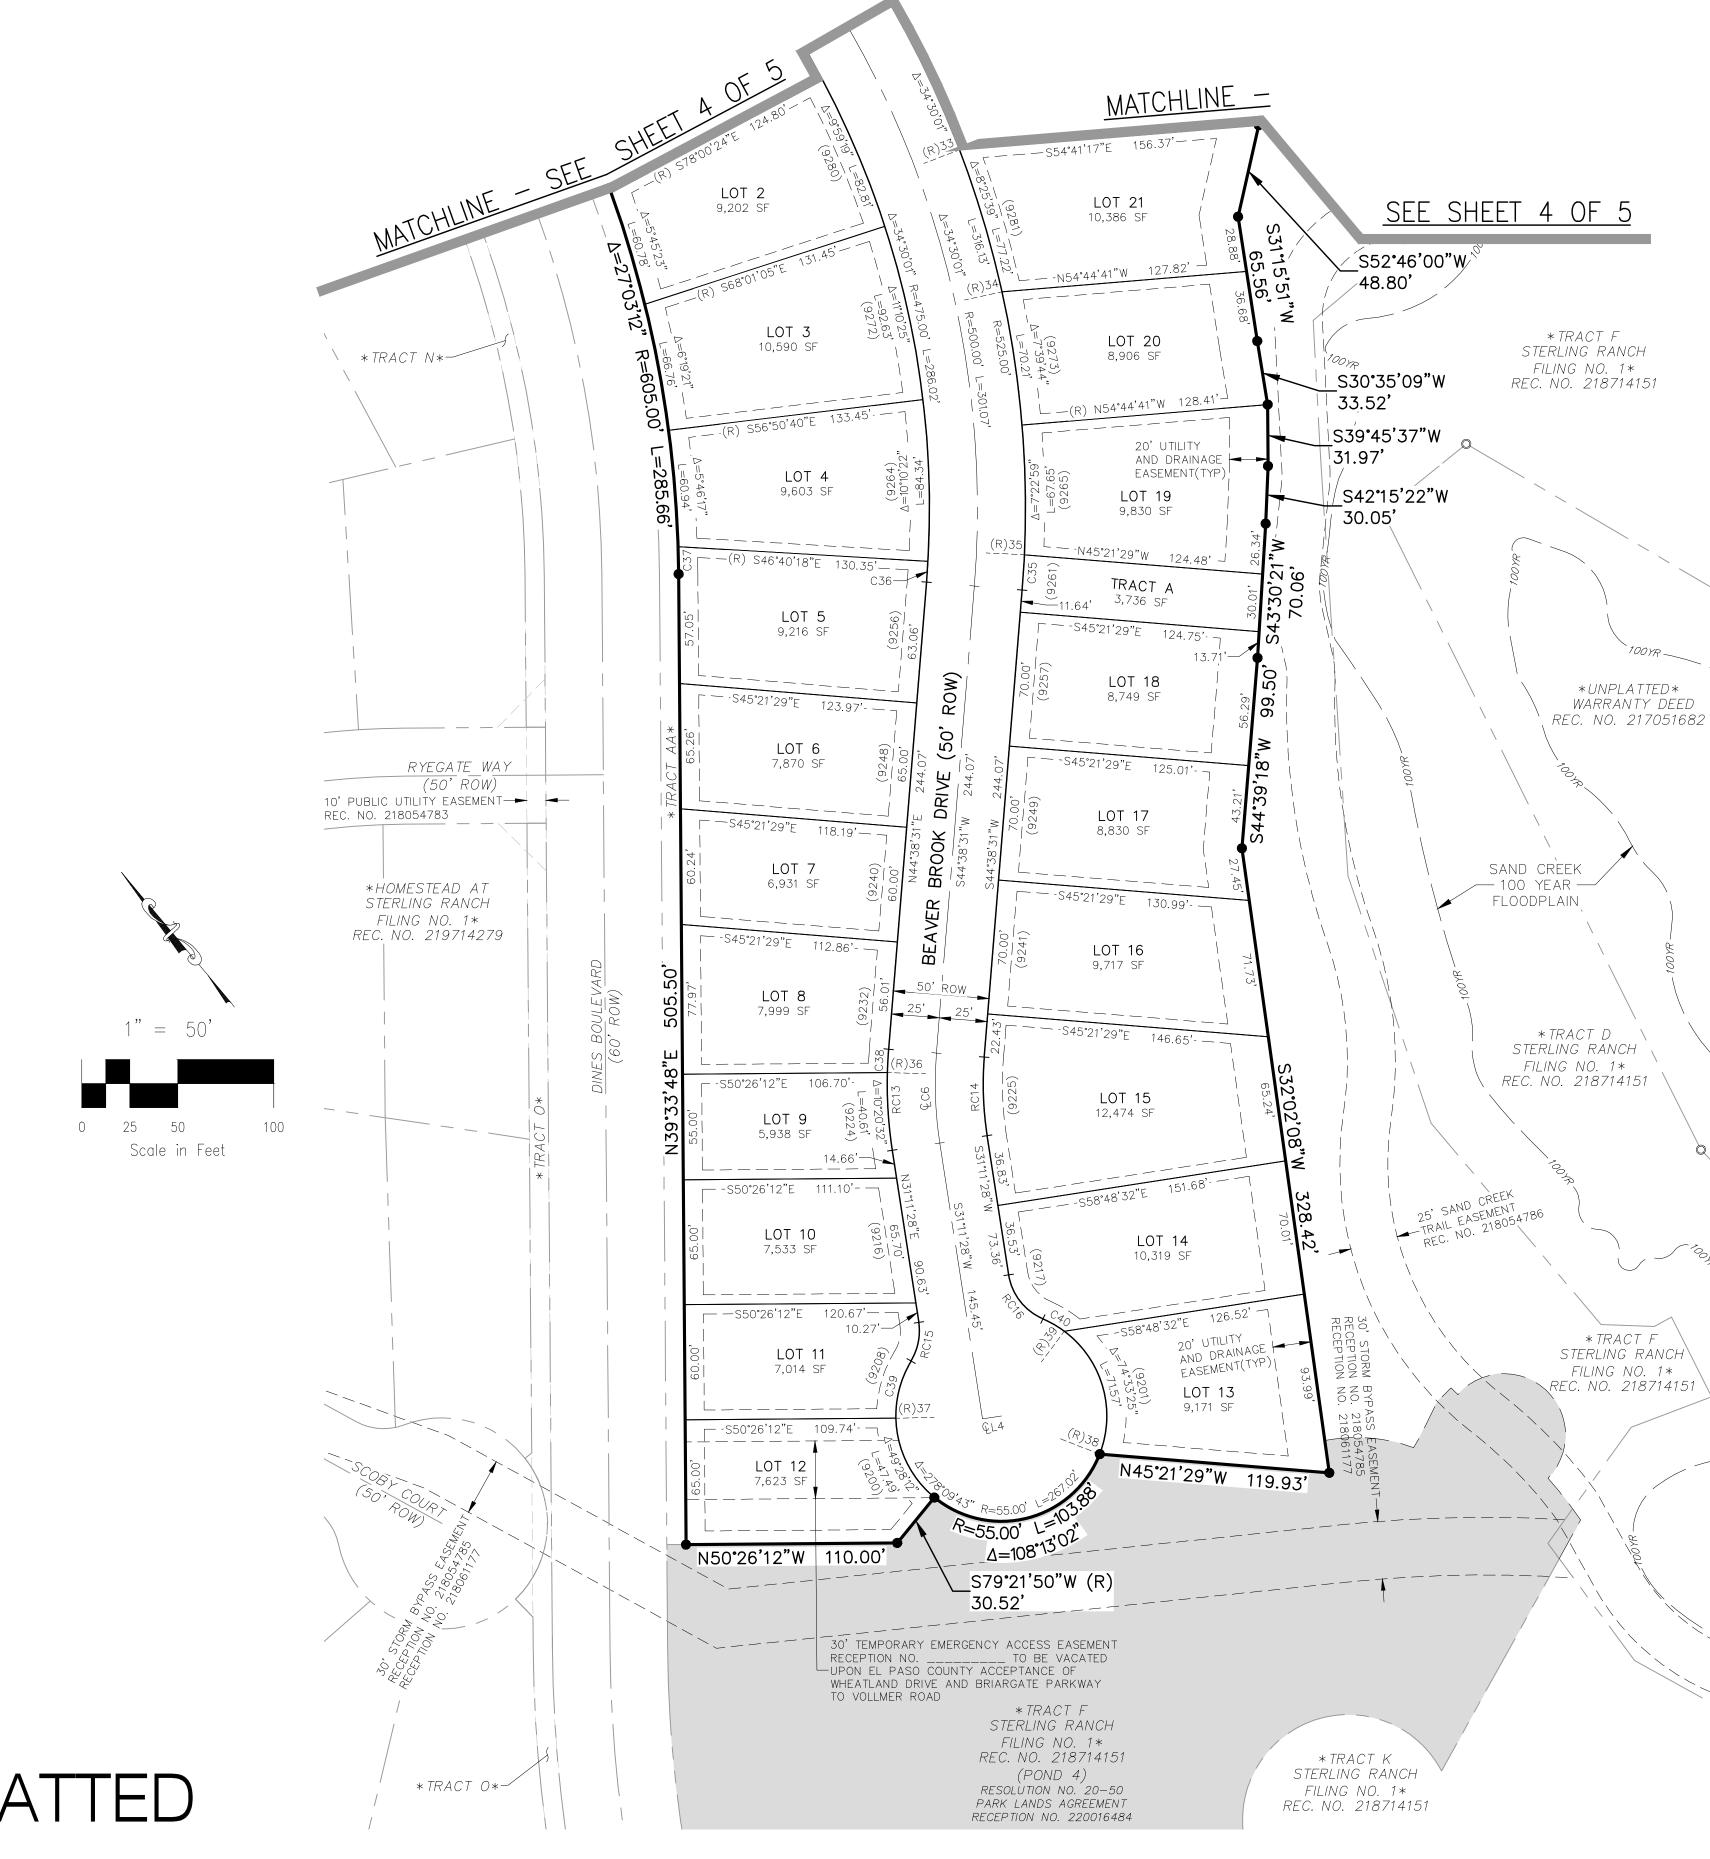

# HOMESTEAD AT STERLING RANCH FILING NO.

A REPLAT OF TRACT E, "STERLING RANCH FILING NO. 1", SAID TRACT BEING A PORTION OF THE E 1/2 NW 1/4 OF SECT TOWNSHIP 12 SOUTH, RANGE 65 WEST OF THE 6TH PRINCIPAL MERIDIAN, EL PASO COUNTY, COLORADO