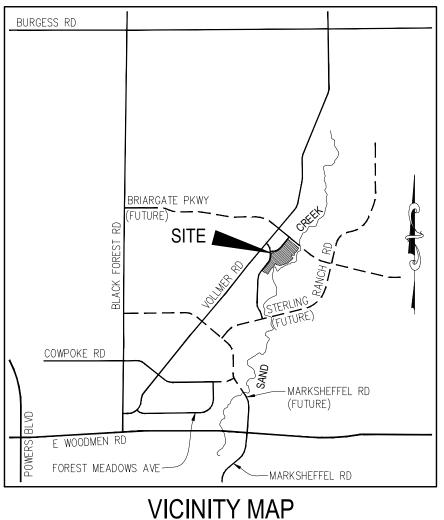

# HOMESTEAD AT STERLING RANCH FILING NO. 2

A REPLAT OF TRACT E, "STERLING RANCH FILING NO. 1", SAID TRACT BEING A PORTION OF THE E 1/2 NW 1/4 AND THE W 1/2 NE 1/4 OF SECTION 33, TOWNSHIP 12 SOUTH, RANGE 65 WEST OF THE 6TH PRINCIPAL MERIDIAN, EL PASO COUNTY, COLORADO